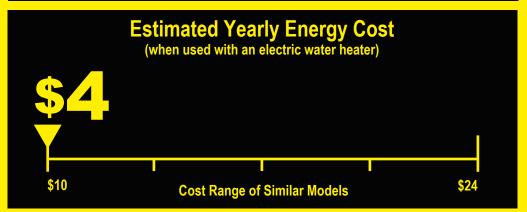

## Compare ONLY to other labels with yellow numbers.

Labels with yellow numbers are based on the same test procedures.

 $32_{\text{kWh}}$ 

**Estimated Yearly Electricity Use** 

**\$4** 

Estimated Yearly Energy Cost (when used with a natural gas water heater)

- Your cost will depend on your utility rates and use.
- Cost range based only on compact capacity models.
- Estimated operating cost based on six wash loads a week and a national average electricity cost of 12 cents per kWh and natural gas cost of \$1.09 per therm.