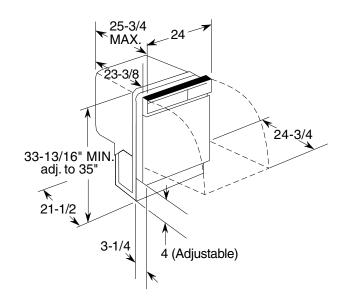

# GSD1000G—GE Built-In Dishwasher

Built-In Dishwasher Dimensions (in inches)

# Rough-In Installation Information (in inches)