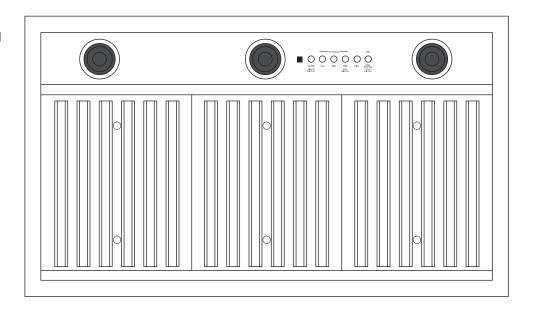

#### **FEATURES AND BENEFITS**

Adjustable CFM blower - High-powered 610-CFM blower range hood, adjustable downward to either 370 or 290 maximum CFM to accommodate different installation needs

Triple LED dimmable lighting – bulbs included – LED modules ensure bright lighting for the entire cooking environment

Premium Baffle Stainless Steel Filters - remove odors and grease from your cooking area and easy to clean in your dishwasher

WiFi Connect - Control appliances with a smart device or just the sound of your voice

Electronic backlit controls - Add a sophisticated look with this up-front, easy-to-use display

Chef Connect - Automatically control the hood's lights and fan by syncing with the range

Remote control included - Activate and adjust your hood functions from anywhere in the kitchen

Four-speed fan control - Helps draw smoke, grease, odors and moisture out of the kitchen air

Model UVC9360SLSS - Stainless steel