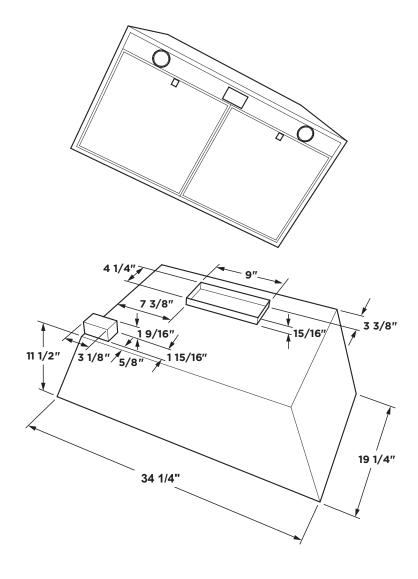

### **DIMENSIONS AND INSTALLATION INFORMATION (IN INCHES)**

**Installation Information:** Before installing, consult installation instructions, packed with product, for current dimensional data.

#### **Accessories:**

UXCF91 - Charcoal Filter UXN70 - Recirculation Kit

| AMP RATING |     |
|------------|-----|
| 120V       | 3.0 |