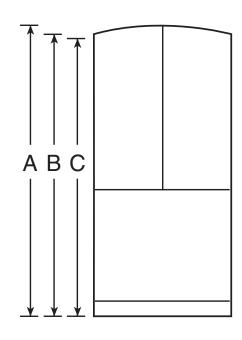

## Dimensions and Installation Information (in inches)

| Overall<br>Dimensions | Height to top of crown (in.) A                           | 68-5/8 |
|-----------------------|----------------------------------------------------------|--------|
|                       | Height to top of hinge (in.) <b>B</b>                    | 68-1/2 |
|                       | Height to top of case (in.) <b>C</b>                     | 67-3/4 |
|                       | Case depth without door (in.) <b>D</b>                   | 28-1/4 |
|                       | Case depth less door handle (in.) <b>E</b>               | 32-3/8 |
|                       | Case depth with door handle (in.) <b>F</b>               | 34-7/8 |
|                       | Depth with fresh food door open 90° (in.) <b>G</b>       | 46-5/8 |
|                       | Width (in.) <b>H</b>                                     | 32-3/4 |
|                       | Width with door open $90^\circ$ inc. door handle (in.) I | 40-3/8 |
| Air<br>Clearances     | Each side (in.)                                          | 1/8    |
|                       | Top (in.)                                                | 1      |
|                       | Back (in.)                                               | 2      |