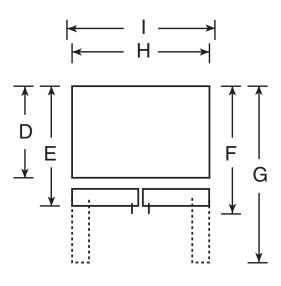

## Dimensions and Installation Information (in inches)

| Overall<br>Dimensions | Height to top of crown (in.) A                           | 68-5/8 |
|-----------------------|----------------------------------------------------------|--------|
|                       | Height to top of hinge (in.) <b>B</b>                    | 68-1/2 |
|                       | Height to top of case (in.) <b>C</b>                     | 67-3/4 |
|                       | Case depth without door (in.) <b>D</b>                   | 28-1/4 |
|                       | Case depth less door handle (in.) <b>E</b>               | 32-3/8 |
|                       | Case depth with door handle (in.) <b>F</b>               | 34-7/8 |
|                       | Depth with fresh food door open 90° (in.) <b>G</b>       | 46-5/8 |
|                       | Width (in.) <b>H</b>                                     | 32-3/4 |
|                       | Width with door open $90^\circ$ inc. door handle (in.) I | 40-3/8 |
| Air<br>Clearances     | Each side (in.)                                          | 1/8    |
|                       | Top (in.)                                                | 1      |
|                       | Back (in.)                                               | 2      |