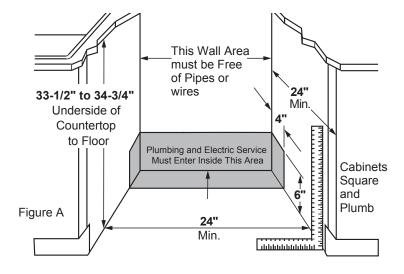

# **GDF620HGJ/HMJ/HSJ**

GE® Series Hybrid Stainless Steel Interior Dishwasher with Front Controls

### **DIMENSIONS AND INSTALLATION INFORMATION (IN INCHES)**

#### **ELECTRICAL RATING**

| Voltage AC                    | 120         |
|-------------------------------|-------------|
| Hertz                         | 60          |
| Total connected load amperage | <b>7.</b> 1 |
| Calrod® heater watts          | 415/800     |

For use on adequately wired 120-volt, 15-amp circuit having 2-wire service with a separate ground wire. This appliance must be grounded for safe operation.













As an ENERGY STAR® partner, GE has determined that this product meets the ENERGY STAR guidelines for energy efficiency.

## **GDF620HGJ/HMJ/HSJ**

### GE® Series Hybrid Stainless Steel Interior Dishwasher with Front Controls

### **FEATURES AND BENEFITS**

Hybrid stainless steel interior – Enjoy the combination of stainless steel on the inner door and a durable plastic tub

GE's most advanced wash system – Consistently clean and dry dishes are ensured with GE's most advanced wash system, featuring 65% more wash power.\*

Bottle Jets – Clean hard-to-reach areas inside tall items with dedicated jets integrated into the upper rack that shower water deep inside for the ultimate clean

Piranha<sup>™</sup> hard food disposer with removable filter – To ensure consistently clean items, t