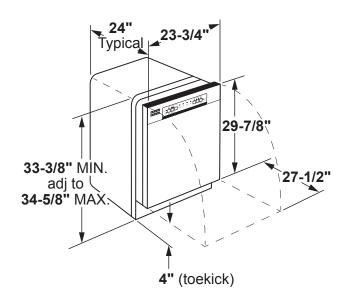

# **GDF620HGJ/HMJ/HSJ**

GE® Series Hybrid Stainless Steel Interior Dishwasher with Front Controls

### **DIMENSIONS AND INSTALLATION INFORMATION (IN INCHES)**

#### **ELECTRICAL RATING**

| Voltage AC                    | 120         |
|-------------------------------|-------------|
| Hertz                         | 60          |
| Total connected load amperage | <b>7.</b> 1 |
| Calrod® heater watts          | 415/800     |

For use on adequately wired 120-volt, 15-amp circuit having 2-wire service with a separate ground wire. This appliance must be grounded for safe operation.













As an ENERGY STAR® partner, GE has determined that this product meets the ENERGY STAR guidelines for energy efficiency.

## **GDF620HGJ/HMJ/HSJ**

### GE® Series Hybrid Stainless Steel Interior Dishwasher with Front Controls

### **FEATURES AND BENEFITS**

Hybrid stainless steel interior – Enjoy the combination of stainless steel on the inner door and a durable plastic tub

GE's most advanced wash system – Consistently clean and dry dishes are ensured with GE's most advanced wash system, featuring 65% more wash power.\*

Bottle Jets – Clean hard-to-reach areas inside tall items with dedicated jets integrated into the upper rack that shower water deep inside for the ultimate clean

Piranha<sup>™</sup> hard food disposer with removable filter – To ensure consistently clean items,