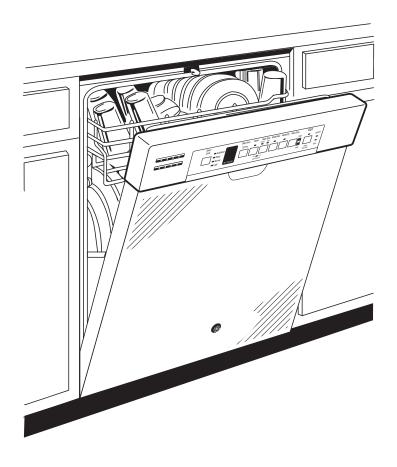

### **FEATURES AND BENEFITS**

Hybrid stainless steel interior – Enjoy the combination of stainless steel on the inner door and a durable plastic tub

GE's most advanced wash system – Consistently clean and dry dishes are ensured with GE's most advanced wash system, featuring 65% more wash power.\*

Bottle Jets – Clean hard-to-reach areas inside tall items with dedicated jets integrated into the upper rack that shower water deep inside for the ultimate clean

Piranha<sup>™</sup> hard food disposer with removable filter – To ensure consistently clean items, this stainless steel blade rotates at 3,600 RPM to pulverize food particles and helps to prevent large particles from clogging the wash arms