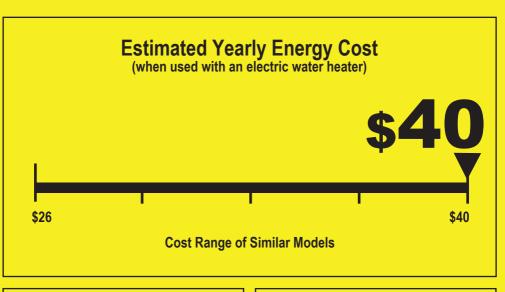

Estimated Yearly Energy Cost (when used with a natural gas water heater)

Your cost will depend on your utility rates and use.

- Cost range based only on standard capacity models.
- Estimated energy cost based on four wash loads a week and a national average electricity cost of 13 cents per kWh and natural gas cost of \$1.052 per therm.
- For more information, visit www.ftc.gov/energy.