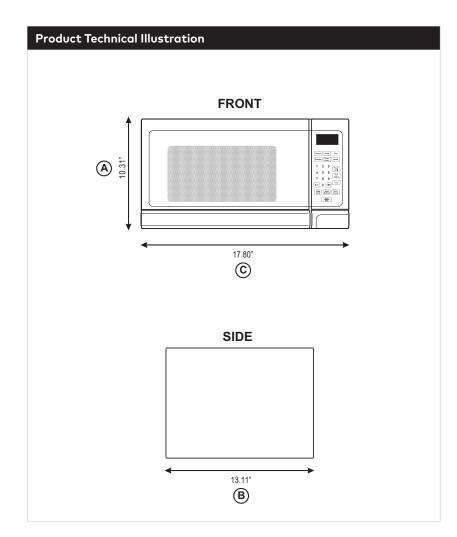

#### **Unit Specifications**

| Width  | 17.80″               |
|--------|----------------------|
| Depth  | 13.11″               |
| Height | 10.31″               |
| Weight | 23.2 lbs.            |
| UPC    | 688057373416 (White) |
|        | 688057373423 (Black) |

# Haier

HMC1120BEBB

| Letter                    | Overall Dimensions |             |                            | in.    |  |
|---------------------------|--------------------|-------------|----------------------------|--------|--|
| А                         | Height             |             |                            | 10.31" |  |
| В                         | Depth              |             |                            | 13.11″ |  |
| С                         | Width              |             |                            | 17.80″ |  |
| Overall Packaging Details |                    |             |                            |        |  |
| Packaging                 |                    |             | lb./in.                    |        |  |
| Gross Weight              |                    |             | 24.9 lbs.                  |        |  |
| Dimensions                |                    | W<br>D<br>H | 19.88″<br>14.25″<br>12.20″ |        |  |
| Power Requirements        |                    |             |                            |        |  |
| Electrical Rating         |                    | 120V, 60Hz  |                            |        |  |