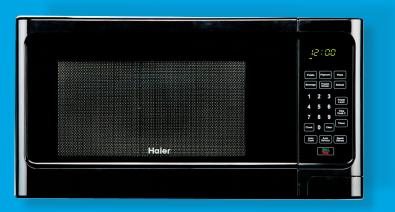

#### HMC1120BEBB

#### More Easy-To-Use Features

- 1000 Watts Output Power
- Electronic Touch Controls with LED Display
- Convenience Cooking
- 10 Microwave Power Levels
- 6 Convenience Cooking Controls: (Popcorn, Baked Potato, Pizza, Beverage, Reheat, Frozen Dinner)
- Push Button Door Design
- Auto and Time Defrost
- Digital Clock/Timer
- Child Safety Lock