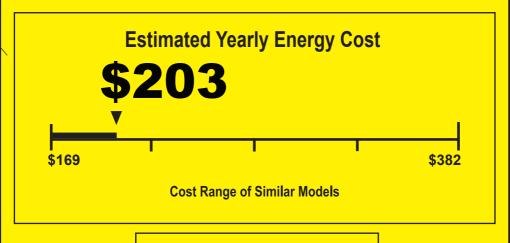

## Your cost will depend on your utility rates and use.

- Cost range based only on models of similar capacity without reverse cycle and with louvered sides.
- Estimated energy cost based on a national average electricity cost of 12 cents per kWh and a seasonal use of 8 hours a day over a 3 month period.
- For more information, visit www.ftc.gov/energy.