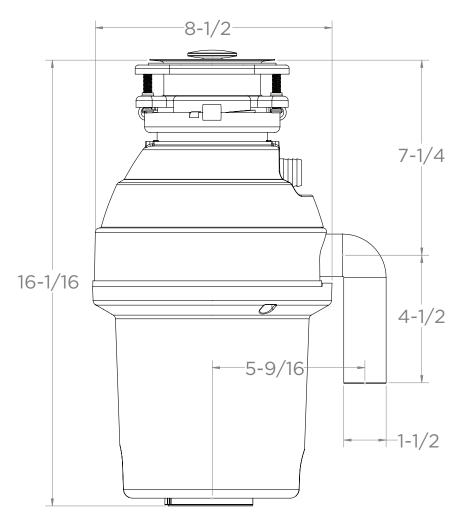

#### **DISPOSALL® FOOD WASTE DISPOSER DIMENSIONS (IN INCHES)**

| INLET/OUTLET DIAMETERS          |       |  |
|---------------------------------|-------|--|
| Dishwasher inlet diameter (in.) | 1     |  |
| Drain outlet diameter (in.)     | 1-1/2 |  |