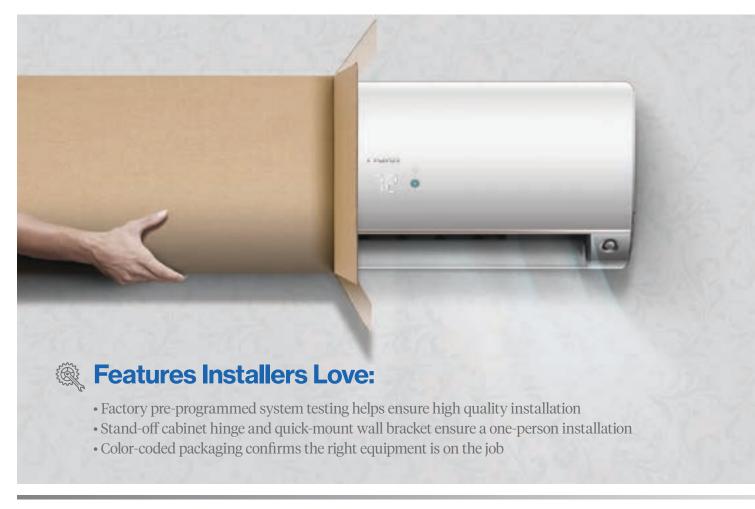

# Easy to Install

#### **Mounting Template**

Printed cardboard mounting template is convenient for single-person installation.

#### Easy access control board

PCB pops out for quick component and wiring checks, without removing the casing!

# Mounting plate with dimensions

Get the centerline of the line set and drain opening in the right location, each time and every time.

#### Easy access fan motor

Simplifies maintenance or removal without disassembling the evaporator.

#### **Extended kickstand**

Stand-off hinge allows more hand space for line set and drain connections, service, and maintenance.

#### **Detachable bottom cover**

Easy contractor access for connecting advanced diagnostic service tools.