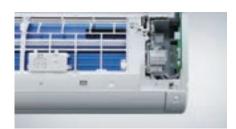

#### Easy access control board

PCB pops out for quick component and wiring checks, without removing the casing!

#### Easy access fan motor

Simplifies maintenance or removal without disassembling the evaporator.