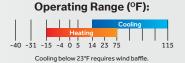

# Operating Range (°F):

Cooling operating range varies by model Cooling below 23°F requires wind baffle.

Up to 23.5 SEER2, 10.5 HSPF2.

Up to 30 SEER2, 14 HSPF2.

available.

9K, 12K, 15K, 18K, and 24K BTU options

# Operating Range (°F):

Cooling operating range varies by model Cooling below 23°F requires wind baffle.