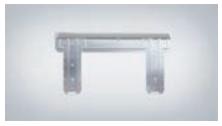

# Mounting plate with dimensions

Get the centerline of the line set and drain opening in the right location, each time and every time.