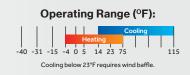

## Operating Range (°F): -40 -31 -15 -4 0 5 14 23 75

Up to 22 SEER2, 10 HSPF2.

2-zone, 3-zone, 4-zone and 5-zone\* available.

\*5-zone FlexFit Multi Series capable of low ambient heating down to -15  $^{\circ}$  F