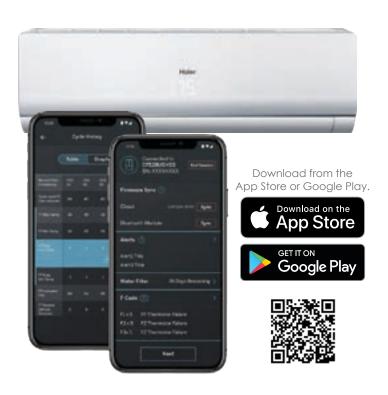

#### **VOICE CONTROL**

Simply connect one or more Haier smart ductless systems to WiFi for hands-free temperature control.

The SmartHQ
App effortlessly
connects to the
air conditioner to
intelligently control
the living space
comfort settings.

#### **GETTING STARTED**

To connect to the indoor unit, the SMART HQ App is required. The app will walk the user through the connection process.

Download from the App Store or Google Play.