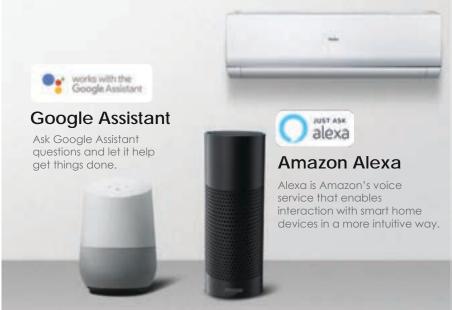

#### **VOICE CONTROL**

Simply connect one or more Haier smart ductless systems to WiFi for hands-free temperature control.

The SmartHQ
App effortlessly
connects to the
air conditioner to
intelligently control
the living space
comfort settings.

#### **GETTING STARTED**

To connect to the indoor unit, the SMART HQ App is required. The app will walk the user through the connection process.

Download from the App Store or Google Play.