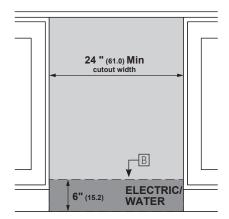

## INSTALLATION CUTOUT FRONT VIEW

# SPECIAL NOTES

- A The dishwasher drain hose must be no more than 12 feet in length for proper drainage.
- B Electrical connections are at the right front of the dishwasher and water connections are on the left. The hot water line should extend forward 30" to 40" from the rear wall. The electrical must extend forward at least 24" to reach the junction box.
- C To prevent siphoning, an air gap or high drain loop must be used.