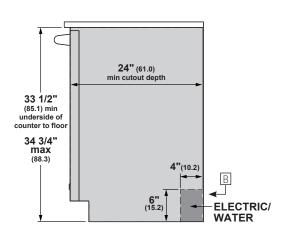

# FLUSH CUTOUT INSTALLATION

# SPECIAL NOTES

- A The dishwasher drain hose must be no more than 12 feet in length for proper drainage.
- B Electrical connections are at the right front of the dishwasher and water connections are on the left. The hot water line should extend forward 30" to 40" from the rear wall. The electrical must extend forward at least 24" to reach the junction box.
- C To prevent siphoning, an air gap or high drain loop must be used.

For more details, refer to the installation instructions for this product on Monogram.com. Dimensions in parentheses are in centimeters unless otherwise noted.