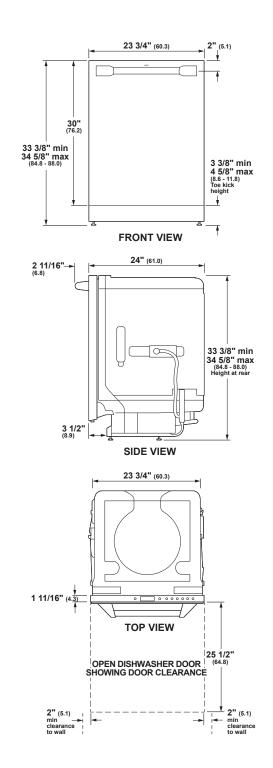

#### SPECIFICATIONS

| Overall Width               | 23 3/4" (60.3 cm)                              |
|-----------------------------|------------------------------------------------|
| Overall Height              | 33 3/8" (84.8 cm) Min<br>34 5/8" (88.0 cm) Max |
| Overall Depth               | 24" (61 cm)                                    |
| Door Clearance              | 25 1/2" (64.8 cm)                              |
| Overall Dishwasher Capacity | 16 Place Settings                              |
| Minimum Cabinet Width       | 24" (61 cm)                                    |
| Minimum Cabinet Depth       | 24" (61 cm)                                    |
| Cutout Width                | 24" (61 cm)                                    |
| Cutout Height               | 33 1/2" (85.1 cm) Min<br>34 3/4" (88.3 cm) Max |
| Electrical Requirements     | 10.2 A                                         |
| Hose Length                 | No more than 12' (3.7 m)                       |
| Voltz/Hertz/Amps            | 115 V, 60 Hz, 15 or<br>20 amp circuit          |
| Shipping Weight             | 139 lb (63 kg)                                 |
|                             |                                                |

#### OVERALL DIMENSIONS

Dimensions in parentheses are in centimeters unless otherwise noted. Actual product dimensions may vary due to manufacturing tolerances.

## INSTALLATION CUTOUT FRONT VIEW