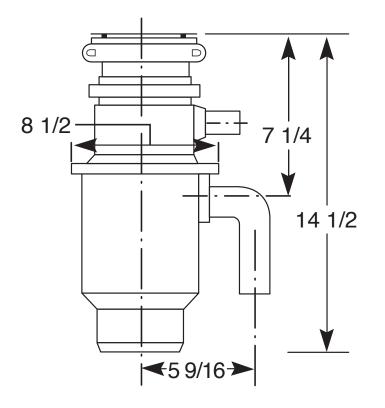

## **GFC720N** *GE*<sup>®</sup> 3/4 Horsepower Continuous-Feed Disposer

**DISPOSALL<sup>®</sup> FOOD WASTE DISPOSER DIMENSIONS (IN INCHES)** 

| INLET/OUTLET DIAMETERS          |       |  |
|---------------------------------|-------|--|
| Dishwasher inlet diameter (in.) | 1     |  |
| Drain outlet diameter (in.)     | 1-1/2 |  |

| POWER/RATINGS    |                   |
|------------------|-------------------|
| Power Connection | Direct Wire       |
| Volts/Hertz/Amps | 120 V/60 Hz/6.0 A |