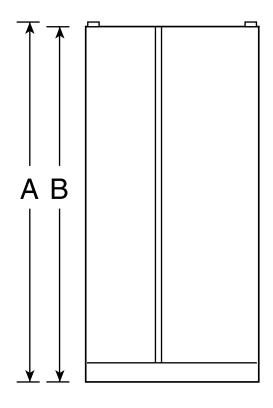

### HSS22GFT – Hotpoint® 22.0 Cu. Ft. Side-by-Side Refrigerator with Dispenser

| Height to top of hinge (in.) <b>A</b>                    | 67-1/2                                                                                                                                                                                                                                                                              |
|----------------------------------------------------------|-------------------------------------------------------------------------------------------------------------------------------------------------------------------------------------------------------------------------------------------------------------------------------------|
| Height to top of case (in.) <b>B</b>                     | 66-1/2                                                                                                                                                                                                                                                                              |
| Case depth without door (in.) <b>C</b>                   | 28                                                                                                                                                                                                                                                                                  |
| Case depth less door handle (in.) <b>D</b>               | 31-1/4                                                                                                                                                                                                                                                                              |
| Case depth with door handle (in.) <b>E</b>               | 33-9/16                                                                                                                                                                                                                                                                             |
| Depth with fresh food door open 90° (in.) <b>F</b>       | 49-3/8                                                                                                                                                                                                                                                                              |
| Width (in.) <b>G</b>                                     | 33-1/2                                                                                                                                                                                                                                                                              |
| Width with door open 90° with door handle (in.) <b>H</b> | 33-5/8                                                                                                                                                                                                                                                                              |
| Each side (in.)                                          | 1/8                                                                                                                                                                                                                                                                                 |
| Top (in.)                                                | 1                                                                                                                                                                                                                                                                                   |
| Back (in.)                                               | 1                                                                                                                                                                                                                                                                                   |
|                                                          | Height to top of case (in.) B  Case depth without door (in.) C  Case depth less door handle (in.) D  Case depth with door handle (in.) E  Depth with fresh food door open 90° (in.) F  Width (in.) G  Width with door open 90° with door handle (in.) H  Each side (in.)  Top (in.) |