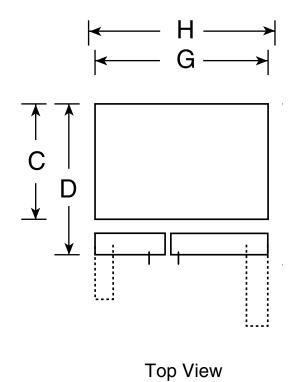

### HSS22GFT – Hotpoint® 22.0 Cu. Ft. Side-by-Side Refrigerator with Dispenser

| Height to top of hinge (in.) <b>A</b>                    | 67-1/2                                                                                                                                                                                                                                                                              |
|----------------------------------------------------------|-------------------------------------------------------------------------------------------------------------------------------------------------------------------------------------------------------------------------------------------------------------------------------------|
| Height to top of case (in.) <b>B</b>                     | 66-1/2                                                                                                                                                                                                                                                                              |
| Case depth without door (in.) <b>C</b>                   | 28                                                                                                                                                                                                                                                                                  |
| Case depth less door handle (in.) <b>D</b>               | 31-1/4                                                                                                                                                                                                                                                                              |
| Case depth with door handle (in.) <b>E</b>               | 33-9/16                                                                                                                                                                                                                                                                             |
| Depth with fresh food door open 90° (in.) <b>F</b>       | 49-3/8                                                                                                                                                                                                                                                                              |
| Width (in.) <b>G</b>                                     | 33-1/2                                                                                                                                                                                                                                                                              |
| Width with door open 90° with door handle (in.) <b>H</b> | 33-5/8                                                                                                                                                                                                                                                                              |
| Each side (in.)                                          | 1/8                                                                                                                                                                                                                                                                                 |
| Top (in.)                                                | 1                                                                                                                                                                                                                                                                                   |
| Back (in.)                                               | 1                                                                                                                                                                                                                                                                                   |
|                                                          | Height to top of case (in.) B  Case depth without door (in.) C  Case depth less door handle (in.) D  Case depth with door handle (in.) E  Depth with fresh food door open 90° (in.) F  Width (in.) G  Width with door open 90° with door handle (in.) H  Each side (in.)  Top (in.) |