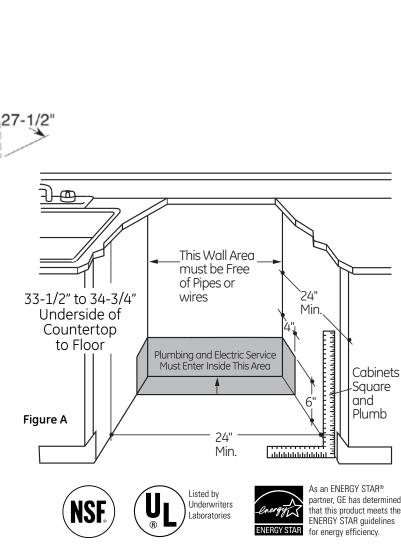

#### Dimensions and Installation Information (in inches)

For use on adequately wired 120-volt, 15-amp circuit having 2-wire service with a separate ground wire. This appliance must be grounded for safe operation.

29-7/8 33-3/8" MIN. adj to 34-5/8" MAX 4"(toekick)

24" MAX. 23-3/4"

For answers to your Monogram,® Cafe™ Series, Profile™ Series or GE® appliance questions, visit our website at geappliances.com or call GE Answer Center® service, 800.626.2000.