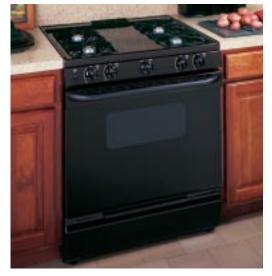

#### Trivection/Convection

GE Profile 30" Built-In Single Oven with Trivection Technology **TT930SH** Stainless steel

• Speed baking mode • Speed broiling mode • Five embossed rack positions • Stainless steel oven door • Stainless-look sculptured handle

**TT930WH** White on white (not shown) Frameless glass oven door • Sculptured handle

**TT930CH** Bisque on bisque (not shown) JT930BH Black on black (not shown)