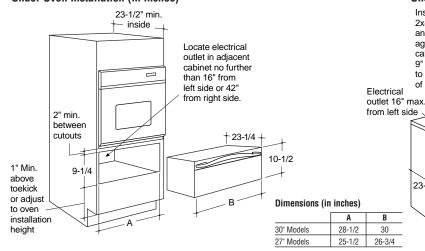

#### Installation Flexibility

30" wall ovens can be installed in a wall or most 30" cabinets, or undercounter installation with either a gas or electric cooktop above. Refer to specifications page for approved cooktop use.

#### Installation Flexibility

30" wall ovens can be installed in a wall or most 30" cabinets, or in an undercounter installation with either a gas or electric cooktop above. Refer to specifications page for approved cooktop use.

## Installation Flexibility

27" wall ovens can be installed in a wall or 27" cabinet, or in an undercounter installation with either a gas or electric cooktop above. Refer to specifications page for approved cooktop use.

#### Common Cooktop Cutouts

| Common Cutouts—30" Cooktops |            |                    |  |
|-----------------------------|------------|--------------------|--|
| Dimensions (W x D)          | Model #    | Description        |  |
| 28-1/2" x 19-5/8"           | JP939      | CleanDesign        |  |
|                             | JP931      | CleanDesign        |  |
|                             | JP930      | CleanDesign        |  |
|                             | JP350      | CleanDesign        |  |
|                             | JP340      | CleanDesign        |  |
|                             | JP328      | Calrod®            |  |
|                             | JGP933-Gas | Sealed Burner      |  |
|                             | JGP932-Gas | Sealed Burner      |  |
|                             | JGP930-Gas | Sealed Burner      |  |
|                             | JGP336-Gas | Sealed Burner      |  |
|                             | JGP328-Gas | Sealed Burner      |  |
|                             | JGP326-Gas | Sealed Burner      |  |
|                             | JGP320-Gas | Standard Burner    |  |
| 28-7/8" x 20-5/8"           | JP989      | Electric Downdraft |  |
|                             | JP389      | Modular Downdraft  |  |
|                             | JGP989-Gas | Gas Downdraft      |  |
| 29" x 21"                   | JGP979-Gas | Modular Downdraft  |  |

| Common Cutouts—36" Cooktops |            |               |  |
|-----------------------------|------------|---------------|--|
| Dimensions (W x D)          | Model #    | Description   |  |
| 33-7/8" x 19-1/8"           | JP969      | CleanDesign   |  |
|                             | JP961      | CleanDesign   |  |
|                             | JP960      | CleanDesign   |  |
|                             | JP626      | Calrod®       |  |
|                             | JGP963-Gas | Sealed Burner |  |
|                             | JGP962-Gas | Sealed Burner |  |
|                             | JGP960-Gas | Sealed Burner |  |
|                             | JGP636-Gas | Sealed Burner |  |
|                             | JGP628-Gas | Sealed Burner |  |