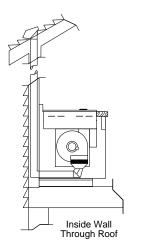

## Venting Options: Telescopic Downdraft Systems

**These models include** • 500-CFM fan • Upfront variable-speed fan with slide control • Raises to 8-3/4" over cooktop surface • Retracts when not in use • Ideal for island or peninsula installations • Use optional GE accessory cover (JXBC67) for outdoor installation of blower or the indoor blower mounting kit (JXRB67) for indoor remote mounting of the blower

Note: bold = feature upgrade from previous model

Separate remote switch to raise/ lower vent provides installation flexibility and convenience of operation (only available on JVB98 and JVB67).

Note: Approved for use with all GE Profile and GE electric and sealed burner gas cooktops. Not approved for use with standard burner gas cooktops.