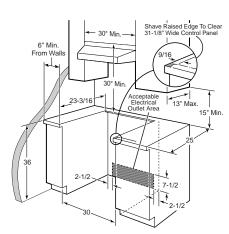

Fast and easy cleanup is made possible through our CleanDesign oven interior/hidden bake element.

Optional backguard kit attaches to the back of range when unit is installed into a free-standing cutout.

Optional backguard kit for use with or without countertop backsplash.

Optional end cap kit for use when countertop has been notched for end caps.

Vertical side trim kit to close gap between range and adjacent base cabinet.