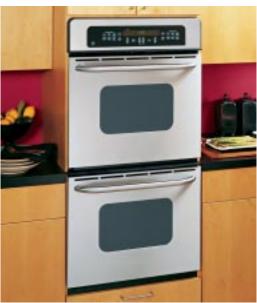

## Built-In Double and Single Ovens: 30" Electric with Trivection™ technology

These models include • Trivection technology • Precise Air™ convection system • Single-rack and multi-rack convection bake • Convection roast • TrueTemp™ system • Self-clean oven with light self-clean option • Chef's Guide™ glass touch controls • Auto Recipe™ conversion • Proof mode • Warm mode • Defrost mode • Three heavy-duty racks • Two halogen interior oven lights • Big View window • Certified Sabbath mode

#### Trivection/Convection Upper, Convection Lower

Trivection/Convection Upper, Convection Lower

GE Profile 30" Built-In Double Oven with Trivection Technology **T7980WH** White on white

• Frameless glass oven doors • Sculptured handles

## with Trivection Technology **TT980SH** Stainless steel

30" Built-In Double Oven

 $GE\ Profile^{\mathbb{N}}$ 

• Stainless steel oven doors • Stainless-look sculptured handles