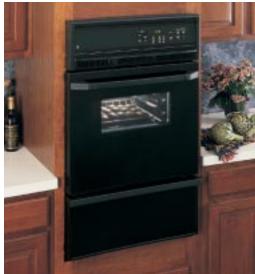

## Built-In Single Ovens: 30" Electric

**These models include** • Bakes more evenly than any other convection wall oven\* • The largest\*\* capacity wall oven in America! • Flush appearance installation • Fits most 30" cabinets • TrueTemp™ system • Light self clean • Certified Sabbath mode • Control lock capability

• Big ClearView window • Variable broil • Convection cookbook Note: bold = feature upgrade from previous model

Precise Air™ convection uses an innovative fan that reverses direction for optimal air and heat circulation.

Cook more at once! Take advantage of more oven capacity with the versatility of multiple rack positions.

CleanDesign oven interiors have a hidden bake element and a smooth, seamless surface, making cleanup easier than ever.

#### Installation Flexibility

30" wall ovens can be installed in a wall or most 30" cabinets, or undercounter installation with either a gas or electric cooktop above. Refer to specifications page for approved cooktop use.

Not all features available on all models