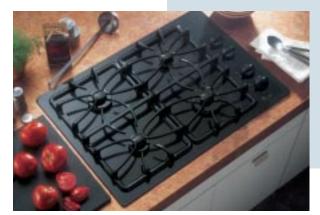

GE
36" Gas Cooktop

JGP636CED Bisque
• Tempered glass cooktop • Deluxe cast-iron
grates • Five sealed gas burners • Two Precise
Simmer burners • 12,000 BTU High Output
burner

**JGP636WED** White on white (not shown) **JGP636BED** Black on black (not shown)

GE
30" Gas Cooktop
JGP336WED White on white
• Tempered glass cooktop • Deluxe cast-iron
grates • Four sealed gas burners • Precise
Simmer burner • 12,000 BTU High Output
burner

GE
30" Deep Porcelain Gas Cooktop
JGP328BEC Black on black
• Deep porcelain cooktop • Four sealed
gas burners • Precise Simmer burner
• Continuous grates
JGP328WEC White on white (not shown)
JGP328CEC Bisque on bisque (not shown)