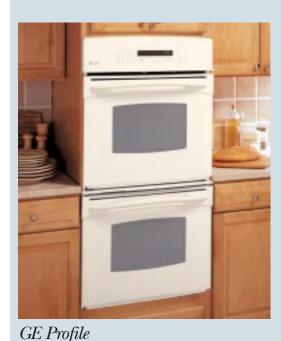

#### Convection Self-Clean Upper/Self-Clean Lower

Convection Self-Clean Upper/ Self-Clean Lower

GE Profile
30" Built-In Double Oven
JT955CF Bisque on bisque
• Frameless glass oven doors
JT955WF White on white (not shown)
JT955BF Black on black (not shown)