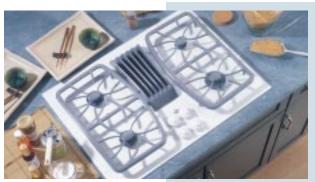

## Built-In Cooktops: 36" Gas

**These models include** • Sealed burners • Electronic pilotless ignition Note: bold = feature upgrade from previous model

Precise Simmer burner keeps delicate foods like sauces and gravies at a low setting.

Power Boil™ burner 15,000 BTU burner heats up fast with high power for skillets, woks or large pots.

GE glass cooktops are sleek and easy to clean. The flat surface and sealed burners make cleanup a snap.

GE Profile<sup>™</sup> 36" Deep Stainless Gas Cooktop **JGP963SEF** Stainless steel • Deep stainless cooktop • Continuous deluxe cast-iron grates • Five sealed gas burners • 15,000 BTU Power Boil burner • Two Precise Simmer burners • Dishwasher-safe grates