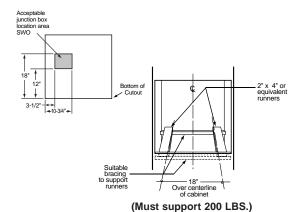

#### Installation Flexibility

30" wall ovens can be installed in a wall or most 30" cabinets, or undercounter installation with either a gas or electric cooktop above. Refer to specifications page for approved cooktop use.

#### Installation Flexibility

30" wall ovens can be installed in a wall or most 30" cabinets, or in an undercounter installation with either a gas or electric cooktop above. Refer to specifications page for approved cooktop use.

## Installation Flexibility

27" wall ovens can be installed in a wall or 27" cabinet, or in an undercounter installation with either a gas or electric cooktop above. Refer to specifications page for approved cooktop use.