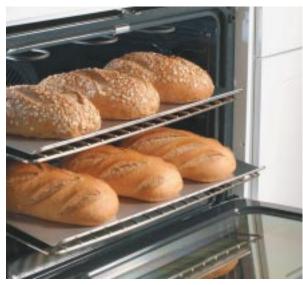

Cook more at once! Take advantage of more oven capacity with the versatility of multiple rack positions.

CleanDesign oven interiors have a hidden bake element and a smooth, seamless surface, making cleanup easier than ever.