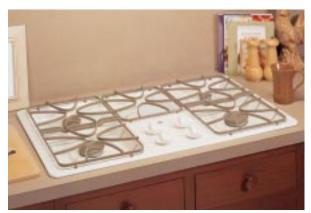

#### Now you can enjoy the superior performance of gas, along with ease of cleaning.

Thanks to GE innovation, serious cooks can make gas cooktops a prominent part of their kitchens without the usual worry about cleanability. High-output or simmer burners give you precise control over heat intensity, while the smooth, sealed surface beneath these burners lets you control spills and messes. Professional-style continuous burner grates allow easy pot movement. And every model wipes clean, whether it's the deep recessed cooktop or the gas-on-glass style.

## Gas cooktops provide outstanding performance.

When it comes to power, our gas cooktops go to extremes. The 15,000-BTU burner supplies intense heat needed for sautéing and stir-frying. Gas cooktops also provide precise temperature control and consistent, gentle simmering.