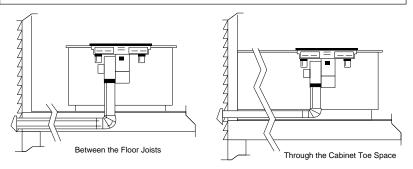

## Venting Options: Telescopic Downdraft Systems

**These models include** • 500-CFM fan • Upfront variable-speed fan with slide control • Raises to 8-3/4" over cooktop surface • Retracts when not in use • Ideal for island or peninsula installations • Use optional GE accessory cover (JXBC67) for outdoor installation of blower or the indoor blower mounting kit (JXRB67) for indoor remote mounting of the blower

Note: bold = feature upgrade from previous model

Separate remote switch to raise/ lower vent provides installation flexibility and convenience of operation (only available on JVB98 and JVB67).

Note: Approved for use with all GE Profile and GE electric and sealed burner gas cooktops. Not approved for use with standard burner gas cooktops.