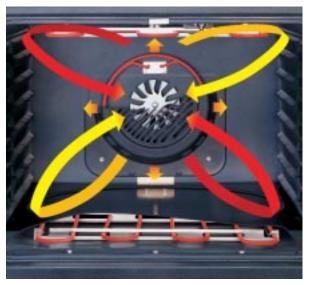

#### **Precise Air™ Convection**

An innovative fan reverses direction for optimal air and heat circulation, providing even cooking, faster roasting speeds and multi-rack baking capability. Ideal for accelerated browning.

#### **Precise Air convection system**

This exclusive system uses an innovative fan that rotates one way, then reverses direction for optimal air and heat circulation. Plus, a third heating element surrounds the fan and delivers consistent heat. These ovens bake more evenly than any other convection wall oven.\*