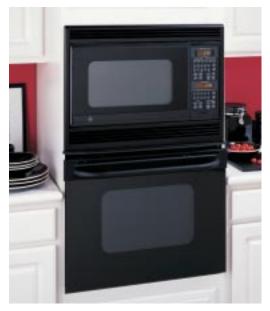

#### Microwave Upper/Convection Lower

#### GE Profile™ 30" Built-In Double Oven

JT965SF Stainless steel
• Fits most 30" cabinets

#### Microwave Upper Oven

• 1.6 cu. ft. cavity • Sensor cooking controls for Auto Cook and Reheat • Turntable • 1000 watts

#### **Convection Lower Oven**

• Extra-large 4.1 cu. ft. self-clean oven • CleanDesign oven interior/hidden bake element • Exclusive Big ClearView™ window • True European convection system • Convection bake • Convection roast • Three heavy-duty oven racks • Oven meat probe • Eight-pass power bake element • Halogen interior oven lights • Seven embossed rack positions

**TT965BF** Black on black (not shown)

**T7965WF** White on white (not shown)

**TT965CF** Bisque on bisque (not shown)