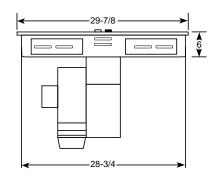

#### Common Cooktop Cutouts

| Common Cutouts—30" Cooktops |            |                    |  |
|-----------------------------|------------|--------------------|--|
| Dimensions (W x D)          | Model #    | Description        |  |
| 28-1/2" x 19-5/8"           | JP939      | CleanDesign        |  |
|                             | JP931      | CleanDesign        |  |
|                             | JP930      | CleanDesign        |  |
|                             | JP350      | CleanDesign        |  |
|                             | JP340      | CleanDesign        |  |
|                             | JP328      | Calrod®            |  |
|                             | JGP933-Gas | Sealed Burner      |  |
|                             | JGP932-Gas | Sealed Burner      |  |
|                             | JGP930-Gas | Sealed Burner      |  |
|                             | JGP336-Gas | Sealed Burner      |  |
|                             | JGP328-Gas | Sealed Burner      |  |
|                             | JGP326-Gas | Sealed Burner      |  |
|                             | JGP320-Gas | Standard Burner    |  |
| 28-7/8" x 20-5/8"           | JP989      | Electric Downdraft |  |
|                             | JP389      | Modular Downdraft  |  |
|                             | JGP989-Gas | Gas Downdraft      |  |
| 29" x 21"                   | JGP979-Gas | Modular Downdraft  |  |