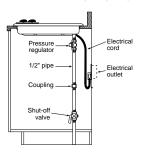

|
| JGP320 | 30 -1/4 | 21-1/4  | 3-9/32 | 28 - 1/2 | 19-5/8   | 1-3/4  | 3                                   | 3     | 3-1/4                          |

<sup>\*</sup>Allow 5-3/4" depth at rear for electrical and gas connections.

**Note:** All gas cooktop models require 7/16" free area below cooktop height to combustible material. 0" clearance is required between left and right sides of cooktop below countertop. Requires 18" minimum from countertop to adjacent overhead cabinets.\* \*AGA requirement.

**Note:** If installing with a GE Profile Telescopic Downdraft System, consult both cooktop and downdraft installation instructions packed with product before installing. Cooktop gas/electric supply may need to be re-routed to install downdraft.

#### Gas Connection Models JGP963/962/636/628



#### Gas Connection Models JGP933/932/336/328/326/320



#### Installation With Single Wall Oven Information:

30" Gas Cooktops are approved for use over GE 27" Wall Ovens. 36" and 30" Gas Cooktops are approved for use over 30" Wall Ovens. Refer to cooktop and wall oven installation instructions packed with product for current dimensional data.

#### Optional Gas Range Wok Accessory (Available at additional cost)

JXWK = Wok accessory holder sits on top of maximum burner grate to hold a **round-bottom** wok. For use with JGP960/930/636/336 models only.

JXWK2 = Wok accessory holder sits on top of maximum burner grate to hold a **round-bottom** wok. For use with JGP963/933/962/932 models only.

<sup>&</sup>lt;sup>†</sup>A set of LP orifices is included with each cooktop for LP conversion.