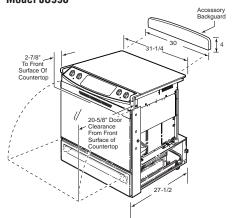

GE Profile™

30" Slide-In CleanDesign Convection Range

**JS968SF** Stainless steel

• Precise Air™ convection system • Single-rack and multi-rack convection bake • Convection Roast
• Auto Recipe™ conversion • Proof mode • Warm mode • Stainless steel oven door with window
• Three heavy-duty racks • Halogen interior oven light • Electronic glass touch controls • Two 7" ribbon heating elements with connecting bridge element • One dual (6"/9") and one 6" ribbon heating element • Fifth element warming zone
• CleanDesign oven interior/hidden bake element

GE Profile
30" Slide-In CleanDesign Convection Range
JS968TF True white
JS968KF True bisque (not shown)
JS968BF Black on black (not shown)

GE Profile
30" Slide-In CleanDesign Electric Range
JSP47CF Bisque on bisque
• Electronic controls • Two 8", one 6" and one dual (6"/9") ribbon heating element
• Frameless glass oven door
JSP47WF White on white (not shown)
JSP47BF Black on black (not shown)