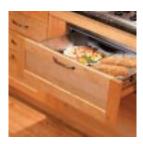

## Built-In Warming Drawers: 30" and 27" Electric

**These models include** • Flush appearance installation • Temperature control with proof and variable settings • Crisp/Moist humidity control • ON/OFF switch • "ON" indicator light • One-half rack • Frameless drawer front • Profile handle • Removable stainless steel drawer pan • Commercial pan set or wood panel kit (available at additional cost)

Half rack provides even heat distribution and allows extra space to keep food warm and tasty before serving.

Optional wood panel kit available for a custom built-in appearance.

Hidden temperature control has proof and variable settings for warming flexibility.

Warming drawer keeps plates warm, ready and waiting to serve that special meal.

GE Profile<sup>™</sup>
Built-In Warming Drawer
JTD915SF Stainless steel
• 30" width
JKD915SF Stainless steel (not shown)
• 27" width