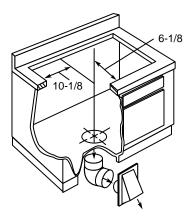

#### Common Cooktop Cutouts

| Common Cutouts—30" Cooktops |            |                    |  |
|-----------------------------|------------|--------------------|--|
| Dimensions (W x D)          | Model #    | Description        |  |
| 28-1/2" x 19-5/8"           | JP939      | CleanDesign        |  |
|                             | JP931      | CleanDesign        |  |
|                             | JP930      | CleanDesign        |  |
|                             | JP350      | CleanDesign        |  |
|                             | JP340      | CleanDesign        |  |
|                             | JP328      | Calrod®            |  |
|                             | JGP933-Gas | Sealed Burner      |  |
|                             | JGP932-Gas | Sealed Burner      |  |
|                             | JGP930-Gas | Sealed Burner      |  |
|                             | JGP336-Gas | Sealed Burner      |  |
|                             | JGP328-Gas | Sealed Burner      |  |
|                             | JGP326-Gas | Sealed Burner      |  |
|                             | JGP320-Gas | Standard Burner    |  |
| 28-7/8" x 20-5/8"           | JP989      | Electric Downdraft |  |
|                             | JP389      | Modular Downdraft  |  |
|                             | JGP989-Gas | Gas Downdraft      |  |
| 29" x 21"                   | JGP979-Gas | Modular Downdraft  |  |

| Common Cutouts—36" Cooktops |            |               |  |
|-----------------------------|------------|---------------|--|
| Dimensions (W x D)          | Model #    | Description   |  |
| 33-7/8" x 19-1/8"           | JP969      | CleanDesign   |  |
|                             | JP961      | CleanDesign   |  |
|                             | JP960      | CleanDesign   |  |
|                             | JP626      | Calrod®       |  |
|                             | JGP963-Gas | Sealed Burner |  |
|                             | JGP962-Gas | Sealed Burner |  |
|                             | JGP960-Gas | Sealed Burner |  |
|                             | JGP636-Gas | Sealed Burner |  |
|                             | JGP628-Gas | Sealed Burner |  |