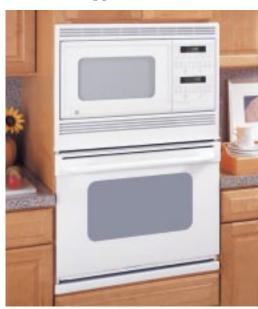

## Built-In Double and Single Ovens: 30" Electric with Trivection™ technology

These models include • Trivection technology • Precise Air™ convection system • Single-rack and multi-rack convection bake • Convection roast • TrueTemp™ system • Self-clean oven with light self-clean option • Chef's Guide™ glass touch controls • Auto Recipe™ conversion • Proof mode • Warm mode • Defrost mode • Three heavy-duty racks • Two halogen interior oven lights • Big View window • Certified Sabbath mode

**TT930WH** White on white (not shown) Frameless glass oven door • Sculptured handle

**TT930CH** Bisque on bisque (not shown) JT930BH Black on black (not shown)