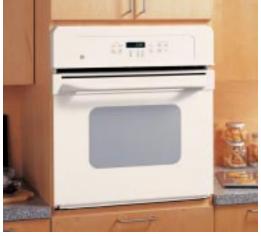

## Built-In Single Ovens: 30" Electric

These models include • The largest\* capacity wall oven in America! • Flush appearance installation • Fits most 30" cabinets

- TrueTemp™ system Electronic oven controls Certified Sabbath mode Control lock capability Big ClearView™ window
- Upfront interior oven light Variable broil Note: bold = feature upgrade from previous model

The largest\* capacity wall oven in America gives you flexibility to cook more at once.

TrueTemp™ technology provides even heat distribution and maximum control.

#### Installation Flexibility

30" wall ovens can be installed in a wall or most 30" cabinets, or in an undercounter installation with either a gas or electric cooktop above. Refer to specifications page for approved cooktop use.