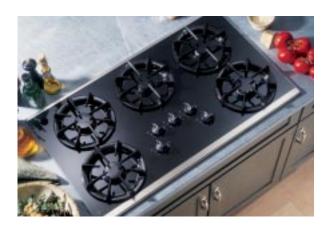

#### Now you can enjoy the superior performance of gas, along with ease of cleaning.

Thanks to GE innovation, serious cooks can make gas cooktops a prominent part of their kitchens without the usual worry about cleanability. High-output or simmer burners give you precise control over heat intensity, while the smooth, sealed surface beneath these burners lets you control spills and messes. Professional-style continuous burner grates allow easy pot movement. And every model wipes clean, whether it's the deep recessed cooktop or the gas-on-glass style.

## Gas cooktops provide outstanding performance.

When it comes to power, our gas cooktops go to extremes. The 15,000-BTU burner supplies intense heat needed for sautéing and stir-frying. Gas cooktops also provide precise temperature control and consistent, gentle simmering.