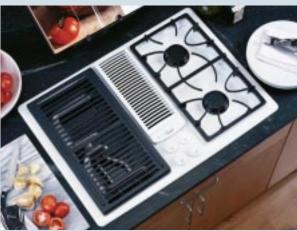

## Built-In Cooktops: 30" Downdraft Gas Modular

These models include • Gas cooktop burner module (right side) • Left side accepts optional cooking modules • Powerful downdraft venting • Electronic pilotless ignition • Upfront controls

Note: bold = feature upgrade from previous model

GE Profile<sup>™</sup>
30" Single Modular Gas Cooktop **JGP979SEF** Stainless steel

Shown with optional Grill module JXGG79. Note: Unit not LP convertible.

GE Profile
30" Single Modular Gas Cooktop
JGP979WEF White on white
Shown with optional Grill module JXGG79.
JGP979BEF Black on black (not shown)
Note: Unit not LP convertible.

Optional Modules
(available at additional cost)
Two-burner gas module
JXGB79W—White on white
JXGB79B—Black on black
Gas grill module
JXGG79
Griddle for use with
optional Grill module
JXGL79
Grill Cover
JXGC89W—White on white
JXGC89B—Black on black