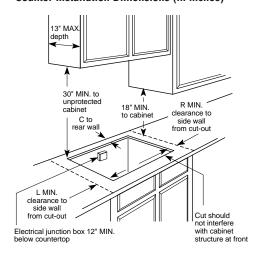

#### Installation Flexibility

30" wall ovens can be installed in a wall or most 30" cabinets, or undercounter installation with either a gas or electric cooktop above. Refer to specifications page for approved cooktop use.

#### Installation Flexibility

30" wall ovens can be installed in a wall or most 30" cabinets, or in an undercounter installation with either a gas or electric cooktop above. Refer to specifications page for approved cooktop use.

## Installation Flexibility

27" wall ovens can be installed in a wall or 27" cabinet, or in an undercounter installation with either a gas or electric cooktop above. Refer to specifications page for approved cooktop use.