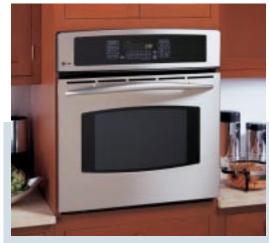

#### Self-Clean Convection

GE Profile<sup>™</sup> 30" Built-In Single Oven

JT915SF Stainless steel

- Extra-large 4.1 cu. ft. self-clean oven with Delay Clean option • Precise Air™ convection system
  • Single-rack and multi-rack convection bake
- Convection Roast Auto Recipe<sup>™</sup> conversion
- **Proof mode Warm mode Eight-pass bake** element • Three heavy-duty oven racks
- Electronic glass touch controls CleanDesign oven interior/hidden bake element • Stainless steel oven door • Halogen oven light • Oven meat probe
- Seven embossed rack positions

GE Profile 30" Built-In Single Oven **TT915WF** White on white Frameless glass oven door **T7915CF** Bisque on bisque (not shown) **TT915BF** Black on black (not shown)

GE Profile 30" Built-In Single Oven