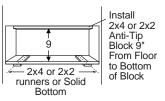

#### Installation Flexibility

30" wall ovens can be installed in a wall or most 30" cabinets, or undercounter installation with either a gas or electric cooktop above. Refer to specifications page for approved cooktop use.

#### Installation Flexibility

30" wall ovens can be installed in a wall or most 30" cabinets, or in an undercounter installation with either a gas or electric cooktop above. Refer to specifications page for approved cooktop use.

## Installation Flexibility

27" wall ovens can be installed in a wall or 27" cabinet, or in an undercounter installation with either a gas or electric cooktop above. Refer to specifications page for approved cooktop use.