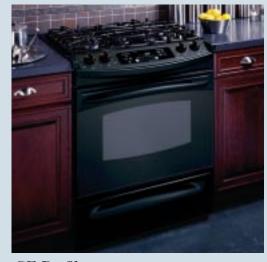

#### Trivection/Convection Upper, Convection Lower

Trivection/Convection Upper, Convection Lower

GE Profile 30" Built-In Double Oven with Trivection Technology **T7980WH** White on white

• Frameless glass oven doors • Sculptured handles

**T7980CH** Bisque on bisque (not shown) JT980BH Black on black (not shown)