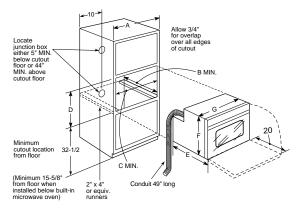

#### Installation Flexibility

30" wall ovens can be installed in a wall or most 30" cabinets, or undercounter installation with either a gas or electric cooktop above. Refer to specifications page for approved cooktop use.

#### Installation Flexibility

30" wall ovens can be installed in a wall or most 30" cabinets, or in an undercounter installation with either a gas or electric cooktop above. Refer to specifications page for approved cooktop use.

## Installation Flexibility

27" wall ovens can be installed in a wall or 27" cabinet, or in an undercounter installation with either a gas or electric cooktop above. Refer to specifications page for approved cooktop use.