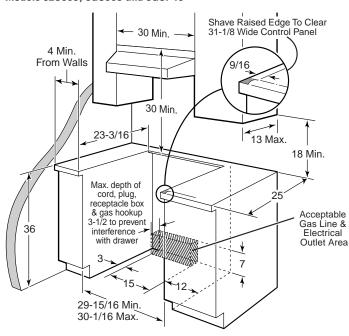

is an important, required step in the installation of the range







#### 30" Slide-In Gas Ranges Dimensions (in inches) Models J2S968, JGS968, JGSP48 and JGSP23



#### Dimensions (in inches)

| Model  | A* | В      | C**    | D      | E                |
|--------|----|--------|--------|--------|------------------|
| J2S968 | 30 | 38     | 28     | 44-3/4 | 35-3/4 to 36-1/2 |
| JGS968 | 30 | 38     | 28     | 44-3/4 | 35-3/4 to 36-1/2 |
| JGSP48 | 30 | 38     | 28     | 44-3/4 | 35-3/4 to 36-1/2 |
| JGSP23 | 30 | 36-1/4 | 28-7/8 | 45-1/8 | 35-7/8 to 38     |

- \*Cooktop width including overhang 30-3/4".
- \*\*Depth including handle:
  25-1/2"—Wall to front of closed oven door 26-1/4"—Depth to front top edge of control panel

#### Model JGSP23



#### Models J2S968, JGS968 and JGSP48



#### 30" Slide-In Gas Range Dimensions (in inches) Model JGSS05



Installation Information: Before installing, consult installation instructions packed with product for current dimensional data.

## 30" Drop-In Electric Ranges

|                                                   | GE Profile™                                                                   |                                                           | GE®                       |                           |                    |  |
|---------------------------------------------------|-------------------------------------------------------------------------------|-----------------------------------------------------------|---------------------------|---------------------------|--------------------|--|
|