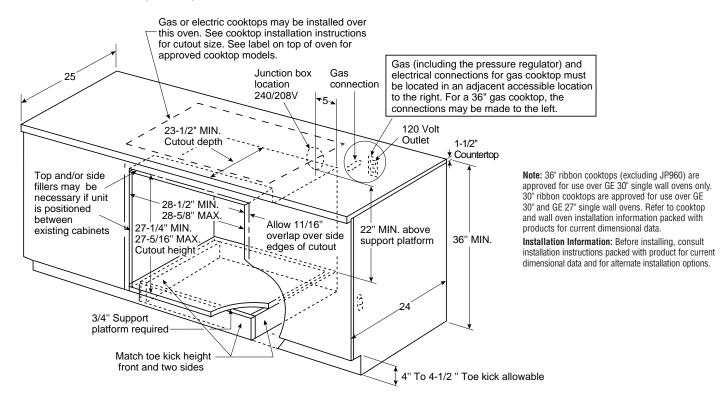

#### Installation Flexibility

30" wall ovens can be installed in a wall or most 30" cabinets, or undercounter installation with either a gas or electric cooktop above. Refer to specifications page for approved cooktop use.

#### Installation Flexibility

30" wall ovens can be installed in a wall or most 30" cabinets, or in an undercounter installation with either a gas or electric cooktop above. Refer to specifications page for approved cooktop use.

## Installation Flexibility

27" wall ovens can be installed in a wall or 27" cabinet, or in an undercounter installation with either a gas or electric cooktop above. Refer to specifications page for approved cooktop use.