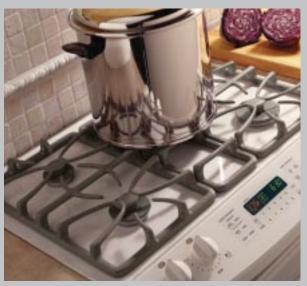

#### Cooktops

Our gas and electric cooktops offer features and options that are indispensable in the kitchen. From high output burners to warming zones to one-touch controls, GE puts advanced performance at your fingertips.

#### Now you can enjoy the superior performance of gas, along with ease of cleaning.

Thanks to GE innovation, serious cooks can make gas cooktops a prominent part of their kitchens without the usual worry about cleanability. High-output or simmer burners give you precise control over heat intensity, while the smooth, sealed surface beneath these burners lets you control spills and messes. Professional-style continuous burner grates allow easy pot movement. And every model wipes clean, whether it's the deep recessed cooktop or the gas-on-glass style.

## Gas cooktops provide outstanding performance.

When it comes to power, our gas cooktops go to extremes. The 15,000-BTU burner supplies intense heat needed for sautéing and stir-frying. Gas cooktops also provide precise temperature control and consistent, gentle simmering.