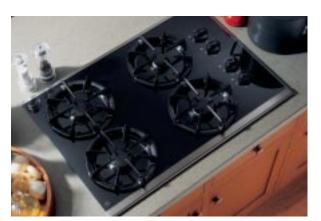

## GE Profile 30" Gas on Glass Cooktop

JGP932BEC Black on black

• Gas on glass ceramic cooktop • Continuous deluxe cast-iron grates • Four sealed gas burners • 15,000 BTU Power Boil

burner • Precise Simmer burner

• Dishwasher-safe grates

**IGP932SEC** Stainless steel (not shown)

30" Gas Cooktop

JGP930SED Stainless steel
• Tempered glass cooktop • Deluxe cast-iron grates • Four sealed gas burners • Precise Simmer burner • 12,000 BTU High Output