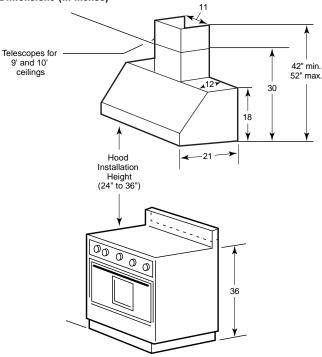

## Venting Options: Slide-Out Hoods

#### These models include

• See-through glass visor slides in and out • 300-CFM performance with variablespeed fan control • Auto heat sensor • Compact housing leaves ample shelf space behind cabinet doors

• Vertical exhaust with 3-1/4" x 10" rectangular duct • Cooktop light

GE Profile 36" Slide-Out Hood JV960SC Brushed aluminum

30" Slide-Out Hood JV930SC Brushed aluminum (not shown)

GE Profile
36" Slide-Out Hoods

## Venting Options: Telescopic Downdraft Systems

**These models include** • 500-CFM fan • Upfront variable-speed fan with slide control • Raises to 8-3/4" over cooktop surface • Retracts when not in use • Ideal for island or peninsula installations • Use optional GE accessory cover (JXBC67) for outdoor installation of blower or the indoor blower mounting kit (JXRB67) for indoor remote mounting of the blower

Note: bold = feature upgrade from previous model

Separate remote switch to raise/ lower vent provides installation flexibility and convenience of operation (only available on JVB98 and JVB67).

Note: Approved for use with all GE Profile and GE electric and sealed burner gas cooktops. Not approved for use with standard burner gas cooktops.

#### GE Profile Telescopic

Downdraft Systems

JVB98SH Stainless steel

• 36" width • Separate remote switch to raise/lower vent

JVB94SH Stainless steel (not shown) • 30" width