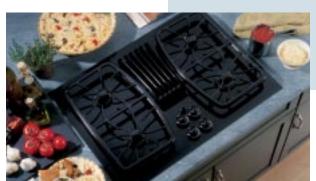

## Built-In Cooktops: 30" Gas

**These models include** • Sealed burners (except JGP320) • Electronic pilotless ignition

Note: bold = feature upgrade from previous model

Precise Simmer burner keeps delicate foods like sauces and gravies at a low setting.

Power Boil™ burner 15,000 BTU burner heats up fast with high power for skillets, woks or large pots.

GE glass cooktops are sleek and easy to clean. The flat surface and sealed burners make cleanup a snap.

 $GE Profile^{^{\mathrm{TM}}}$ 30" Deep Stainless Gas Cooktop

JGP933SEF Stainless steel
• Deep stainless cooktop • Continuous deluxe cast-iron grates • Four sealed gas burners • 15,000 BTU Power Boil burner • Precise Simmer burner