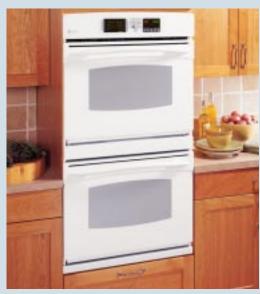

#### Self-Clean (Both Ovens)

 $GE^{\mathbb{R}}$ 30" Built-In Double Oven

**TP50SH** Stainless steel

- Stainless steel oven doors Two extra-large 4.4 cu. ft. self-clean ovens with delay self-clean
- Interior oven light Six-pass bake element
- Two oven racks (each oven) Six embossed rack positions • Audible preheat signal

The largest\* capacity wall oven in America gives you flexibility to cook more at once.

TrueTemp™ technology provides even heat distribution and maximum control.