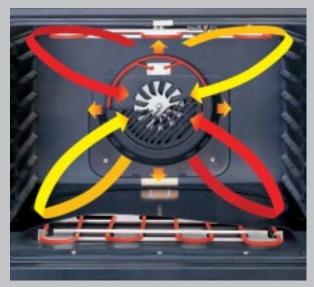

## Trivection technology combines the best qualities of three heat sources.

#### **Thermal Heating**

Traditional bake and broil elements provide dry heat from above and below the food, while helping maintain consistent oven temperature.

#### **Precise Air™ Convection**

An innovative fan reverses direction for optimal air and heat circulation, providing even cooking, faster roasting speeds and multi-rack baking capability. Ideal for accelerated browning.

#### **Microwave Energy**

Electromagnetic waves excite molecules in food and help accelerate the cooking process, ensuring faster cooking speeds.

<sup>\*</sup>Pending final substantiation.

#### A dash of thermal. A pinch of convection. A hint of microwave.