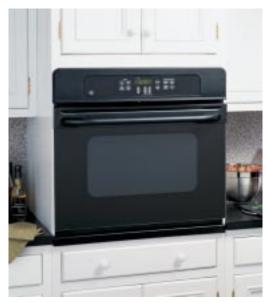

## Built-In Single Ovens: 30" Electric

These models include • The largest\* capacity wall oven in America! • Flush appearance installation • Fits most 30" cabinets

- TrueTemp™ system Electronic oven controls Certified Sabbath mode Control lock capability Big ClearView™ window
- Upfront interior oven light Variable broil Note: bold = feature upgrade from previous model

The largest\* capacity wall oven in America gives you flexibility to cook more at once.

TrueTemp™ technology provides even heat distribution and maximum control.

#### Installation Flexibility

30" wall ovens can be installed in a wall or most 30" cabinets, or in an undercounter installation with either a gas or electric cooktop above. Refer to specifications page for approved cooktop use.

#### Self-Clean

GE®
30" Built-In Single Oven
JTP25SH Stainless steel
• Stainless steel oven door • Extra

Stainless steel oven door • Extra-large
4.4 cu. ft. self-clean oven with light self-clean option • Two oven racks • Six embossed rack positions • Six-pass bake element