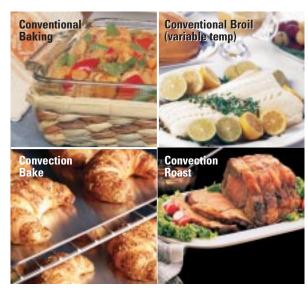

#### Lasagna

A lasagna is usually a large and dense with a high moisture content that benefits from high levels of all three energies. The thermal and convection energies will provide ideal browning, while the microwave will help to quickly bring the middle of the lasagna up to proper baking temperature.

A traditional oven cooks a lasagna in one hour using only thermal energy. A Trivection technology oven cooks a lasagna in 15 minutes\* using thermal, convection and microwave energies continuously throughout the cooking cycle.

#### Turkey (22-pound)

Poultry, which has a large amount of surface area, has a tendency to dry out during cooking. To combat this, the thermal and convection energies will help brown the outside to seal in the juices, while the microwave energy will speed up the cooking process to prevent moisture loss.

A traditional oven cooks a 22 lb. turkey in four hours using only thermal energy. A Trivection technology oven cooks the same turkey in two hours\* using thermal and convection energies continuously and microwave energy for 80% of the cooking cycle.