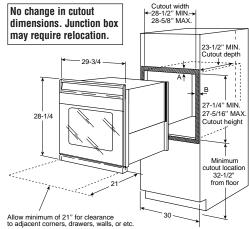

#### Installation Flexibility

30" wall ovens can be installed in a wall or most 30" cabinets, or undercounter installation with either a gas or electric cooktop above. Refer to specifications page for approved cooktop use.

#### Installation Flexibility

30" wall ovens can be installed in a wall or most 30" cabinets, or in an undercounter installation with either a gas or electric cooktop above. Refer to specifications page for approved cooktop use.

## Installation Flexibility

27" wall ovens can be installed in a wall or 27" cabinet, or in an undercounter installation with either a gas or electric cooktop above. Refer to specifications page for approved cooktop use.