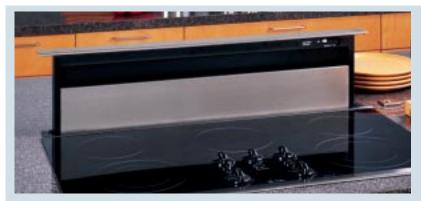

## Built-In Cooktops: 30" Electric Downdraft

**These models include** • Smooth frameless ceramic-glass CleanDesign cooktop • Four ribbon heating elements: one 6", one dual (6"/9") and two 7" with connecting bridge element • Four hot surface indicator lights • Powerful 400-CFM downdraft venting system • Three-speed fan • Upfront controls

GE Profile<sup>™</sup>
30" Electric Downdraft Cooktop
JP989SD Stainless steel
JP989TD True white (not shown)
JP989BD Black on black (not shown)

GE Profile 30" Electric Downdraft Cooktop JP989KD True bisque