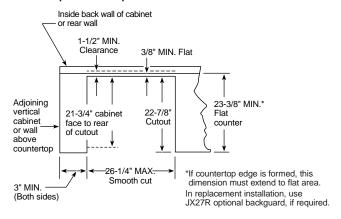

#### Common Cooktop Cutouts

| Common Cutouts—30" Cooktops |            |                    |  |
|-----------------------------|------------|--------------------|--|
| Dimensions (W x D)          | Model #    | Description        |  |
| 28-1/2" x 19-5/8"           | JP939      | CleanDesign        |  |
|                             | JP931      | CleanDesign        |  |
|                             | JP930      | CleanDesign        |  |
|                             | JP350      | CleanDesign        |  |
|                             | JP340      | CleanDesign        |  |
|                             | JP328      | Calrod®            |  |
|                             | JGP933-Gas | Sealed Burner      |  |
|                             | JGP932-Gas | Sealed Burner      |  |
|                             | JGP930-Gas | Sealed Burner      |  |
|                             | JGP336-Gas | Sealed Burner      |  |
|                             | JGP328-Gas | Sealed Burner      |  |
|                             | JGP326-Gas | Sealed Burner      |  |
|                             | JGP320-Gas | Standard Burner    |  |
| 28-7/8" x 20-5/8"           | JP989      | Electric Downdraft |  |
|                             | JP389      | Modular Downdraft  |  |
|                             | JGP989-Gas | Gas Downdraft      |  |
| 29" x 21"                   | JGP979-Gas | Modular Downdraft  |  |

| Common Cutouts—36" Cooktops |            |               |  |
|-----------------------------|------------|---------------|--|
| Dimensions (W x D)          | Model #    | Description   |  |
| 33-7/8" x 19-1/8"           | JP969      | CleanDesign   |  |
|                             | JP961      | CleanDesign   |  |
|                             | JP960      | CleanDesign   |  |
|                             | JP626      | Calrod®       |  |
|                             | JGP963-Gas | Sealed Burner |  |
|                             | JGP962-Gas | Sealed Burner |  |
|                             | JGP960-Gas | Sealed Burner |  |
|                             | JGP636-Gas | Sealed Burner |  |
|                             | JGP628-Gas | Sealed Burner |  |