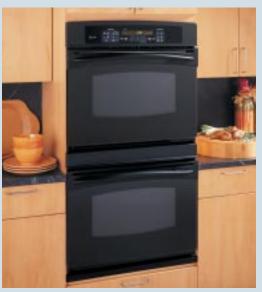

#### Convection Self-Clean Upper/Self-Clean Lower

Convection Self-Clean Upper/ Self-Clean Lower

GE Profile
30" Built-In Double Oven
JT955CF Bisque on bisque
• Frameless glass oven doors
JT955WF White on white (not shown)
JT955BF Black on black (not shown)