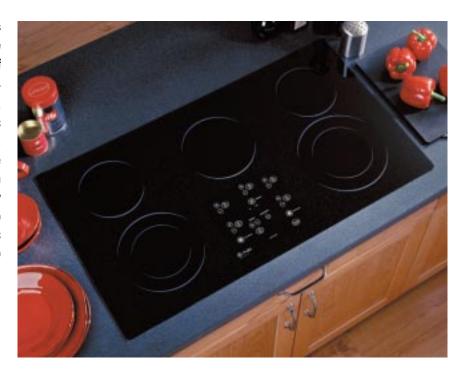

## Built-In Cooktops: 36" and 30" Electric CleanDesign

**These models include** • Smooth frameless ceramic-glass CleanDesign cooktop • Flush-mount installation capability (except Stainless steel models)

• Fingerprint- and scratch-resistant patterned glass cooktop • Hot surface indicator lights

Note: bold = feature upgrade from previous model

The Precise Digital Control System™ is simple to understand and easy to operate. Just read and touch.

Pan presence sensor reminds you when an element is left on and automatically shuts it off when not in use.

Helps protect your family with control lock capability.

A convenient kitchen timer lets you set a reminder at the appropriate cooking time, making precision cooking easy.

GE Profile<sup>™</sup> 36" Electronic Touch Control Cooktop

**IP969BH** Black on black

Frameless cooktop • Precise Digital Control System<sup>™</sup> • Pan presence sensor • Pan size sensor

• Control lockout • Kitchen timer • Five ribbon heating elements: two 6", one 7" with warmer, one dual (6"/9") and one dual (5"/8") element