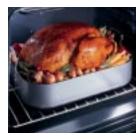

#### Turkey (22-pound)

Poultry, which has a large amount of surface area, has a tendency to dry out during cooking. To combat this, the thermal and convection energies will help brown the outside to seal in the juices, while the microwave energy will speed up the cooking process to prevent moisture loss.

A traditional oven cooks a 22 lb. turkey in four hours using only thermal energy. A Trivection technology oven cooks the same turkey in two hours\* using thermal and convection energies continuously and microwave energy for 80% of the cooking cycle.