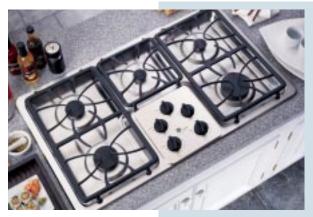

## Gas cooktops provide outstanding performance.

When it comes to power, our gas cooktops go to extremes. The 15,000-BTU burner supplies intense heat needed for sautéing and stir-frying. Gas cooktops also provide precise temperature control and consistent, gentle simmering.

## Built-In Cooktops: 30" Gas

**These models include** • Sealed burners (except JGP320) • Electronic pilotless ignition

Note: bold = feature upgrade from previous model

Precise Simmer burner keeps delicate foods like sauces and gravies at a low setting.