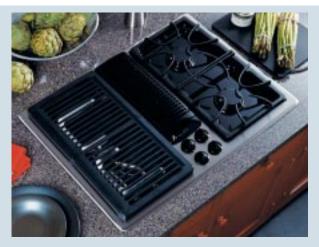

## Built-In Cooktops: 30" Downdraft Gas Modular

These models include • Gas cooktop burner module (right side) • Left side accepts optional cooking modules • Powerful downdraft venting • Electronic pilotless ignition • Upfront controls

Note: bold = feature upgrade from previous model

GE Profile<sup>™</sup>
30" Single Modular Gas Cooktop **JGP979SEF** Stainless steel

Shown with optional Grill module JXGG79. Note: Unit not LP convertible.

GE Profile
30" Single Modular Gas Cooktop
JGP979WEF White on white
Shown with optional Grill module JXGG79.
JGP979BEF Black on black (not shown)
Note: Unit not LP convertible.

Optional Modules
(available at additional cost)
Two-burner gas module
JXGB79W—White on white
JXGB79B—Black on black
Gas grill module
JXGG79
Griddle for use with
optional Grill module
JXGL79
Grill Cover
JXGC89W—White on white
JXGC89B—Black on black