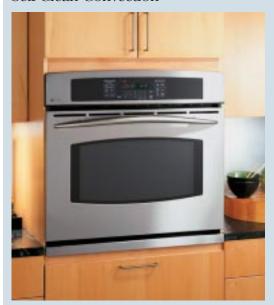

## GE® Built-In Single and Double Wall Ovens

## GE Profile<sup>™</sup> wall ovens perform beautifully in any kitchen.

GE Profile wall ovens have improved upon true European convection with the Precise Air™ convection system, which uses an innovative fan that reverses direction. The result is uniform heating throughout, and an oven that bakes more evenly than any other convection wall oven.\* The largest\*\* oven capacity in America and multiple rack positions give you the flexibility to cook more food at once. Among the many convenient features is the proof setting for rising dough, Sabbath mode for preparing foods in accordance with kosher law, warm mode for keeping foods at serving temperature and the option of closed door broiling.

## The versatile design works with every cooking style, every kitchen.

Versatility extends to installation, as well. GE wall ovens go wherever they're needed: in a wall, cabinet or under a counter.

These wall ovens fit into common cutouts, making it easy to upgrade or replace an older GE wall oven. And the flush installation appearance makes the most of your kitchen space.