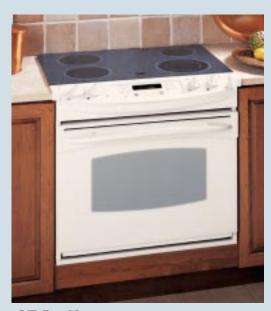

## Slide-In Range: 30" Electric with Trivection technology

This model includes • Trivection technology • Precise Air convection system • Single-rack and multi-rack convection bake • Convection roast • TrueTemp system • Chef's Guide glass touch controls • Auto Recipe conversion • Self-clean oven with light self-clean option • Proof mode • Warm mode • Defrost mode • Three heavy-duty racks • Dual 6"/9" heating element • 8" ribbon heating element • Two 6" ribbon heating element • Two halogen interior oven lights • Big View window • Certified Sabbath mode

Note: bold = feature upgrade from previous model

Speed modes cook foods up to five times faster than a traditional thermal oven.\*

A smooth ceramic-glass CleanDesign cooktop makes cleaning quick and easy.

Optional backguard kit attaches to the back of range when unit is installed into a free-standing cutout.

GE Profile 30" Slide-In Range with Trivection Technology

#### **IS998SH** Stainless steel

- Speed baking mode
  Patterned black ceramic glass cooktop
- Frameless stainless steel oven door
- Stainless-look sculptured handle

GE Profile 30" Slide-In Range with Trivection Technology

#### JS998TH True white

• True white ceramic glass cooktop • Frameless glass oven door • Sculptured handle

**JS998KH** True bisque (not shown)

• True bisque ceramic glass cooktop

GE Profile 30" Slide-In Range with Trivection Technology