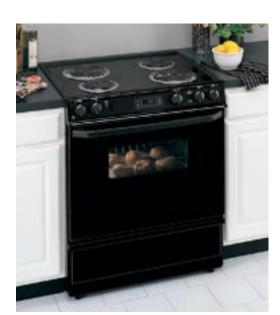

## Slide-In Range: 30" Electric with Trivection technology

This model includes • Trivection technology • Precise Air convection system • Single-rack and multi-rack convection bake • Convection roast • TrueTemp system • Chef's Guide glass touch controls • Auto Recipe conversion • Self-clean oven with light self-clean option • Proof mode • Warm mode • Defrost mode • Three heavy-duty racks • Dual 6"/9" heating element • 8" ribbon heating element • Two 6" ribbon heating element • Two halogen interior oven lights • Big View window • Certified Sabbath mode

Note: bold = feature upgrade from previous model

Speed modes cook foods up to five times faster than a traditional thermal oven.\*

A smooth ceramic-glass CleanDesign cooktop makes cleaning quick and easy.

Optional backguard kit attaches to the back of range when unit is installed into a free-standing cutout.

GE Profile 30" Slide-In Range with Trivection Technology

#### **IS998SH** Stainless steel

- Speed baking mode
  Patterned black ceramic glass cooktop
- Frameless stainless steel oven door
- Stainless-look sculptured handle

GE Profile 30" Slide-In Range with Trivection Technology