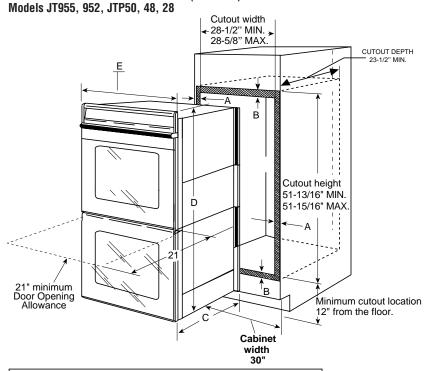

## Built-In Double and Single Ovens: 30" Electric with Trivection™ technology

These models include • Trivection technology • Precise Air™ convection system • Single-rack and multi-rack convection bake • Convection roast • TrueTemp™ system • Self-clean oven with light self-clean option • Chef's Guide™ glass touch controls • Auto Recipe™ conversion • Proof mode • Warm mode • Defrost mode • Three heavy-duty racks • Two halogen interior oven lights • Big View window • Certified Sabbath mode

• Trivection cookbook Note: bold = feature upgrade from previous model

Trivection technology delivers the ideal combination of three different heating technologies.

TrueTemp technology provides even heat distribution and maximum control.

Precise Air convection uses an innovative fan that reverses direction for optimal air and heat circulation.

Chef's Guide controls make oven programming quick and easy.

#### Built-In Double Ovens: 30" Electric

#### These models include

- The largest\* capacity wall oven in America! • Flush appearance installation
- Fits most 30" cabinets
- TrueTemp<sup>™</sup> system
- Light self-clean
- Certified Sabbath mode
- Control lock capability
- Big ClearView<sup>™</sup> windows
- Optional closed door broiling

Note: bold = feature upgrade from previous model

Precise Air™ convection uses an innovative fan that reverses direction for optimal air and heat circulation.

Eight-pass power bake exemplifies the ultimate in heating performance with complete coverage.

CleanDesign oven interiors have a hidden bake element and a smooth, seamless surface, making cleanup easier than ever.

- \* Among leading manufacturers' brands except 30" convection ovens.
- \*\* Among leading manufacturers' brands.