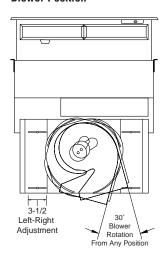

## Venting Options: Telescopic Downdraft Systems

**These models include** • 500-CFM fan • Upfront variable-speed fan with slide control • Raises to 8-3/4" over cooktop surface • Retracts when not in use • Ideal for island or peninsula installations • Use optional GE accessory cover (JXBC67) for outdoor installation of blower or the indoor blower mounting kit (JXRB67) for indoor remote mounting of the blower

Note: bold = feature upgrade from previous model

Separate remote switch to raise/ lower vent provides installation flexibility and convenience of operation (only available on JVB98 and JVB67).

Note: Approved for use with all GE Profile and GE electric and sealed burner gas cooktops. Not approved for use with standard burner gas cooktops.

#### GE Profile Telescopic

Downdraft Systems

JVB98SH Stainless steel

• 36" width • Separate remote switch to raise/lower vent

JVB94SH Stainless steel (not shown) • 30" width