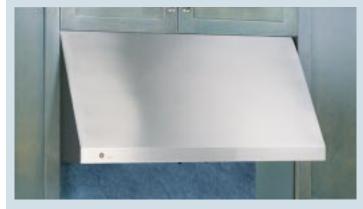

## Venting Options: High-Performance, Performance, Deluxe and Standard Hoods

Note: bold = feature upgrade from previous model

GE Profile

High-Performance Hood

JV666H Stainless steel

• 36" width • Four-speed fan control • Two halogen cooktop lights (50 watts each) • Night light setting • Vertical (round 410 CFM, rectangular 380 CFM) or rear (390 CFM) exhaust • 3-1/4" x 10" rectangular duct (convertible to 7" round duct)

**IV665H** White on white, Bisque on bisque or Black on black (not shown)

GE Profile

High-Performance Hood

JV635H Black on black (shown), Bisque on bisque or White on white
• 30" width • Four-speed fan control • Two halogen cooktop lights
(50 watts each) • Night light setting • Vertical (round 410 CFM, rectangular
380 CFM) or rear (390 CFM) exhaust