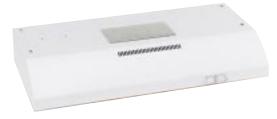

## Venting Options: High-Performance, Performance, Deluxe and Standard Hoods

Note: bold = feature upgrade from previous model

GE Profile

High-Performance Hood

JV666H Stainless steel

• 36" width • Four-speed fan control • Two halogen cooktop lights (50 watts each) • Night light setting • Vertical (round 410 CFM, rectangular 380 CFM) or rear (390 CFM) exhaust • 3-1/4" x 10" rectangular duct (convertible to 7" round duct)

**IV665H** White on white, Bisque on bisque or Black on black (not shown)

GE Profile

High-Performance Hood

JV635H Black on black (shown), Bisque on bisque or White on white
• 30" width • Four-speed fan control • Two halogen cooktop lights
(50 watts each) • Night light setting • Vertical (round 410 CFM, rectangular
380 CFM) or rear (390 CFM) exhaust