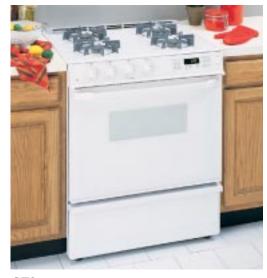

#### Trivection/Convection

GE Profile 30" Built-In Single Oven with Trivection Technology **TT930SH** Stainless steel

• Speed baking mode • Speed broiling mode • Five embossed rack positions • Stainless steel oven door • Stainless-look sculptured handle

**TT930WH** White on white (not shown) Frameless glass oven door • Sculptured handle

**TT930CH** Bisque on bisque (not shown) JT930BH Black on black (not shown)