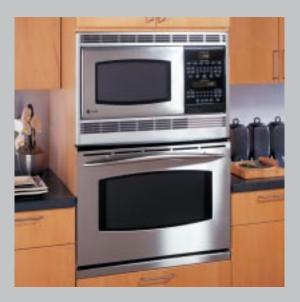

#### Microwave Upper/Convection Lower

#### GE Profile™ 30" Built-In Double Oven

JT965SF Stainless steel
• Fits most 30" cabinets

#### Microwave Upper Oven

• 1.6 cu. ft. cavity • Sensor cooking controls for Auto Cook and Reheat • Turntable • 1000 watts

#### **Convection Lower Oven**

• Extra-large 4.1 cu. ft. self-clean oven • CleanDesign oven interior/hidden bake element • Exclusive Big ClearView™ window • True European convection system • Convection bake • Convection roast • Three heavy-duty oven racks • Oven meat probe • Eight-pass power bake element • Halogen interior oven lights • Seven embossed rack positions