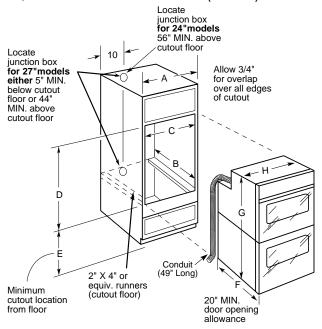

## Built-In Double and Single Ovens: 24" Electric

#### These models include

- Fits most 24" cabinets
- SmartSet electronic controls • Frameless glass oven doors • Designerstyle handles • Two oven racks (each oven)
- Variable broil

Note: bold = feature upgrade from previous model

## Built-In Single Ovens: 24" Gas

#### These models include

- Fits most 24" cabinets
- SmartSet electronic controls • Electronic pilotless ignition
- Frameless glass oven door
- Designer-style handle

Note: bold = feature upgrade from previous model