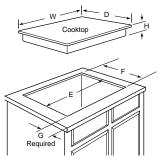

#### Common Cooktop Cutouts

| Common Cutouts—30" Cooktops |            |                    |  |
|-----------------------------|------------|--------------------|--|
| Dimensions (W x D)          | Model #    | Description        |  |
| 28-1/2" x 19-5/8"           | JP939      | CleanDesign        |  |
|                             | JP931      | CleanDesign        |  |
|                             | JP930      | CleanDesign        |  |
|                             | JP350      | CleanDesign        |  |
|                             | JP340      | CleanDesign        |  |
|                             | JP328      | Calrod®            |  |
|                             | JGP933-Gas | Sealed Burner      |  |
|                             | JGP932-Gas | Sealed Burner      |  |
|                             | JGP930-Gas | Sealed Burner      |  |
|                             | JGP336-Gas | Sealed Burner      |  |
|                             | JGP328-Gas | Sealed Burner      |  |
|                             | JGP326-Gas | Sealed Burner      |  |
|                             | JGP320-Gas | Standard Burner    |  |
| 28-7/8" x 20-5/8"           | JP989      | Electric Downdraft |  |
|                             | JP389      | Modular Downdraft  |  |
|                             | JGP989-Gas | Gas Downdraft      |  |
| 29" x 21"                   | JGP979-Gas | Modular Downdraft  |  |

| Common Cutouts—36" Cooktops |            |               |  |
|-----------------------------|------------|---------------|--|
| Dimensions (W x D)          | Model #    | Description   |  |
| 33-7/8" x 19-1/8"           | JP969      | CleanDesign   |  |
|                             | JP961      | CleanDesign   |  |
|                             | JP960      | CleanDesign   |  |
|                             | JP626      | Calrod®       |  |
|                             | JGP963-Gas | Sealed Burner |  |
|                             | JGP962-Gas | Sealed Burner |  |
|                             | JGP960-Gas | Sealed Burner |  |
|                             | JGP636-Gas | Sealed Burner |  |
|                             | JGP628-Gas | Sealed Burner |  |