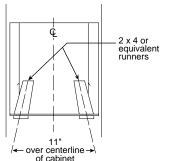

#### Common Cooktop Cutouts

| Common Cutouts—30" Cooktops |            |                    |  |
|-----------------------------|------------|--------------------|--|
| Dimensions (W x D)          | Model #    | Description        |  |
| 28-1/2" x 19-5/8"           | JP939      | CleanDesign        |  |
|                             | JP931      | CleanDesign        |  |
|                             | JP930      | CleanDesign        |  |
|                             | JP350      | CleanDesign        |  |
|                             | JP340      | CleanDesign        |  |
|                             | JP328      | Calrod®            |  |
|                             | JGP933-Gas | Sealed Burner      |  |
|                             | JGP932-Gas | Sealed Burner      |  |
|                             | JGP930-Gas | Sealed Burner      |  |
|                             | JGP336-Gas | Sealed Burner      |  |
|                             | JGP328-Gas | Sealed Burner      |  |
|                             | JGP326-Gas | Sealed Burner      |  |
|                             | JGP320-Gas | Standard Burner    |  |
| 28-7/8" x 20-5/8"           | JP989      | Electric Downdraft |  |
|                             | JP389      | Modular Downdraft  |  |
|                             | JGP989-Gas | Gas Downdraft      |  |
| 29" x 21"                   | JGP979-Gas | Modular Downdraft  |  |

| Common Cutouts—36" Cooktops |            |               |  |
|-----------------------------|------------|---------------|--|
| Dimensions (W x D)          | Model #    | Description   |  |
| 33-7/8" x 19-1/8"           | JP969      | CleanDesign   |  |
|                             | JP961      | CleanDesign   |  |
|                             | JP960      | CleanDesign   |  |
|                             | JP626      | Calrod®       |  |
|                             | JGP963-Gas | Sealed Burner |  |
|                             | JGP962-Gas | Sealed Burner |  |
|                             | JGP960-Gas | Sealed Burner |  |
|                             | JGP636-Gas | Sealed Burner |  |
|                             | JGP628-Gas | Sealed Burner |  |