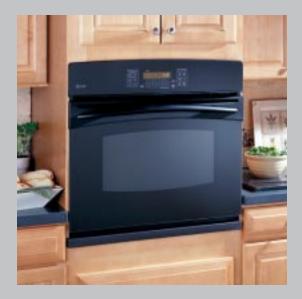

#### **Built-in wall ovens**

Built-in wall ovens make a dramatic design statement. Installed in a wall, under a counter or in a cabinet, these ovens integrate beautifully into any kitchen.

## Built-In Single Ovens: 30" Electric

**These models include** • Bakes more evenly than any other convection wall oven\* • The largest\*\* capacity wall oven in America! • Flush appearance installation • Fits most 30" cabinets • TrueTemp™ system • Light self clean • Certified Sabbath mode • Control lock capability

• Big ClearView window • Variable broil • Convection cookbook Note: bold = feature upgrade from previous model

Precise Air™ convection uses an innovative fan that reverses direction for optimal air and heat circulation.

Cook more at once! Take advantage of more oven capacity with the versatility of multiple rack positions.

CleanDesign oven interiors have a hidden bake element and a smooth, seamless surface, making cleanup easier than ever.

#### Installation Flexibility

30" wall ovens can be installed in a wall or most 30" cabinets, or undercounter installation with either a gas or electric cooktop above. Refer to specifications page for approved cooktop use.