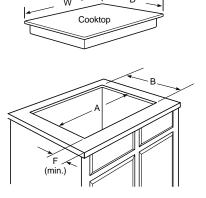

#### Common Cooktop Cutouts

| Common Cutouts—30" Cooktops |            |                    |  |
|-----------------------------|------------|--------------------|--|
| Dimensions (W x D)          | Model #    | Description        |  |
| 28-1/2" x 19-5/8"           | JP939      | CleanDesign        |  |
|                             | JP931      | CleanDesign        |  |
|                             | JP930      | CleanDesign        |  |
|                             | JP350      | CleanDesign        |  |
|                             | JP340      | CleanDesign        |  |
|                             | JP328      | Calrod®            |  |
|                             | JGP933-Gas | Sealed Burner      |  |
|                             | JGP932-Gas | Sealed Burner      |  |
|                             | JGP930-Gas | Sealed Burner      |  |
|                             | JGP336-Gas | Sealed Burner      |  |
|                             | JGP328-Gas | Sealed Burner      |  |
|                             | JGP326-Gas | Sealed Burner      |  |
|                             | JGP320-Gas | Standard Burner    |  |
| 28-7/8" x 20-5/8"           | JP989      | Electric Downdraft |  |
|                             | JP389      | Modular Downdraft  |  |
|                             | JGP989-Gas | Gas Downdraft      |  |
| 29" x 21"                   | JGP979-Gas | Modular Downdraft  |  |

| Common Cutouts—36" Cooktops |            |               |  |
|-----------------------------|------------|---------------|--|
| Dimensions (W x D)          | Model #    | Description   |  |
| 33-7/8" x 19-1/8"           | JP969      | CleanDesign   |  |
|                             | JP961      | CleanDesign   |  |
|                             | JP960      | CleanDesign   |  |
|                             | JP626      | Calrod®       |  |
|                             | JGP963-Gas | Sealed Burner |  |
|                             | JGP962-Gas | Sealed Burner |  |
|                             | JGP960-Gas | Sealed Burner |  |
|                             | JGP636-Gas | Sealed Burner |  |
|                             | JGP628-Gas | Sealed Burner |  |