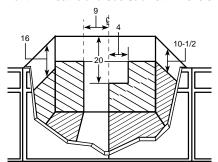

## Venting Options: Telescopic Downdraft Systems

**These models include** • 500-CFM fan • Upfront variable-speed fan with slide control • Raises to 8-3/4" over cooktop surface • Retracts when not in use • Ideal for island or peninsula installations • Use optional GE accessory cover (JXBC67) for outdoor installation of blower or the indoor blower mounting kit (JXRB67) for indoor remote mounting of the blower

#### GE Profile Telescopic

Downdraft Systems

JVB98SH Stainless steel

• 36" width • Separate remote switch to raise/lower vent

JVB94SH Stainless steel (not shown) • 30" width