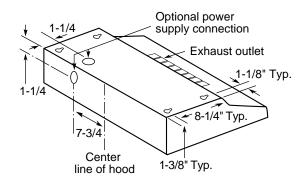

## Venting Options: High-Performance, Performance, Deluxe and Standard Hoods

Note: bold = feature upgrade from previous model

GE Profile

High-Performance Hood

JV666H Stainless steel

• 36" width • Four-speed fan control • Two halogen cooktop lights (50 watts each) • Night light setting • Vertical (round 410 CFM, rectangular 380 CFM) or rear (390 CFM) exhaust • 3-1/4" x 10" rectangular duct (convertible to 7" round duct)

**IV665H** White on white, Bisque on bisque or Black on black (not shown)

GE Profile

High-Performance Hood

JV635H Black on black (shown), Bisque on bisque or White on white
• 30" width • Four-speed fan control • Two halogen cooktop lights
(50 watts each) • Night light setting • Vertical (round 410 CFM, rectangular
380 CFM) or rear (390 CFM) exhaust

**IV636H** Stainless steel (not shown)

GE Profile

Performance Hoods

JV565H White on white (shown), Bisque on bisque or Black on black
• 36" width • Two-speed fan control • Vertical (round 250 CFM, rectangular
240 CFM) or rear (240 CFM) exhaust • Two halogen cooktop lights
(50 watts each) • Convertible exhaust options (7" round, rectangular or non-vented) • Rectangular damper included

**JV566H** Stainless steel (not shown)

JV535H White on white, Bisque on bisque, or Black on black (not shown) • 30" width

**JV536H** Stainless steel (not shown)

JXDA22 round damper accessory, available at additional cost (Models JV666/665/636/635/566/565/536/535).

Not all features available on all models

 $GE^{\mathbb{B}}$ 

Deluxe Hoods

JV367H White on white (shown), Bisque on bisque or Black on black

• 36" width • Rotary control • Three-speed fan

• Convertible exhaust (shipped in non-vented configuration, convertible to 7" round or rectangular exhaust) • Rectangular damper included

JV347H White on white, Bisque on bisque or Black on black

• 30" width

GE

Standard Hoods

JV338H White (shown) or Bisque

• 3-1/4" x 10" rectangular duct

Rectangular damper included

**JN327H** White, Bisque or Almond (not shown)

Non-vented

JXDA22 round damper accessory, available at additional cost (Models JV367/347/338).

JXHC1 cord kit allows a receptacle in the cabinet over the range to accommodate either an over-the-range microwave oven or a standard hood.