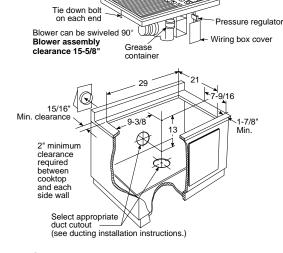

## Venting Options: Telescopic Downdraft Systems

**These models include** • 500-CFM fan • Upfront variable-speed fan with slide control • Raises to 8-3/4" over cooktop surface • Retracts when not in use • Ideal for island or peninsula installations • Use optional GE accessory cover (JXBC67) for outdoor installation of blower or the indoor blower mounting kit (JXRB67) for indoor remote mounting of the blower

Note: bold = feature upgrade from previous model

Separate remote switch to raise/ lower vent provides installation flexibility and convenience of operation (only available on JVB98 and JVB67).

Note: Approved for use with all GE Profile and GE electric and sealed burner gas cooktops. Not approved for use with standard burner gas cooktops.

#### GE Profile Telescopic

Downdraft Systems

JVB98SH Stainless steel

• 36" width • Separate remote switch to raise/lower vent

JVB94SH Stainless steel (not shown) • 30" width