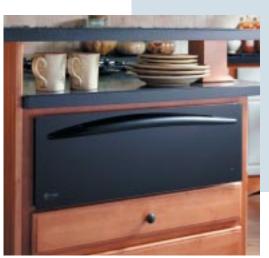

## Built-In Warming Drawers: 30" and 27" Electric

**These models include** • Flush appearance installation • Temperature control with proof and variable settings • Crisp/Moist humidity control • ON/OFF switch • "ON" indicator light • One-half rack • Frameless drawer front • Profile handle • Removable stainless steel drawer pan • Commercial pan set or wood panel kit (available at additional cost)

Half rack provides even heat distribution and allows extra space to keep food warm and tasty before serving.

Optional wood panel kit available for a custom built-in appearance.

Hidden temperature control has proof and variable settings for warming flexibility.

GE Profile
Built-In Warming Drawer
JTD915BF Black on black
• 30" width
JKD915BF Black on black (not shown)
• 27" width