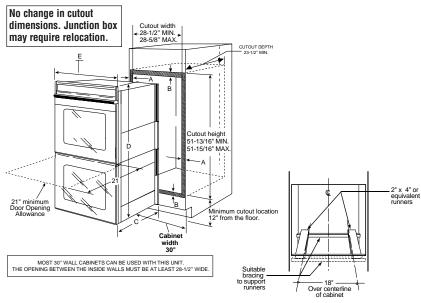

#### Installation Flexibility

30" wall ovens can be installed in a wall or most 30" cabinets, or undercounter installation with either a gas or electric cooktop above. Refer to specifications page for approved cooktop use.

#### Installation Flexibility

30" wall ovens can be installed in a wall or most 30" cabinets, or in an undercounter installation with either a gas or electric cooktop above. Refer to specifications page for approved cooktop use.

## Installation Flexibility

27" wall ovens can be installed in a wall or 27" cabinet, or in an undercounter installation with either a gas or electric cooktop above. Refer to specifications page for approved cooktop use.