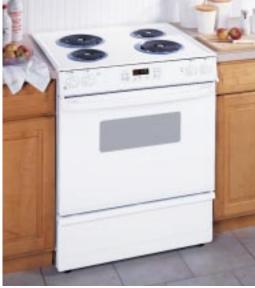

## Built-In Double and Single Ovens: 30" Electric with Trivection™ technology

These models include • Trivection technology • Precise Air™ convection system • Single-rack and multi-rack convection bake • Convection roast • TrueTemp™ system • Self-clean oven with light self-clean option • Chef's Guide™ glass touch controls • Auto Recipe™ conversion • Proof mode • Warm mode • Defrost mode • Three heavy-duty racks • Two halogen interior oven lights • Big View window • Certified Sabbath mode

## Slide-In Range: 30" Electric with Trivection technology

This model includes • Trivection technology • Precise Air convection system • Single-rack and multi-rack convection bake • Convection roast • TrueTemp system • Chef's Guide glass touch controls • Auto Recipe conversion • Self-clean oven with light self-clean option • Proof mode • Warm mode • Defrost mode • Three heavy-duty racks • Dual 6"/9" heating element • 8" ribbon heating element • Two 6" ribbon heating element • Two halogen interior oven lights • Big View window • Certified Sabbath mode