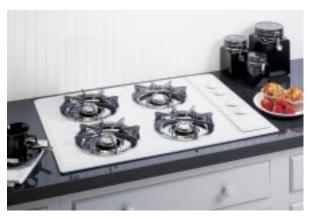

#### Now you can enjoy the superior performance of gas, along with ease of cleaning.

Thanks to GE innovation, serious cooks can make gas cooktops a prominent part of their kitchens without the usual worry about cleanability. High-output or simmer burners give you precise control over heat intensity, while the smooth, sealed surface beneath these burners lets you control spills and messes. Professional-style continuous burner grates allow easy pot movement. And every model wipes clean, whether it's the deep recessed cooktop or the gas-on-glass style.

## Gas cooktops provide outstanding performance.

When it comes to power, our gas cooktops go to extremes. The 15,000-BTU burner supplies intense heat needed for sautéing and stir-frying. Gas cooktops also provide precise temperature control and consistent, gentle simmering.