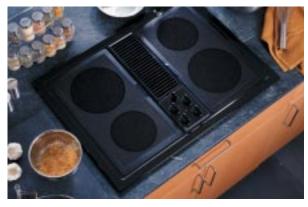

## Built-In Cooktops: Downdraft Electric Select-Top™ Modular

**These models include** • Infinite heat rotary controls • Powerful 400-CFM downdraft venting system

• Heating element "ON" indicator light Note: bold = feature upgrade from previous model

30" Dual Modular Cooktop

**P389WD** White on white

• Three-speed fan • Porcelain-enameled cooktop

 Both sides accept optional cooking modules Shown with optional Ribbon module JXDR50VW and Grill module JXDL44N.

30" Dual Modular Cooktop

**JP389BD** Black on black

- Three-speed fan Porcelain-enameled cooktop
- Both sides accept optional cooking modules Shown with optional Ribbon modules JXDR50VB.

| Optional Modules               | Models    |           |
|--------------------------------|-----------|-----------|
| (available at additional cost) | JP389WD   | JP389BD   |
| Coil Module                    | JXDC44RWH | JXDC43RBL |
| Ribbon Module                  | JXDR50VW  | JXDR50VB  |
| Grill Module                   | JXDL44N   | JXDL44N   |
| Griddle Accessory              | JXDD44R   | JXDD44R   |
| Grill Cover                    | JXDM3     | JXDM2     |