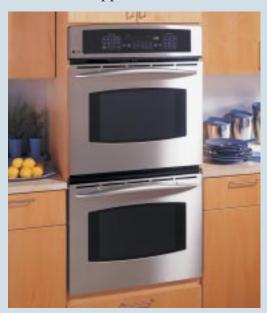

## with Trivection Technology **TT980SH** Stainless steel

30" Built-In Double Oven

 $GE\ Profile^{\mathbb{N}}$ 

• Stainless steel oven doors • Stainless-look sculptured handles