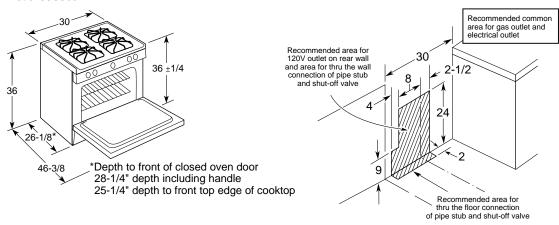

#### 30" Slide-In Gas Ranges Dimensions (in inches) Models J2S968, JGS968, JGSP48 and JGSP23



#### Dimensions (in inches)

| Model  | A* | В      | C**    | D      | E                |
|--------|----|--------|--------|--------|------------------|
| J2S968 | 30 | 38     | 28     | 44-3/4 | 35-3/4 to 36-1/2 |
| JGS968 | 30 | 38     | 28     | 44-3/4 | 35-3/4 to 36-1/2 |
| JGSP48 | 30 | 38     | 28     | 44-3/4 | 35-3/4 to 36-1/2 |
| JGSP23 | 30 | 36-1/4 | 28-7/8 | 45-1/8 | 35-7/8 to 38     |

- \*Cooktop width including overhang 30-3/4".
- \*\*Depth including handle:
  25-1/2"—Wall to front of closed oven door 26-1/4"—Depth to front top edge of control panel

#### Model JGSP23



#### Models J2S968, JGS968 and JGSP48



#### 30" Slide-In Gas Range Dimensions (in inches) Model JGSS05



Installation Information: Before installing, consult installation instructions packed with product for current dimensional data.

## 30" Drop-In Electric Ranges

|                                                   | GE Profile™                                                                   |                                                           | GE®                       |                           |                    |  |
|---------------------------------------------------|-------------------------------------------------------------------------------|-----------------------------------------------------------|---------------------------|---------------------------|--------------------|--|
|                                                   | JD968SF<br>JD968TF<br>JD968KF<br>J