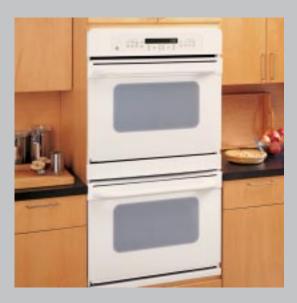

## Built-In Double and Single Ovens: 30" Electric with Trivection™ technology

These models include • Trivection technology • Precise Air™ convection system • Single-rack and multi-rack convection bake • Convection roast • TrueTemp™ system • Self-clean oven with light self-clean option • Chef's Guide™ glass touch controls • Auto Recipe™ conversion • Proof mode • Warm mode • Defrost mode • Three heavy-duty racks • Two halogen interior oven lights • Big View window • Certified Sabbath mode

• Trivection cookbook Note: bold = feature upgrade from previous model

Trivection technology delivers the ideal combination of three different heating technologies.

TrueTemp technology provides even heat distribution and maximum control.

Precise Air convection uses an innovative fan that reverses direction for optimal air and heat circulation.

Chef's Guide controls make oven programming quick and easy.

#### Trivection/Convection Upper, Convection Lower

Trivection/Convection Upper, Convection Lower

GE Profile 30" Built-In Double Oven with Trivection Technology **T7980WH** White on white

• Frameless glass oven doors • Sculptured handles