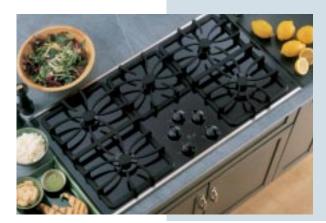

#### Now you can enjoy the superior performance of gas, along with ease of cleaning.

Thanks to GE innovation, serious cooks can make gas cooktops a prominent part of their kitchens without the usual worry about cleanability. High-output or simmer burners give you precise control over heat intensity, while the smooth, sealed surface beneath these burners lets you control spills and messes. Professional-style continuous burner grates allow easy pot movement. And every model wipes clean, whether it's the deep recessed cooktop or the gas-on-glass style.

## Gas cooktops provide outstanding performance.

When it comes to power, our gas cooktops go to extremes. The 15,000-BTU burner supplies intense heat needed for sautéing and stir-frying. Gas cooktops also provide precise temperature control and consistent, gentle simmering.