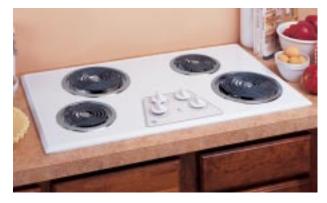

## Built-In Cooktops: 36" and 30" Electric CleanDesign

**These models include** • Smooth frameless ceramic-glass CleanDesign cooktop • Flush-mount installation capability (except Stainless steel models)

## Built-In Cooktops: 36" and 30" Electric Coil

These models include • Porcelain-enameled lift-up cooktop • Two 8" and two 6" plug-in heating elements

• Infinite heat rotary controls

Note: bold = feature upgrade from previous model