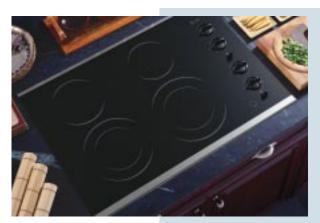

#### Cooktops

Our gas and electric cooktops offer features and options that are indispensable in the kitchen. From high output burners to warming zones to one-touch controls, GE puts advanced performance at your fingertips.

## GE caters to today's busy cooks with a wide variety of cooktop options.

#### GE Profile™ and GE® cooktops make a dramatic difference in the kitchen, both in terms of appearance and performance.

Distinguished by a continuous, smooth surface, these cooktops add immediate visual interest. High-tech features include the Precise Digital Control System,™ an electronic sensor that automatically adjusts the size of the element to fit the pan, a sensor that indicates when an element is left on, and two convenient dual-size elements.