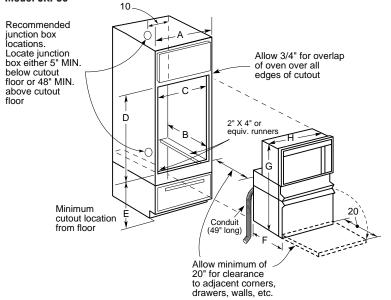

## Built-In Double and Single Ovens: 24" Electric

#### These models include

- Fits most 24" cabinets
- SmartSet electronic controls • Frameless glass oven doors • Designerstyle handles • Two oven racks (each oven)
- Variable broil

Note: bold = feature upgrade from previous model

## Built-In Single Ovens: 24" Gas

#### These models include

- Fits most 24" cabinets
- SmartSet electronic controls • Electronic pilotless ignition
- Frameless glass oven door
- Designer-style handle

Note: bold = feature upgrade from previous model