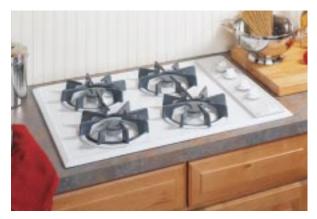

#### Now you can enjoy the superior performance of gas, along with ease of cleaning.

Thanks to GE innovation, serious cooks can make gas cooktops a prominent part of their kitchens without the usual worry about cleanability. High-output or simmer burners give you precise control over heat intensity, while the smooth, sealed surface beneath these burners lets you control spills and messes. Professional-style continuous burner grates allow easy pot movement. And every model wipes clean, whether it's the deep recessed cooktop or the gas-on-glass style.

## Gas cooktops provide outstanding performance.

When it comes to power, our gas cooktops go to extremes. The 15,000-BTU burner supplies intense heat needed for sautéing and stir-frying. Gas cooktops also provide precise temperature control and consistent, gentle simmering.