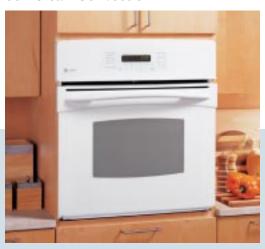

#### Self-Clean

GE®
30" Built-In Single Oven
JTP25SH Stainless steel
• Stainless steel oven door • Extra

Stainless steel oven door • Extra-large
4.4 cu. ft. self-clean oven with light self-clean option • Two oven racks • Six embossed rack positions • Six-pass bake element