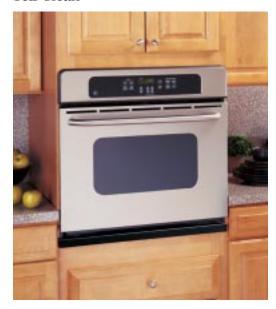

## Built-In Single Ovens: 30" Electric

**These models include** • Bakes more evenly than any other convection wall oven\* • The largest\*\* capacity wall oven in America! • Flush appearance installation • Fits most 30" cabinets • TrueTemp™ system • Light self clean • Certified Sabbath mode • Control lock capability

• Big ClearView window • Variable broil • Convection cookbook Note: bold = feature upgrade from previous model

Precise Air™ convection uses an innovative fan that reverses direction for optimal air and heat circulation.

Cook more at once! Take advantage of more oven capacity with the versatility of multiple rack positions.

CleanDesign oven interiors have a hidden bake element and a smooth, seamless surface, making cleanup easier than ever.

#### Installation Flexibility

30" wall ovens can be installed in a wall or most 30" cabinets, or undercounter installation with either a gas or electric cooktop above. Refer to specifications page for approved cooktop use.

Not all features available on all models

#### Self-Clean Convection

GE Profile<sup>™</sup> 30" Built-In Single Oven

JT915SF Stainless steel

- Extra-large 4.1 cu. ft. self-clean oven with Delay Clean option • Precise Air™ convection system
  • Single-rack and multi-rack convection bake
- Convection Roast Auto Recipe<sup>™</sup> conversion
- **Proof mode Warm mode Eight-pass bake** element • Three heavy-duty oven racks
- Electronic glass touch controls CleanDesign oven interior/hidden bake element • Stainless steel oven door • Halogen oven light • Oven meat probe
- Seven embossed rack positions