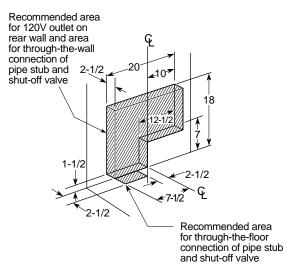

p device. The installation of this device is an important, required step in the installation of the range







#### 30" Slide-In Gas Ranges Dimensions (in inches) Models J2S968, JGS968, JGSP48 and JGSP23



#### Dimensions (in inches)

| Model  | A* | В      | C**    | D      | E                |
|--------|----|--------|--------|--------|------------------|
| J2S968 | 30 | 38     | 28     | 44-3/4 | 35-3/4 to 36-1/2 |
| JGS968 | 30 | 38     | 28     | 44-3/4 | 35-3/4 to 36-1/2 |
| JGSP48 | 30 | 38     | 28     | 44-3/4 | 35-3/4 to 36-1/2 |
| JGSP23 | 30 | 36-1/4 | 28-7/8 | 45-1/8 | 35-7/8 to 38     |

- \*Cooktop width including overhang 30-3/4".
- \*\*Depth including handle:
  25-1/2"—Wall to front of closed oven door 26-1/4"—Depth to front top edge of control panel

#### Model JGSP23



#### Models J2S968, JGS968 and JGSP48



#### 30" Slide-In Gas Range Dimensions (in inches) Model JGSS05



Installation Information: Before installing, consult installation instructions packed with product for current dimensional data.

## 30" Drop-In Electric Ranges

|                                                   | GE Profile™                                                                   |                                                           | GE®                       |                           |                    |  |
|---------------------------------------------------|-------------------------------------------------------------------------------|-----------------------------------------------------------|---------------------------|---------------------------|-----