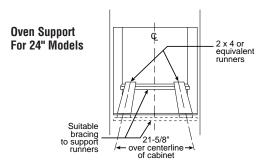

## Built-In Double and Single Ovens: 24" Electric

#### These models include

- Fits most 24" cabinets
- SmartSet electronic controls • Frameless glass oven doors • Designerstyle handles • Two oven racks (each oven)
- Variable broil

Note: bold = feature upgrade from previous model