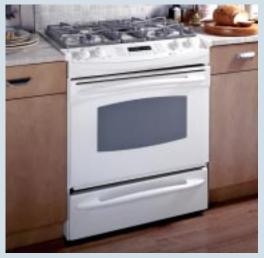

## Built-In Double and Single Ovens: 30" Electric with Trivection™ technology

These models include • Trivection technology • Precise Air™ convection system • Single-rack and multi-rack convection bake • Convection roast • TrueTemp™ system • Self-clean oven with light self-clean option • Chef's Guide™ glass touch controls • Auto Recipe™ conversion • Proof mode • Warm mode • Defrost mode • Three heavy-duty racks • Two halogen interior oven lights • Big View window • Certified Sabbath mode

#### Trivection/Convection Upper, Convection Lower

Trivection/Convection Upper, Convection Lower

GE Profile 30" Built-In Double Oven with Trivection Technology **T7980WH** White on white

• Frameless glass oven doors • Sculptured handles