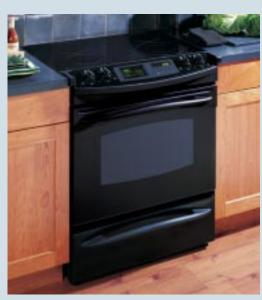

## Slide-In Range: 30" Electric with Trivection technology

This model includes • Trivection technology • Precise Air convection system • Single-rack and multi-rack convection bake • Convection roast • TrueTemp system • Chef's Guide glass touch controls • Auto Recipe conversion • Self-clean oven with light self-clean option • Proof mode • Warm mode • Defrost mode • Three heavy-duty racks • Dual 6"/9" heating element • 8" ribbon heating element • Two 6" ribbon heating element • Two halogen interior oven lights • Big View window • Certified Sabbath mode

JS998BH Black on black

• Patterned black ceramic glass cooktop

Not all features available on all models

<sup>\*</sup>Pending final substantiation.