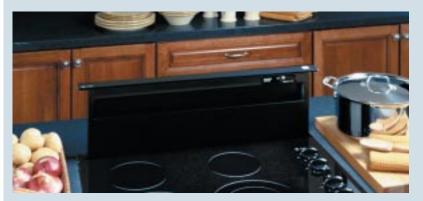

# dvanced technology comes to the kitchen.

With more convenience, performance and style, GE
built-in products are changing the way the modern
family cooks. And Trivection™ technology is leading
the charge. It has the ability to produce optimal food
quality, up to five times faster than a traditional oven!\*

#### Trivection™ technology

Wall ovens and slide-in ranges with Trivection™ technology combine thermal, convection and microwave heat sources to produce delicious results up to five times faster than a traditional thermal oven.\*

#### It's all about great food. Speed seals the deal.

GE Profile wall ovens and slide-in ranges with exclusive Trivection™ technology achieves the delicate balance of heat and time by combining thermal, Precise Air™ convection and microwave heating methods. The result is mouth-watering foods up to five times faster than a traditional oven.\*