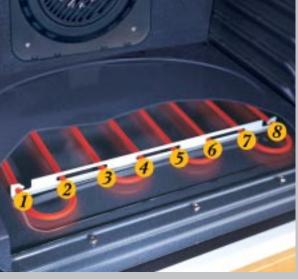

**Eight-pass bake element\*** 

With eight turns of the powerful heating element, heat is distributed more evenly providing complete coverage throughout the oven cavity.

Note: bold = feature upgrade from previous model

Precise Air™ convection uses an innovative fan that reverses direction for optimal air and heat circulation.

Eight-pass power bake exemplifies the ultimate in heating performance with complete coverage.