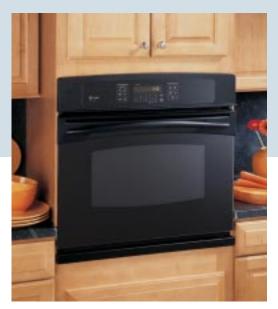

## GE® Built-In Single and Double Wall Ovens

## GE Profile<sup>™</sup> wall ovens perform beautifully in any kitchen.

GE Profile wall ovens have improved upon true European convection with the Precise Air™ convection system, which uses an innovative fan that reverses direction. The result is uniform heating throughout, and an oven that bakes more evenly than any other convection wall oven.\* The largest\*\* oven capacity in America and multiple rack positions give you the flexibility to cook more food at once. Among the many convenient features is the proof setting for rising dough, Sabbath mode for preparing foods in accordance with kosher law, warm mode for keeping foods at serving temperature and the option of closed door broiling.