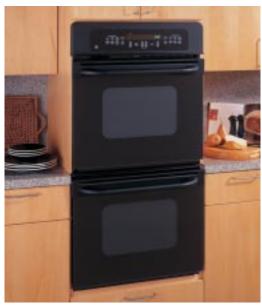

## Built-In Double and Single Ovens: 30" Electric with Trivection™ technology

These models include • Trivection technology • Precise Air™ convection system • Single-rack and multi-rack convection bake • Convection roast • TrueTemp™ system • Self-clean oven with light self-clean option • Chef's Guide™ glass touch controls • Auto Recipe™ conversion • Proof mode • Warm mode • Defrost mode • Three heavy-duty racks • Two halogen interior oven lights • Big View window • Certified Sabbath mode

**T7980CH** Bisque on bisque (not shown) JT980BH Black on black (not shown)