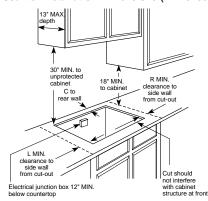

#### Installation Flexibility

30" wall ovens can be installed in a wall or most 30" cabinets, or undercounter installation with either a gas or electric cooktop above. Refer to specifications page for approved cooktop use.

#### Installation Flexibility

30" wall ovens can be installed in a wall or most 30" cabinets, or in an undercounter installation with either a gas or electric cooktop above. Refer to specifications page for approved cooktop use.

## Installation Flexibility

27" wall ovens can be installed in a wall or 27" cabinet, or in an undercounter installation with either a gas or electric cooktop above. Refer to specifications page for approved cooktop use.