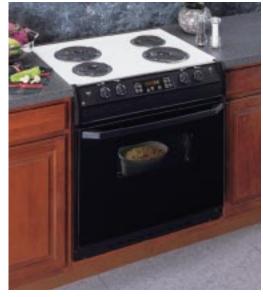

## Slide-In Ranges: 30" Electric

These models include • TrueTemp™ system • Big ClearView™ window • Four hot surface indicator lights • Fingerprint- and scratch-resistant patterned ceramic-glass CleanDesign cooktop • Optional closed door broiling • Certified Sabbath mode • Extra-large self-clean oven with Delay

Clean option • Control lock capability • Custom built-in look with simple slide-in installation Note: bold = feature upgrade from previous model

Bridge element for total cooking flexibility.

The warming zone is a great way to keep food warm and ready to enjoy or melt butter or chocolate.

Fast and easy cleanup is made possible through our CleanDesign oven interior/hidden bake element.

Optional backguard kit attaches to the back of range when unit is installed into a free-standing cutout.

GE Profile™

30" Slide-In CleanDesign Convection Range

**JS968SF** Stainless steel

• Precise Air™ convection system • Single-rack and multi-rack convection bake • Convection Roast
• Auto Recipe™ conversion • Proof mode • Warm mode • Stainless steel oven door with window
• Three heavy-duty racks • Halogen interior oven light • Electronic glass touch controls • Two 7" ribbon heating elements with connecting bridge element • One dual (6"/9") and one 6" ribbon heating element • Fifth element warming zone
• CleanDesign oven interior/hidden bake element