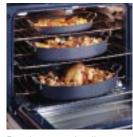

#### **Precise Air™ Convection**

An innovative fan reverses direction for optimal air and heat circulation, providing even cooking, faster roasting speeds and multi-rack baking capability. Ideal for accelerated browning.

#### **Precise Air convection system**

This exclusive system uses an innovative fan that rotates one way, then reverses direction for optimal air and heat circulation. Plus, a third heating element surrounds the fan and delivers consistent heat. These ovens bake more evenly than any other convection wall oven.\*

#### **Convection Upper Oven**

- Extra-large 4.1 cu. ft. self-clean oven
- Precise Air™ convection system Single-rack and multi-rack convection bake Convection roast
- Auto Recipe™ conversion Proof mode Warm mode Three heavy-duty oven racks Eight-pass bake element Oven meat probe Seven embossed rack positions