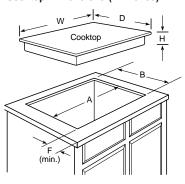

#### Installation Flexibility

30" wall ovens can be installed in a wall or most 30" cabinets, or undercounter installation with either a gas or electric cooktop above. Refer to specifications page for approved cooktop use.

#### Installation Flexibility

30" wall ovens can be installed in a wall or most 30" cabinets, or in an undercounter installation with either a gas or electric cooktop above. Refer to specifications page for approved cooktop use.

## Installation Flexibility

27" wall ovens can be installed in a wall or 27" cabinet, or in an undercounter installation with either a gas or electric cooktop above. Refer to specifications page for approved cooktop use.