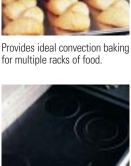

#### **Precise Air™ Convection**

An innovative fan reverses direction for optimal air and heat circulation, providing even cooking, faster roasting speeds and multi-rack baking capability. Ideal for accelerated browning.