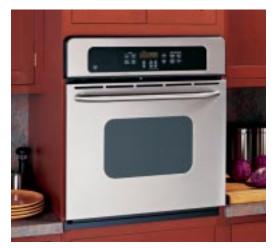

## Built-In Single Ovens: 30" Electric

**These models include** • Bakes more evenly than any other convection wall oven\* • The largest\*\* capacity wall oven in America! • Flush appearance installation • Fits most 30" cabinets • TrueTemp™ system • Light self clean • Certified Sabbath mode • Control lock capability

• Big ClearView window • Variable broil • Convection cookbook Note: bold = feature upgrade from previous model

Precise Air™ convection uses an innovative fan that reverses direction for optimal air and heat circulation.

Cook more at once! Take advantage of more oven capacity with the versatility of multiple rack positions.

CleanDesign oven interiors have a hidden bake element and a smooth, seamless surface, making cleanup easier than ever.

#### Installation Flexibility

30" wall ovens can be installed in a wall or most 30" cabinets, or undercounter installation with either a gas or electric cooktop above. Refer to specifications page for approved cooktop use.

Not all features available on all models