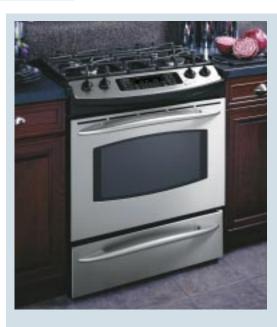

## Built-In Double and Single Ovens: 30" Electric with Trivection™ technology

These models include • Trivection technology • Precise Air™ convection system • Single-rack and multi-rack convection bake • Convection roast • TrueTemp™ system • Self-clean oven with light self-clean option • Chef's Guide™ glass touch controls • Auto Recipe™ conversion • Proof mode • Warm mode • Defrost mode • Three heavy-duty racks • Two halogen interior oven lights • Big View window • Certified Sabbath mode

#### Trivection/Convection Upper, Convection Lower

Trivection/Convection Upper, Convection Lower

GE Profile 30" Built-In Double Oven with Trivection Technology **T7980WH** White on white

• Frameless glass oven doors • Sculptured handles

## with Trivection Technology **TT980SH** Stainless steel

30" Built-In Double Oven

 $GE\ Profile^{\mathbb{N}}$ 

• Stainless steel oven doors • Stainless-look sculptured handles