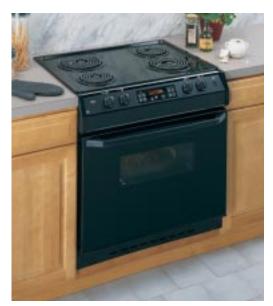

## Slide-In Range: 30" Electric with Trivection technology

This model includes • Trivection technology • Precise Air convection system • Single-rack and multi-rack convection bake • Convection roast • TrueTemp system • Chef's Guide glass touch controls • Auto Recipe conversion • Self-clean oven with light self-clean option • Proof mode • Warm mode • Defrost mode • Three heavy-duty racks • Dual 6"/9" heating element • 8" ribbon heating element • Two 6" ribbon heating element • Two halogen interior oven lights • Big View window • Certified Sabbath mode

Note: bold = feature upgrade from previous model

Speed modes cook foods up to five times faster than a traditional thermal oven.\*

A smooth ceramic-glass CleanDesign cooktop makes cleaning quick and easy.

Optional backguard kit attaches to the back of range when unit is installed into a free-standing cutout.

GE Profile 30" Slide-In Range with Trivection Technology

JS998BH Black on black

• Patterned black ceramic glass cooktop

Not all features available on all models

<sup>\*</sup>Pending final substantiation.