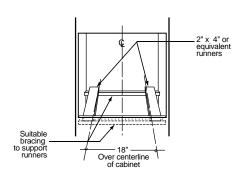

## Built-In Single Ovens: 30" Electric

**These models include** • Bakes more evenly than any other convection wall oven\* • The largest\*\* capacity wall oven in America! • Flush appearance installation • Fits most 30" cabinets • TrueTemp™ system • Light self clean • Certified Sabbath mode • Control lock capability

• Big ClearView window • Variable broil • Convection cookbook Note: bold = feature upgrade from previous model

Precise Air™ convection uses an innovative fan that reverses direction for optimal air and heat circulation.

Cook more at once! Take advantage of more oven capacity with the versatility of multiple rack positions.

CleanDesign oven interiors have a hidden bake element and a smooth, seamless surface, making cleanup easier than ever.