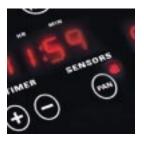

• Fingerprint- and scratch-resistant patterned glass cooktop • Hot surface indicator lights

Note: bold = feature upgrade from previous model

The Precise Digital Control System™ is simple to understand and easy to operate. Just read and touch.

Pan presence sensor reminds you when an element is left on and automatically shuts it off when not in use.

Helps protect your family with control lock capability.

A convenient kitchen timer lets you set a reminder at the appropriate cooking time, making precision cooking easy.

GE Profile<sup>™</sup> 36" Electronic Touch Control Cooktop

**IP969BH** Black on black

Frameless cooktop • Precise Digital Control System<sup>™</sup> • Pan presence sensor • Pan size sensor

• Control lockout • Kitchen timer • Five ribbon heating elements: two 6", one 7" with warmer, one dual (6"/9") and one dual (5"/8") element