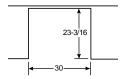

#### Common Cooktop Cutouts

| Common Cutouts—30" Cooktops |            |                    |  |
|-----------------------------|------------|--------------------|--|
| Dimensions (W x D)          | Model #    | Description        |  |
| 28-1/2" x 19-5/8"           | JP939      | CleanDesign        |  |
|                             | JP931      | CleanDesign        |  |
|                             | JP930      | CleanDesign        |  |
|                             | JP350      | CleanDesign        |  |
|                             | JP340      | CleanDesign        |  |
|                             | JP328      | Calrod®            |  |
|                             | JGP933-Gas | Sealed Burner      |  |
|                             | JGP932-Gas | Sealed Burner      |  |
|                             | JGP930-Gas | Sealed Burner      |  |
|                             | JGP336-Gas | Sealed Burner      |  |
|                             | JGP328-Gas | Sealed Burner      |  |
|                             | JGP326-Gas | Sealed Burner      |  |
|                             | JGP320-Gas | Standard Burner    |  |
| 28-7/8" x 20-5/8"           | JP989      | Electric Downdraft |  |
|                             | JP389      | Modular Downdraft  |  |
|                             | JGP989-Gas | Gas Downdraft      |  |
| 29" x 21"                   | JGP979-Gas | Modular Downdraft  |  |