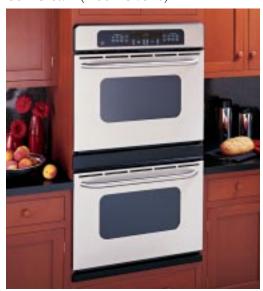

#### Self-Clean (Both Ovens)

 $GE^{\mathbb{R}}$ 30" Built-In Double Oven

**TP50SH** Stainless steel

- Stainless steel oven doors Two extra-large 4.4 cu. ft. self-clean ovens with delay self-clean
- Interior oven light Six-pass bake element
- Two oven racks (each oven) Six embossed rack positions • Audible preheat signal

The largest\* capacity wall oven in America gives you flexibility to cook more at once.

TrueTemp™ technology provides even heat distribution and maximum control.