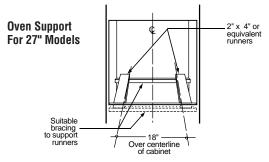

## Built-In Single Ovens: 27" Electric

These models include • Bakes more evenly than any other convection wall oven\* • The largest\*\* capacity wall oven in America! • Flush appearance installation • Fits most 27" cabinets • Electronic oven controls • Certified Sabbath mode • Big ClearView window • Variable broil • Control lock capability (except model JKS06) Note: bold = feature upgrade from previous model

## Installation Flexibility

27" wall ovens can be installed in a wall or 27" cabinet, or in an undercounter installation with either a gas or electric cooktop above. Refer to specifications page for approved cooktop use.