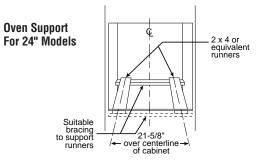

## Built-In Double and Single Ovens: 24" Electric

#### These models include

- Fits most 24" cabinets
- SmartSet electronic controls • Frameless glass oven doors • Designerstyle handles • Two oven racks (each oven)
- Variable broil

Note: bold = feature upgrade from previous model