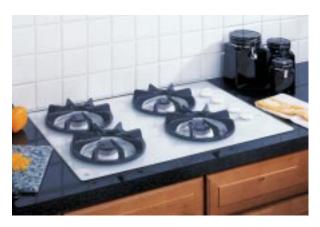

GE
30" Gas Cooktop
JGP336WED White on white
• Tempered glass cooktop • Deluxe cast-iron
grates • Four sealed gas burners • Precise
Simmer burner • 12,000 BTU High Output
burner

GE
30" Deep Porcelain Gas Cooktop
JGP328BEC Black on black
• Deep porcelain cooktop • Four sealed
gas burners • Precise Simmer burner
• Continuous grates
JGP328WEC White on white (not shown)
JGP328CEC Bisque on bisque (not shown)

GE
30" Gas Cooktop

JGP326WEF White on white
• Four sealed gas burners • Precise
Simmer burner

JGP326CEF Bisque on bisque (not shown)

JGP326BEF Black on black (not shown)

GE
30" Gas Cooktop

JGP320EV White or black
• Lift-up cooktop • Glass control panel
• Standard porcelain-steel grates • Four standard gas burners