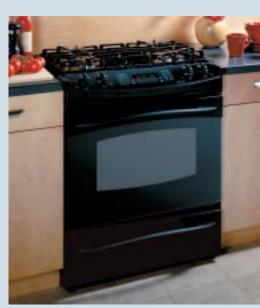

## Slide-In Range: 30" Electric with Trivection technology

This model includes • Trivection technology • Precise Air convection system • Single-rack and multi-rack convection bake • Convection roast • TrueTemp system • Chef's Guide glass touch controls • Auto Recipe conversion • Self-clean oven with light self-clean option • Proof mode • Warm mode • Defrost mode • Three heavy-duty racks • Dual 6"/9" heating element • 8" ribbon heating element • Two 6" ribbon heating element • Two halogen interior oven lights • Big View window • Certified Sabbath mode

#### **IS998SH** Stainless steel

- Speed baking mode
  Patterned black ceramic glass cooktop
- Frameless stainless steel oven door
- Stainless-look sculptured handle

GE Profile 30" Slide-In Range with Trivection Technology

JS998BH Black on black

• Patterned black ceramic glass cooktop

Not all features available on all models

<sup>\*</sup>Pending final substantiation.