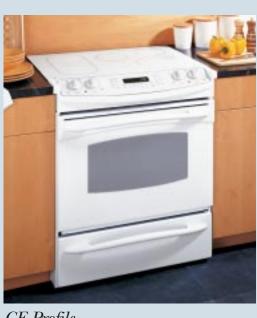

## Slide-In Range: 30" Electric with Trivection technology

This model includes • Trivection technology • Precise Air convection system • Single-rack and multi-rack convection bake • Convection roast • TrueTemp system • Chef's Guide glass touch controls • Auto Recipe conversion • Self-clean oven with light self-clean option • Proof mode • Warm mode • Defrost mode • Three heavy-duty racks • Dual 6"/9" heating element • 8" ribbon heating element • Two 6" ribbon heating element • Two halogen interior oven lights • Big View window • Certified Sabbath mode

#### JS998TH True white

• True white ceramic glass cooktop • Frameless glass oven door • Sculptured handle

**JS998KH** True bisque (not shown)

• True bisque ceramic glass cooktop

GE Profile 30" Slide-In Range with Trivection Technology