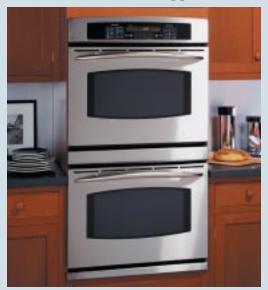

#### Built-In Double Ovens: 30" Electric

#### These models include

- The largest\* capacity wall oven in America! • Flush appearance installation
- Fits most 30" cabinets
- TrueTemp<sup>™</sup> system
- Light self-clean
- Certified Sabbath mode
- Control lock capability
- Big ClearView<sup>™</sup> windows
- Optional closed door broiling

Note: bold = feature upgrade from previous model

Precise Air™ convection uses an innovative fan that reverses direction for optimal air and heat circulation.

Eight-pass power bake exemplifies the ultimate in heating performance with complete coverage.

CleanDesign oven interiors have a hidden bake element and a smooth, seamless surface, making cleanup easier than ever.

- \* Among leading manufacturers' brands except 30" convection ovens.
- \*\* Among leading manufacturers' brands.