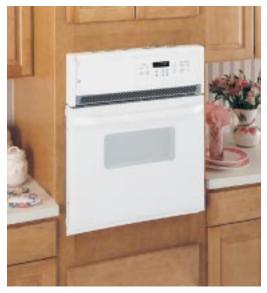

## Built-In Single Ovens: 30" Electric

**These models include** • Bakes more evenly than any other convection wall oven\* • The largest\*\* capacity wall oven in America! • Flush appearance installation • Fits most 30" cabinets • TrueTemp™ system • Light self clean • Certified Sabbath mode • Control lock capability

• Big ClearView window • Variable broil • Convection cookbook Note: bold = feature upgrade from previous model

Precise Air™ convection uses an innovative fan that reverses direction for optimal air and heat circulation.

Cook more at once! Take advantage of more oven capacity with the versatility of multiple rack positions.

CleanDesign oven interiors have a hidden bake element and a smooth, seamless surface, making cleanup easier than ever.

#### Installation Flexibility

30" wall ovens can be installed in a wall or most 30" cabinets, or undercounter installation with either a gas or electric cooktop above. Refer to specifications page for approved cooktop use.

Not all features available on all models

## Built-In Single Ovens: 30" Electric

These models include • The largest\* capacity wall oven in America! • Flush appearance installation • Fits most 30" cabinets

- TrueTemp™ system Electronic oven controls Certified Sabbath mode Control lock capability Big ClearView™ window
- Upfront interior oven light Variable broil Note: bold = feature upgrade from previous model

The largest\* capacity wall oven in America gives you flexibility to cook more at once.

TrueTemp™ technology provides even heat distribution and maximum control.

#### Installation Flexibility

30" wall ovens can be installed in a wall or most 30" cabinets, or in an undercounter installation with either a gas or electric cooktop above. Refer to specifications page for approved cooktop use.