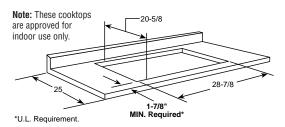

#### Installation Flexibility

30" wall ovens can be installed in a wall or most 30" cabinets, or undercounter installation with either a gas or electric cooktop above. Refer to specifications page for approved cooktop use.

#### Installation Flexibility

30" wall ovens can be installed in a wall or most 30" cabinets, or in an undercounter installation with either a gas or electric cooktop above. Refer to specifications page for approved cooktop use.

## Installation Flexibility

27" wall ovens can be installed in a wall or 27" cabinet, or in an undercounter installation with either a gas or electric cooktop above. Refer to specifications page for approved cooktop use.