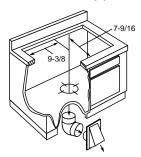

## Venting Options: Telescopic Downdraft Systems

**These models include** • 500-CFM fan • Upfront variable-speed fan with slide control • Raises to 8-3/4" over cooktop surface • Retracts when not in use • Ideal for island or peninsula installations • Use optional GE accessory cover (JXBC67) for outdoor installation of blower or the indoor blower mounting kit (JXRB67) for indoor remote mounting of the blower

Note: bold = feature upgrade from previous model

Separate remote switch to raise/ lower vent provides installation flexibility and convenience of operation (only available on JVB98 and JVB67).

Note: Approved for use with all GE Profile and GE electric and sealed burner gas cooktops. Not approved for use with standard burner gas cooktops.