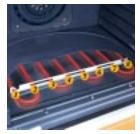

## Built-In Warming Drawers: 30" and 27" Electric

**These models include** • Flush appearance installation • Temperature control with proof and variable settings • Crisp/Moist humidity control • ON/OFF switch • "ON" indicator light • One-half rack • Frameless drawer front • Profile handle • Removable stainless steel drawer pan • Commercial pan set or wood panel kit (available at additional cost)

Half rack provides even heat distribution and allows extra space to keep food warm and tasty before serving.

Optional wood panel kit available for a custom built-in appearance.

Hidden temperature control has proof and variable settings for warming flexibility.

Warming drawer keeps plates warm, ready and waiting to serve that special meal.

GE Profile<sup>™</sup>
Built-In Warming Drawer
JTD915SF Stainless steel
• 30" width
JKD915SF Stainless steel (not shown)
• 27" width