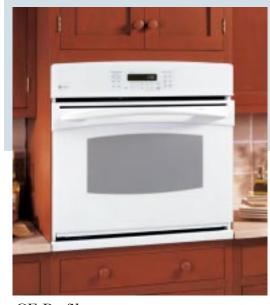

## GE® Built-In Single and Double Wall Ovens

## GE Profile<sup>™</sup> wall ovens perform beautifully in any kitchen.

GE Profile wall ovens have improved upon true European convection with the Precise Air™ convection system, which uses an innovative fan that reverses direction. The result is uniform heating throughout, and an oven that bakes more evenly than any other convection wall oven.\* The largest\*\* oven capacity in America and multiple rack positions give you the flexibility to cook more food at once. Among the many convenient features is the proof setting for rising dough, Sabbath mode for preparing foods in accordance with kosher law, warm mode for keeping foods at serving temperature and the option of closed door broiling.