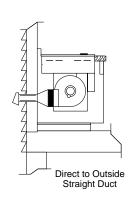

## Venting Options: Telescopic Downdraft Systems

**These models include** • 500-CFM fan • Upfront variable-speed fan with slide control • Raises to 8-3/4" over cooktop surface • Retracts when not in use • Ideal for island or peninsula installations • Use optional GE accessory cover (JXBC67) for outdoor installation of blower or the indoor blower mounting kit (JXRB67) for indoor remote mounting of the blower

Note: bold = feature upgrade from previous model

Separate remote switch to raise/ lower vent provides installation flexibility and convenience of operation (only available on JVB98 and JVB67).

Note: Approved for use with all GE Profile and GE electric and sealed burner gas cooktops. Not approved for use with standard burner gas cooktops.