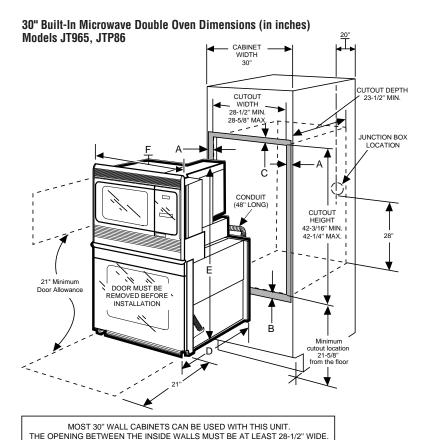

#### Microwave Upper/Convection Lower

#### GE Profile™ 30" Built-In Double Oven

JT965SF Stainless steel
• Fits most 30" cabinets

#### Microwave Upper Oven

• 1.6 cu. ft. cavity • Sensor cooking controls for Auto Cook and Reheat • Turntable • 1000 watts

#### **Convection Lower Oven**

• Extra-large 4.1 cu. ft. self-clean oven • CleanDesign oven interior/hidden bake element • Exclusive Big ClearView™ window • True European convection system • Convection bake • Convection roast • Three heavy-duty oven racks • Oven meat probe • Eight-pass power bake element • Halogen interior oven lights • Seven embossed rack positions

#### Microwave Upper/Self-Clean Lower

#### $GE^{\scriptscriptstyle{(\! R \! \! \!)}}$

30" Built-In Double Oven

JTP86WF White on white

• Fits most 30" cabinets • Upfront interior oven lights

Microwave Upper Oven

• 1.6 cu. ft. cavity • Sensor cooking controls for Auto Cook and Reheat • Turntable • 1000 watts

#### Lower Oven

• Extra-large 4.4 cu. ft. self-clean oven with Delay Clean option • Two oven racks • Six embossed rack positions • Big ClearView window

**TP86SH** Stainless steel (not shown)

**TTP86CF** Bisque on bisque (not shown)