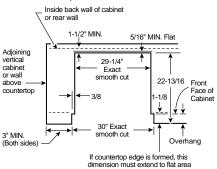

#### Installation Flexibility

30" wall ovens can be installed in a wall or most 30" cabinets, or undercounter installation with either a gas or electric cooktop above. Refer to specifications page for approved cooktop use.

#### Installation Flexibility

30" wall ovens can be installed in a wall or most 30" cabinets, or in an undercounter installation with either a gas or electric cooktop above. Refer to specifications page for approved cooktop use.

## Installation Flexibility

27" wall ovens can be installed in a wall or 27" cabinet, or in an undercounter installation with either a gas or electric cooktop above. Refer to specifications page for approved cooktop use.