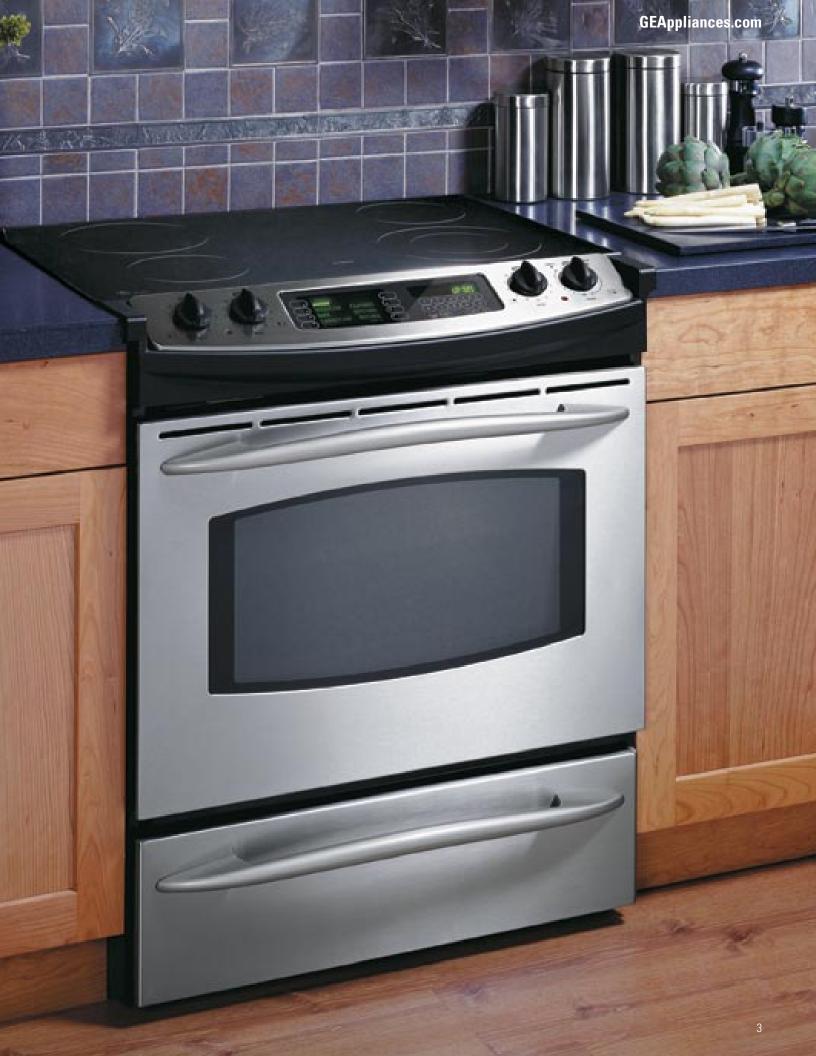

## Slide-In Range: 30" Electric with Trivection technology

This model includes • Trivection technology • Precise Air convection system • Single-rack and multi-rack convection bake • Convection roast • TrueTemp system • Chef's Guide glass touch controls • Auto Recipe conversion • Self-clean oven with light self-clean option • Proof mode • Warm mode • Defrost mode • Three heavy-duty racks • Dual 6"/9" heating element • 8" ribbon heating element • Two 6" ribbon heating element • Two halogen interior oven lights • Big View window • Certified Sabbath mode

Note: bold = feature upgrade from previous model

Speed modes cook foods up to five times faster than a traditional thermal oven.\*

A smooth ceramic-glass CleanDesign cooktop makes cleaning quick and easy.

Optional backguard kit attaches to the back of range when unit is installed into a free-standing cutout.

GE Profile 30" Slide-In Range with Trivection Technology

#### **IS998SH** Stainless steel

- Speed baking mode
  Patterned black ceramic glass cooktop
- Frameless stainless steel oven door
- Stainless-look sculptured handle

GE Profile 30" Slide-In Range with Trivection Technology