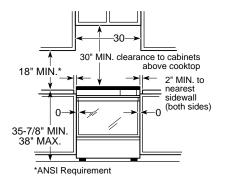

#### Installation Flexibility

30" wall ovens can be installed in a wall or most 30" cabinets, or undercounter installation with either a gas or electric cooktop above. Refer to specifications page for approved cooktop use.

#### Installation Flexibility

30" wall ovens can be installed in a wall or most 30" cabinets, or in an undercounter installation with either a gas or electric cooktop above. Refer to specifications page for approved cooktop use.

## Installation Flexibility

27" wall ovens can be installed in a wall or 27" cabinet, or in an undercounter installation with either a gas or electric cooktop above. Refer to specifications page for approved cooktop use.