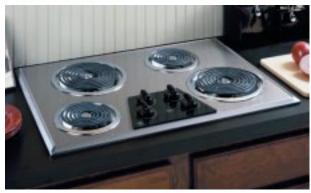

## Built-In Cooktops: 36" and 30" Electric CleanDesign

**These models include** • Smooth frameless ceramic-glass CleanDesign cooktop • Flush-mount installation capability (except Stainless steel models)

GE Profile<sup>™</sup> 36" Electronic Touch Control Cooktop

**IP969BH** Black on black

Frameless cooktop • Precise Digital Control System<sup>™</sup> • Pan presence sensor • Pan size sensor

• Control lockout • Kitchen timer • Five ribbon heating elements: two 6", one 7" with warmer, one dual (6"/9") and one dual (5"/8") element