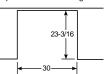

#### Common Cooktop Cutouts

| Common Cutouts—30" Cooktops |            |                    |  |
|-----------------------------|------------|--------------------|--|
| Dimensions (W x D)          | Model #    | Description        |  |
| 28-1/2" x 19-5/8"           | JP939      | CleanDesign        |  |
|                             | JP931      | CleanDesign        |  |
|                             | JP930      | CleanDesign        |  |
|                             | JP350      | CleanDesign        |  |
|                             | JP340      | CleanDesign        |  |
|                             | JP328      | Calrod®            |  |
|                             | JGP933-Gas | Sealed Burner      |  |
|                             | JGP932-Gas | Sealed Burner      |  |
|                             | JGP930-Gas | Sealed Burner      |  |
|                             | JGP336-Gas | Sealed Burner      |  |
|                             | JGP328-Gas | Sealed Burner      |  |
|                             | JGP326-Gas | Sealed Burner      |  |
|                             | JGP320-Gas | Standard Burner    |  |
| 28-7/8" x 20-5/8"           | JP989      | Electric Downdraft |  |
|                             | JP389      | Modular Downdraft  |  |
|                             | JGP989-Gas | Gas Downdraft      |  |
| 29" x 21"                   | JGP979-Gas | Modular Downdraft  |  |

| Common Cutouts—36" Cooktops |            |               |  |
|-----------------------------|------------|---------------|--|
| Dimensions (W x D)          | Model #    | Description   |  |
| 33-7/8" x 19-1/8"           | JP969      | CleanDesign   |  |
|                             | JP961      | CleanDesign   |  |
|                             | JP960      | CleanDesign   |  |
|                             | JP626      | Calrod®       |  |
|                             | JGP963-Gas | Sealed Burner |  |
|                             | JGP962-Gas | Sealed Burner |  |
|                             | JGP960-Gas | Sealed Burner |  |
|                             | JGP636-Gas | Sealed Burner |  |
|                             | JGP628-Gas | Sealed Burner |  |