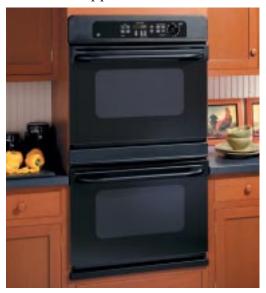

## Built-In Double and Single Ovens: 30" Electric with Trivection™ technology

These models include • Trivection technology • Precise Air™ convection system • Single-rack and multi-rack convection bake • Convection roast • TrueTemp™ system • Self-clean oven with light self-clean option • Chef's Guide™ glass touch controls • Auto Recipe™ conversion • Proof mode • Warm mode • Defrost mode • Three heavy-duty racks • Two halogen interior oven lights • Big View window • Certified Sabbath mode

#### Trivection/Convection Upper, Convection Lower

Trivection/Convection Upper, Convection Lower

GE Profile 30" Built-In Double Oven with Trivection Technology **T7980WH** White on white

• Frameless glass oven doors • Sculptured handles

**T7980CH** Bisque on bisque (not shown) JT980BH Black on black (not shown)