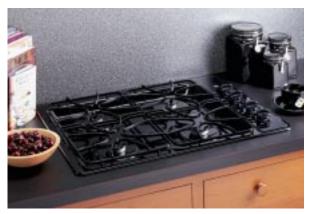

#### Now you can enjoy the superior performance of gas, along with ease of cleaning.

Thanks to GE innovation, serious cooks can make gas cooktops a prominent part of their kitchens without the usual worry about cleanability. High-output or simmer burners give you precise control over heat intensity, while the smooth, sealed surface beneath these burners lets you control spills and messes. Professional-style continuous burner grates allow easy pot movement. And every model wipes clean, whether it's the deep recessed cooktop or the gas-on-glass style.

## Gas cooktops provide outstanding performance.

When it comes to power, our gas cooktops go to extremes. The 15,000-BTU burner supplies intense heat needed for sautéing and stir-frying. Gas cooktops also provide precise temperature control and consistent, gentle simmering.