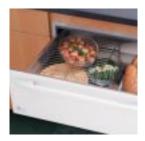

## Built-In Warming Drawers: 30" and 27" Electric

**These models include** • Flush appearance installation • Temperature control with proof and variable settings • Crisp/Moist humidity control • ON/OFF switch • "ON" indicator light • One-half rack • Frameless drawer front • Profile handle • Removable stainless steel drawer pan • Commercial pan set or wood panel kit (available at additional cost)

Half rack provides even heat distribution and allows extra space to keep food warm and tasty before serving.

Optional wood panel kit available for a custom built-in appearance.

Hidden temperature control has proof and variable settings for warming flexibility.

Warming drawer keeps plates warm, ready and waiting to serve that special meal.

GE Profile<sup>™</sup>
Built-In Warming Drawer
JTD915SF Stainless steel
• 30" width
JKD915SF Stainless steel (not shown)
• 27" width