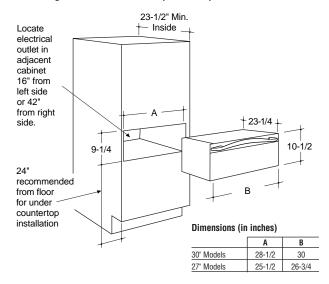

#### Common Cooktop Cutouts

| Common Cutouts—30" Cooktops |            |                    |  |
|-----------------------------|------------|--------------------|--|
| Dimensions (W x D)          | Model #    | Description        |  |
| 28-1/2" x 19-5/8"           | JP939      | CleanDesign        |  |
|                             | JP931      | CleanDesign        |  |
|                             | JP930      | CleanDesign        |  |
|                             | JP350      | CleanDesign        |  |
|                             | JP340      | CleanDesign        |  |
|                             | JP328      | Calrod®            |  |
|                             | JGP933-Gas | Sealed Burner      |  |
|                             | JGP932-Gas | Sealed Burner      |  |
|                             | JGP930-Gas | Sealed Burner      |  |
|                             | JGP336-Gas | Sealed Burner      |  |
|                             | JGP328-Gas | Sealed Burner      |  |
|                             | JGP326-Gas | Sealed Burner      |  |
|                             | JGP320-Gas | Standard Burner    |  |
| 28-7/8" x 20-5/8"           | JP989      | Electric Downdraft |  |
|                             | JP389      | Modular Downdraft  |  |
|                             | JGP989-Gas | Gas Downdraft      |  |
| 29" x 21"                   | JGP979-Gas | Modular Downdraft  |  |

| Common Cutouts—36" Cooktops |            |               |  |
|-----------------------------|------------|---------------|--|
| Dimensions (W x D)          | Model #    | Description   |  |
| 33-7/8" x 19-1/8"           | JP969      | CleanDesign   |  |
|                             | JP961      | CleanDesign   |  |
|                             | JP960      | CleanDesign   |  |
|                             | JP626      | Calrod®       |  |
|                             | JGP963-Gas | Sealed Burner |  |
|                             | JGP962-Gas | Sealed Burner |  |
|                             | JGP960-Gas | Sealed Burner |  |
|                             | JGP636-Gas | Sealed Burner |  |
|                             | JGP628-Gas | Sealed Burner |  |