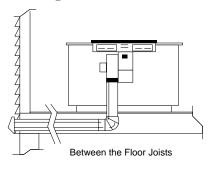

## Venting Options: Telescopic Downdraft Systems

**These models include** • 500-CFM fan • Upfront variable-speed fan with slide control • Raises to 8-3/4" over cooktop surface • Retracts when not in use • Ideal for island or peninsula installations • Use optional GE accessory cover (JXBC67) for outdoor installation of blower or the indoor blower mounting kit (JXRB67) for indoor remote mounting of the blower

Note: bold = feature upgrade from previous model

Separate remote switch to raise/ lower vent provides installation flexibility and convenience of operation (only available on JVB98 and JVB67).

Note: Approved for use with all GE Profile and GE electric and sealed burner gas cooktops. Not approved for use with standard burner gas cooktops.