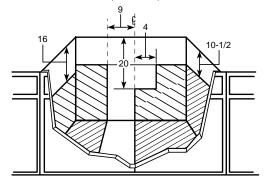

#### Common Cooktop Cutouts

| Common Cutouts—30" Cooktops |            |                    |  |
|-----------------------------|------------|--------------------|--|
| Dimensions (W x D)          | Model #    | Description        |  |
| 28-1/2" x 19-5/8"           | JP939      | CleanDesign        |  |
|                             | JP931      | CleanDesign        |  |
|                             | JP930      | CleanDesign        |  |
|                             | JP350      | CleanDesign        |  |
|                             | JP340      | CleanDesign        |  |
|                             | JP328      | Calrod®            |  |
|                             | JGP933-Gas | Sealed Burner      |  |
|                             | JGP932-Gas | Sealed Burner      |  |
|                             | JGP930-Gas | Sealed Burner      |  |
|                             | JGP336-Gas | Sealed Burner      |  |
|                             | JGP328-Gas | Sealed Burner      |  |
|                             | JGP326-Gas | Sealed Burner      |  |
|                             | JGP320-Gas | Standard Burner    |  |
| 28-7/8" x 20-5/8"           | JP989      | Electric Downdraft |  |
|                             | JP389      | Modular Downdraft  |  |
|                             | JGP989-Gas | Gas Downdraft      |  |
| 29" x 21"                   | JGP979-Gas | Modular Downdraft  |  |

| Common Cutouts—36" Cooktops |            |               |  |
|-----------------------------|------------|---------------|--|
| Dimensions (W x D)          | Model #    | Description   |  |
| 33-7/8" x 19-1/8"           | JP969      | CleanDesign   |  |
|                             | JP961      | CleanDesign   |  |
|                             | JP960      | CleanDesign   |  |
|                             | JP626      | Calrod®       |  |
|                             | JGP963-Gas | Sealed Burner |  |
|                             | JGP962-Gas | Sealed Burner |  |
|                             | JGP960-Gas | Sealed Burner |  |
|                             | JGP636-Gas | Sealed Burner |  |
|                             | JGP628-Gas | Sealed Burner |  |