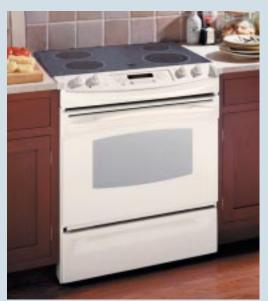

## Slide-In Range: 30" Electric with Trivection technology

This model includes • Trivection technology • Precise Air convection system • Single-rack and multi-rack convection bake • Convection roast • TrueTemp system • Chef's Guide glass touch controls • Auto Recipe conversion • Self-clean oven with light self-clean option • Proof mode • Warm mode • Defrost mode • Three heavy-duty racks • Dual 6"/9" heating element • 8" ribbon heating element • Two 6" ribbon heating element • Two halogen interior oven lights • Big View window • Certified Sabbath mode

#### JS998TH True white

• True white ceramic glass cooktop • Frameless glass oven door • Sculptured handle

**JS998KH** True bisque (not shown)

• True bisque ceramic glass cooktop

GE Profile 30" Slide-In Range with Trivection Technology