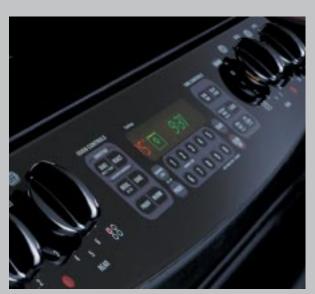

## Chef's Guide™ Controls make cooking a snap.

With easy step-by-step instructions, the Chef's Guide controls help take you through the cooking experience. Program the oven in three simple steps:

- Step 1: Select the cooking method and type of food
- **Step 2**: Enter the traditional recipe temperature
- Step 3: Enter the traditional cooking time

Once the oven is programmed, it automatically adjusts the ideal heating combination and the cooking time to the food type selected—delivering exceptional results.