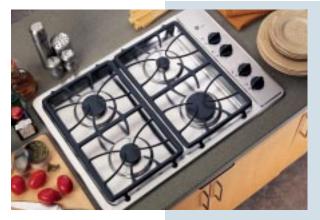

## Gas cooktops provide outstanding performance.

When it comes to power, our gas cooktops go to extremes. The 15,000-BTU burner supplies intense heat needed for sautéing and stir-frying. Gas cooktops also provide precise temperature control and consistent, gentle simmering.

## Built-In Cooktops: 30" Gas

**These models include** • Sealed burners (except JGP320) • Electronic pilotless ignition

Note: bold = feature upgrade from previous model

Precise Simmer burner keeps delicate foods like sauces and gravies at a low setting.

GE
30" Gas Cooktop

JGP326WEF White on white
• Four sealed gas burners • Precise
Simmer burner

JGP326CEF Bisque on bisque (not shown)

JGP326BEF Black on black (not shown)

GE
30" Gas Cooktop

JGP320EV White or black
• Lift-up cooktop • Glass control panel
• Standard porcelain-steel grates • Four standard gas burners