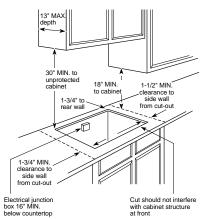

#### Installation Flexibility

30" wall ovens can be installed in a wall or most 30" cabinets, or undercounter installation with either a gas or electric cooktop above. Refer to specifications page for approved cooktop use.

#### Installation Flexibility

30" wall ovens can be installed in a wall or most 30" cabinets, or in an undercounter installation with either a gas or electric cooktop above. Refer to specifications page for approved cooktop use.

## Installation Flexibility

27" wall ovens can be installed in a wall or 27" cabinet, or in an undercounter installation with either a gas or electric cooktop above. Refer to specifications page for approved cooktop use.