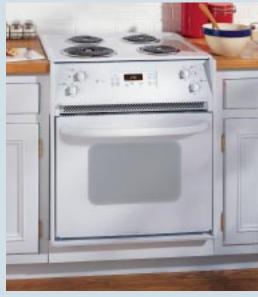

## Built-In Double and Single Ovens: 30" Electric with Trivection™ technology

These models include • Trivection technology • Precise Air™ convection system • Single-rack and multi-rack convection bake • Convection roast • TrueTemp™ system • Self-clean oven with light self-clean option • Chef's Guide™ glass touch controls • Auto Recipe™ conversion • Proof mode • Warm mode • Defrost mode • Three heavy-duty racks • Two halogen interior oven lights • Big View window • Certified Sabbath mode

• Trivection cookbook Note: bold = feature upgrade from previous model

Trivection technology delivers the ideal combination of three different heating technologies.

TrueTemp technology provides even heat distribution and maximum control.

Precise Air convection uses an innovative fan that reverses direction for optimal air and heat circulation.

Chef's Guide controls make oven programming quick and easy.

#### Trivection/Convection Upper, Convection Lower

Trivection/Convection Upper, Convection Lower

GE Profile 30" Built-In Double Oven with Trivection Technology **T7980WH** White on white

• Frameless glass oven doors • Sculptured handles