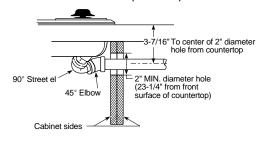

#### Installation Flexibility

30" wall ovens can be installed in a wall or most 30" cabinets, or undercounter installation with either a gas or electric cooktop above. Refer to specifications page for approved cooktop use.

#### Installation Flexibility

30" wall ovens can be installed in a wall or most 30" cabinets, or in an undercounter installation with either a gas or electric cooktop above. Refer to specifications page for approved cooktop use.

## Installation Flexibility

27" wall ovens can be installed in a wall or 27" cabinet, or in an undercounter installation with either a gas or electric cooktop above. Refer to specifications page for approved cooktop use.