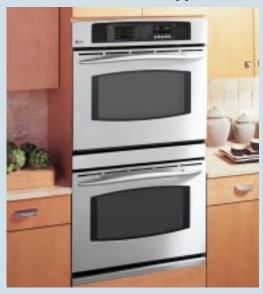

## Built-In Double and Single Ovens: 30" Electric with Trivection™ technology

These models include • Trivection technology • Precise Air™ convection system • Single-rack and multi-rack convection bake • Convection roast • TrueTemp™ system • Self-clean oven with light self-clean option • Chef's Guide™ glass touch controls • Auto Recipe™ conversion • Proof mode • Warm mode • Defrost mode • Three heavy-duty racks • Two halogen interior oven lights • Big View window • Certified Sabbath mode

#### Trivection/Convection Upper, Convection Lower

Trivection/Convection Upper, Convection Lower

GE Profile 30" Built-In Double Oven with Trivection Technology **T7980WH** White on white

• Frameless glass oven doors • Sculptured handles

## with Trivection Technology **TT980SH** Stainless steel

30" Built-In Double Oven

 $GE\ Profile^{\mathbb{N}}$ 

• Stainless steel oven doors • Stainless-look sculptured handles