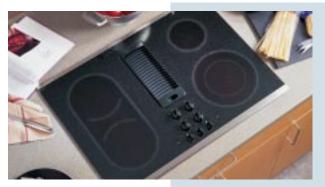

## Built-In Cooktops: 36" and 30" Electric CleanDesign

**These models include** • Smooth frameless ceramic-glass CleanDesign cooktop • Flush-mount installation capability (except Stainless steel models)

• Fingerprint- and scratch-resistant patterned glass cooktop • Hot surface indicator lights

Note: bold = feature upgrade from previous model

The Precise Digital Control System™ is simple to understand and easy to operate. Just read and touch.

Pan presence sensor reminds you when an element is left on and automatically shuts it off when not in use.

Helps protect your family with control lock capability.

A convenient kitchen timer lets you set a reminder at the appropriate cooking time, making precision cooking easy.

GE Profile<sup>™</sup> 36" Electronic Touch Control Cooktop

**IP969BH** Black on black

Frameless cooktop • Precise Digital Control System<sup>™</sup> • Pan presence sensor • Pan size sensor

• Control lockout • Kitchen timer • Five ribbon heating elements: two 6", one 7" with warmer, one dual (6"/9") and one dual (5"/8") element