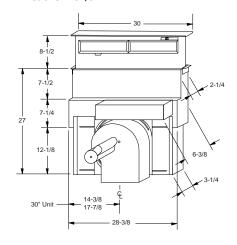

## Slide-In Range: 30" Electric with Trivection technology

This model includes • Trivection technology • Precise Air convection system • Single-rack and multi-rack convection bake • Convection roast • TrueTemp system • Chef's Guide glass touch controls • Auto Recipe conversion • Self-clean oven with light self-clean option • Proof mode • Warm mode • Defrost mode • Three heavy-duty racks • Dual 6"/9" heating element • 8" ribbon heating element • Two 6" ribbon heating element • Two halogen interior oven lights • Big View window • Certified Sabbath mode

Note: bold = feature upgrade from previous model

Speed modes cook foods up to five times faster than a traditional thermal oven.\*

A smooth ceramic-glass CleanDesign cooktop makes cleaning quick and easy.

Optional backguard kit attaches to the back of range when unit is installed into a free-standing cutout.

GE Profile 30" Slide-In Range with Trivection Technology