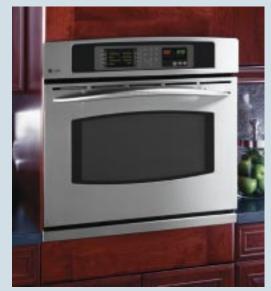

## Built-In Single Ovens: 30" Electric

**These models include** • Bakes more evenly than any other convection wall oven\* • The largest\*\* capacity wall oven in America! • Flush appearance installation • Fits most 30" cabinets • TrueTemp™ system • Light self clean • Certified Sabbath mode • Control lock capability

#### Self-Clean Convection

GE Profile<sup>™</sup> 30" Built-In Single Oven

JT915SF Stainless steel

- Extra-large 4.1 cu. ft. self-clean oven with Delay Clean option • Precise Air™ convection system
  • Single-rack and multi-rack convection bake
- Convection Roast Auto Recipe<sup>™</sup> conversion
- **Proof mode Warm mode Eight-pass bake** element • Three heavy-duty oven racks
- Electronic glass touch controls CleanDesign oven interior/hidden bake element • Stainless steel oven door • Halogen oven light • Oven meat probe
- Seven embossed rack positions