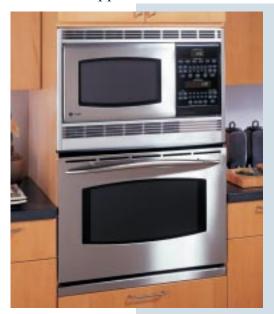

## Built-In Double and Single Ovens: 30" Electric with Trivection™ technology

These models include • Trivection technology • Precise Air™ convection system • Single-rack and multi-rack convection bake • Convection roast • TrueTemp™ system • Self-clean oven with light self-clean option • Chef's Guide™ glass touch controls • Auto Recipe™ conversion • Proof mode • Warm mode • Defrost mode • Three heavy-duty racks • Two halogen interior oven lights • Big View window • Certified Sabbath mode

#### Trivection/Convection Upper, Convection Lower

Trivection/Convection Upper, Convection Lower

GE Profile 30" Built-In Double Oven with Trivection Technology **T7980WH** White on white

• Frameless glass oven doors • Sculptured handles

## with Trivection Technology **TT980SH** Stainless steel

30" Built-In Double Oven

 $GE\ Profile^{\mathbb{N}}$ 

• Stainless steel oven doors • Stainless-look sculptured handles