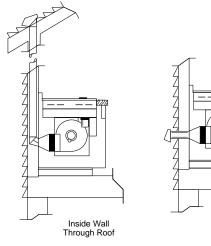

## Venting Options: Telescopic Downdraft Systems

**These models include** • 500-CFM fan • Upfront variable-speed fan with slide control • Raises to 8-3/4" over cooktop surface • Retracts when not in use • Ideal for island or peninsula installations • Use optional GE accessory cover (JXBC67) for outdoor installation of blower or the indoor blower mounting kit (JXRB67) for indoor remote mounting of the blower

Note: bold = feature upgrade from previous model

Separate remote switch to raise/ lower vent provides installation flexibility and convenience of operation (only available on JVB98 and JVB67).

Note: Approved for use with all GE Profile and GE electric and sealed burner gas cooktops. Not approved for use with standard burner gas cooktops.

#### GE Profile Telescopic

Downdraft Systems

JVB98SH Stainless steel

• 36" width • Separate remote switch to raise/lower vent

JVB94SH Stainless steel (not shown) • 30" width