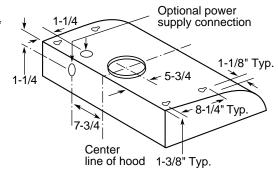

## Venting Options: High-Performance, Performance, Deluxe and Standard Hoods

Note: bold = feature upgrade from previous model

GE Profile

High-Performance Hood

JV666H Stainless steel

• 36" width • Four-speed fan control • Two halogen cooktop lights (50 watts each) • Night light setting • Vertical (round 410 CFM, rectangular 380 CFM) or rear (390 CFM) exhaust • 3-1/4" x 10" rectangular duct (convertible to 7" round duct)

**IV665H** White on white, Bisque on bisque or Black on black (not shown)

GE Profile

High-Performance Hood

JV635H Black on black (shown), Bisque on bisque or White on white
• 30" width • Four-speed fan control • Two halogen cooktop lights
(50 watts each) • Night light setting • Vertical (round 410 CFM, rectangular
380 CFM) or rear (390 CFM) exhaust

**IV636H** Stainless steel (not shown)

GE Profile

Performance Hoods

JV565H White on white (shown), Bisque on bisque or Black on black
• 36" width • Two-speed fan control • Vertical (round 250 CFM, rectangular
240 CFM) or rear (240 CFM) exhaust • Two halogen cooktop lights
(50 watts each) • Convertible exhaust options (7" round, rectangular or non-vented) • Rectangular damper included

**JV566H** Stainless steel (not shown)

JV535H White on white, Bisque on bisque, or Black on black (not shown) • 30" width

**JV536H** Stainless steel (not shown)

JXDA22 round damper accessory, available at additional cost (Models JV666/665/636/635/566/565/536/535).

Not all features available on all models

 $GE^{\mathbb{B}}$ 

Deluxe Hoods

JV367H White on white (shown), Bisque on bisque or Black on black

• 36" width • Rotary control • Three-speed fan

• Convertible exhaust (shipped in non-vented configuration, convertible to 7" round or rectangular exhaust) • Rectangular damper included

JV347H White on white, Bisque on bisque or Black on black

• 30" width

GE

Standard Hoods

JV338H White (shown) or Bisque

• 3-1/4" x 10" rectangular duct

Rectangular damper included

**JN327H** White, Bisque or Almond (not shown)

Non-vented

JXDA22 round damper accessory, available at additional cost (Models JV367/347/338).

JXHC1 cord kit allows a receptacle in the cabinet over the range to accommodate either an over-the-range microwave oven or a standard hood.