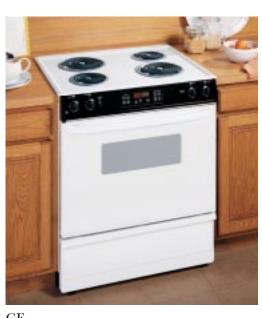

## Built-In Double and Single Ovens: 30" Electric with Trivection™ technology

These models include • Trivection technology • Precise Air™ convection system • Single-rack and multi-rack convection bake • Convection roast • TrueTemp™ system • Self-clean oven with light self-clean option • Chef's Guide™ glass touch controls • Auto Recipe™ conversion • Proof mode • Warm mode • Defrost mode • Three heavy-duty racks • Two halogen interior oven lights • Big View window • Certified Sabbath mode

• Trivection cookbook Note: bold = feature upgrade from previous model

Trivection technology delivers the ideal combination of three different heating technologies.

TrueTemp technology provides even heat distribution and maximum control.

Precise Air convection uses an innovative fan that reverses direction for optimal air and heat circulation.

Chef's Guide controls make oven programming quick and easy.

#### Trivection/Convection Upper, Convection Lower

Trivection/Convection Upper, Convection Lower

GE Profile 30" Built-In Double Oven with Trivection Technology **T7980WH** White on white

• Frameless glass oven doors • Sculptured handles