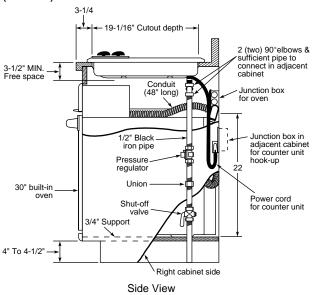

#### Installation Flexibility

30" wall ovens can be installed in a wall or most 30" cabinets, or undercounter installation with either a gas or electric cooktop above. Refer to specifications page for approved cooktop use.

#### Installation Flexibility

30" wall ovens can be installed in a wall or most 30" cabinets, or in an undercounter installation with either a gas or electric cooktop above. Refer to specifications page for approved cooktop use.

## Installation Flexibility

27" wall ovens can be installed in a wall or 27" cabinet, or in an undercounter installation with either a gas or electric cooktop above. Refer to specifications page for approved cooktop use.