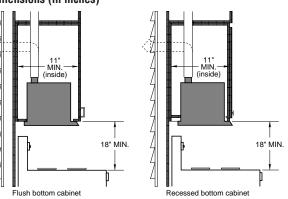

## Venting Options: Telescopic Downdraft Systems

**These models include** • 500-CFM fan • Upfront variable-speed fan with slide control • Raises to 8-3/4" over cooktop surface • Retracts when not in use • Ideal for island or peninsula installations • Use optional GE accessory cover (JXBC67) for outdoor installation of blower or the indoor blower mounting kit (JXRB67) for indoor remote mounting of the blower

Note: bold = feature upgrade from previous model

Separate remote switch to raise/ lower vent provides installation flexibility and convenience of operation (only available on JVB98 and JVB67).

Note: Approved for use with all GE Profile and GE electric and sealed burner gas cooktops. Not approved for use with standard burner gas cooktops.

#### GE Profile Telescopic

Downdraft Systems

JVB98SH Stainless steel

• 36" width • Separate remote switch to raise/lower vent

JVB94SH Stainless steel (not shown) • 30" width