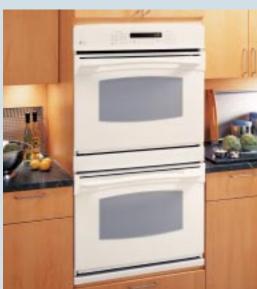

## Built-In Double and Single Ovens: 30" Electric with Trivection™ technology

These models include • Trivection technology • Precise Air™ convection system • Single-rack and multi-rack convection bake • Convection roast • TrueTemp™ system • Self-clean oven with light self-clean option • Chef's Guide™ glass touch controls • Auto Recipe™ conversion • Proof mode • Warm mode • Defrost mode • Three heavy-duty racks • Two halogen interior oven lights • Big View window • Certified Sabbath mode

#### Trivection/Convection Upper, Convection Lower

Trivection/Convection Upper, Convection Lower

GE Profile 30" Built-In Double Oven with Trivection Technology **T7980WH** White on white

• Frameless glass oven doors • Sculptured handles