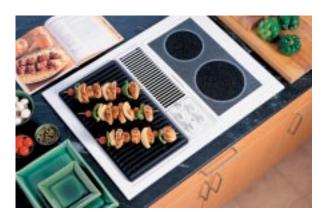

## Built-In Cooktops: 30" Electric Downdraft

**These models include** • Smooth frameless ceramic-glass CleanDesign cooktop • Four ribbon heating elements: one 6", one dual (6"/9") and two 7" with connecting bridge element • Four hot surface indicator lights • Powerful 400-CFM downdraft venting system • Three-speed fan • Upfront controls

GE Profile<sup>™</sup>
30" Electric Downdraft Cooktop
JP989SD Stainless steel
JP989TD True white (not shown)
JP989BD Black on black (not shown)

GE Profile 30" Electric Downdraft Cooktop JP989KD True bisque