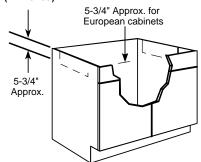

## Venting Options: Telescopic Downdraft Systems

**These models include** • 500-CFM fan • Upfront variable-speed fan with slide control • Raises to 8-3/4" over cooktop surface • Retracts when not in use • Ideal for island or peninsula installations • Use optional GE accessory cover (JXBC67) for outdoor installation of blower or the indoor blower mounting kit (JXRB67) for indoor remote mounting of the blower

#### GE Profile Telescopic

Downdraft Systems

JVB98SH Stainless steel

• 36" width • Separate remote switch to raise/lower vent

JVB94SH Stainless steel (not shown) • 30" width