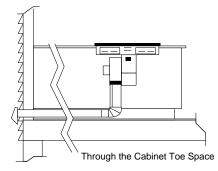

## Venting Options: Telescopic Downdraft Systems

**These models include** • 500-CFM fan • Upfront variable-speed fan with slide control • Raises to 8-3/4" over cooktop surface • Retracts when not in use • Ideal for island or peninsula installations • Use optional GE accessory cover (JXBC67) for outdoor installation of blower or the indoor blower mounting kit (JXRB67) for indoor remote mounting of the blower

Note: bold = feature upgrade from previous model

Separate remote switch to raise/ lower vent provides installation flexibility and convenience of operation (only available on JVB98 and JVB67).

Note: Approved for use with all GE Profile and GE electric and sealed burner gas cooktops. Not approved for use with standard burner gas cooktops.