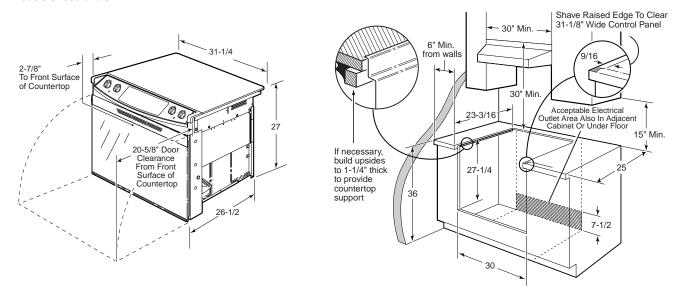

#### Installation Flexibility

30" wall ovens can be installed in a wall or most 30" cabinets, or undercounter installation with either a gas or electric cooktop above. Refer to specifications page for approved cooktop use.

#### Installation Flexibility

30" wall ovens can be installed in a wall or most 30" cabinets, or in an undercounter installation with either a gas or electric cooktop above. Refer to specifications page for approved cooktop use.

## Installation Flexibility

27" wall ovens can be installed in a wall or 27" cabinet, or in an undercounter installation with either a gas or electric cooktop above. Refer to specifications page for approved cooktop use.