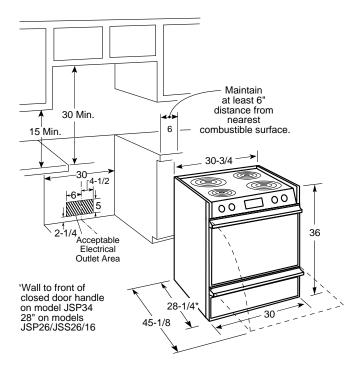

30" Slide-In Electric Coil Range **ISP34WD** White on white • Electronic controls • Self-clean oven with Delay Clean option • Frameless glass oven door with designer-style handle • Control lock capability **ISP34CD** Bisque on bisque (not shown) **JSP34BD** Black on black (not shown)

 $GE^{\mathbb{R}}$ 

30" Slide-In Electric Coil Range **JSP26BD** White or Bisque

• Electronic controls • Self-clean oven with Delay Clean option • Control lock capability • Frameless glass oven door with designer-style handle

30" Slide-In Electric Coil Range

**ISS26BD** Black on black

• Standard-clean oven • Frameless glass oven door with designer-style handle

**ISS16PD** White or Bisque (not shown)

- Standard-clean oven Color-matched oven door
- Visor handle