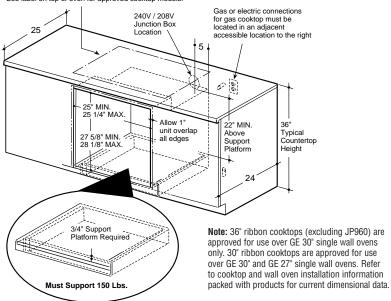

#### Installation Flexibility

30" wall ovens can be installed in a wall or most 30" cabinets, or undercounter installation with either a gas or electric cooktop above. Refer to specifications page for approved cooktop use.

#### Installation Flexibility

30" wall ovens can be installed in a wall or most 30" cabinets, or in an undercounter installation with either a gas or electric cooktop above. Refer to specifications page for approved cooktop use.