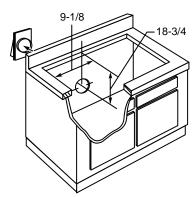

#### Common Cooktop Cutouts

| Common Cutouts—30" Cooktops |            |                    |  |
|-----------------------------|------------|--------------------|--|
| Dimensions (W x D)          | Model #    | Description        |  |
| 28-1/2" x 19-5/8"           | JP939      | CleanDesign        |  |
|                             | JP931      | CleanDesign        |  |
|                             | JP930      | CleanDesign        |  |
|                             | JP350      | CleanDesign        |  |
|                             | JP340      | CleanDesign        |  |
|                             | JP328      | Calrod®            |  |
|                             | JGP933-Gas | Sealed Burner      |  |
|                             | JGP932-Gas | Sealed Burner      |  |
|                             | JGP930-Gas | Sealed Burner      |  |
|                             | JGP336-Gas | Sealed Burner      |  |
|                             | JGP328-Gas | Sealed Burner      |  |
|                             | JGP326-Gas | Sealed Burner      |  |
|                             | JGP320-Gas | Standard Burner    |  |
| 28-7/8" x 20-5/8"           | JP989      | Electric Downdraft |  |
|                             | JP389      | Modular Downdraft  |  |
|                             | JGP989-Gas | Gas Downdraft      |  |
| 29" x 21"                   | JGP979-Gas | Modular Downdraft  |  |

| Common Cutouts—36" Cooktops |            |               |  |
|-----------------------------|------------|---------------|--|
| Dimensions (W x D)          | Model #    | Description   |  |
| 33-7/8" x 19-1/8"           | JP969      | CleanDesign   |  |
|                             | JP961      | CleanDesign   |  |
|                             | JP960      | CleanDesign   |  |
|                             | JP626      | Calrod®       |  |
|                             | JGP963-Gas | Sealed Burner |  |
|                             | JGP962-Gas | Sealed Burner |  |
|                             | JGP960-Gas | Sealed Burner |  |
|                             | JGP636-Gas | Sealed Burner |  |
|                             | JGP628-Gas | Sealed Burner |  |