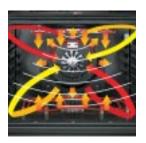

#### **Precise Air™ Convection**

An innovative fan reverses direction for optimal air and heat circulation, providing even cooking, faster roasting speeds and multi-rack baking capability. Ideal for accelerated browning.

#### **Convection options**

GE Profile wall ovens use True European convection, now delivered through the Precise Air™ convection system. Meats are beautifully browned, yet tender and juicy inside and breads and desserts are baked to golden perfection.

#### **Precise Air convection system**

This exclusive system uses an innovative fan that rotates one way, then reverses direction for optimal air and heat circulation. Plus, a third heating element surrounds the fan and delivers consistent heat. These ovens bake more evenly than any other convection wall oven.\*