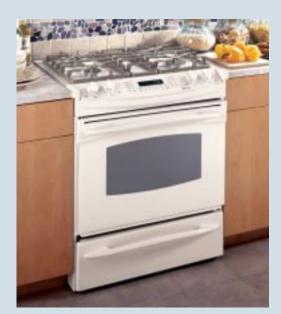

## Built-In Double and Single Ovens: 30" Electric with Trivection™ technology

These models include • Trivection technology • Precise Air™ convection system • Single-rack and multi-rack convection bake • Convection roast • TrueTemp™ system • Self-clean oven with light self-clean option • Chef's Guide™ glass touch controls • Auto Recipe™ conversion • Proof mode • Warm mode • Defrost mode • Three heavy-duty racks • Two halogen interior oven lights • Big View window • Certified Sabbath mode

#### Trivection/Convection Upper, Convection Lower

Trivection/Convection Upper, Convection Lower

GE Profile 30" Built-In Double Oven with Trivection Technology **T7980WH** White on white

• Frameless glass oven doors • Sculptured handles

## with Trivection Technology **TT980SH** Stainless steel

30" Built-In Double Oven

 $GE\ Profile^{\mathbb{N}}$ 

• Stainless steel oven doors • Stainless-look sculptured handles