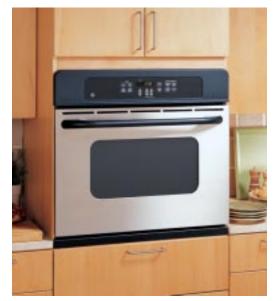

## Built-In Single Ovens: 30" Electric

**These models include** • Bakes more evenly than any other convection wall oven\* • The largest\*\* capacity wall oven in America! • Flush appearance installation • Fits most 30" cabinets • TrueTemp™ system • Light self clean • Certified Sabbath mode • Control lock capability

• Big ClearView window • Variable broil • Convection cookbook Note: bold = feature upgrade from previous model

Precise Air™ convection uses an innovative fan that reverses direction for optimal air and heat circulation.

Cook more at once! Take advantage of more oven capacity with the versatility of multiple rack positions.

CleanDesign oven interiors have a hidden bake element and a smooth, seamless surface, making cleanup easier than ever.

#### Installation Flexibility

30" wall ovens can be installed in a wall or most 30" cabinets, or undercounter installation with either a gas or electric cooktop above. Refer to specifications page for approved cooktop use.

Not all features available on all models

#### Self-Clean Convection

GE Profile<sup>™</sup> 30" Built-In Single Oven

JT915SF Stainless steel

- Extra-large 4.1 cu. ft. self-clean oven with Delay Clean option • Precise Air™ convection system
  • Single-rack and multi-rack convection bake
- Convection Roast Auto Recipe<sup>™</sup> conversion
- **Proof mode Warm mode Eight-pass bake** element • Three heavy-duty oven racks
- Electronic glass touch controls CleanDesign oven interior/hidden bake element • Stainless steel oven door • Halogen oven light • Oven meat probe
- Seven embossed rack positions