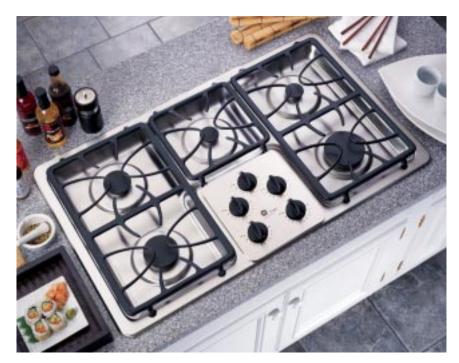

#### Cooktops

Our gas and electric cooktops offer features and options that are indispensable in the kitchen. From high output burners to warming zones to one-touch controls, GE puts advanced performance at your fingertips.

#### Now you can enjoy the superior performance of gas, along with ease of cleaning.

Thanks to GE innovation, serious cooks can make gas cooktops a prominent part of their kitchens without the usual worry about cleanability. High-output or simmer burners give you precise control over heat intensity, while the smooth, sealed surface beneath these burners lets you control spills and messes. Professional-style continuous burner grates allow easy pot movement. And every model wipes clean, whether it's the deep recessed cooktop or the gas-on-glass style.

## Gas cooktops provide outstanding performance.

When it comes to power, our gas cooktops go to extremes. The 15,000-BTU burner supplies intense heat needed for sautéing and stir-frying. Gas cooktops also provide precise temperature control and consistent, gentle simmering.