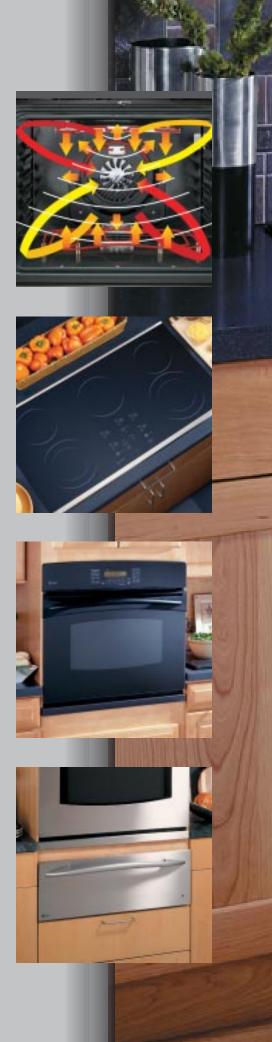

## Trivection technology combines the best qualities of three heat sources.

#### **Thermal Heating**

Traditional bake and broil elements provide dry heat from above and below the food, while helping maintain consistent oven temperature.

#### **Precise Air™ Convection**

An innovative fan reverses direction for optimal air and heat circulation, providing even cooking, faster roasting speeds and multi-rack baking capability. Ideal for accelerated browning.

#### **Microwave Energy**

Electromagnetic waves excite molecules in food and help accelerate the cooking process, ensuring faster cooking speeds.

<sup>\*</sup>Pending final substantiation.

#### A dash of thermal. A pinch of convection. A hint of microwave.