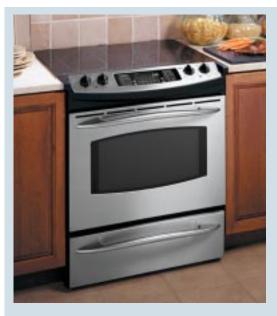

## Built-In Double and Single Ovens: 30" Electric with Trivection™ technology

These models include • Trivection technology • Precise Air™ convection system • Single-rack and multi-rack convection bake • Convection roast • TrueTemp™ system • Self-clean oven with light self-clean option • Chef's Guide™ glass touch controls • Auto Recipe™ conversion • Proof mode • Warm mode • Defrost mode • Three heavy-duty racks • Two halogen interior oven lights • Big View window • Certified Sabbath mode

## with Trivection Technology **TT980SH** Stainless steel

30" Built-In Double Oven

 $GE\ Profile^{\mathbb{N}}$ 

• Stainless steel oven doors • Stainless-look sculptured handles