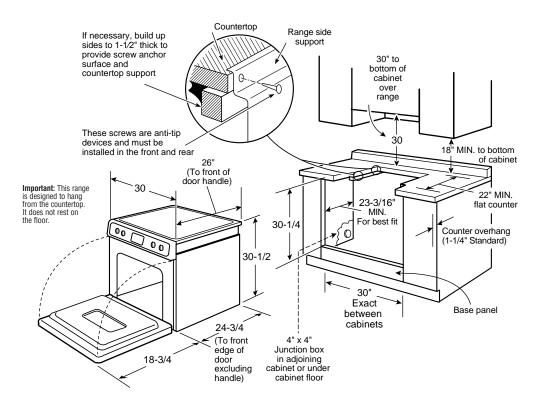

## The perfect fit.

GE slide-in and drop-in ranges fit every kitchen decor and cooking style. Slide-in ranges are available in electric or gas configurations and they install nearly flush with surrounding cabinetry and counters, creating a dramatic effect. Accenting the contemporary design is the sleek stainless exterior, which complements just about any color or wood finish.

## Slide-In Ranges: 30" Electric

These models include • TrueTemp™ system • Big ClearView™ window • Four hot surface indicator lights • Fingerprint- and scratch-resistant patterned ceramic-glass CleanDesign cooktop • Optional closed door broiling • Certified Sabbath mode • Extra-large self-clean oven with Delay

Clean option • Control lock capability • Custom built-in look with simple slide-in installation Note: bold = feature upgrade from previous model

Bridge element for total cooking flexibility.

The warming zone is a great way to keep food warm and ready to enjoy or melt butter or chocolate.

Fast and easy cleanup is made possible through our CleanDesign oven interior/hidden bake element.

Optional backguard kit attaches to the back of range when unit is installed into a free-standing cutout.