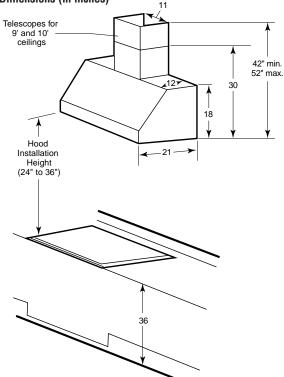

## Venting Options: High-Performance, Performance, Deluxe and Standard Hoods

Note: bold = feature upgrade from previous model

GE Profile

High-Performance Hood

JV666H Stainless steel

• 36" width • Four-speed fan control • Two halogen cooktop lights (50 watts each) • Night light setting • Vertical (round 410 CFM, rectangular 380 CFM) or rear (390 CFM) exhaust • 3-1/4" x 10" rectangular duct (convertible to 7" round duct)

**IV665H** White on white, Bisque on bisque or Black on black (not shown)

GE Profile

High-Performance Hood

JV635H Black on black (shown), Bisque on bisque or White on white
• 30" width • Four-speed fan control • Two halogen cooktop lights
(50 watts each) • Night light setting • Vertical (round 410 CFM, rectangular
380 CFM) or rear (390 CFM) exhaust