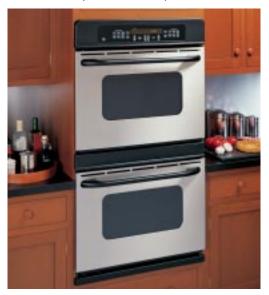

## Built-In Double and Single Ovens: 30" Electric with Trivection™ technology

These models include • Trivection technology • Precise Air™ convection system • Single-rack and multi-rack convection bake • Convection roast • TrueTemp™ system • Self-clean oven with light self-clean option • Chef's Guide™ glass touch controls • Auto Recipe™ conversion • Proof mode • Warm mode • Defrost mode • Three heavy-duty racks • Two halogen interior oven lights • Big View window • Certified Sabbath mode

#### Trivection/Convection Upper, Convection Lower

Trivection/Convection Upper, Convection Lower

GE Profile 30" Built-In Double Oven with Trivection Technology **T7980WH** White on white

• Frameless glass oven doors • Sculptured handles

## with Trivection Technology **TT980SH** Stainless steel

30" Built-In Double Oven

 $GE\ Profile^{\mathbb{N}}$ 

• Stainless steel oven doors • Stainless-look sculptured handles