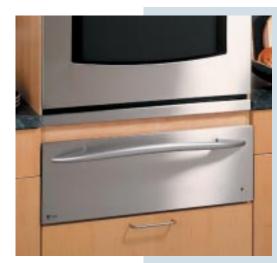

## Built-In Warming Drawers: 30" and 27" Electric

**These models include** • Flush appearance installation • Temperature control with proof and variable settings • Crisp/Moist humidity control • ON/OFF switch • "ON" indicator light • One-half rack • Frameless drawer front • Profile handle • Removable stainless steel drawer pan • Commercial pan set or wood panel kit (available at additional cost)

Half rack provides even heat distribution and allows extra space to keep food warm and tasty before serving.

Optional wood panel kit available for a custom built-in appearance.

Hidden temperature control has proof and variable settings for warming flexibility.

Warming drawer keeps plates warm, ready and waiting to serve that special meal.

GE Profile<sup>™</sup>
Built-In Warming Drawer
JTD915SF Stainless steel
• 30" width
JKD915SF Stainless steel (not shown)
• 27" width