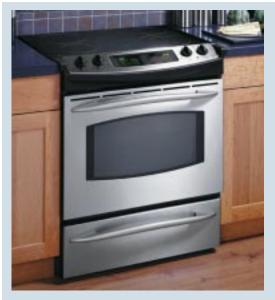

## Built-In Double and Single Ovens: 30" Electric with Trivection™ technology

These models include • Trivection technology • Precise Air™ convection system • Single-rack and multi-rack convection bake • Convection roast • TrueTemp™ system • Self-clean oven with light self-clean option • Chef's Guide™ glass touch controls • Auto Recipe™ conversion • Proof mode • Warm mode • Defrost mode • Three heavy-duty racks • Two halogen interior oven lights • Big View window • Certified Sabbath mode

## with Trivection Technology **TT980SH** Stainless steel

30" Built-In Double Oven

 $GE\ Profile^{\mathbb{N}}$ 

• Stainless steel oven doors • Stainless-look sculptured handles