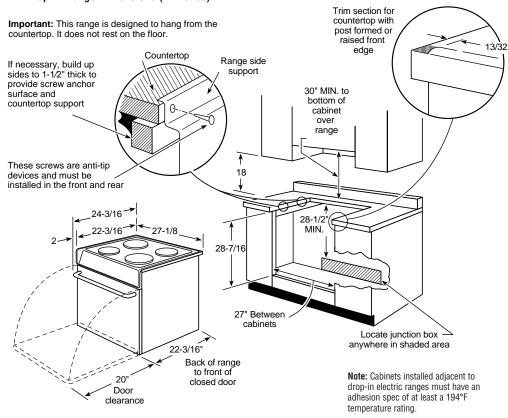

## Drop-In Ranges: 30" Electric

These models include • SmartSet electronic controls • Self-clean oven with delay option • Control lock capability

Note: bold = feature upgrade from previous model

Electronic controls are simple to understand and easy to operate. Just read and touch.

The warming zone is a great way to keep food warm and ready to enjoy.

Bridge element for total cooking flexibility.

Fast and easy cleanup is made possible through our CleanDesign oven interior/hidden bake

GE Profile 30" Drop-In Convection Range JD968TF True white JD968KF True bisque (not shown) JD968BF Black on black (not shown)

**ID968SF** Stainless steel

• Precise Air™ convection system • Single-rack and multi-rack convection bake • Convection roast
• Auto Recipe™ conversion • Electronic glass touch controls • Proof mode • Warm mode • Stainless steel oven door with window • Three heavy-duty racks • Halogen interior oven light • Certified Sabbath mode • Two 7" ribbon heating elements with connecting bridge element • One dual (6"/9") and one 6" ribbon heating element • Fifth element warming zone • CleanDesign oven interior/hidden bake element

GE Profile
30" Drop-In Electric Range

JDP47CF Bisque on bisque
• Extra-large self-clean oven with Delay Clean option
• Two 8", one 6" and one dual (6"/9") ribbon
heating element • Four hot surface indicator lights
• Fingerprint- and scratch-resistant ceramic-glass
CleanDesign cooktop • Frameless glass oven
door with Big ClearView™ window • Certified
Sabbath mode
JDP47WF White on white (not shown)
JDP47BF Black on black (not shown)