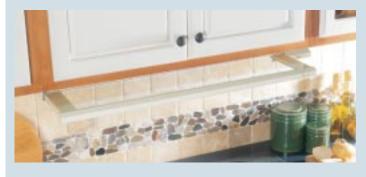

## Venting Options: Designer Hoods

**These models include** • Four-speed fan control • Two halogen cooktop lights (20 watts each) • Night light setting • Vertical exhaust (600-CFM) • Seven Sones rating • 7" round duct

Optional chimney cover available to cover exposed duct from the hood to the ceiling.

Commercial filter kit available for 30" and 36" designer hoods.

GE Profile
Designer Hoods
JV966DSS Stainless steel
• 36" width
JV936DSS Stainless Steel
(not shown)
• 30" width