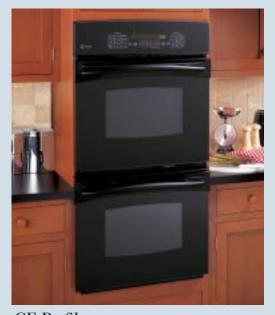

#### Convection Self-Clean Upper/ Self-Clean Lower

GE Profile 30" Built-In Double Oven

**IT952BF** Black on black

 Bakes more evenly than any other convection wall oven\*\* • Electronic oven controls • CleanDesign oven interior/hidden bake element • Convection cookbook