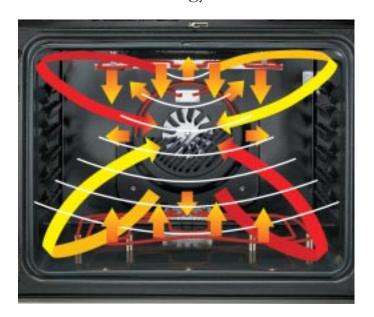

#### Trivection™ technology

Wall ovens and slide-in ranges with Trivection™ technology combine thermal, convection and microwave heat sources to produce delicious results up to five times faster than a traditional thermal oven.\*

#### It's all about great food. Speed seals the deal.

GE Profile wall ovens and slide-in ranges with exclusive Trivection™ technology achieves the delicate balance of heat and time by combining thermal, Precise Air™ convection and microwave heating methods. The result is mouth-watering foods up to five times faster than a traditional oven.\*

## Trivection technology combines the best qualities of three heat sources.

#### **Thermal Heating**

Traditional bake and broil elements provide dry heat from above and below the food, while helping maintain consistent oven temperature.

#### **Precise Air™ Convection**

An innovative fan reverses direction for optimal air and heat circulation, providing even cooking, faster roasting speeds and multi-rack baking capability. Ideal for accelerated browning.

#### **Microwave Energy**

Electromagnetic waves excite molecules in food and help accelerate the cooking process, ensuring faster cooking speeds.

<sup>\*</sup>Pending final substantiation.

#### A dash of thermal. A pinch of convection. A hint of microwave.