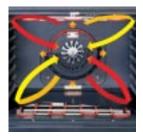

#### **Precise Air™ Convection**

An innovative fan reverses direction for optimal air and heat circulation, providing even cooking, faster roasting speeds and multi-rack baking capability. Ideal for accelerated browning.

#### **Precise Air convection system**

This exclusive system uses an innovative fan that rotates one way, then reverses direction for optimal air and heat circulation. Plus, a third heating element surrounds the fan and delivers consistent heat. These ovens bake more evenly than any other convection wall oven.\*

Note: bold = feature upgrade from previous model

Precise Air™ convection uses an innovative fan that reverses direction for optimal air and heat circulation.

Eight-pass power bake exemplifies the ultimate in heating performance with complete coverage.