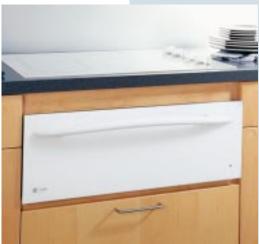

## Built-In Warming Drawers: 30" and 27" Electric

**These models include** • Flush appearance installation • Temperature control with proof and variable settings • Crisp/Moist humidity control • ON/OFF switch • "ON" indicator light • One-half rack • Frameless drawer front • Profile handle • Removable stainless steel drawer pan • Commercial pan set or wood panel kit (available at additional cost)

Half rack provides even heat distribution and allows extra space to keep food warm and tasty before serving.

Optional wood panel kit available for a custom built-in appearance.

Hidden temperature control has proof and variable settings for warming flexibility.

GE Profile
Built-In Warming Drawer

JTD915WF White on white
• 30" width
JKD915WF White on white (not shown)
• 27" width
JTD915CF Bisque on bisque (not shown)
• 30" width
JKD915CF Bisque on bisque (not shown)
• 27" width