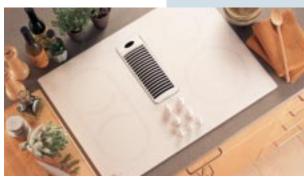

## Built-In Cooktops: 30" Electric Downdraft

**These models include** • Smooth frameless ceramic-glass CleanDesign cooktop • Four ribbon heating elements: one 6", one dual (6"/9") and two 7" with connecting bridge element • Four hot surface indicator lights • Powerful 400-CFM downdraft venting system • Three-speed fan • Upfront controls

GE Profile<sup>™</sup>
30" Electric Downdraft Cooktop
JP989SD Stainless steel
JP989TD True white (not shown)
JP989BD Black on black (not shown)

GE Profile 30" Electric Downdraft Cooktop JP989KD True bisque