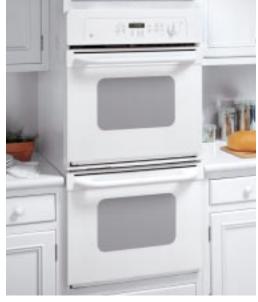

## Built-In Double and Single Ovens: 30" Electric with Trivection™ technology

These models include • Trivection technology • Precise Air™ convection system • Single-rack and multi-rack convection bake • Convection roast • TrueTemp™ system • Self-clean oven with light self-clean option • Chef's Guide™ glass touch controls • Auto Recipe™ conversion • Proof mode • Warm mode • Defrost mode • Three heavy-duty racks • Two halogen interior oven lights • Big View window • Certified Sabbath mode

#### Trivection/Convection Upper, Convection Lower

Trivection/Convection Upper, Convection Lower

GE Profile 30" Built-In Double Oven with Trivection Technology **T7980WH** White on white

• Frameless glass oven doors • Sculptured handles

## with Trivection Technology **TT980SH** Stainless steel

30" Built-In Double Oven

 $GE\ Profile^{\mathbb{N}}$ 

• Stainless steel oven doors • Stainless-look sculptured handles