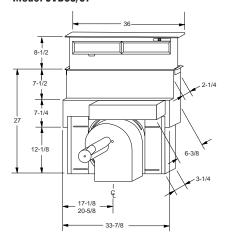

## Built-In Double and Single Ovens: 30" Electric with Trivection™ technology

These models include • Trivection technology • Precise Air™ convection system • Single-rack and multi-rack convection bake • Convection roast • TrueTemp™ system • Self-clean oven with light self-clean option • Chef's Guide™ glass touch controls • Auto Recipe™ conversion • Proof mode • Warm mode • Defrost mode • Three heavy-duty racks • Two halogen interior oven lights • Big View window • Certified Sabbath mode

• Trivection cookbook Note: bold = feature upgrade from previous model

Trivection technology delivers the ideal combination of three different heating technologies.

TrueTemp technology provides even heat distribution and maximum control.

Precise Air convection uses an innovative fan that reverses direction for optimal air and heat circulation.

Chef's Guide controls make oven programming quick and easy.

#### Trivection/Convection Upper, Convection Lower

Trivection/Convection Upper, Convection Lower

GE Profile 30" Built-In Double Oven with Trivection Technology **T7980WH** White on white

• Frameless glass oven doors • Sculptured handles