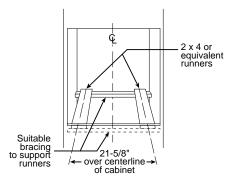

#### Installation Flexibility

30" wall ovens can be installed in a wall or most 30" cabinets, or undercounter installation with either a gas or electric cooktop above. Refer to specifications page for approved cooktop use.

#### Installation Flexibility

30" wall ovens can be installed in a wall or most 30" cabinets, or in an undercounter installation with either a gas or electric cooktop above. Refer to specifications page for approved cooktop use.

## Installation Flexibility

27" wall ovens can be installed in a wall or 27" cabinet, or in an undercounter installation with either a gas or electric cooktop above. Refer to specifications page for approved cooktop use.