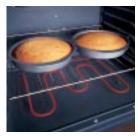

#### **Thermal Heating**

Traditional bake and broil elements provide dry heat from above and below the food, while helping maintain consistent oven temperature.

#### **Precise Air™ Convection**

An innovative fan reverses direction for optimal air and heat circulation, providing even cooking, faster roasting speeds and multi-rack baking capability. Ideal for accelerated browning.

#### **Microwave Energy**

Electromagnetic waves excite molecules in food and help accelerate the cooking process, ensuring faster cooking speeds.

<sup>\*</sup>Pending final substantiation.