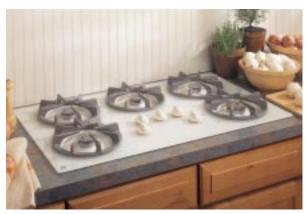

#### Now you can enjoy the superior performance of gas, along with ease of cleaning.

Thanks to GE innovation, serious cooks can make gas cooktops a prominent part of their kitchens without the usual worry about cleanability. High-output or simmer burners give you precise control over heat intensity, while the smooth, sealed surface beneath these burners lets you control spills and messes. Professional-style continuous burner grates allow easy pot movement. And every model wipes clean, whether it's the deep recessed cooktop or the gas-on-glass style.

## Gas cooktops provide outstanding performance.

When it comes to power, our gas cooktops go to extremes. The 15,000-BTU burner supplies intense heat needed for sautéing and stir-frying. Gas cooktops also provide precise temperature control and consistent, gentle simmering.