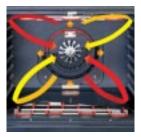

#### Trivection™ technology

Wall ovens and slide-in ranges with Trivection™ technology combine thermal, convection and microwave heat sources to produce delicious results up to five times faster than a traditional thermal oven.\*

#### It's all about great food. Speed seals the deal.

GE Profile wall ovens and slide-in ranges with exclusive Trivection™ technology achieves the delicate balance of heat and time by combining thermal, Precise Air™ convection and microwave heating methods. The result is mouth-watering foods up to five times faster than a traditional oven.\*

## Trivection technology combines the best qualities of three heat sources.

#### A dash of thermal. A pinch of convection. A hint of microwave.