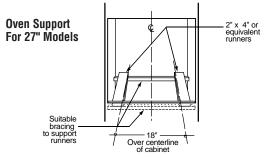

#### These models include

- Bakes more evenly than any other convection wall oven\* • The largest\*\* capacity wall oven in America! • Flush appearance installation
- Fits most 27" cabinets
- TrueTemp<sup>™</sup> system
- Light self clean
- Certified Sabbath mode
- Control lock capability
- Big ClearView windows • Variable broil
- Convection cookbook

Note: bold = feature upgrade from previous model

Precise Air™ convection uses an innovative fan that reverses direction for optimal air and heat circulation.

The largest\*\* capacity wall oven in America gives you flexibility to cook more at once.

CleanDesign oven interiors have a hidden bake element and a smooth, seamless surface, making cleanup easier than ever.

Not all features available on all models