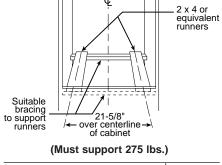

#### Installation Flexibility

30" wall ovens can be installed in a wall or most 30" cabinets, or undercounter installation with either a gas or electric cooktop above. Refer to specifications page for approved cooktop use.

#### Installation Flexibility

30" wall ovens can be installed in a wall or most 30" cabinets, or in an undercounter installation with either a gas or electric cooktop above. Refer to specifications page for approved cooktop use.

## Installation Flexibility

27" wall ovens can be installed in a wall or 27" cabinet, or in an undercounter installation with either a gas or electric cooktop above. Refer to specifications page for approved cooktop use.