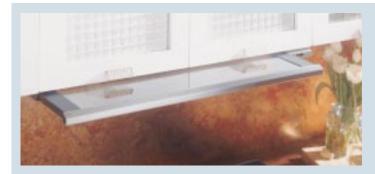

• Vertical exhaust with 3-1/4" x 10" rectangular duct • Cooktop light

GE Profile 36" Slide-Out Hood JV960SC Brushed aluminum

30" Slide-Out Hood JV930SC Brushed aluminum (not shown)

GE Profile
36" Slide-Out Hoods

JV696S Bisque on bisque

JV695S White on white (not shown) JV694S Black on black (not shown)

30" Slide-Out Hoods

JV396S Bisque on bisque (not shown)

**JV395S** White on white (not shown)

JV394S Black on black (not shown)