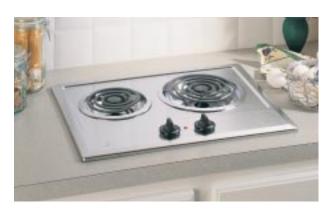

## Built-In Cooktops: 21" Compact

GE
21" Electric Coil Cooktop

JP201CB Stainless steel

One 8" and one 6" plug-in heating element
Infinite heat rotary controls • Removable
one-piece chrome drip bowls • Heating element
"ON" indicator light