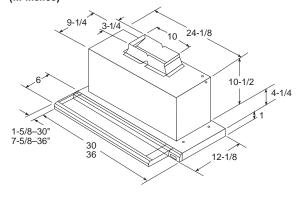

## Venting Options: Slide-Out Hoods

#### These models include

• See-through glass visor slides in and out • 300-CFM performance with variablespeed fan control • Auto heat sensor • Compact housing leaves ample shelf space behind cabinet doors

• Vertical exhaust with 3-1/4" x 10" rectangular duct • Cooktop light

GE Profile 36" Slide-Out Hood JV960SC Brushed aluminum

30" Slide-Out Hood JV930SC Brushed aluminum (not shown)

GE Profile
36" Slide-Out Hoods