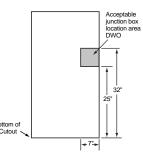

#### Installation Flexibility

30" wall ovens can be installed in a wall or most 30" cabinets, or undercounter installation with either a gas or electric cooktop above. Refer to specifications page for approved cooktop use.

#### Installation Flexibility

30" wall ovens can be installed in a wall or most 30" cabinets, or in an undercounter installation with either a gas or electric cooktop above. Refer to specifications page for approved cooktop use.

## Installation Flexibility

27" wall ovens can be installed in a wall or 27" cabinet, or in an undercounter installation with either a gas or electric cooktop above. Refer to specifications page for approved cooktop use.