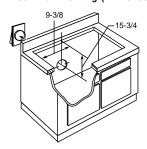

#### Common Cooktop Cutouts

| Common Cutouts—30" Cooktops |            |                    |  |
|-----------------------------|------------|--------------------|--|
| Dimensions (W x D)          | Model #    | Description        |  |
| 28-1/2" x 19-5/8"           | JP939      | CleanDesign        |  |
|                             | JP931      | CleanDesign        |  |
|                             | JP930      | CleanDesign        |  |
|                             | JP350      | CleanDesign        |  |
|                             | JP340      | CleanDesign        |  |
|                             | JP328      | Calrod®            |  |
|                             | JGP933-Gas | Sealed Burner      |  |
|                             | JGP932-Gas | Sealed Burner      |  |
|                             | JGP930-Gas | Sealed Burner      |  |
|                             | JGP336-Gas | Sealed Burner      |  |
|                             | JGP328-Gas | Sealed Burner      |  |
|                             | JGP326-Gas | Sealed Burner      |  |
|                             | JGP320-Gas | Standard Burner    |  |
| 28-7/8" x 20-5/8"           | JP989      | Electric Downdraft |  |
|                             | JP389      | Modular Downdraft  |  |
|                             | JGP989-Gas | Gas Downdraft      |  |
| 29" x 21"                   | JGP979-Gas | Modular Downdraft  |  |