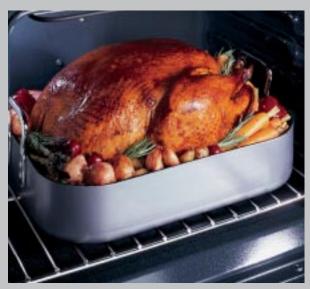

#### Turkey (22-pound)

Poultry, which has a large amount of surface area, has a tendency to dry out during cooking. To combat this, the thermal and convection energies will help brown the outside to seal in the juices, while the microwave energy will speed up the cooking process to prevent moisture loss.

A traditional oven cooks a 22 lb. turkey in four hours using only thermal energy. A Trivection technology oven cooks the same turkey in two hours\* using thermal and convection energies continuously and microwave energy for 80% of the cooking cycle.

## The maximum in cooking performance and versatility.

**Heavy-duty racks** 

The durable construction of the heavy-duty racks provides additional support for large cooking needs, such as that Thanksgiving turkey.