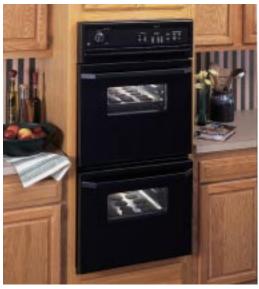

## Built-In Double and Single Ovens: 30" Electric with Trivection™ technology

These models include • Trivection technology • Precise Air™ convection system • Single-rack and multi-rack convection bake • Convection roast • TrueTemp™ system • Self-clean oven with light self-clean option • Chef's Guide™ glass touch controls • Auto Recipe™ conversion • Proof mode • Warm mode • Defrost mode • Three heavy-duty racks • Two halogen interior oven lights • Big View window • Certified Sabbath mode

• Trivection cookbook Note: bold = feature upgrade from previous model

Trivection technology delivers the ideal combination of three different heating technologies.

TrueTemp technology provides even heat distribution and maximum control.

Precise Air convection uses an innovative fan that reverses direction for optimal air and heat circulation.

Chef's Guide controls make oven programming quick and easy.

#### Trivection/Convection Upper, Convection Lower

Trivection/Convection Upper, Convection Lower

GE Profile 30" Built-In Double Oven with Trivection Technology **T7980WH** White on white

• Frameless glass oven doors • Sculptured handles