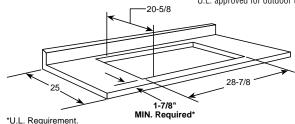

#### Common Cooktop Cutouts

| Common Cutouts—30" Cooktops |            |                    |  |
|-----------------------------|------------|--------------------|--|
| Dimensions (W x D)          | Model #    | Description        |  |
| 28-1/2" x 19-5/8"           | JP939      | CleanDesign        |  |
|                             | JP931      | CleanDesign        |  |
|                             | JP930      | CleanDesign        |  |
|                             | JP350      | CleanDesign        |  |
|                             | JP340      | CleanDesign        |  |
|                             | JP328      | Calrod®            |  |
|                             | JGP933-Gas | Sealed Burner      |  |
|                             | JGP932-Gas | Sealed Burner      |  |
|                             | JGP930-Gas | Sealed Burner      |  |
|                             | JGP336-Gas | Sealed Burner      |  |
|                             | JGP328-Gas | Sealed Burner      |  |
|                             | JGP326-Gas | Sealed Burner      |  |
|                             | JGP320-Gas | Standard Burner    |  |
| 28-7/8" x 20-5/8"           | JP989      | Electric Downdraft |  |
|                             | JP389      | Modular Downdraft  |  |
|                             | JGP989-Gas | Gas Downdraft      |  |
| 29" x 21"                   | JGP979-Gas | Modular Downdraft  |  |

| Common Cutouts—36" Cooktops |            |               |  |
|-----------------------------|------------|---------------|--|
| Dimensions (W x D)          | Model #    | Description   |  |
| 33-7/8" x 19-1/8"           | JP969      | CleanDesign   |  |
|                             | JP961      | CleanDesign   |  |
|                             | JP960      | CleanDesign   |  |
|                             | JP626      | Calrod®       |  |
|                             | JGP963-Gas | Sealed Burner |  |
|                             | JGP962-Gas | Sealed Burner |  |
|                             | JGP960-Gas | Sealed Burner |  |
|                             | JGP636-Gas | Sealed Burner |  |
|                             | JGP628-Gas | Sealed Burner |  |