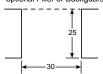

#### Common Cooktop Cutouts

| Common Cutouts—30" Cooktops |            |                    |  |
|-----------------------------|------------|--------------------|--|
| Dimensions (W x D)          | Model #    | Description        |  |
| 28-1/2" x 19-5/8"           | JP939      | CleanDesign        |  |
|                             | JP931      | CleanDesign        |  |
|                             | JP930      | CleanDesign        |  |
|                             | JP350      | CleanDesign        |  |
|                             | JP340      | CleanDesign        |  |
|                             | JP328      | Calrod®            |  |
|                             | JGP933-Gas | Sealed Burner      |  |
|                             | JGP932-Gas | Sealed Burner      |  |
|                             | JGP930-Gas | Sealed Burner      |  |
|                             | JGP336-Gas | Sealed Burner      |  |
|                             | JGP328-Gas | Sealed Burner      |  |
|                             | JGP326-Gas | Sealed Burner      |  |
|                             | JGP320-Gas | Standard Burner    |  |
| 28-7/8" x 20-5/8"           | JP989      | Electric Downdraft |  |
|                             | JP389      | Modular Downdraft  |  |
|                             | JGP989-Gas | Gas Downdraft      |  |
| 29" x 21"                   | JGP979-Gas | Modular Downdraft  |  |

| Common Cutouts—36" Cooktops |            |               |  |
|-----------------------------|------------|---------------|--|
| Dimensions (W x D)          | Model #    | Description   |  |
| 33-7/8" x 19-1/8"           | JP969      | CleanDesign   |  |
|                             | JP961      | CleanDesign   |  |
|                             | JP960      | CleanDesign   |  |
|                             | JP626      | Calrod®       |  |
|                             | JGP963-Gas | Sealed Burner |  |
|                             | JGP962-Gas | Sealed Burner |  |
|                             | JGP960-Gas | Sealed Burner |  |
|                             | JGP636-Gas | Sealed Burner |  |
|                             | JGP628-Gas | Sealed Burner |  |