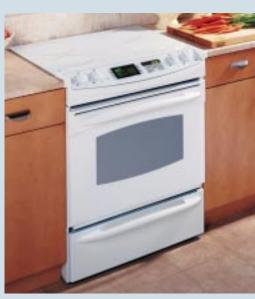

## Slide-In Range: 30" Electric with Trivection technology

This model includes • Trivection technology • Precise Air convection system • Single-rack and multi-rack convection bake • Convection roast • TrueTemp system • Chef's Guide glass touch controls • Auto Recipe conversion • Self-clean oven with light self-clean option • Proof mode • Warm mode • Defrost mode • Three heavy-duty racks • Dual 6"/9" heating element • 8" ribbon heating element • Two 6" ribbon heating element • Two halogen interior oven lights • Big View window • Certified Sabbath mode

#### JS998TH True white

• True white ceramic glass cooktop • Frameless glass oven door • Sculptured handle

**JS998KH** True bisque (not shown)

• True bisque ceramic glass cooktop

GE Profile 30" Slide-In Range with Trivection Technology