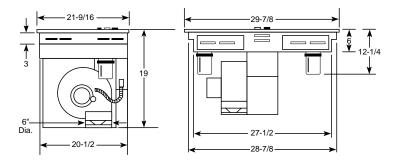

#### Installation Flexibility

30" wall ovens can be installed in a wall or most 30" cabinets, or undercounter installation with either a gas or electric cooktop above. Refer to specifications page for approved cooktop use.

#### Installation Flexibility

30" wall ovens can be installed in a wall or most 30" cabinets, or in an undercounter installation with either a gas or electric cooktop above. Refer to specifications page for approved cooktop use.

## Installation Flexibility

27" wall ovens can be installed in a wall or 27" cabinet, or in an undercounter installation with either a gas or electric cooktop above. Refer to specifications page for approved cooktop use.