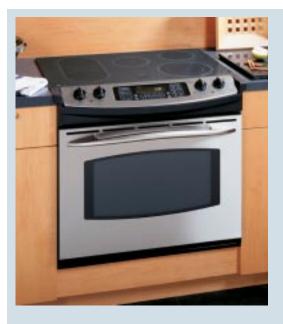

## Built-In Double and Single Ovens: 30" Electric with Trivection™ technology

These models include • Trivection technology • Precise Air™ convection system • Single-rack and multi-rack convection bake • Convection roast • TrueTemp™ system • Self-clean oven with light self-clean option • Chef's Guide™ glass touch controls • Auto Recipe™ conversion • Proof mode • Warm mode • Defrost mode • Three heavy-duty racks • Two halogen interior oven lights • Big View window • Certified Sabbath mode

• Trivection cookbook Note: bold = feature upgrade from previous model

Trivection technology delivers the ideal combination of three different heating technologies.

TrueTemp technology provides even heat distribution and maximum control.

Precise Air convection uses an innovative fan that reverses direction for optimal air and heat circulation.

Chef's Guide controls make oven programming quick and easy.

#### Trivection/Convection Upper, Convection Lower

Trivection/Convection Upper, Convection Lower

GE Profile 30" Built-In Double Oven with Trivection Technology **T7980WH** White on white

• Frameless glass oven doors • Sculptured handles