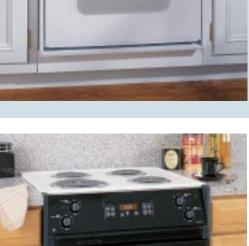

## Built-In Double and Single Ovens: 30" Electric with Trivection™ technology

These models include • Trivection technology • Precise Air™ convection system • Single-rack and multi-rack convection bake • Convection roast • TrueTemp™ system • Self-clean oven with light self-clean option • Chef's Guide™ glass touch controls • Auto Recipe™ conversion • Proof mode • Warm mode • Defrost mode • Three heavy-duty racks • Two halogen interior oven lights • Big View window • Certified Sabbath mode

• Trivection cookbook Note: bold = feature upgrade from previous model

Trivection technology delivers the ideal combination of three different heating technologies.

TrueTemp technology provides even heat distribution and maximum control.

Precise Air convection uses an innovative fan that reverses direction for optimal air and heat circulation.

Chef's Guide controls make oven programming quick and easy.

#### Trivection/Convection Upper, Convection Lower

Trivection/Convection Upper, Convection Lower

GE Profile 30" Built-In Double Oven with Trivection Technology **T7980WH** White on white

• Frameless glass oven doors • Sculptured handles