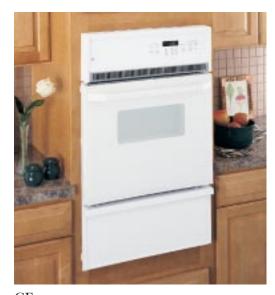

## Built-In Single Ovens: 30" Electric

**These models include** • Bakes more evenly than any other convection wall oven\* • The largest\*\* capacity wall oven in America! • Flush appearance installation • Fits most 30" cabinets • TrueTemp™ system • Light self clean • Certified Sabbath mode • Control lock capability

• Big ClearView window • Variable broil • Convection cookbook Note: bold = feature upgrade from previous model

Precise Air™ convection uses an innovative fan that reverses direction for optimal air and heat circulation.

Cook more at once! Take advantage of more oven capacity with the versatility of multiple rack positions.

CleanDesign oven interiors have a hidden bake element and a smooth, seamless surface, making cleanup easier than ever.

#### Installation Flexibility

30" wall ovens can be installed in a wall or most 30" cabinets, or undercounter installation with either a gas or electric cooktop above. Refer to specifications page for approved cooktop use.

Not all features available on all models