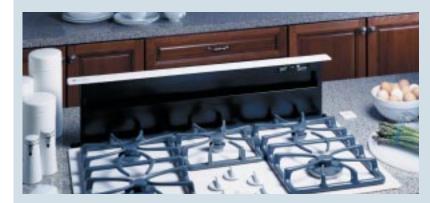

## Built-In Cooktops: 30" Gas Downdraft

These models include • Ceramic-glass cooktop • Four sealed gas burners • Continuous cast-iron grates • Electronic pilotless ignition
• Powerful 400-CFM downdraft venting system • Three-speed fan • Upfront controls

Note: bold = feature upgrade from previous model

GE Profile
30" Gas Downdraft Cooktop

JGP989TC True white

JGP989KC True bisque (not shown)

GE Profile 30" Gas Downdraft Cooktop [GP989BC Black on black