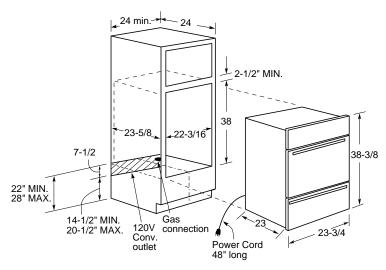

## Built-In Double and Single Ovens: 24" Electric

#### These models include

- Fits most 24" cabinets
- SmartSet electronic controls • Frameless glass oven doors • Designerstyle handles • Two oven racks (each oven)
- Variable broil

Note: bold = feature upgrade from previous model

## Built-In Single Ovens: 24" Gas

#### These models include

- Fits most 24" cabinets
- SmartSet electronic controls • Electronic pilotless ignition
- Frameless glass oven door
- Designer-style handle

Note: bold = feature upgrade from previous model