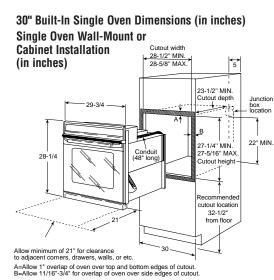

#### Installation Flexibility

30" wall ovens can be installed in a wall or most 30" cabinets, or undercounter installation with either a gas or electric cooktop above. Refer to specifications page for approved cooktop use.

#### Installation Flexibility

30" wall ovens can be installed in a wall or most 30" cabinets, or in an undercounter installation with either a gas or electric cooktop above. Refer to specifications page for approved cooktop use.

## Installation Flexibility

27" wall ovens can be installed in a wall or 27" cabinet, or in an undercounter installation with either a gas or electric cooktop above. Refer to specifications page for approved cooktop use.