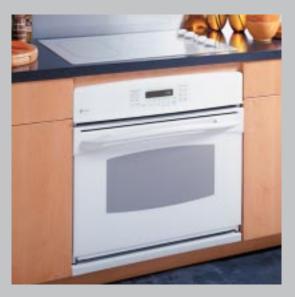

## Built-In Single Ovens: 30" Electric

**These models include** • Bakes more evenly than any other convection wall oven\* • The largest\*\* capacity wall oven in America! • Flush appearance installation • Fits most 30" cabinets • TrueTemp™ system • Light self clean • Certified Sabbath mode • Control lock capability

• Big ClearView window • Variable broil • Convection cookbook Note: bold = feature upgrade from previous model

Precise Air™ convection uses an innovative fan that reverses direction for optimal air and heat circulation.

Cook more at once! Take advantage of more oven capacity with the versatility of multiple rack positions.

CleanDesign oven interiors have a hidden bake element and a smooth, seamless surface, making cleanup easier than ever.

#### Installation Flexibility

30" wall ovens can be installed in a wall or most 30" cabinets, or undercounter installation with either a gas or electric cooktop above. Refer to specifications page for approved cooktop use.