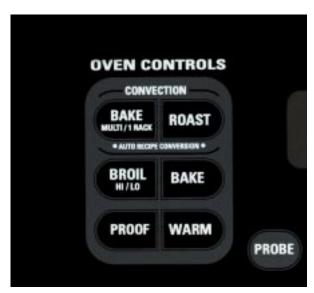

## Chef's Guide™ Controls make cooking a snap.

With easy step-by-step instructions, the Chef's Guide controls help take you through the cooking experience. Program the oven in three simple steps:

- Step 1: Select the cooking method and type of food
- **Step 2**: Enter the traditional recipe temperature
- Step 3: Enter the traditional cooking time

Once the oven is programmed, it automatically adjusts the ideal heating combination and the cooking time to the food type selected—delivering exceptional results.