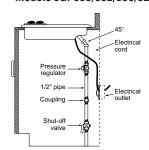

/8   | 1-3/4  | 3                                   | 3     | 3-1/4                          |

<sup>\*</sup>Allow 5-3/4" depth at rear for electrical and gas connections.

**Note:** All gas cooktop models require 7/16" free area below cooktop height to combustible material. 0" clearance is required between left and right sides of cooktop below countertop. Requires 18" minimum from countertop to adjacent overhead cabinets.\* \*AGA requirement.

**Note:** If installing with a GE Profile Telescopic Downdraft System, consult both cooktop and downdraft installation instructions packed with product before installing. Cooktop gas/electric supply may need to be re-routed to install downdraft.

#### Gas Connection Models JGP963/962/636/628



#### Gas Connection Models JGP933/932/336/328/326/320



#### Installation With Single Wall Oven Information:

30" Gas Cooktops are approved for use over GE 27" Wall Ovens. 36" and 30" Gas Cooktops are approved for use over 30" Wall Ovens. Refer to cooktop and wall oven installation instructions packed with product for current dimensional data.

#### Optional Gas Range Wok Accessory (Available at additional cost)

JXWK = Wok accessory holder sits on top of maximum burner grate to hold a **round-bottom** wok. For use with JGP960/930/636/336 models only.

JXWK2 = Wok accessory holder sits on top of maximum burner grate to hold a **round-bottom** wok. For use with JGP963/933/962/932 models only.

<sup>&</sup>lt;sup>†</sup>A set of LP orifices is included with each cooktop for LP conversion. Factory set for natural gas.

## Select-Top™ Modular Dow