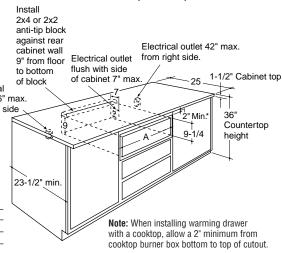

#### Installation Flexibility

30" wall ovens can be installed in a wall or most 30" cabinets, or undercounter installation with either a gas or electric cooktop above. Refer to specifications page for approved cooktop use.

#### Installation Flexibility

30" wall ovens can be installed in a wall or most 30" cabinets, or in an undercounter installation with either a gas or electric cooktop above. Refer to specifications page for approved cooktop use.

## Installation Flexibility

27" wall ovens can be installed in a wall or 27" cabinet, or in an undercounter installation with either a gas or electric cooktop above. Refer to specifications page for approved cooktop use.