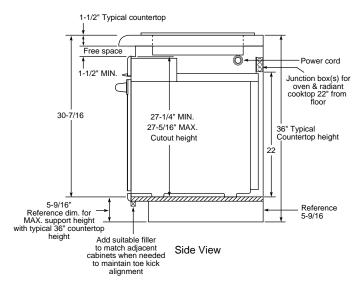

#### Installation Flexibility

30" wall ovens can be installed in a wall or most 30" cabinets, or undercounter installation with either a gas or electric cooktop above. Refer to specifications page for approved cooktop use.

#### Installation Flexibility

30" wall ovens can be installed in a wall or most 30" cabinets, or in an undercounter installation with either a gas or electric cooktop above. Refer to specifications page for approved cooktop use.

## Installation Flexibility

27" wall ovens can be installed in a wall or 27" cabinet, or in an undercounter installation with either a gas or electric cooktop above. Refer to specifications page for approved cooktop use.