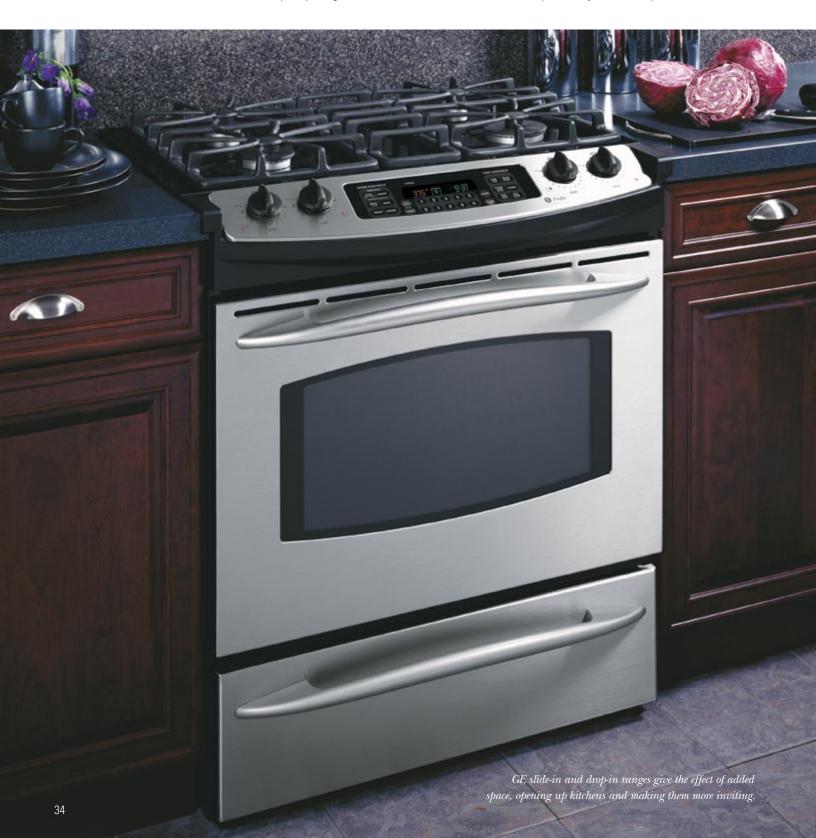

## GE® Slide-In and Drop-In Ranges

## The perfect fit.

GE slide-in and drop-in ranges fit every kitchen decor and cooking style. Slide-in ranges are available in electric or gas configurations and they install nearly flush with surrounding cabinetry and counters, creating a dramatic effect. Accenting the contemporary design is the sleek stainless exterior, which complements just about any color or wood finish.

## Versatile features are the key ingredients to our slide-in and drop-in ranges.