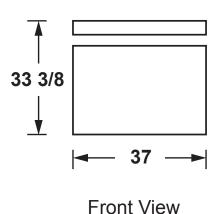

#### **DIMENSIONS AND INSTALLATION INFORMATION (IN INCHES)**

| AIR CLEARANCE   |   |
|-----------------|---|
| Each side (in.) | 2 |
| Back (in.)      | 2 |