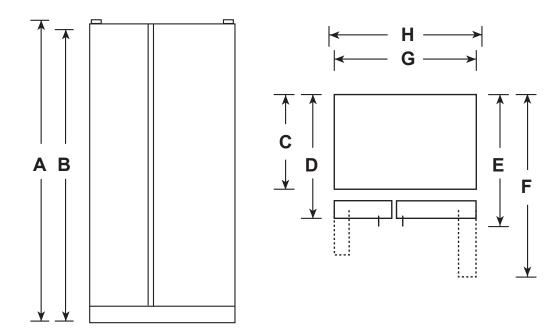

### DIMENSIONS AND INSTALLATION INFORMATION (IN INCHES)

| OVERALL           | Height to top of hinge (in.) A                                               | 69-1/4 |
|-------------------|------------------------------------------------------------------------------|--------|
|                   | Height to top of case (in.) <b>B</b>                                         | 68-3/4 |
|                   | Case depth without door (in.) C                                              | 9      |
|                   | Case depth less door handle (in.) D                                          | 32-1/4 |
|                   | Case depth with door handle (in.) E                                          | 34-5/8 |
|                   | Depth with fresh food door open 90 $^{\circ}$ (in.) ${\rm \textbf{F}}$       | 51-1/8 |
|                   | Width (in.) <b>G</b>                                                         | 35-3/4 |
|                   | Width with door open 90 $^{\circ}$ with door handle (in.) ${\rm \textbf{H}}$ | 40-3/4 |
| AIR<br>CLEARANCES | Each side (in.)                                                              | 1/8    |
|                   | Top (in.)                                                                    | 1      |
|                   | Back (in.)                                                                   | 2      |

<sup>†</sup>Water hook-up fits in back air clearance when calculating installation depth.

If installed against a wall, allow clearance of  $14\mathchar`-3/16"$  on freezer side to remove bin.

Clearance required to remove fresh food full-size pan without disassembling is 18-15/16".

Allow additional space for any necessary leveling adjustments.

**Hotpoint** 