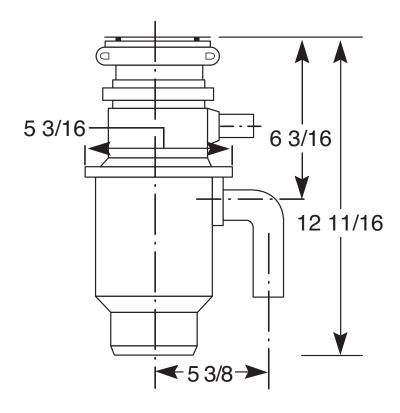

#### **DISPOSALL® FOOD WASTE DISPOSER DIMENSIONS (IN INCHES)**

| INLET/OUTLET DIAMETERS          |       |
|---------------------------------|-------|
| Dishwasher inlet diameter (in.) | 1     |
| Drain outlet diameter (in.)     | 1-1/2 |