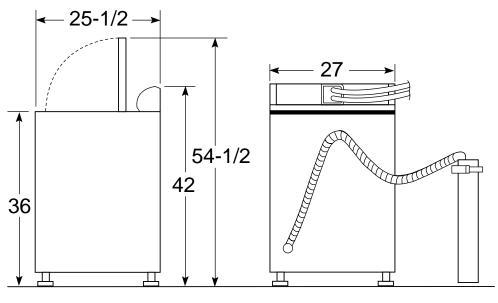

## VBSR2080WAA - Hotpoint 3.2 Cu. Ft. Super Capacity Washer

Washer Dimensions (in inches)

Side View

**Rear View** 

**Circuit Requirements:** An individual, properly-grounded branch circuit, with a three-prong grounding-type receptacle, protected by a 15 or 20 amp circuit breaker or a time-delay fuse, is required.

Electrical Rating: 120V, 60Hz, 15 Amps

**Installation Information:** Before installing, consult installation instructions packed with product for current dimensional data.