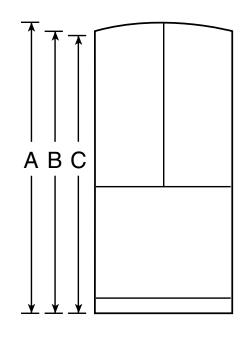

## Dimensions and Installation Information (in inches)

| Overall<br>Dimensions | Height to top of crown (in.) <b>A</b>                    | 69-1/8 |
|-----------------------|----------------------------------------------------------|--------|
|                       | Height to top of hinge (in.) <b>B</b>                    | 68-3/8 |
|                       | Height to top of case (in.) <b>C</b>                     | 67-7/8 |
|                       | Case depth without door (in.) <b>D</b>                   | 28-1/4 |
|                       | Case depth less door handle (in.) <b>E</b>               | 32-3/8 |
|                       | Case depth with door handle (in.) <b>F</b>               | 34-7/8 |
|                       | Depth with fresh food door open 90° (in.) <b>G</b>       | 46-5/8 |
|                       | Width (in.) <b>H</b>                                     | 32-3/4 |
|                       | Width with door open $90^\circ$ inc. door handle (in.) I | 40-3/8 |
| Air<br>Clearances     | Each side (in.)                                          | 1/8    |
|                       | Top (in.)                                                | 1      |
|                       | Back (in.)                                               | 2      |