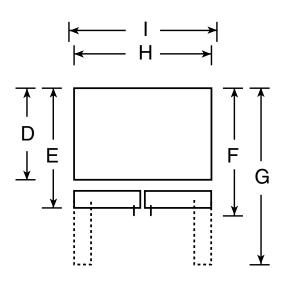

## Dimensions and Installation Information (in inches)

| Overall<br>Dimensions | Height to top of crown (in.) <b>A</b>                    | 69-1/8 |
|-----------------------|----------------------------------------------------------|--------|
|                       | Height to top of hinge (in.) <b>B</b>                    | 68-3/8 |
|                       | Height to top of case (in.) <b>C</b>                     | 67-7/8 |
|                       | Case depth without door (in.) <b>D</b>                   | 28-1/4 |
|                       | Case depth less door handle (in.) <b>E</b>               | 32-3/8 |
|                       | Case depth with door handle (in.) <b>F</b>               | 34-7/8 |
|                       | Depth with fresh food door open 90° (in.) <b>G</b>       | 46-5/8 |
|                       | Width (in.) <b>H</b>                                     | 32-3/4 |
|                       | Width with door open $90^\circ$ inc. door handle (in.) I | 40-3/8 |
| Air<br>Clearances     | Each side (in.)                                          | 1/8    |
|                       | Top (in.)                                                | 1      |
|                       | Back (in.)                                               | 2      |