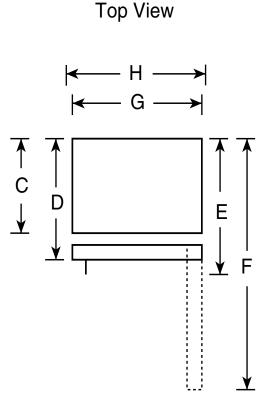

## **Dimensions and Installation Information**

| Overall<br>Dimensions | Height to top of hinge (in.) A                           | 64-3/4  |
|-----------------------|----------------------------------------------------------|---------|
|                       | Height to top of case (in.) <b>B</b>                     | 64-1/4* |
|                       | Case depth without door (in.) <b>C</b> <sup>†</sup>      | 25-7/8  |
|                       | Case depth less door handle (in.) <b>D</b> <sup>†</sup>  | 29-1/8  |
|                       | Case depth with door handle (in.) <b>E</b> <sup>†</sup>  | 31      |
|                       | Depth with fresh food door open 90° (in.) F <sup>†</sup> | 54-7/8  |
|                       | Width (in.) <b>G</b>                                     | 28      |
|                       | Width with door open 90° less door handle (in.) <b>H</b> | 30-1/2  |
| Air<br>Clearances     | Each side (in.)                                          | 3/4     |
|                       | Top (in.)                                                | 1       |
|                       | Back (in.)                                               | 1       |

Dimension and installation information are shown in inches.