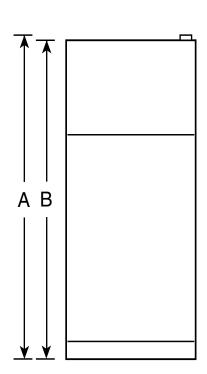

## **Dimensions and Installation Information**

| Overall<br>Dimensions | Height to top of hinge (in.) A                           | 64-3/4  |
|-----------------------|----------------------------------------------------------|---------|
|                       | Height to top of case (in.) <b>B</b>                     | 64-1/4* |
|                       | Case depth without door (in.) <b>C</b> <sup>†</sup>      | 25-7/8  |
|                       | Case depth less door handle (in.) <b>D</b> <sup>†</sup>  | 29-1/8  |
|                       | Case depth with door handle (in.) <b>E</b> <sup>†</sup>  | 31      |
|                       | Depth with fresh food door open 90° (in.) F <sup>†</sup> | 54-7/8  |
|                       | Width (in.) <b>G</b>                                     | 28      |
|                       | Width with door open 90° less door handle (in.) <b>H</b> | 30-1/2  |
| Air<br>Clearances     | Each side (in.)                                          | 3/4     |
|                       | Top (in.)                                                | 1       |
|                       | Back (in.)                                               | 1       |

<sup>\*</sup>Height to mid-freezer (in.): 54-3/8

Front View

For answers to your Monogram,® GE Profile™ or GE® appliance questions, visit our website at ge.com or call GE Answer Center® service, 800.626.2000.