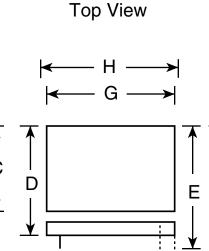

### **Dimensions (in inches)**

| Overall<br>Dimensions | Height to top of hinge (in.) A                           | 67-1/2 |
|-----------------------|----------------------------------------------------------|--------|
|                       | Height to top of case (in.) <b>B</b>                     | 66-7/8 |
|                       | Height to mid-freezer (in.)                              | 54-1/2 |
|                       | Case depth without door (in.) <b>C</b>                   | 27-5/8 |
|                       | Case depth less door handle (in.) <b>D</b>               | 31-5/8 |
|                       | Case depth with door handle (in.) <b>E</b>               | 33-5/8 |
|                       | Depth with fresh food door open 90° (in.) <b>F</b>       | 63     |
|                       | Width (in.) <b>G</b>                                     | 32-7/8 |
|                       | Width with door open 90° with door handle (in.) <b>H</b> | 35     |
| Air<br>Clearances     | Each side (in.)                                          | 1/8    |
|                       | Top (in.)                                                | 1      |
|                       | Back (in.)                                               | 1      |