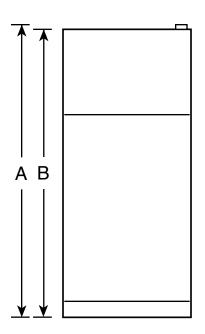

### **Dimensions (in inches)**

| Overall<br>Dimensions | Height to top of hinge (in.) A                           | 67-1/2 |
|-----------------------|----------------------------------------------------------|--------|
|                       | Height to top of case (in.) <b>B</b>                     | 66-7/8 |
|                       | Height to mid-freezer (in.)                              | 54-1/2 |
|                       | Case depth without door (in.) <b>C</b>                   | 27-5/8 |
|                       | Case depth less door handle (in.) <b>D</b>               | 31-5/8 |
|                       | Case depth with door handle (in.) <b>E</b>               | 33-5/8 |
|                       | Depth with fresh food door open 90° (in.) <b>F</b>       | 63     |
|                       | Width (in.) <b>G</b>                                     | 32-7/8 |
|                       | Width with door open 90° with door handle (in.) <b>H</b> | 35     |
| Air<br>Clearances     | Each side (in.)                                          | 1/8    |
|                       | Top (in.)                                                | 1      |
|                       | Back (in.)                                               | 1      |