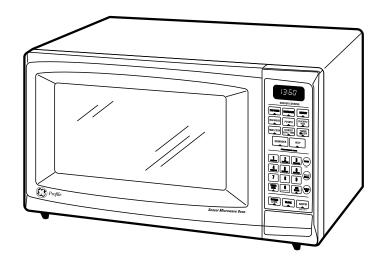

## JE1360BC/WC - GE Profile™ 1.3 Cu. Ft. Countertop Microwave Oven

This unit designed to be placed on countertop.

| Exterior Dimensions* (in inches) |                          |
|----------------------------------|--------------------------|
|                                  | 21-7/8 x 12-5/8 x 17-1/4 |

## **Features and Benefits**

- 1.3 cu ft Oven Capacity
- 1100 Watts<sup>©</sup>
- Scrolling Display with Help Pad
- Demo Mode
- Electronic Digital Display With Clock
- Display On/Off
- Sensor Cooking Controls for Chicken/Fish, Potato, Vegetable, Beverage, Popcorn and Reheat
- Express Cook with Instant-On Controls
- Time Cook I & II
- Add 30 Seconds
- Auto Defrost / Time Defrost
- 10 Power Levels
- Turntable
- Kitchen Timer On/Off
- Delay Start/Reminder
- Variable Beeper Control
- Cooking Complete Reminder
- Child Lock-Out
- Model JE1360WC White
- Model JE1360BC Black