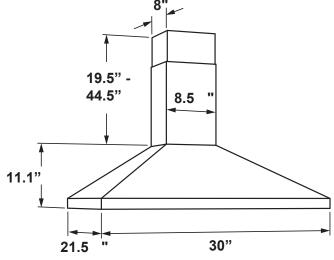

### **DIMENSIONS AND INSTALLATION INFORMATION (IN INCHES)**

**INSTALLATION INFORMATION:** Before installing, consult Use & Care/installation instructions packed with product for current dimensional data.

### **INCLUDED ACCESSORIES**

Non-return Damper (8" round) Grease Filters – 2 X Baffle

### **OPTIONAL ACCESSORIES**

PX8DC1SWSS – 8(ft.) High Ceiling Duct Cover Kit
PX12DC1SWSS – 12(ft.) High Ceiling Duct Cover Kit
UXCN36W – Recirculation Kit (includes Charcoal Filter)
UXCF91 – Charcoal Filter (needed if used in recirculation mode)