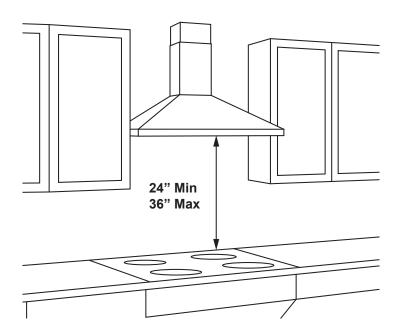

| AMP RATING |     |
|------------|-----|
| 120V       | 2.8 |

The vent hood must be installed 24" min. above the cooking surface. For optimal performance, installing the hood more than 36" above the cooking surface is not recommended. The hood installation height above the cooking surface depends upon the ceiling height. The telescopic duct cover conceals the ductwork running from the top of the hood to the ceiling.

**NOTE:** Installation height should be measured from the cooking surface to the lowest part of the hood. This hood may be installed onto a wall and vented to the outdoors, or it can be installed for recirculating operation. Recirculating parts are supplied separately as optional accessories.