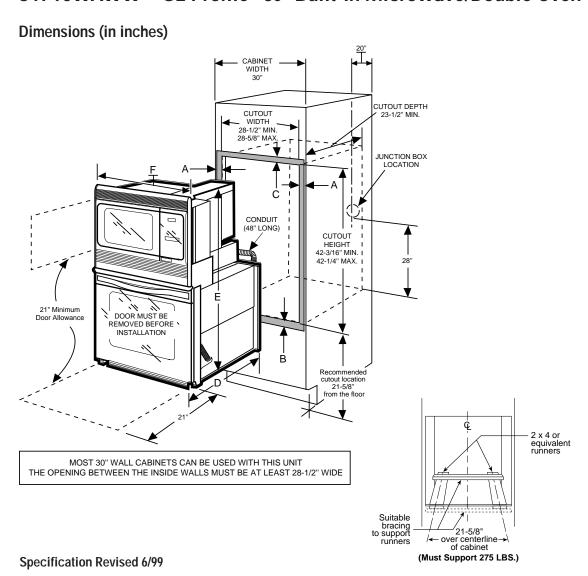

| Cabinet                                       | 30"     |
|-----------------------------------------------|---------|
| A – Overlap of Oven Over Side Edges of Cutout | 11/16"  |
| B - Overlap of Oven at Bottom of Cutout       | 1"      |
| C – Overlap of Oven at Top of Cutout          | 1/2"    |
| Oven                                          |         |
| D – Overall Depth                             | 23-1/2" |
| E – Overall Height                            | 43-1/2" |
| F - Overall Width                             | 29-3/4" |

<sup>†</sup>Note: Check local codes for required breaker size

**Installation Information:** Before installing, consult installation instructions packed with product for current dimensional data.

**Note:** Cabinets installed adjacent to wall ovens must have an adhesion spec of at least 194°