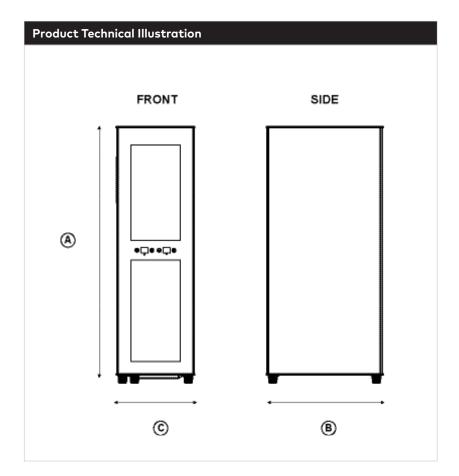

#### **Unit Specifications**

Width 10"
Depth 20 5/8"
Height 36 1/8"
Weight 41.8 lbs.
UPC 688057382586

#### **Available Finishes**

HVTEC18DABS

| Letter                 | Overall Dimensions |            | in.     |
|------------------------|--------------------|------------|---------|
| А                      | Height             |            | 36 1/8" |
| В                      | Depth              |            | 20 5/8" |
| С                      | Width              |            | 10"     |
| Clearance Requirements |                    |            |         |
| Sides                  |                    |            | 2"      |
| Back                   |                    |            | 2"      |
| Тор                    |                    |            | 4"      |
| Power Requirements     |                    |            |         |
| Electrical Rating      |                    | 115V, 60Hz |         |