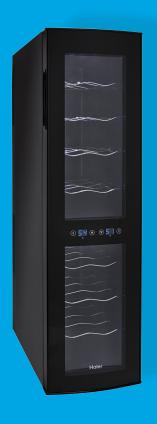

# 18-Bottle Dual Zone Wine Cellar

**HVTEC18DABS** 

#### More Easy-To-Use Features

- Vibration-free Ultra Quiet
   Thermoelectric Cooling
- Curved Door with Smoked Glass with Black Trim/Black Cabinet
- Dual Touch Screen Controls with 2 LED Displays
- Independently Adjust Temperature:
   54-66° F upper compartment and
   46-66° F lower compartment
- Soft Interior Light
- 7 Full Width Chrome Storage Racks