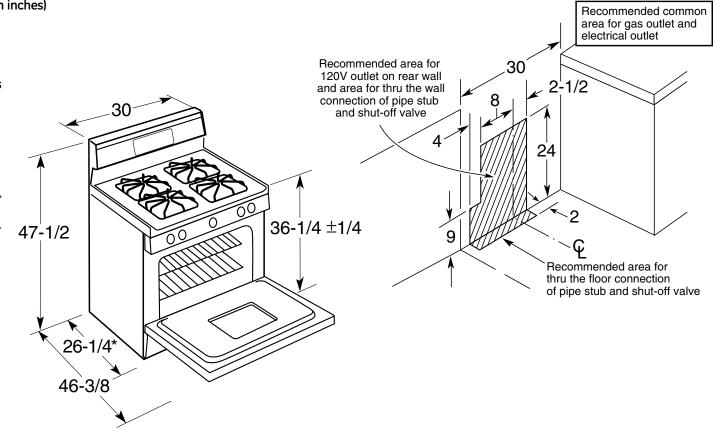

#### Dimensions and Installation Information (in inches)

**Note:** Dimension from the wall to the front of the closed door handle is 29". Depth to front edge of cooktop 25-1/4".

**Installation Information:** Before installing, consult installation instructions packed with product for current dimensional data.

For answers to your Monogram,<sup>®</sup> GE Profile<sup>™</sup> or GE<sup>®</sup> appliance questions, visit our website at ge.com or call GE Answer Center<sup>®</sup> service, 800.626.2000.