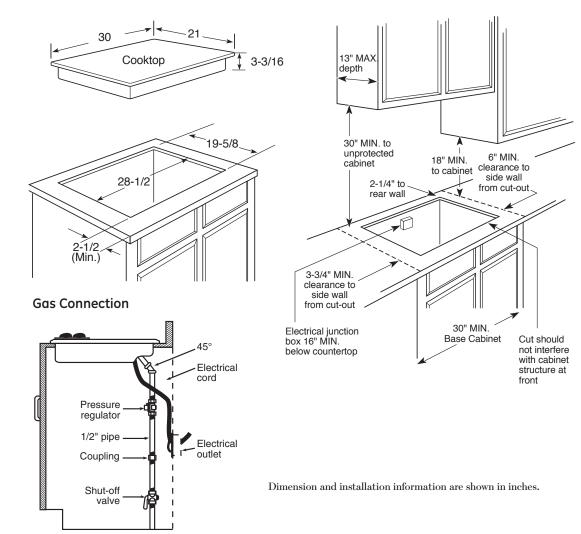

#### **DIMENSIONS AND INSTALLATION INFORMATION**

**AGA REQUIREMENT:** All gas cooktop models require 7/16" free area below cooktop height to combustible material. Requires 18" minimum from countertop to adjacent overhead cabinets.

**NOTE:** If installing with a GE Profile<sup>TM</sup> Telescopic Downdraft System, consult both cooktop and downdraft installation instructions packed with product before installing. Cooktop gas/electric supply may need to be re-routed to install downdraft.

ELECTRICAL RATING: 120V, 60Hz, 5A

# INSTALLATION WITH SINGLE WALL OVEN INFORMATION:

30" Gas Cooktops are approved for use over select GE 27" and 30" Wall Ovens and Warming Drawers. 30" and 36" Gas cooktops are approved for use over 30" Wall Ovens and Warming Drawers. Refer to cooktop and wall oven/warming drawer installation instructions packed with product for current dimensional data.

**INSTALLATION INFORMATION:** Before installing, consult installation instructions, packed with product, for current dimensional data.