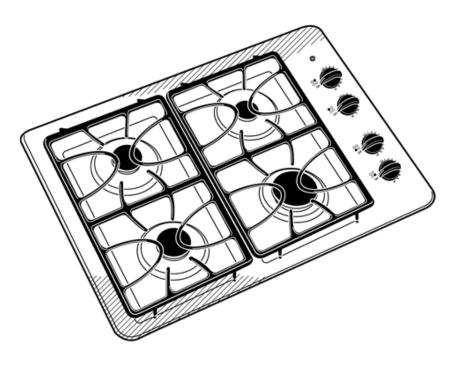

#### **FEATURES AND BENEFITS**

Deep-recessed cooktop - Deep-recessed cooktop contains spills in one area that's easy to wipe clean

Sealed cooktop burners - Burner elements are sealed to the cooktop to keep foods and liquid contained on the cooktop, making cleaning painless

Power Boil 15,000 BTU burner - This powerful element instantly supplies the intense heat need for boiling, sautéing and stir frying

Precise Simmer burner - Allows for low, even heat distribution that is ideal for delicate foods and sauces

Professional grates - Deluxe grates hold pots and pans over burners for everyday cooktop cooking

Dishwasher-Safe Grates and Knobs - Feature durable construction for worry-free, effortless cleaning and maintenance

Model JGP333SETSS - Stainless steel