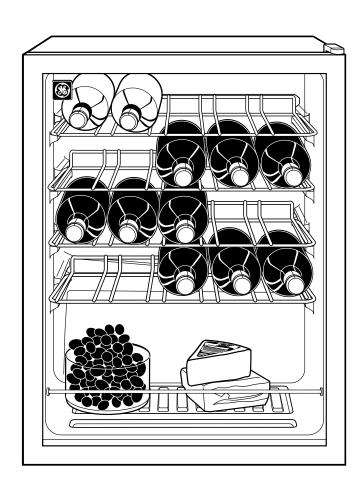

## **Features and Benefits**

- 2.4 cu. ft. Capacity
- 24 Bottle Capacity
- Four Pull Out, Adjustable Shelves
- Adjustable Temperature Control Knob (Mid 40s to Mid 60s F°)
- See-Thru Glass Door
- Free-Standing Installation
- Model GWR03AAMBB Black Case and Trim