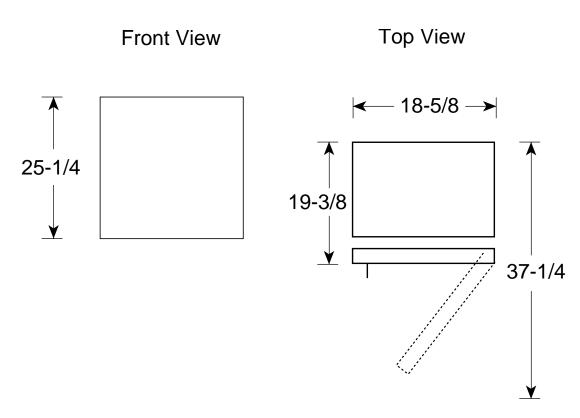

### **Dimensions (in inches)**

| Overall<br>Dimensions | Height (in.) A                          | 25-1/4 |
|-----------------------|-----------------------------------------|--------|
|                       | Width (in.) B                           | 18-5/8 |
|                       | Depth without Handle (in.) <b>C</b>     | 19-3/8 |
|                       | Depth with Door Open 90° (in.) <b>D</b> | 37-1/4 |
| Air<br>Clearances     | Each side (in.)                         | 1/2    |
|                       | Top (in.)                               | 12     |
|                       | Back (in.)                              | 5      |