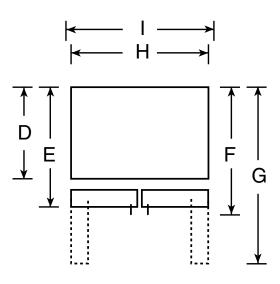

## Dimensions and Installation Information (in inches)

| Overall<br>Dimensions | Height to top of crown (in.) A                           | 69-1/8 |
|-----------------------|----------------------------------------------------------|--------|
|                       | Height to top of hinge (in.) <b>B</b>                    | 68-3/8 |
|                       | Height to top of case (in.) <b>C</b>                     | 67-7/8 |
|                       | Case depth without door (in.) <b>D</b>                   | 28-1/4 |
|                       | Case depth less door handle (in.) <b>E</b>               | 32-3/8 |
|                       | Case depth with door handle (in.) <b>F</b>               | 34-7/8 |
|                       | Depth with fresh food door open 90° (in.) <b>G</b>       | 46-5/8 |
|                       | Width (in.) <b>H</b>                                     | 32-3/4 |
|                       | Width with door open $90^\circ$ inc. door handle (in.) I | 40-3/8 |
| Air<br>Clearances     | Each side (in.)                                          | 1/8    |
|                       | Top (in.)                                                | 1      |
|                       | Back (in.)                                               | 2      |