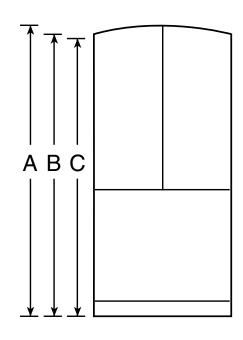

## Dimensions and Installation Information (in inches)

| Overall<br>Dimensions | Height to top of crown (in.) A                           | 69-1/8 |
|-----------------------|----------------------------------------------------------|--------|
|                       | Height to top of hinge (in.) <b>B</b>                    | 68-3/8 |
|                       | Height to top of case (in.) <b>C</b>                     | 67-7/8 |
|                       | Case depth without door (in.) <b>D</b>                   | 28-1/4 |
|                       | Case depth less door handle (in.) <b>E</b>               | 32-3/8 |
|                       | Case depth with door handle (in.) <b>F</b>               | 34-7/8 |
|                       | Depth with fresh food door open 90° (in.) <b>G</b>       | 46-5/8 |
|                       | Width (in.) <b>H</b>                                     | 32-3/4 |
|                       | Width with door open $90^\circ$ inc. door handle (in.) I | 40-3/8 |
| Air<br>Clearances     | Each side (in.)                                          | 1/8    |
|                       | Top (in.)                                                | 1      |
|                       | Back (in.)                                               | 2      |