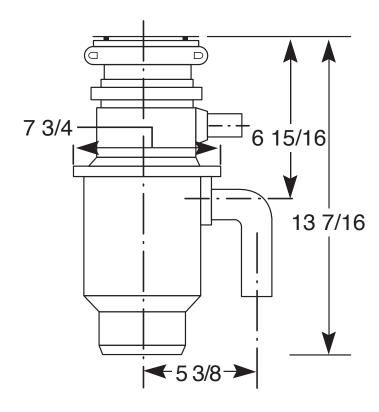

### **DISPOSALL\* FOOD WASTE DISPOSER DIMENSIONS (IN INCHES)**

| INLET/OUTLET DIAMETERS          |       |
|---------------------------------|-------|
| Dishwasher inlet diameter (in.) | 1     |
| Drain outlet diameter (in.)     | 1-1/2 |

| POWER/RATINGS    |                   |
|------------------|-------------------|
| Power Connection | Direct Wire       |
| Volts/Hertz/Amps | 120 V/60 Hz/4.5 A |