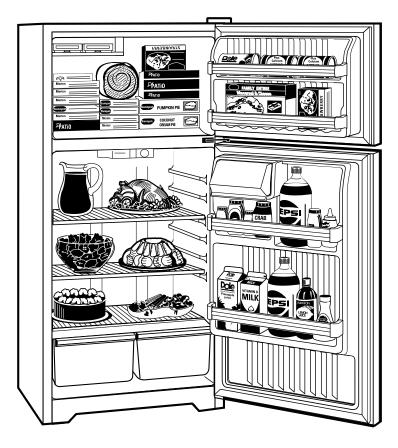

#### **Features and Benefits**

- 16.4 cu ft Capacity (Fresh Food 12.58 cu ft / Freezer 3.86 cu ft)
- 2 Classic White Fruit/Vegetable Crispers
- 2 Adjustable Full-Width Wire Everwhite Fresh Food Cabinet Shelves
- 2 Fresh Food Door Shelves with Tall Bottle Storage
- Dairy Compartment
- 2 Freezer Door Shelves
- Equipped for Optional Automatic Icemaker
- 2 Ice 'n Easy Trays with Ice Tray Shelf
- Color-Matched Door Handles
- Model CTX16CABWW-White on White
- Model CTX16CABAA-Almond on Almond