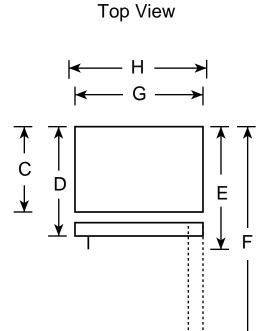

## CTX16CABAA—Top-Mount No-Frost Refrigerator

| Overall<br>Dimensions |                                                            | (7.4/4 |
|-----------------------|------------------------------------------------------------|--------|
|                       | Height with hinge (in.) <b>A</b>                           | 67-1/4 |
|                       | Height without hinge (in.) <b>B</b>                        | 63-3/4 |
|                       | Depth without Doors (in.) C                                | 26-1/2 |
|                       | Depth with Doors (in.) <b>D</b>                            | 29-1/8 |
|                       | Depth plus Handle with Doors Closed (in.) E                | 30-7/8 |
|                       | Depth with Doors open 90° (in.) F                          | 54-3/4 |
|                       | Width with Doors Closed (in.) <b>G</b>                     | 28     |
|                       | Width with Doors open 90° Less Door Handles (in.) <b>H</b> | 30-1/8 |
| Air<br>Clearances     | Each side (in.)                                            | 3/4    |
|                       | Top (in.)                                                  | 1      |
|                       | Back (in.)                                                 | 1      |

**Note:** Before installing, consult installation instructions packed with product for current dimensional data.