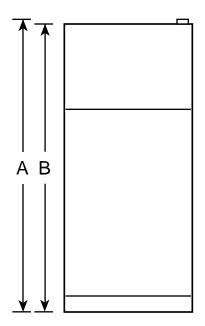

## CTX16CABAA—Top-Mount No-Frost Refrigerator

| Overall<br>Dimensions |                                                            | (7.4/4 |
|-----------------------|------------------------------------------------------------|--------|
|                       | Height with hinge (in.) <b>A</b>                           | 67-1/4 |
|                       | Height without hinge (in.) <b>B</b>                        | 63-3/4 |
|                       | Depth without Doors (in.) C                                | 26-1/2 |
|                       | Depth with Doors (in.) <b>D</b>                            | 29-1/8 |
|                       | Depth plus Handle with Doors Closed (in.) E                | 30-7/8 |
|                       | Depth with Doors open 90° (in.) F                          | 54-3/4 |
|                       | Width with Doors Closed (in.) <b>G</b>                     | 28     |
|                       | Width with Doors open 90° Less Door Handles (in.) <b>H</b> | 30-1/8 |
| Air<br>Clearances     | Each side (in.)                                            | 3/4    |
|                       | Top (in.)                                                  | 1      |
|                       | Back (in.)                                                 | 1      |

**Note:** Before installing, consult installation instructions packed with product for current dimensional data.