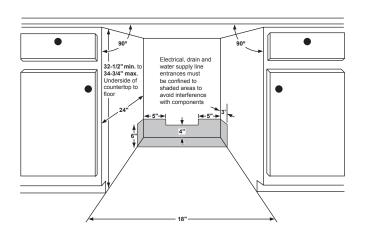

# ADA Compliant with Low-Profile Installation

Great for 34" counter top heights and raised subfloors

### **Product Technical Illustration**