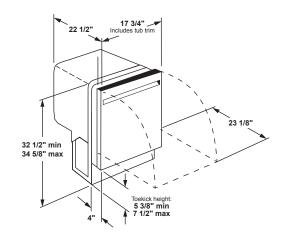

#### **Unit Specifications**

| Width  | 17 3/4″ |
|--------|---------|
| Depth  | 22 1/2″ |
| Height | 32 1/2″ |
| Weight | 71 lbs. |

### **Product Technical Illustration**