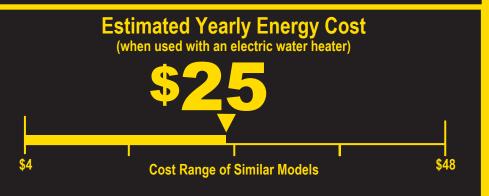

175 kWh

**Estimated Yearly Electricity Use** 

**\$15** 

Estimated Yearly Energy Cost (when used with a natural gas water heater)

- · Your cost will depend on your utility rates and use.
- · Cost range based only on standard capacity models.
- Estimated energy cost based on six wash loads a week and a national average electricity cost of 14 cents per kWh and natural gas cost of \$1.21 per therm.