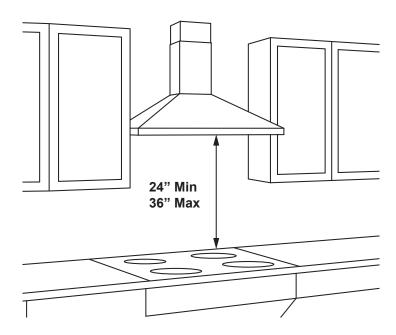

| AMP RATING |     |
|------------|-----|
| 120V       | 2.8 |

The vent hood must be installed 24" min. above the cooking surface. For optimal performance, installing the hood more than 36" above the cooking surface is not recommended. The hood installation height above the cooking surface depends upon the ceiling height. The telescopic duct cover conceals the ductwork running from the top of the hood to the ceiling.

**NOTE:** Installation height should be measured from the cooking surface to the lowest part of the hood. This hood may be installed onto a wall and vented to the outdoors, or it can be installed for recirculating operation. Recirculating parts are supplied separately as optional accessories.