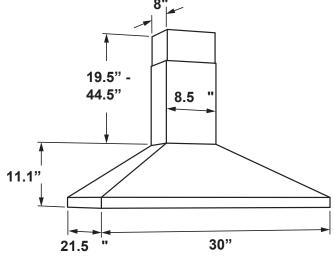

### **DIMENSIONS AND INSTALLATION INFORMATION (IN INCHES)**

**INSTALLATION INFORMATION:** Before installing, consult Use & Care/installation instructions packed with product for current dimensional data.

### **INCLUDED ACCESSORIES**

Non-return Damper (8" round) Grease Filters – 2 X Baffle

### **OPTIONAL ACCESSORIES**

PX8DC1SWSS – 8(ft.) High Ceiling Duct Cover Kit
PX12DC1SWSS – 12(ft.) High Ceiling Duct Cover Kit
UXCN90 – Recirculation Kit (includes Charcoal Filter)
UXCF91 – Charcoal Filter (needed if used in recirculation mode)