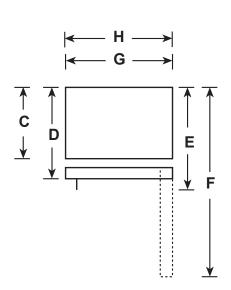

#### **DIMENSIONS AND INSTALLATION INFORMATION (IN INCHES)**

| OVERALL<br>DIMENSIONS | Height to top of hinge (in.) A                           | 66-3/8 |
|-----------------------|----------------------------------------------------------|--------|
|                       | Height to top of case (in.) <b>B</b>                     | 65-7/8 |
|                       | Case depth without door (in.) C                          | 28-3/8 |
|                       | Case depth less door handle (in.) D                      | 32-1/8 |
|                       | Case depth with door handle (in.) E                      | 34-1/2 |
|                       | Depth with fresh food door open 90° (in.) <b>F</b>       | 60-1/2 |
|                       | Width (in.) <b>G</b>                                     | 29-3/4 |
|                       | Width with door open 90° with door handle (in.) <b>H</b> | 32-3/8 |
| AIR<br>CLEARANCES     | Each side (in.)                                          | 1/8    |
|                       | Top (in.)                                                | 1      |
|                       | Back (in.)                                               | 2      |

**FRONT VIEW** 

**TOP VIEW** 