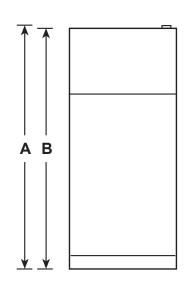

#### **DIMENSIONS AND INSTALLATION INFORMATION (IN INCHES)**

| OVERALL<br>DIMENSIONS | Height to top of hinge (in.) A                           | 66-3/8 |
|-----------------------|----------------------------------------------------------|--------|
|                       | Height to top of case (in.) <b>B</b>                     | 65-7/8 |
|                       | Case depth without door (in.) C                          | 28-3/8 |
|                       | Case depth less door handle (in.) D                      | 32-1/8 |
|                       | Case depth with door handle (in.) E                      | 34-1/2 |
|                       | Depth with fresh food door open 90° (in.) <b>F</b>       | 60-1/2 |
|                       | Width (in.) <b>G</b>                                     | 29-3/4 |
|                       | Width with door open 90° with door handle (in.) <b>H</b> | 32-3/8 |
| AIR<br>CLEARANCES     | Each side (in.)                                          | 1/8    |
|                       | Top (in.)                                                | 1      |
|                       | Back (in.)                                               | 2      |

**FRONT VIEW** 

**TOP VIEW** 