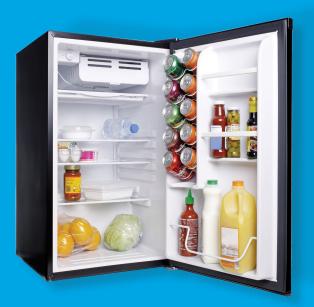

### Signature Features

#### **Half-Width Freezer Compartment**

Spacious storage for keeping items extra cold

#### Dispense-a-Can® Storage

Holds up to 10 cans while providing quick and easy access to your favorite drink

# **2-Liter and Tall Bottle Storage**

Store 2-liter and other tall bottles easily in the door compartment

#### **Full-Width Glass Shelves**

Allows flexible storage solutions and easy clean up

#### More Easy-To-Use Features

- Half-width Freezer Compartment with Ice
  Cube Tray
- 1 Full-width and 2 Half-width Door Storage Shelves
- Door Storage Accommodates Gallon Containers & Tall Bottles
- Reversible Door
- Dispense-a-Can® Storage; fits up to 10 cans
- 3 Full-width Interior Glass Shelves
- Space-saving Flat-back Design
- Adjustable Leveling Legs
- Adjustable Thermostat
- White Interior