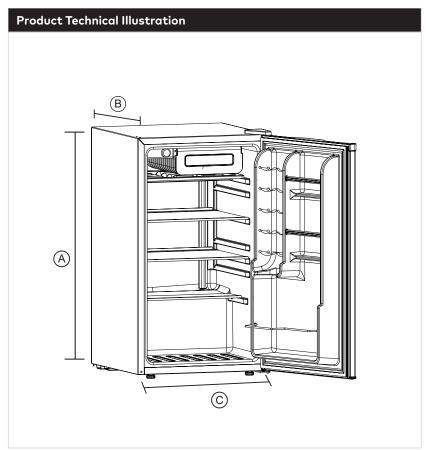

# 4.5 Cubic Foot Compact Refrigerator

HC45SG42SB

| Letter | Unit Dimension | in.      |
|--------|----------------|----------|
| А      | Height         | 32 1/16" |
| В      | Depth          | 22 1/4"  |
| С      | Width          | 20 1/16" |

#### **Unit Specifications**

Width 20 5/16" Depth 22 1/4" Height 32 1/16" Weight 54 lbs.

UPC 688057308524 (White)

688057308531 (Black)

688057308548 (Virtual Steel)