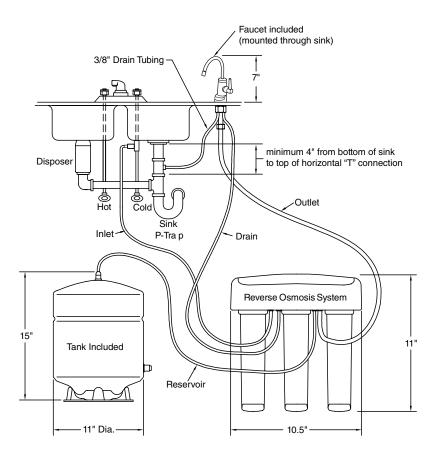

#### Dimensions and Installation Information (in inches)

**Note:** R.O. System can be installed up to 30 feet from point-of-use/faucet.

**Note:** Can be installed under counter (as shown), in basement, or other convenient location. Before installing, see installation instructions packed with product for complete details.