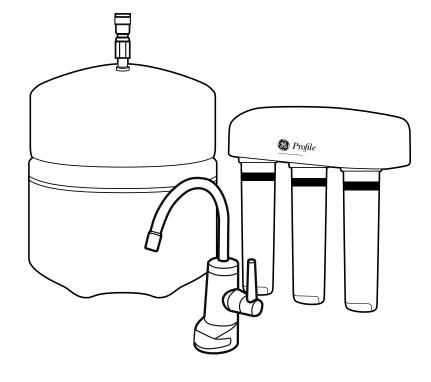

# PNRQ15R GE Profile™ Reverse Osmosis Filtration System

### **Features and Benefits**

- Premium filtration process
- Twist and Lock design
- Filter reminder light
- Extra-large 11-gallon capacity
- Designer-style high-arc faucet
- 4-gallon storage tank
- Quick Connect fittings
- PNRQ15RBL