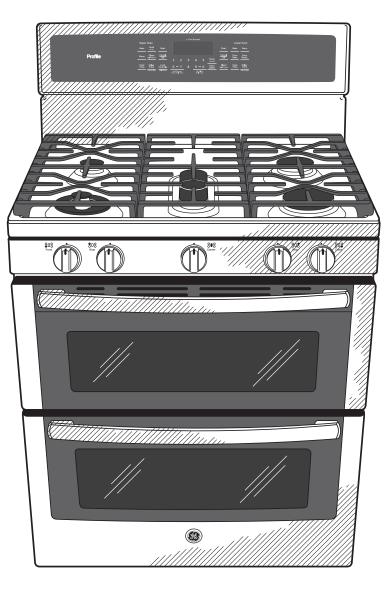

## PGB980ZEJ

GE Profile<sup>™</sup> Series 30" Free-Standing Gas Double Oven Convection-Range--

## PGB980ZEJ

GE Profile<sup>™</sup> Series 30" Free-Standing Gas Double Oven Convection Range

## FEATURES AND BENEFITS

Dual purpose center burner - Accommodate everything from grills and griddles to oversized pots with the industry's first combination oval/round burner

Edge-to-edge cooktop - A large, continuous cooking surface gives you extra room for pots and pans of all sizes and lets cookware move easily from burner to burner

 $20,000\ \text{BTU}$  tri-ring burner - Offers the flexibility of three different burners

Stainless steel, deep-recessed cooktop - Contains spills for quick and easy cleaning

Extra-large, integrated reversible cast iron grill/griddle - Enjoy ultimate cooking versatility. Cook up to six grilled cheeses on the industry's largest integrated griddle, and then flip it over to grill your favorite foods.

Chef Connect - Three options with a single touch. For instant convenience, choose when to automatically sync clocks and the range burners with the microwave's surface light and vent.

Gas convection oven (lower oven) - Circulates heat for high-quality results

Double oven 6.8 cu. ft. total capacity - Large capacity is ideal for big meals

Heavy-duty, self-clean roller rack - Provide easy access to oven interior

Model PGB980ZEJSS - Stainless steel