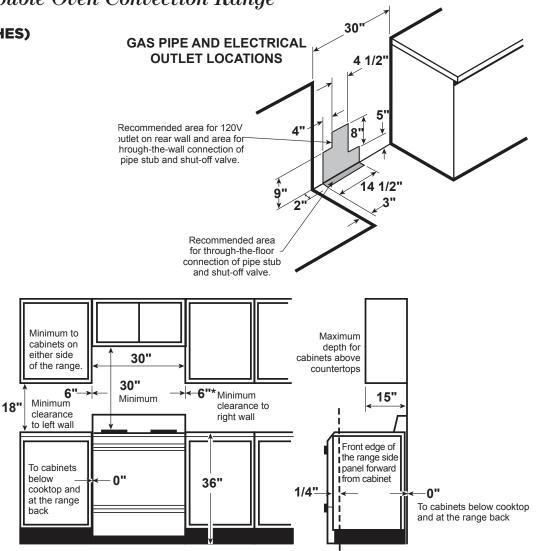

## **DIMENSIONS AND INSTALLATION INFORMATION (IN INCHES)**

ELECTRICAL RATING: 120V, 60Hz, 15A

**INSTALLATION INFORMATION:** Before installing, consult installation instructions packed with product for current dimensional data.

All GE ranges are equipped with an Anti-Tip device. The installation of this device is an important, required step in the installation of the range.