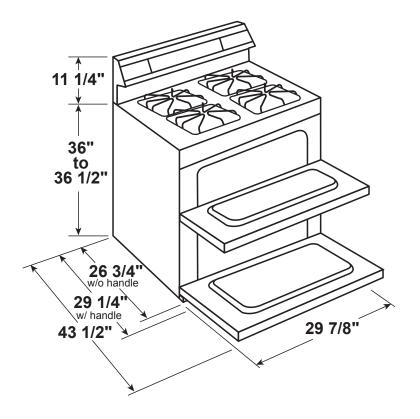

## **DIMENSIONS AND INSTALLATION INFORMATION (IN INCHES)**

ELECTRICAL RATING: 120V, 60Hz, 15A

**INSTALLATION INFORMATION:** Before installing, consult installation instructions packed with product for current dimensional data.