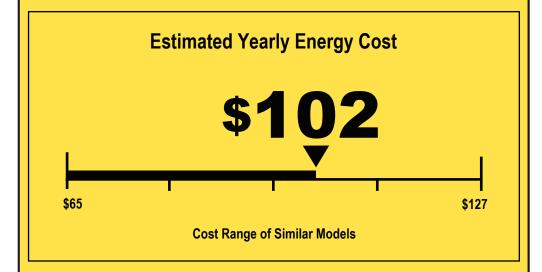

Federal law prohibits removal of this label before consumer purchase.

Haier
Model QHEK12ACW2
Capacity: 12,000 BTUs

11.4

**Combined Energy Efficiency Ratio** 

Your cost will depend on your utility rates and use.

- Cost range based only on models of similar capacity without reverse cycle and with louvered sides.
- Estimated energy cost based on a national average electricity cost of 13 cents per kWh and a seasonal use of 8 hours a day over a 3 month period.
- For more information, visit www.ftc.gov/energy.