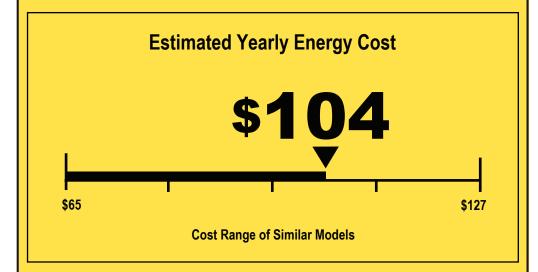

U.S. Government

Federal law prohibits removal of this label before consumer purchase.

Federal law prohibits removal of this label before consumer purchase.

Room Air Conditioner
Without Reverse Cycle

Wodel QHEK12ACW1

11.4

**Combined Energy Efficiency Ratio** 

Your cost will depend on your utility rates and use.

- Cost range based only on models of similar capacity without reverse cycle and with louvered sides.
- Estimated energy cost based on a national average electricity cost of 13 cents per kWh and a seasonal use of 8 hours a day over a 3 month period.
- For more information, visit www.ftc.gov/energy.

With Louvered Sides

Capacity: 12,000 BTUs

U.S. Government

Federal law prohibits removal of this label before consumer purchase.

Federal law prohibits removal of this label before consumer purchase.

Room Air Conditioner
Without Reverse Cycle
With Louvered Sides