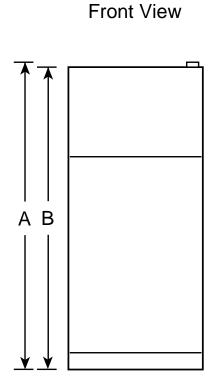

# GTS16KBM – GE 15.6 Cu. Ft. Top-Freezer Refrigerator

**Dimensions (in inches)** 

| <del></del>                                                                                                                                                                             |                                                                                                                                                                                                                                                                                                                  |
|-----------------------------------------------------------------------------------------------------------------------------------------------------------------------------------------|------------------------------------------------------------------------------------------------------------------------------------------------------------------------------------------------------------------------------------------------------------------------------------------------------------------|
| Height to top of hinge (in.) A                                                                                                                                                          | 64-3/4                                                                                                                                                                                                                                                                                                           |
| Height to top of case (in.) <b>B</b>                                                                                                                                                    | 64-1/4                                                                                                                                                                                                                                                                                                           |
| Height to mid-freezer (in.)                                                                                                                                                             | 54-3/8                                                                                                                                                                                                                                                                                                           |
| Case depth without door (in.) <b>C</b>                                                                                                                                                  | 25-7/8                                                                                                                                                                                                                                                                                                           |
| Case depth less door handle (in.) <b>D</b>                                                                                                                                              | 29-1/8                                                                                                                                                                                                                                                                                                           |
| Case depth with door handle (in.) E                                                                                                                                                     | 31                                                                                                                                                                                                                                                                                                               |
| Case depth less door handle (in.) D  Case depth with door handle (in.) E  Depth with fresh food door open 90° (in.) F  Width (in.) G  Width with door open 90° less door handle (in.) H | 54-7/8                                                                                                                                                                                                                                                                                                           |
|                                                                                                                                                                                         | 28                                                                                                                                                                                                                                                                                                               |
|                                                                                                                                                                                         | 28-5/8                                                                                                                                                                                                                                                                                                           |
| Each side (in.)                                                                                                                                                                         | 3/4                                                                                                                                                                                                                                                                                                              |
| Top (in.)                                                                                                                                                                               | 1                                                                                                                                                                                                                                                                                                                |
| Back (in.)                                                                                                                                                                              | 1                                                                                                                                                                                                                                                                                                                |
|                                                                                                                                                                                         | Height to top of case (in.) B  Height to mid-freezer (in.)  Case depth without door (in.) C  Case depth less door handle (in.) D  Case depth with door handle (in.) E  Depth with fresh food door open 90° (in.) F  Width (in.) G  Width with door open 90° less door handle (in.) H  Each side (in.)  Top (in.) |