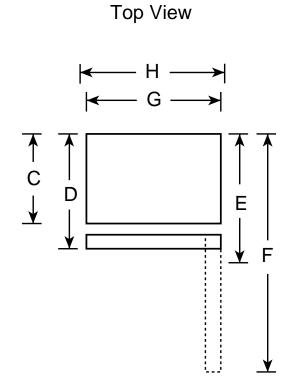

# GTS16KBM – GE 15.6 Cu. Ft. Top-Freezer Refrigerator

**Dimensions (in inches)** 

| <del></del>                                                                                                                                                                             |                                                                                                                                                                                                                                                                                                                  |
|-----------------------------------------------------------------------------------------------------------------------------------------------------------------------------------------|------------------------------------------------------------------------------------------------------------------------------------------------------------------------------------------------------------------------------------------------------------------------------------------------------------------|
| Height to top of hinge (in.) A                                                                                                                                                          | 64-3/4                                                                                                                                                                                                                                                                                                           |
| Height to top of case (in.) <b>B</b>                                                                                                                                                    | 64-1/4                                                                                                                                                                                                                                                                                                           |
| Height to mid-freezer (in.)                                                                                                                                                             | 54-3/8                                                                                                                                                                                                                                                                                                           |
| Case depth without door (in.) <b>C</b>                                                                                                                                                  | 25-7/8                                                                                                                                                                                                                                                                                                           |
| Case depth less door handle (in.) <b>D</b>                                                                                                                                              | 29-1/8                                                                                                                                                                                                                                                                                                           |
| Case depth with door handle (in.) E                                                                                                                                                     | 31                                                                                                                                                                                                                                                                                                               |
| Case depth less door handle (in.) D  Case depth with door handle (in.) E  Depth with fresh food door open 90° (in.) F  Width (in.) G  Width with door open 90° less door handle (in.) H | 54-7/8                                                                                                                                                                                                                                                                                                           |
|                                                                                                                                                                                         | 28                                                                                                                                                                                                                                                                                                               |
|                                                                                                                                                                                         | 28-5/8                                                                                                                                                                                                                                                                                                           |
| Each side (in.)                                                                                                                                                                         | 3/4                                                                                                                                                                                                                                                                                                              |
| Top (in.)                                                                                                                                                                               | 1                                                                                                                                                                                                                                                                                                                |
| Back (in.)                                                                                                                                                                              | 1                                                                                                                                                                                                                                                                                                                |
|                                                                                                                                                                                         | Height to top of case (in.) B  Height to mid-freezer (in.)  Case depth without door (in.) C  Case depth less door handle (in.) D  Case depth with door handle (in.) E  Depth with fresh food door open 90° (in.) F  Width (in.) G  Width with door open 90° less door handle (in.) H  Each side (in.)  Top (in.) |