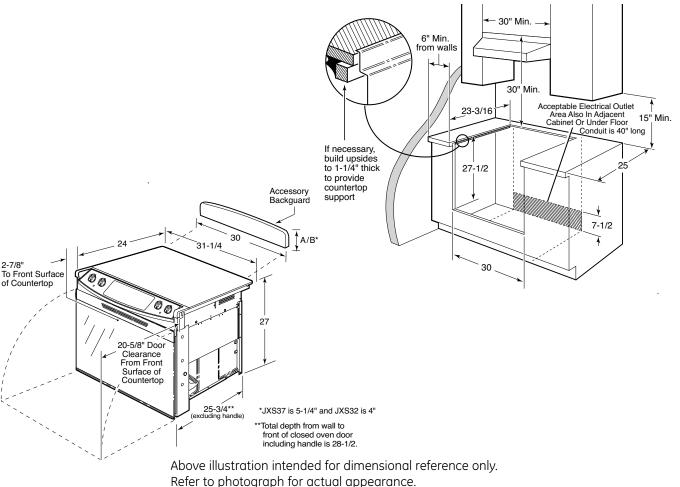

### **Dimensions and Installation Information**

| KW Rating |      |
|-----------|------|
| 240V      | 11.6 |
| 208V      | 8.7  |

**Note:** Cabinets installed adjacent to drop-in ranges must have an adhesion spec of at least 194°.

#### Important

30" Drop-In Ranges are designed to hang from the countertop. It does not rest on the floor. For installation alternatives, refer to installation instructions packed with product.

**Note:** 30" Drop-In Electric Ranges conform to U.L. requirements for 3" minimum spacing between range and side walls above countertop.

**Installation Information:** Before installing, consult installation instructions packed with product for current dimensional data.

For answers to your Monogram,® GE Profile™ or GE® appliance questions, visit our website at geappliances.com or call GE Answer Center® service, 800.626.2000.

imagination at work

ograph for actual appearance.

Dimension and installation information are shown in inches.

Listed by Underwriters Laboratories

Specification Revised 7/11 320829