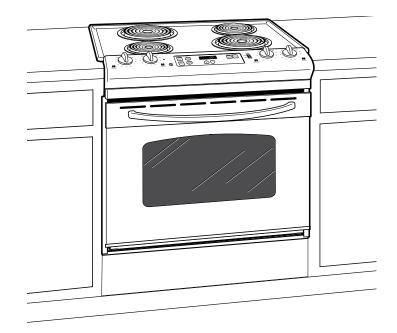

## JDS28DN GE® 30" Drop-In Electric Range with Standard Clean Oven

imagination at work

ograph for actual appearance.

Dimension and installation information are shown in inches.

Listed by Underwriters Laboratories

Specification Revised 7/11 320829

# JDS28DN GE® 30" Drop-In Electric Range with Standard Clean Oven

### **Features and Benefits**

- Coil Heating Elements Provides consistent and even heat on the cooktop with a plug-in element that is removable for easy cleaning
- Electronic Clock And Timer Features a convenient digital clock and easy-to-use timer with an audible signal to help coordinate cooking times in the kitchen
- Big Hearth Window Features an enhanced shape to add an elegant appearance and make viewing trouble-free
- Lift-Up Porcelain Cooktop Makes spills and messes under the cooktop easily accessible and within reach
- Dual Element Bake Alternates the upper broiling element and the lower baking element for even heating and optimal baking results
- Audible Preheat Signal Features an audible signal that activates when the oven has reached the desired cooking temperature
- Frameless Glass Oven Door Offers an easy-to-clean and stylish design that blends seamlessly into existing cabinetry
- Chrome Drip Bowls Contain minor spills and are removable for easy cleaning
- Two Oven Racks Feature a durable construction to help accommodate any size or type of cookware
- Multiple Oven Rack Positions Delivers flexibility and allows consumers to make the most of available oven capacity
- Model JDS28DNWW White on white (White door and white cooktop)