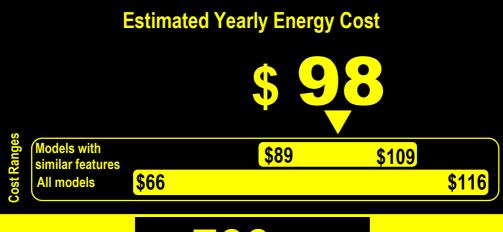

## Compare ONLY to other labels with yellow numbers.

Labels with yellow numbers are based on the same test procedures.

## 700 kWh

**Estimated Yearly Electricity Use** 

- Your cost will depend on your utility rates and use.
- Both cost ranges based on models of similar size capacity.
- Models with similar features have automatic defrost, top-mounted freezer, and no through-the-door ice.
- Estimated energy cost based on a national average electricity cost of 14 cents per kWh.