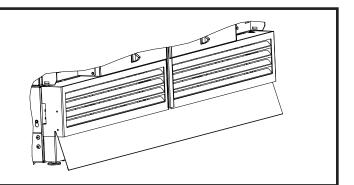

- After properly installing the column(s) into the cabinets, install the Toe Kick as follows.
- Insert Toe Kick into the slot in the Front Access Cover by rotating it toward you.
- Push the bottom portion of the Toe Kick towards the product and slide into place.