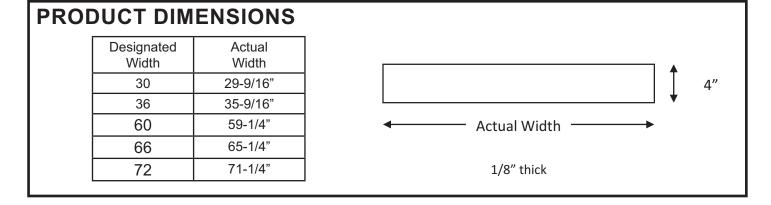

## 30", 36", 60", 66" and 72" Brass and Titanium Toe Kick

Brass: ZKK30BV, ZKK36BV, ZKK60BV, ZKK66BV, ZKK72BV Titanium: ZKK30TV, ZKK36TV, ZKK60TV, ZKK66TV, ZKK72TV