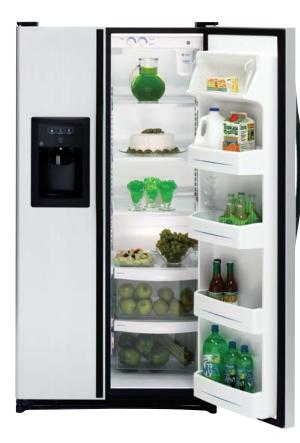

# GSL25JFP

GE 25.0 cu. ft. Refrigerator

- CleanSteel<sup>™</sup> exterior (GSL25JFP and GSL22JFP only)
- Upfront electronic temperature controls
   Adjustable spillproof glass shelves
   LightTouch! tall dispenser

- SmartWater filtration system
  Sealed vegetable/fruit crisper
- Adjustable temperature deli drawer
  - CS GSL25JFPBS

- GSS25JFPCC
- GSS25JFPBB

# **GSL22JFP** (not shown)

Similar to the GSL25JFP with 21.9 cu. ft. capacity