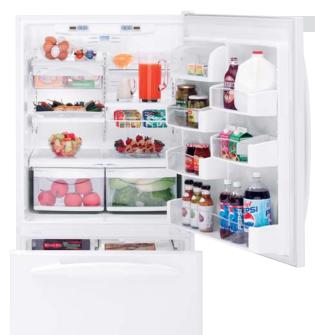

# Feature Gallery: Top-Freezers

# Internal water dispenser

Provides chilled, great tasting filtered water on demand, from inside the refrigerator.

# Adjustable temperature deli drawer

Provides a convenient, temperature-controlled place for meats, cheeses and other favorite foods.

# Slide-out, spillproof glass shelves Simplify loading, unloading and cleaning.

Adjustable humidity crispers

Hold large containers with

Adjustable ClearLook™ gallon door bins

style and ease.

Provide the ideal storage environment for fruits and vegetables.

GE SmartWater<sup>™</sup> and ice filtration Delivers clean, fresh-tasting water through the internal water dispenser.

# Only GE has it! Electronic touch controls with digital temperature readout

Precise and easy to use. Take the guesswork out of selecting accurate temperatures.

# ShelfSaver<sup>™</sup> beverage rack Provides convenient storage

for a 12-pack, two egg cartons or a 9"x 13" casserole dish.

# Only GE has it!

FrostGuard<sup>™</sup> technology Defrosts only when needed, reducing freezer burn.