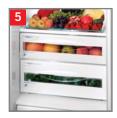

# ClimateKeeper<sup>™</sup> System

Combines electronic touch controls, multiple electronic sensors and a multiflow air system to keep temperatures consistent and help preserve foods.

# Adjustable humidity vegetable/ fruit crispers

Customizes the storage environment to keep fruits and vegetables at their best.

### Spillproof glass shelves

Contains spills to keep cleanup to a minimum.