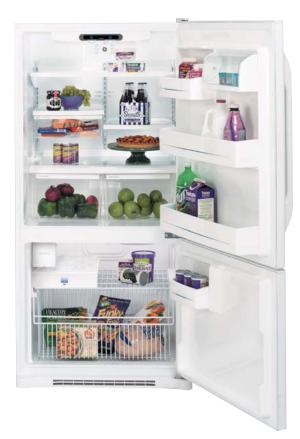

# GBS22HCR

GE° 22.3 cu. ft. Door Refrigerator

- Upfront illuminated temperature controls
- Integrated Icemaker
- Gallon door storage
  BrightSpace<sup>™</sup> interior with GE Reveal<sup>™</sup> lighting
  Adjustable glass shelves
  Snack pan
- Deluxe quiet design

GBS22HCRWW

# **GBS22HBR**

# GE 22.3 cu. ft. Door Refrigerator

- Upfront illuminated temperature controls
- Gallon door storage
- BrightSpace interior with GE Reveal lighting
- Adjustable glass shelvesSnack pan
- Deluxe quiet design
  NeverClean<sup>™</sup> condenser

White Bisque Black