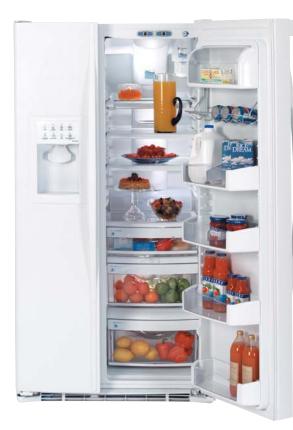

# PSS26MGP

# GE Profile Arctica 25.5 cu. ft. Refrigerator

- ClimateKeeper system

- Upfront electronic touch temperature controls
  Integrated Ice system
  LightTouch! tall dispenser with child lock and door alarm
- FrostGuard™ technology
  Contoured doors
- Integrated shelf support system PSS26MSRSS

PSS26MGPWW PSS26MGPCC PSS26MGPBB