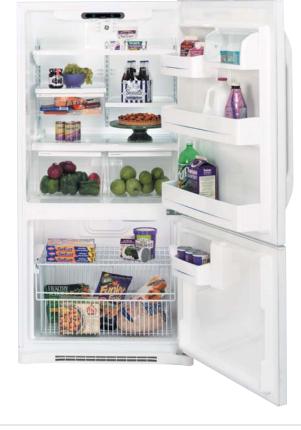

# GBS22HCR

GE° 22.3 cu. ft. Door Refrigerator

- Upfront illuminated temperature controls
- Integrated Icemaker
- Gallon door storage
  BrightSpace<sup>™</sup> interior with GE Reveal<sup>™</sup> lighting
  Adjustable glass shelves
  Snack pan
- Deluxe quiet design

GBS22HCRWW

# **GBS22HBR**

# GE 22.3 cu. ft. Door Refrigerator

- Upfront illuminated temperature controls
- Gallon door storage
- BrightSpace interior with GE Reveal lighting
- Adjustable glass shelvesSnack pan
- Deluxe quiet design
  NeverClean<sup>™</sup> condenser

White Bisque Black