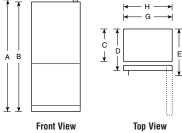

## GE Profile<sup>™</sup> Built-In Side-by-Side Refrigerators

|                                            | GE Profile <sup>™</sup>     |                             |
|--------------------------------------------|-----------------------------|-----------------------------|
|                                            | PSB42LSR                    | PSB42LGR                    |
| Stainless steel model                      | •                           |                             |
| Capacity                                   |                             |                             |
| Total (cu. ft.)                            | 25.2                        | 25.2                        |
| Fresh food (cu. ft.)                       | 15.6                        | 15.6                        |
| Freezer (cu. ft.)                          | 9.6                         | 9.6                         |
| Shelf area (sq. ft.)                       | 23.36                       | 23.36                       |
| Fresh Food Features                        |                             |                             |
| ClimateKeeper™ system                      | •                           | •                           |
| Multiflow air system                       | ٠                           | •                           |
| Upfront electronic digital display         | •                           | •                           |
| Electronic touch temp. controls            | Dispenser                   | Dispenser                   |
| Electronic sensors                         | •                           | •                           |
| SmartWater™ filtration system              | Plus                        | Plus                        |
| SoftTouch dispenser                        | Crushed Ice, Cubes, Water   | Crushed Ice, Cubes, Wate    |
| Light                                      | •                           | •                           |
| Door alarm                                 | •                           | •                           |
| Quick Ice™ feature                         | •                           | •                           |
| Water filter indicator light               | •                           | •                           |
| Cabinet shelves                            | 4 Glass                     | 4 Glass                     |
| Adjustable                                 | 3                           | 3                           |
| Spillproof                                 | 4                           | 4                           |
| Deli pan                                   | Clear                       | Clear                       |
| Vegetable/fruit crispers                   | 2 Adj. Humidity             | 2 Adj. Humidity             |
| ClearLook™ door bins                       | 4 (3 Adj.)                  | 4 (3 Adj.)                  |
| Dairy compartment                          | •                           | •                           |
| Interior light system                      | Dual-level                  | Dual-level                  |
| Quiet Design                               | Premium                     | Premium                     |
| NeverClean <sup>™</sup> condenser          | •                           | •                           |
| ENERGY STAR®                               | •                           | •                           |
| Freezer Features                           |                             |                             |
| FrostGuard <sup>™</sup> technology         | •                           | •                           |
| Factory-installed automatic icemaker & bin | •                           | •                           |
| Wire slide-out baskets                     | 2                           | 2                           |
| Wire cabinet shelves                       | 4                           | 4                           |
| Fixed door bins                            | 3                           | 3                           |
| Interior light                             | Dual                        | Dual                        |
| Exterior                                   | Duu                         | Duu                         |
| Color(s) available*                        | BV                          | WV, BV                      |
| CustomStyle configuration                  | Trimless                    | Installed Trim              |
| Door handles                               | Stainless-look, full-length | Stainless-look, full-length |
| Door hinge                                 | Hydraulic damper design     | Hydraulic damper design     |
| Adjustable rollers                         | Front                       | Front                       |
| Weights & Dimensions                       | FIUIL                       | FIUIL                       |
|                                            | 00.00/00                    | 00.00/00                    |
| Height to top of hinge (in.) A             | 83-29/32                    | 83-29/32                    |
| Case depth with door handle (in.) B        | 26-29/32                    | 26-29/32                    |
| Width (in.) C                              | 42                          | 42                          |
| Approx. shipping weight (lbs.)             | 627                         | 627                         |
| Power/Rating                               | 120V, 60Hz, 15Amps          | 120V, 60Hz, 15Amps          |
| Accessories                                |                             |                             |
| Black acrylic panels                       | N/A                         | PSPK42RBB                   |
| White acrylic panels                       | N/A                         | PSPK42RWW                   |

\*Color(s) available: WV = White dispenser and visor handles, BV = Black dispenser and visor handles. If installed against a wall, allow clearance of 4" on freezer side to remove bin. Clearance required to remove fresh food full size pan without disassembling is 4".