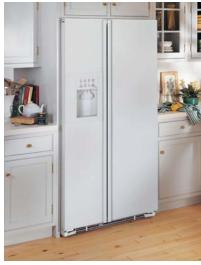

# GE Profile<sup>™</sup> and GE<sup>®</sup> Refrigerators

The Ultimate in Refrigeration.<sup>™</sup> Rethought. Reinvented. Revolutionized.

imagination at work

The Ultimate in Refrigeration.™

GE Profile Arctica® has the freshest ideas in refrigeration, including the

new ClimateKeeper 2<sup>rr</sup> dual-evaporator system which carefully controls humidity to keep foods fresh days longer. The stylish exterior makes a dramatic statement, and the multilevel interior makes versatile use of every inch of storage space. In the freshfood compartment, slide-out shelves simplify loading and unloading. In the freezer compartment, the ice system is uniquely designed to allow more room for more food. In addition to innovative storage features, both compartments offer a range of cooling capabilities for the ultimate in flexibility and performance.