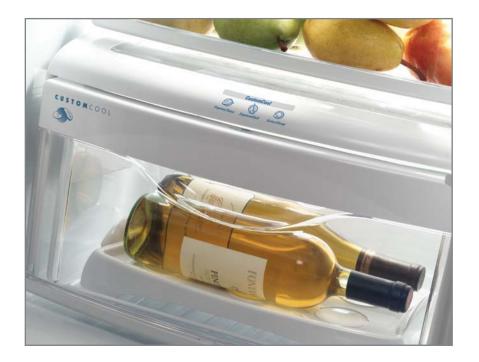

# Only GE has it!

Full-extension bin with CustomCool<sup>™</sup> technology

Chills in minutes, thaws in hours and helps keep foods fresher, longer. For added convenience, it opens fully to allow easy access.