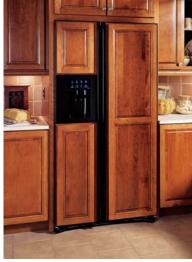

# **Built-In Side-By-Side Refrigerators**

Built-in refrigerators with installed trim accept acrylic panels in white or black which can be ordered from GE. To achieve a custom look, you can order 1/4" or 3/4" wood panels from your cabinetmaker. You'll discover all kinds of ways to enhance your kitchen. Our trimless unit, which comes in stainless steel, simply slides into the space between cabinets. It instantly looks built-in with nothing to attach or build.

**PSB42LGRWV** shown with optional white acrylic panels