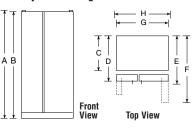

## GE Profile<sup>™</sup> Built-In Side-by-Side Refrigerators

|                                            | GE Profile <sup>™</sup>     |                             |
|--------------------------------------------|-----------------------------|-----------------------------|
|                                            | PSB42LSR                    | PSB42LGR                    |
| Stainless steel model                      | •                           |                             |
| Capacity                                   |                             |                             |
| Total (cu. ft.)                            | 25.2                        | 25.2                        |
| Fresh food (cu. ft.)                       | 15.6                        | 15.6                        |
| Freezer (cu. ft.)                          | 9.6                         | 9.6                         |
| Shelf area (sq. ft.)                       | 23.36                       | 23.36                       |
| Fresh Food Features                        |                             |                             |
| ClimateKeeper™ system                      | •                           | •                           |
| Multiflow air system                       | ٠                           | •                           |
| Upfront electronic digital display         | •                           | •                           |
| Electronic touch temp. controls            | Dispenser                   | Dispenser                   |
| Electronic sensors                         | •                           | •                           |
| SmartWater™ filtration system              | Plus                        | Plus                        |
| SoftTouch dispenser                        | Crushed Ice, Cubes, Water   | Crushed Ice, Cubes, Wate    |
| Light                                      | •                           | •                           |
| Door alarm                                 | •                           | •                           |
| Quick Ice™ feature                         | •                           | •                           |
| Water filter indicator light               | •                           | •                           |
| Cabinet shelves                            | 4 Glass                     | 4 Glass                     |
| Adjustable                                 | 3                           | 3                           |
| Spillproof                                 | 4                           | 4                           |
| Deli pan                                   | Clear                       | Clear                       |
| Vegetable/fruit crispers                   | 2 Adj. Humidity             | 2 Adj. Humidity             |
| ClearLook™ door bins                       | 4 (3 Adj.)                  | 4 (3 Adj.)                  |
| Dairy compartment                          | •                           | •                           |
| Interior light system                      | Dual-level                  | Dual-level                  |
| Quiet Design                               | Premium                     | Premium                     |
| NeverClean <sup>™</sup> condenser          | •                           | •                           |
| ENERGY STAR®                               | •                           | •                           |
| Freezer Features                           |                             |                             |
| FrostGuard <sup>™</sup> technology         | •                           | •                           |
| Factory-installed automatic icemaker & bin | •                           | •                           |
| Wire slide-out baskets                     | 2                           | 2                           |
| Wire cabinet shelves                       | 4                           | 4                           |
| Fixed door bins                            | 3                           | 3                           |
| Interior light                             | Dual                        | Dual                        |
| Exterior                                   | Duu                         | Duu                         |
| Color(s) available*                        | BV                          | WV, BV                      |
| CustomStyle configuration                  | Trimless                    | Installed Trim              |
| Door handles                               | Stainless-look, full-length | Stainless-look, full-length |
| Door hinge                                 | Hydraulic damper design     | Hydraulic damper design     |
| Adjustable rollers                         | Front                       | Front                       |
| Weights & Dimensions                       | FIUIL                       | FIUIL                       |
|                                            | 00.00/00                    | 00.00/00                    |
| Height to top of hinge (in.) A             | 83-29/32                    | 83-29/32                    |
| Case depth with door handle (in.) B        | 26-29/32                    | 26-29/32                    |
| Width (in.) C                              | 42                          | 42                          |
| Approx. shipping weight (lbs.)             | 627                         | 627                         |
| Power/Rating                               | 120V, 60Hz, 15Amps          | 120V, 60Hz, 15Amps          |
| Accessories                                |                             |                             |
| Black acrylic panels                       | N/A                         | PSPK42RBB                   |
| White acrylic panels                       | N/A                         | PSPK42RWW                   |

\*Color(s) available: WV = White dispenser and visor handles, BV = Black dispenser and visor handles. If installed against a wall, allow clearance of 4" on freezer side to remove bin. Clearance required to remove fresh food full size pan without disassembling is 4".