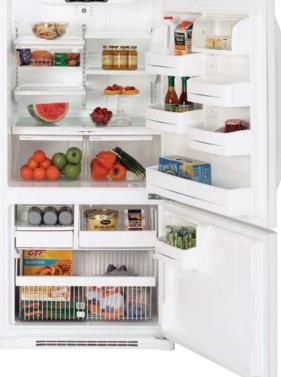

new ClimateKeeper 2<sup>rr</sup> dual-evaporator system which carefully controls humidity to keep foods fresh days longer. The stylish exterior makes a dramatic statement, and the multilevel interior makes versatile use of every inch of storage space. In the freshfood compartment, slide-out shelves simplify loading and unloading. In the freezer compartment, the ice system is uniquely designed to allow more room for more food. In addition to innovative storage features, both compartments offer a range of cooling capabilities for the ultimate in flexibility and performance.