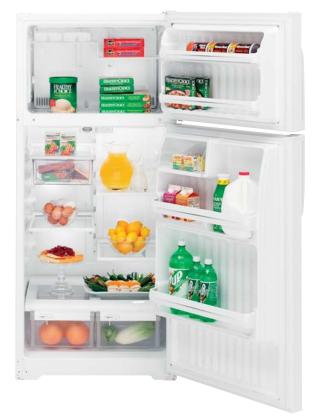

# GTH22SHR

GE® 21.7 cu. ft. Refrigerator

- Internal water dispenser with GE SmartWater<sup>™</sup> filtration
- · Factory-installed automatic icemaker
- Upfront illuminated slimline temperature controls
- Adjustable spillproof glass shelves
- Adjustable humidity vegetable/fruit crispers
  Adjustable gallon door bins
- Spillproof freezer floor

# GTS22KCP

# GE 21.7 cu. ft. Refrigerator

- Upfront illuminated slimline temperature controls
  Adjustable spillproof glass shelves

- Factory-installed automatic icemaker
  Adjustable humidity vegetable/fruit crispers
- Spillproof freezer floor
- Adjustable gallon door bins
- Pivot-out pan removal system (21.7 cu. ft. models only)

## GTH22SBR

#### GE 21.7 cu. ft. Refrigerator

- Upfront illuminated slimline temperature controls
- Adjustable spillproof glass shelves
  Adjustable humidity vegetable/fruit crispers
- Adjustable gallon door bins
- Spillproof freezer floor
  Pivot-out pan removal system (21.7 cu. ft. models only)
- NeverClean<sup>™</sup> condenser