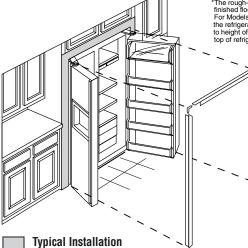

# **Built-In Side-By-Side Refrigerators**

Built-in refrigerators with installed trim accept acrylic panels in white or black which can be ordered from GE. To achieve a custom look, you can order 1/4" or 3/4" wood panels from your cabinetmaker. You'll discover all kinds of ways to enhance your kitchen. Our trimless unit, which comes in stainless steel, simply slides into the space between cabinets. It instantly looks built-in with nothing to attach or build.

**PSB42LGRWV** shown with optional white acrylic panels