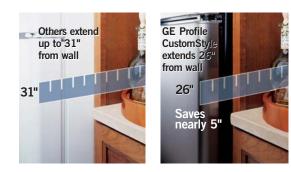

# An impressive design statement, without standing out.

For a built-in look, without the built-in expense, here's a fitting solution. A GE Profile CustomStyle<sup>™</sup> refrigerator makes the most of your kitchen space by blending in almost seamlessly with surrounding cabinetry. It gives you the style you want and features you need, without the cost and inconvenience of remodeling. For a sleek, modern appearance, choose stainless or acrylic panels. Or, achieve a custom look with cabinet-matching wood panels. Whatever style you prefer, you'll find a CustomStyle refrigerator that works beautifully with your decor and budget.

# An impressive design statement, without standing out.

If you want a built-in look, but can't afford the built-in expense, here's a fitting solution. A GE Profile CustomStyle refrigerator makes the most of your kitchen space by blending in almost seamlessly with surrounding cabinetry. It gives you the style you want and features you need, without the cost and inconvenience of a kitchen redo. For a sleek, modern appearance, choose stainless or acrylic panels. Or, achieve a custom look with cabinet-matching wood panels. Whatever style you prefer, you'll find a CustomStyle refrigerator that works beautifully with your decor and budget.