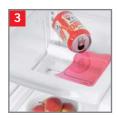

# Only GE has it!

Full-extension bin with CustomCool<sup>™</sup> technology

Chills in minutes, thaws in hours and helps keep foods fresher, longer. For added convenience, it opens fully to allow easy access.