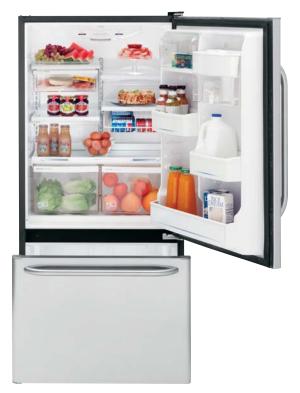

# GDS18SCR

GE 18.1 cu. ft. Drawer Refrigerator

- Brita® filtered water door module
- Adjustable humidity vegetable/fruit crispers
  Adjustable spillproof glass shelves
  Slide 'n Store™ freezer basket
  Factory-installed automatic icemaker

- · Adjustable gallon door bins Snack pan

GDS18SBRSS non-icemaker model GDS18LBRWW non-icemaker model GDS18LBRCC non-icemaker model GDS18LBRBB non-icemaker model