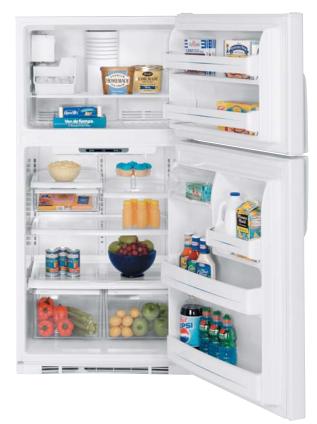

# GE Profile<sup>™</sup> and GE<sup>®</sup> Refrigerators

The Ultimate in Refrigeration.<sup>™</sup> Rethought. Reinvented. Revolutionized.

imagination at work

The Ultimate in Refrigeration.™

GE Profile Arctica® has the freshest ideas in refrigeration, including the

new ClimateKeeper 2<sup>rr</sup> dual-evaporator system which carefully controls humidity to keep foods fresh days longer. The stylish exterior makes a dramatic statement, and the multilevel interior makes versatile use of every inch of storage space. In the freshfood compartment, slide-out shelves simplify loading and unloading. In the freezer compartment, the ice system is uniquely designed to allow more room for more food. In addition to innovative storage features, both compartments offer a range of cooling capabilities for the ultimate in flexibility and performance.