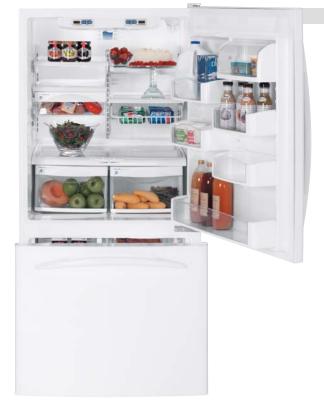

# Feature Gallery: Top-Freezers

# Internal water dispenser

Provides chilled, great tasting filtered water on demand, from inside the refrigerator.

# Adjustable temperature deli drawer

Provides a convenient, temperature-controlled place for meats, cheeses and other favorite foods.

# Slide-out, spillproof glass shelves Simplify loading, unloading and cleaning.

Adjustable humidity crispers

Hold large containers with

Adjustable ClearLook™ gallon door bins

style and ease.

Provide the ideal storage environment for fruits and vegetables.

GE SmartWater<sup>™</sup> and ice filtration Delivers clean, fresh-tasting water through the internal water dispenser.

# Only GE has it! Electronic touch controls with digital temperature readout

Precise and easy to use. Take the guesswork out of selecting accurate temperatures.

# ShelfSaver<sup>™</sup> beverage rack Provides convenient storage

for a 12-pack, two egg cartons or a 9"x 13" casserole dish.

# Only GE has it!

FrostGuard<sup>™</sup> technology Defrosts only when needed, reducing freezer burn.