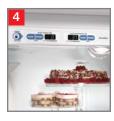

# Feature Gallery: Side-by-Sides

# ClimateKeeper2<sup>™</sup> System

Keeps foods fresh longer, while protecting ice from odor transfer, with its unique dual-evaporator system.

# Only GE has it! Upfront digital controls with temperature readout

Are precise and easy to use.

TurboCool<sup>™</sup> feature Quickly cools the refrigerator after frequent door openings or when hot items are placed inside.

SmartWater<sup>™</sup> filtration system Delivers clean, great-tasting water and ice through the LightTouch! dispenser.

In-the-door beverage rack Conveniently located inside the refrigerator door to increase flexibility and free up valuable shelf space.

Adjustable ClearLook<sup>™</sup> bins Hold gallon-size containers with style and ease.

It chills!

It thaws!