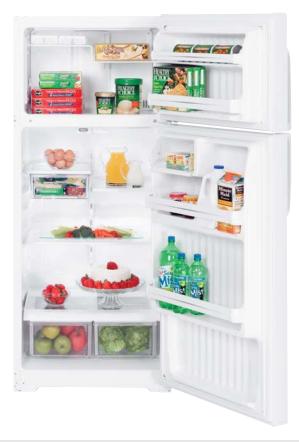

# GE Profile<sup>™</sup> and GE<sup>®</sup> Refrigerators

The Ultimate in Refrigeration.<sup>™</sup> Rethought. Reinvented. Revolutionized.

imagination at work

The Ultimate in Refrigeration.™

GE Profile Arctica® has the freshest ideas in refrigeration, including the

new ClimateKeeper 2<sup>rr</sup> dual-evaporator system which carefully controls humidity to keep foods fresh days longer. The stylish exterior makes a dramatic statement, and the multilevel interior makes versatile use of every inch of storage space. In the freshfood compartment, slide-out shelves simplify loading and unloading. In the freezer compartment, the ice system is uniquely designed to allow more room for more food. In addition to innovative storage features, both compartments offer a range of cooling capabilities for the ultimate in flexibility and performance.