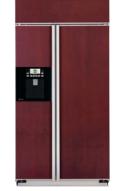

# **Built-In Side-By-Side Refrigerators**

Built-in refrigerators with installed trim accept acrylic panels in white or black which can be ordered from GE. To achieve a custom look, you can order 1/4" or 3/4" wood panels from your cabinetmaker. You'll discover all kinds of ways to enhance your kitchen. Our trimless unit, which comes in stainless steel, simply slides into the space between cabinets. It instantly looks built-in with nothing to attach or build.

-

.

PSB42LGRBV

shown with optional black acrylic panels

**PSB42LGRWV** shown with optional 1/4" custom wood panels

**PSB42LGRBV** shown with optional 1/4" custom wood panels

**PSB42LGRWV** shown with optional 3/4" custom wood panels