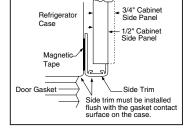

# **Built-In Side-By-Side Refrigerators**

Built-in refrigerators with installed trim accept acrylic panels in white or black which can be ordered from GE. To achieve a custom look, you can order 1/4" or 3/4" wood panels from your cabinetmaker. You'll discover all kinds of ways to enhance your kitchen. Our trimless unit, which comes in stainless steel, simply slides into the space between cabinets. It instantly looks built-in with nothing to attach or build.

# An impressive design statement, without standing out.

For a built-in look, without the built-in expense, here's a fitting solution. A GE Profile CustomStyle<sup>™</sup> refrigerator makes the most of your kitchen space by blending in almost seamlessly with surrounding cabinetry. It gives you the style you want and features you need, without the cost and inconvenience of remodeling. For a sleek, modern appearance, choose stainless or acrylic panels. Or, achieve a custom look with cabinet-matching wood panels. Whatever style you prefer, you'll find a CustomStyle refrigerator that works beautifully with your decor and budget.