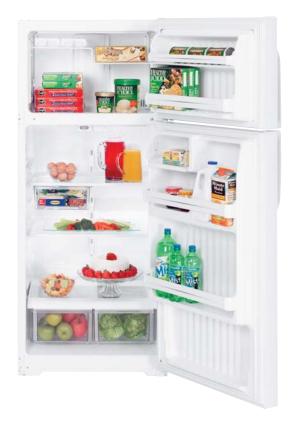

## GTS18GBR

GE® 17.9 cu. ft. Refrigerator

## Adjustable glass shelves Upfront temperature controls Clear vegetable/fruit crispers

- Gallon door storage
- Freezer step shelf
- NeverClean™ condenser
  Deluxe quiet design

GTS18GCRCC icemaker model