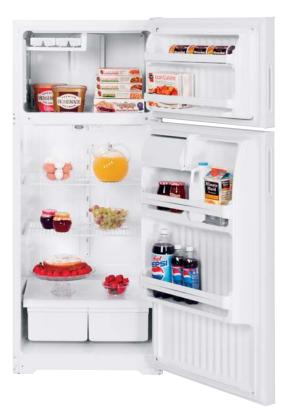

## GTS18EBR

#### GE 17.2 cu. ft. Refrigerator

- Upfront temperature controls
   Adjustable wire shelves
   Vegetable/fruit crispers

- Tall bottle door storage
  NeverClean condenser
- Deluxe quiet design
- Squared doors