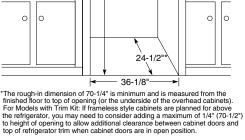

# **Built-In Side-By-Side Refrigerators**

Built-in refrigerators with installed trim accept acrylic panels in white or black which can be ordered from GE. To achieve a custom look, you can order 1/4" or 3/4" wood panels from your cabinetmaker. You'll discover all kinds of ways to enhance your kitchen. Our trimless unit, which comes in stainless steel, simply slides into the space between cabinets. It instantly looks built-in with nothing to attach or build.

# An impressive design statement, without standing out.

For a built-in look, without the built-in expense, here's a fitting solution. A GE Profile CustomStyle<sup>™</sup> refrigerator makes the most of your kitchen space by blending in almost seamlessly with surrounding cabinetry. It gives you the style you want and features you need, without the cost and inconvenience of remodeling. For a sleek, modern appearance, choose stainless or acrylic panels. Or, achieve a custom look with cabinet-matching wood panels. Whatever style you prefer, you'll find a CustomStyle refrigerator that works beautifully with your decor and budget.

# Installation made easy: simply slide in.

Trimless CustomStyle units install by simply sliding into-way into-the space between cabinets. They align with counters, instantly look built-in, with nothing to attach or build. (Available in stainless steel, white, bisque and black.)