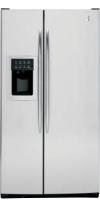

# Side-By-Side Refrigerators

# PSW23PSR

# GE Profile Arctica CustomStyle™ 22.6 cu. ft. Stainless-Wrapped Refrigerator

- ClimateKeeper2<sup>™</sup> system
  CustomCool<sup>™</sup> technology with full-extension drawer
- Upfront electronic touch temperature controls with digital temperature display
- Integrated Ice<sup>™</sup> system
  LightTouch! tall dispenser with child lock and door alarm
  Slide 'n Store<sup>™</sup> full-extension freezer baskets
  FrostGuard<sup>™</sup> technology