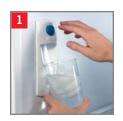

### Soft-touch dispenser

Dispenses water and ice with gentle pressure, complete with safety and convenience features such as a child lock and door alarm, filter replacement indicator light and QuickIce<sup>™</sup> system.

SmartWater<sup>™</sup> filtration system Delivers clean, great-tasting water and ice through the LightTouch! dispenser.

In-the-door beverage rack Conveniently located inside the refrigerator door to increase flexibility and free up valuable shelf space.

# QuickSpace<sup>™</sup> shelf

Quickly slides out of the way to make room for tall items.

Tall LightTouch! dispenser Accommodates tall glassware and dispenses water and ice at the slightest touch.

Slide-out, spillproof glass shelves Simplify loading, unloading and cleaning.