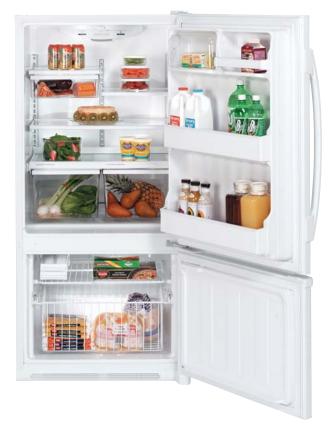

# **GBS22HBR**

# GE 22.3 cu. ft. Door Refrigerator

- Upfront illuminated temperature controls
- Gallon door storage
- BrightSpace interior with GE Reveal lighting
- Adjustable glass shelvesSnack pan
- Deluxe quiet design
  NeverClean<sup>™</sup> condenser

# GE 18.1 cu. ft. Door Refrigerator

- Slide 'n Store freezer basket
- Gallon door storage
- Adjustable glass shelves
- Snack pan
- NeverClean<sup>™</sup> condenser
- Deluxe quiet design
- Equipped for optional automatic icemaker

GBS18HBRBB