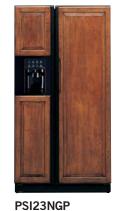

### Optional collar trim: adding the final touch.

The optional collar trim is just another way GE lets you integrate our CustomStyle refrigerators into your kitchen decor. Available in stainless steel, white, bisque and black, this trim frames the refrigerator facade, adding to the finished look of a built-in, custom kitchen.

### Collar Trim

| Model No. | Black Collar Trim | White Collar Trim | Bisque Collar Trim | Stainless Steel<br>Collar Trim |
|-----------|-------------------|-------------------|--------------------|--------------------------------|
| PSI23NCP  | TRMBISBB          | TRMBISWW          | TRMBISCC           | TRMBISSS                       |
| PSI23SCR  |                   |                   |                    | TRMBISSS                       |
| PSI23MGP  | TRMBISBB          | TRMBISWW          | TRMBISCC           | TRMBISSS                       |
| PSI23NGP  | TRMBISBB          | TRMBISWW          | TRMBISCC           | TRMBISSS                       |
| PSI23SGR  |                   |                   |                    | TRMBISSS                       |
|           |                   |                   |                    |                                |
|           | Black Acrylic     | White Acrylic     | Bisque Acrylic     | Stainless Steel                |