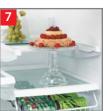

# QuickSpace<sup>™</sup> shelf

Quickly slides out of the way to make room for tall items.

Tall LightTouch! dispenser Accommodates tall glassware and dispenses water and ice at the slightest touch.

Slide-out, spillproof glass shelves Simplify loading, unloading and cleaning.