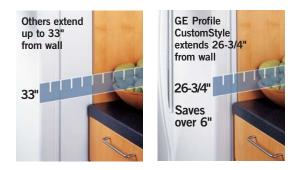

# An impressive design statement, without standing out.

For a built-in look, without the built-in expense, here's a fitting solution. A GE Profile CustomStyle<sup>™</sup> refrigerator makes the most of your kitchen space by blending in almost seamlessly with surrounding cabinetry. It gives you the style you want and features you need, without the cost and inconvenience of remodeling. For a sleek, modern appearance, choose stainless or acrylic panels. Or, achieve a custom look with cabinet-matching wood panels. Whatever style you prefer, you'll find a CustomStyle refrigerator that works beautifully with your decor and budget.

# Installation made easy: simply slide in.

Trimless CustomStyle units install by simply sliding into-way into-the space between cabinets. They align with counters, instantly look built-in, with nothing to attach or build. (Available in stainless steel, white, bisque and black.)