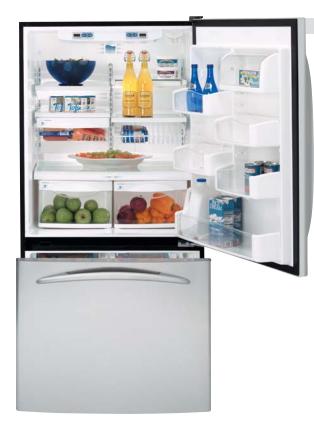

# PDS22MHR

GE Profile Arctica 22.2 cu. ft. **Drawer Refrigerator** 

- Internal water dispenser with GE SmartWater filtration
- Upfront electronic touch temperature controls
- with digital temperature display
- ClimateKeeper system
  Multi-level Slide 'n Store freezer baskets
- Integrated icemaker
- BrightSpace interior with GE Reveal lighting

PDS22MHRBB

ShelfSaver beverage rack

PDS22SHRSS PDS22MHRWW PDS22MHRCC

Available July 2004