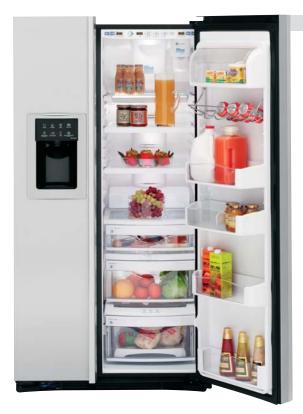

# Installed-trim side-by-side models Dispenser Models

PSH23PGR Shown with optional black acrylic panels. Available in white, bisque or black.

Shown with custom wood panels. Available in white, bisque or black.

Model PSH23PGR is ENERGY STAR®-qualified.

**PSI23MGP** Shown with optional white acrylic panels. Available in white, bisque or black.