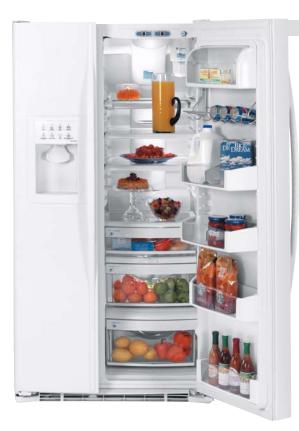

# Feature Gallery: Built-In Side-by-Sides

# ClimateKeeper<sup>™</sup> System

Combines electronic touch controls, multiple electronic sensors and a multiflow air system to keep temperatures consistent and help preserve foods.

### Digital temperature controls

Located on the dispenser to provide easy-access and electronic accuracy in controlling fresh food and freezer compartment temperatures.

### Soft-touch dispenser

Dispenses water and ice with gentle pressure, complete with safety and convenience features such as a child lock and door alarm, filter replacement indicator light and QuickIce<sup>™</sup> system.

### Overhead evaporator system

Provides additional freezer space, eliminates shared air and reduces defrosting. Access panel easily lifts out of the way for convenient replacement of the water filter.

# Adjustable humidity vegetable/ fruit crispers

Customizes the storage environment to keep fruits and vegetables at their best.

# SmartWater<sup>™</sup> Plus filtration

Ensures access to clear, better-tasting water and ice with filter change indicator light and simple-to-install Twist and Lock design.

### Spillproof glass shelves

Contains spills to keep cleanup to a minimum.