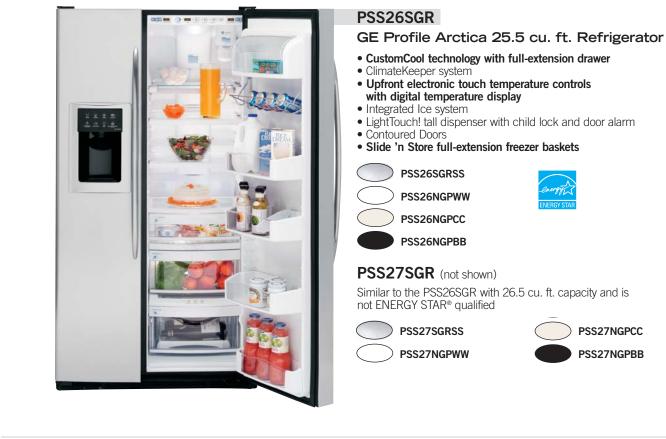

# PSF26NGP

# GE Profile Arctica 25.5 cu. ft. **High-Gloss Refrigerator**

- ClimateKeeper system
- Climaterkeeper system
  CustomCool technology with full-extension drawer
  Upfront electronic touch temperature controls with digital temperature display
  Integrated Ice system
  LightTouch! tall dispenser with child lock and door alarm

- Contoured doors
- Slide 'n Store full-extension freezer baskets

PSF26NGPWW

PSF26NGPBB

PSF26NGPCC

Stainless steel  $\left( \right)$ White Bisque Black  $\left( \right)$ 