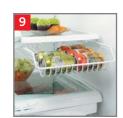

# Adjustable humidity vegetable/ fruit crispers

Customizes the storage environment to keep fruits and vegetables at their best.