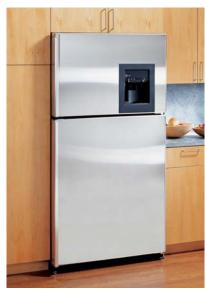

# GSH25KGR

GE° 25.0 cu. ft. Refrigerator

- Upfront electronic touch temperature controls
- Adjustable slide-out, spillproof glass shelves
- LightTouch! tall dispenser with child lock

- Elgittiouchi tali dispenser with child lock
  SmartWater™ Plus filtration system
  FrostGuard™ technology
  Adjustable humidity vegetable/fruit crisper
- Adjustable temperature deli pan

| $\square$ |            |
|-----------|------------|
|           | GSH25KGRCC |
|           |            |