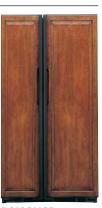

# **Built-In Side-By-Side Refrigerators**

Built-in refrigerators with installed trim accept acrylic panels in white or black which can be ordered from GE. To achieve a custom look, you can order 1/4" or 3/4" wood panels from your cabinetmaker. You'll discover all kinds of ways to enhance your kitchen. Our trimless unit, which comes in stainless steel, simply slides into the space between cabinets. It instantly looks built-in with nothing to attach or build.

**PSB42LGRWV** shown with optional white acrylic panels