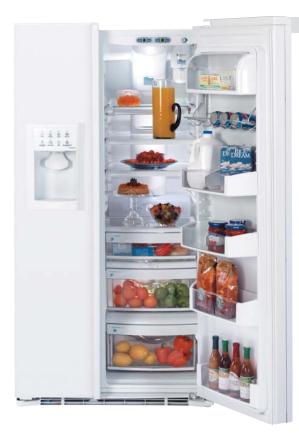

### **Non-Dispenser Models**

**PSI23NCP** Shown with optional white acrylic panels. Available in white, bisque or black.

PSI23MGP

wood panels.

Shown with custom

Available in white,

bisque or black.

**PSI23NCP** Shown with custom wood panels. Available in white, bisque or black.