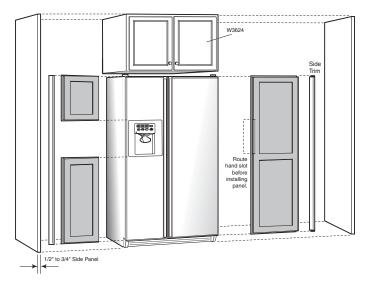

# **Built-In Side-By-Side Refrigerators**

Built-in refrigerators with installed trim accept acrylic panels in white or black which can be ordered from GE. To achieve a custom look, you can order 1/4" or 3/4" wood panels from your cabinetmaker. You'll discover all kinds of ways to enhance your kitchen. Our trimless unit, which comes in stainless steel, simply slides into the space between cabinets. It instantly looks built-in with nothing to attach or build.

# An impressive design statement, without standing out.

For a built-in look, without the built-in expense, here's a fitting solution. A GE Profile CustomStyle<sup>™</sup> refrigerator makes the most of your kitchen space by blending in almost seamlessly with surrounding cabinetry. It gives you the style you want and features you need, without the cost and inconvenience of remodeling. For a sleek, modern appearance, choose stainless or acrylic panels. Or, achieve a custom look with cabinet-matching wood panels. Whatever style you prefer, you'll find a CustomStyle refrigerator that works beautifully with your decor and budget.