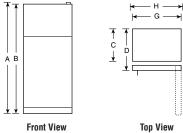

## GE Profile<sup>™</sup> Built-In Side-by-Side Refrigerators

|                                            | GE Profile <sup>™</sup>     |                             |
|--------------------------------------------|-----------------------------|-----------------------------|
|                                            | PSB42LSR                    | PSB42LGR                    |
| Stainless steel model                      | •                           |                             |
| Capacity                                   |                             |                             |
| Total (cu. ft.)                            | 25.2                        | 25.2                        |
| Fresh food (cu. ft.)                       | 15.6                        | 15.6                        |
| Freezer (cu. ft.)                          | 9.6                         | 9.6                         |
| Shelf area (sq. ft.)                       | 23.36                       | 23.36                       |
| Fresh Food Features                        |                             |                             |
| ClimateKeeper™ system                      | •                           | •                           |
| Multiflow air system                       | ٠                           | •                           |
| Upfront electronic digital display         | •                           | •                           |
| Electronic touch temp. controls            | Dispenser                   | Dispenser                   |
| Electronic sensors                         | •                           | •                           |
| SmartWater™ filtration system              | Plus                        | Plus                        |
| SoftTouch dispenser                        | Crushed Ice, Cubes, Water   | Crushed Ice, Cubes, Wate    |
| Light                                      | •                           | •                           |
| Door alarm                                 | •                           | •                           |
| Quick Ice™ feature                         | •                           | •                           |
| Water filter indicator light               | •                           | •                           |
| Cabinet shelves                            | 4 Glass                     | 4 Glass                     |
| Adjustable                                 | 3                           | 3                           |
| Spillproof                                 | 4                           | 4                           |
| Deli pan                                   | Clear                       | Clear                       |
| Vegetable/fruit crispers                   | 2 Adj. Humidity             | 2 Adj. Humidity             |
| ClearLook™ door bins                       | 4 (3 Adj.)                  | 4 (3 Adj.)                  |
| Dairy compartment                          | •                           | •                           |
| Interior light system                      | Dual-level                  | Dual-level                  |
| Quiet Design                               | Premium                     | Premium                     |
| NeverClean <sup>™</sup> condenser          | •                           | •                           |
| ENERGY STAR®                               | •                           | •                           |
| Freezer Features                           |                             |                             |
| FrostGuard <sup>™</sup> technology         | •                           | •                           |
| Factory-installed automatic icemaker & bin | •                           | •                           |
| Wire slide-out baskets                     | 2                           | 2                           |
| Wire cabinet shelves                       | 4                           | 4                           |
| Fixed door bins                            | 3                           | 3                           |
| Interior light                             | Dual                        | Dual                        |
| Exterior                                   | Duu                         | Duu                         |
| Color(s) available*                        | BV                          | WV, BV                      |
| CustomStyle configuration                  | Trimless                    | Installed Trim              |
| Door handles                               | Stainless-look, full-length | Stainless-look, full-length |
| Door hinge                                 | Hydraulic damper design     | Hydraulic damper design     |
| Adjustable rollers                         | Front                       | Front                       |
| Weights & Dimensions                       | FIUIL                       | FIUIL                       |
|                                            | 00.00/00                    | 00.00/00                    |
| Height to top of hinge (in.) A             | 83-29/32                    | 83-29/32                    |
| Case depth with door handle (in.) B        | 26-29/32                    | 26-29/32                    |
| Width (in.) C                              | 42                          | 42                          |
| Approx. shipping weight (lbs.)             | 627                         | 627                         |
| Power/Rating                               | 120V, 60Hz, 15Amps          | 120V, 60Hz, 15Amps          |
| Accessories                                |                             |                             |
| Black acrylic panels                       | N/A                         | PSPK42RBB                   |
| White acrylic panels                       | N/A                         | PSPK42RWW                   |