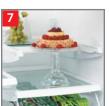

# QuickSpace<sup>™</sup> shelf

Quickly slides out of the way to make room for tall items.

Tall LightTouch! dispenser Accommodates tall glassware and dispenses water and ice at the slightest touch.

Slide-out, spillproof glass shelves Simplify loading, unloading and cleaning.