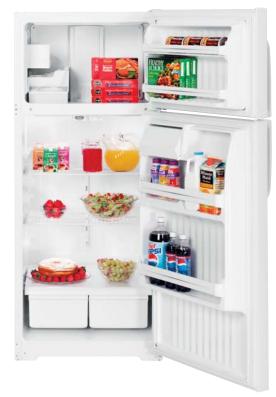

## GTR18BBR

#### GE 17.9 cu. ft. Refrigerator

- Upfront temperature controls
- Recessed handles
- Vegetable/fruit crispers
  Adjustable wire shelves
- Adjustable wile sheres
  Tall bottle door storage
  NeverClean™ condenser
  Deluxe quiet design