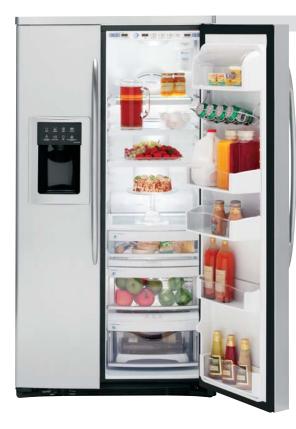

# Feature Gallery: Side-by-Sides

# ClimateKeeper2<sup>™</sup> System

Keeps foods fresh longer, while protecting ice from odor transfer, with its unique dual-evaporator system.

# Only GE has it! Upfront digital controls with temperature readout

Are precise and easy to use.

TurboCool<sup>™</sup> feature Quickly cools the refrigerator after frequent door openings or when hot items are placed inside.

SmartWater<sup>™</sup> filtration system Delivers clean, great-tasting water and ice through the LightTouch! dispenser.

In-the-door beverage rack Conveniently located inside the refrigerator door to increase flexibility and free up valuable shelf space.

Adjustable ClearLook<sup>™</sup> bins Hold gallon-size containers with style and ease.

It chills!

It thaws!

# Only GE has it!

Full-extension bin with CustomCool<sup>™</sup> technology

Chills in minutes, thaws in hours and helps keep foods fresher, longer. For added convenience, it opens fully to allow easy access.

# Only GE has it!

Integrated Ice<sup>™</sup> system

The ice bucket is integrated into the icemaker, not the freezer door, freeing up valuable storage space. It pulls out and down, providing easy access to cubed ice.

# Only GE has it!

Slide 'n Store™ full-extension freezer baskets

Extend 16" for easy loading and unloading.

# QuickSpace<sup>™</sup> shelf

Quickly slides out of the way to make room for tall items.

Tall LightTouch! dispenser Accommodates tall glassware and dispenses water and ice at the slightest touch.

Slide-out, spillproof glass shelves Simplify loading, unloading and cleaning.