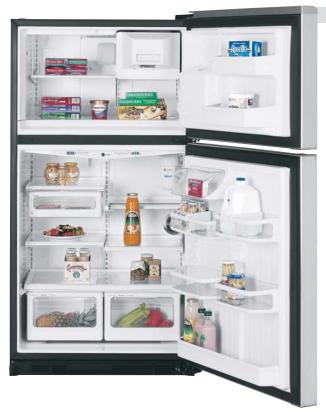

# GE Profile<sup>™</sup> and GE<sup>®</sup> Refrigerators

The Ultimate in Refrigeration.<sup>™</sup> Rethought. Reinvented. Revolutionized.

imagination at work

The Ultimate in Refrigeration.™

GE Profile Arctica® has the freshest ideas in refrigeration, including the

new ClimateKeeper 2<sup>rr</sup> dual-evaporator system which carefully controls humidity to keep foods fresh days longer. The stylish exterior makes a dramatic statement, and the multilevel interior makes versatile use of every inch of storage space. In the freshfood compartment, slide-out shelves simplify loading and unloading. In the freezer compartment, the ice system is uniquely designed to allow more room for more food. In addition to innovative storage features, both compartments offer a range of cooling capabilities for the ultimate in flexibility and performance.