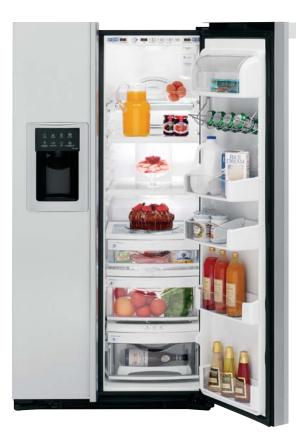

# Feature Gallery: Bottom-Freezers

### New! Internal water dispenser

Provides chilled, great tasting filtered water on demand, from inside the refrigerator.

Slide-out, spillproof glass shelves Simplify loading, unloading and cleaning.

# Adjustable temperature deli drawer

Provides a convenient, temperature-controlled place for meats, cheeses and other favorite foods.

# Adjustable ClearLook<sup>™</sup> crispers Provide the ideal storage environment for fruits and vegetables, with humidity controls and transparent fronts.

# Upfront electronic controls with digital temperature readout

Are precise and easy to use. Take the guesswork out of selecting accurate temperatures.

# Only GE has it! ClimateKeeper<sup>™</sup> system

QuickSpace<sup>™</sup> shelf

Quickly slides out of the way

to make room for tall items.

Combines upfront electronic touch controls, multiple electronic sensors and a multiflow air system to keep temperatures consistent and help keep foods fresh.

# ShelfSaver<sup>™</sup> beverage rack

Provides convenient storage for a 12-pack, two egg cartons or a 9"x 13" casserole dish.

**CHANGE FOR THE** BETTER WITH **ENERGY STAR** 

# **ENERGY STAR®-qualified**

Higher energy efficiency means lower utility bills. 20 and 22 cu. ft. models are 33% better than 2004 ENERGY STAR standards.

Not all features available on all models.