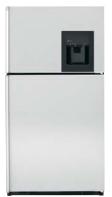

### Soft-touch dispenser

Dispenses water and ice with gentle pressure, complete with safety and convenience features such as a child lock and door alarm, filter replacement indicator light and QuickIce<sup>™</sup> system.

# Only GE has it! Upfront digital controls with temperature readout

Are precise and easy to use.

TurboCool<sup>™</sup> feature Quickly cools the refrigerator after frequent door openings or when hot items are placed inside.

SmartWater<sup>™</sup> filtration system Delivers clean, great-tasting water and ice through the LightTouch! dispenser.

In-the-door beverage rack Conveniently located inside the refrigerator door to increase flexibility and free up valuable shelf space.