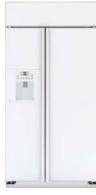

# **Built-In Side-By-Side Refrigerators**

Built-in refrigerators with installed trim accept acrylic panels in white or black which can be ordered from GE. To achieve a custom look, you can order 1/4" or 3/4" wood panels from your cabinetmaker. You'll discover all kinds of ways to enhance your kitchen. Our trimless unit, which comes in stainless steel, simply slides into the space between cabinets. It instantly looks built-in with nothing to attach or build.

**PSB42LGRWV** shown with optional white acrylic panels

### **Acrylic Panels**

| Model No.  | Black Acrylic Panels | White Acrylic Panels |
|------------|----------------------|----------------------|
| PSB42LGRWV |                      | PSPK42DWW            |
| PSB42LGRBV | PSPK42DBB            |                      |