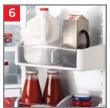

SmartWater<sup>™</sup> filtration system Delivers clean, great-tasting water and ice through the LightTouch! dispenser.

In-the-door beverage rack Conveniently located inside the refrigerator door to increase flexibility and free up valuable shelf space.