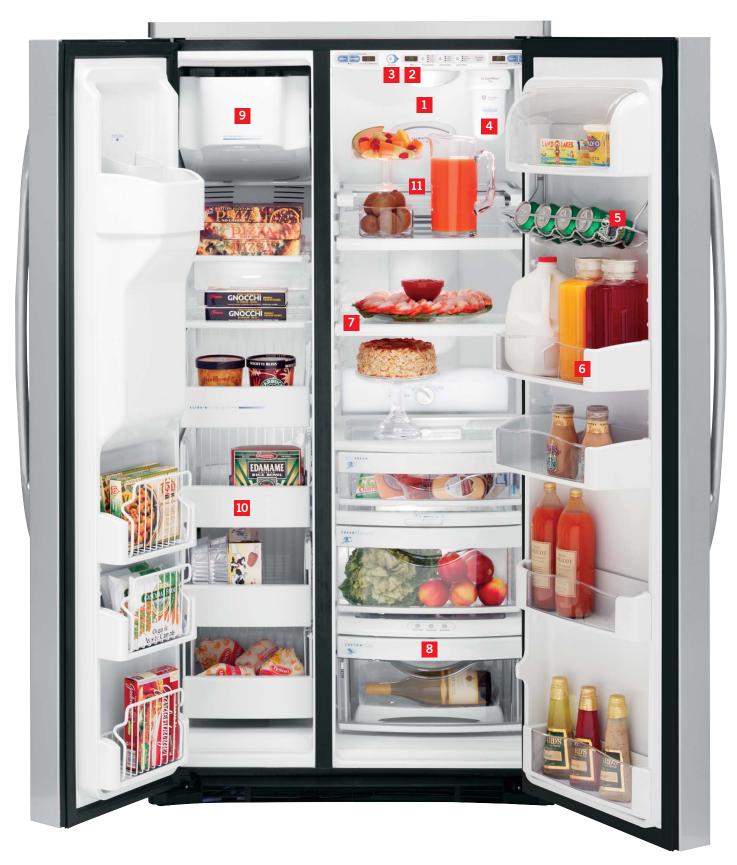

# Feature Gallery: Side-by-Sides

# ClimateKeeper2<sup>™</sup> System

Keeps foods fresh longer, while protecting ice from odor transfer, with its unique dual-evaporator system.

# Only GE has it! Upfront digital controls with temperature readout

Are precise and easy to use.

TurboCool<sup>™</sup> feature Quickly cools the refrigerator after frequent door openings or when hot items are placed inside.

SmartWater<sup>™</sup> filtration system Delivers clean, great-tasting water and ice through the LightTouch! dispenser.

In-the-door beverage rack Conveniently located inside the refrigerator door to increase flexibility and free up valuable shelf space.

Adjustable ClearLook<sup>™</sup> bins Hold gallon-size containers with style and ease.

It chills!

It thaws!

# Only GE has it!

Full-extension bin with CustomCool<sup>™</sup> technology

Chills in minutes, thaws in hours and helps keep foods fresher, longer. For added convenience, it opens fully to allow easy access.

# Only GE has it!

Integrated Ice<sup>™</sup> system

The ice bucket is integrated into the icemaker, not the freezer door, freeing up valuable storage space. It pulls out and down, providing easy access to cubed ice.

# Only GE has it!

Slide 'n Store™ full-extension freezer baskets

Extend 16" for easy loading and unloading.

# QuickSpace<sup>™</sup> shelf

Quickly slides out of the way to make room for tall items.

Tall LightTouch! dispenser Accommodates tall glassware and dispenses water and ice at the slightest touch.

Slide-out, spillproof glass shelves Simplify loading, unloading and cleaning.