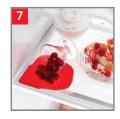

# Only GE has it!

Full-extension bin with CustomCool<sup>™</sup> technology

Chills in minutes, thaws in hours and helps keep foods fresher, longer. For added convenience, it opens fully to allow easy access.