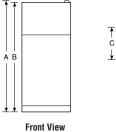

## GE Profile<sup>™</sup> Built-In Side-by-Side Refrigerators

|                                            | GE Profile <sup>™</sup>     |                             |
|--------------------------------------------|-----------------------------|-----------------------------|
|                                            | PSB42LSR                    | PSB42LGR                    |
| Stainless steel model                      | •                           |                             |
| Capacity                                   |                             |                             |
| Total (cu. ft.)                            | 25.2                        | 25.2                        |
| Fresh food (cu. ft.)                       | 15.6                        | 15.6                        |
| Freezer (cu. ft.)                          | 9.6                         | 9.6                         |
| Shelf area (sq. ft.)                       | 23.36                       | 23.36                       |
| Fresh Food Features                        |                             |                             |
| ClimateKeeper™ system                      | •                           | •                           |
| Multiflow air system                       | ٠                           | •                           |
| Upfront electronic digital display         | •                           | •                           |
| Electronic touch temp. controls            | Dispenser                   | Dispenser                   |
| Electronic sensors                         | •                           | •                           |
| SmartWater™ filtration system              | Plus                        | Plus                        |
| SoftTouch dispenser                        | Crushed Ice, Cubes, Water   | Crushed Ice, Cubes, Wate    |
| Light                                      | •                           | •                           |
| Door alarm                                 | •                           | •                           |
| Quick Ice™ feature                         | •                           | •                           |
| Water filter indicator light               | •                           | •                           |
| Cabinet shelves                            | 4 Glass                     | 4 Glass                     |
| Adjustable                                 | 3                           | 3                           |
| Spillproof                                 | 4                           | 4                           |
| Deli pan                                   | Clear                       | Clear                       |
| Vegetable/fruit crispers                   | 2 Adj. Humidity             | 2 Adj. Humidity             |
| ClearLook™ door bins                       | 4 (3 Adj.)                  | 4 (3 Adj.)                  |
| Dairy compartment                          | •                           | •                           |
| Interior light system                      | Dual-level                  | Dual-level                  |
| Quiet Design                               | Premium                     | Premium                     |
| NeverClean <sup>™</sup> condenser          | •                           | •                           |
| ENERGY STAR®                               | •                           | •                           |
| Freezer Features                           |                             |                             |
| FrostGuard <sup>™</sup> technology         | •                           | •                           |
| Factory-installed automatic icemaker & bin | •                           | •                           |
| Wire slide-out baskets                     | 2                           | 2                           |
| Wire cabinet shelves                       | 4                           | 4                           |
| Fixed door bins                            | 3                           | 3                           |
| Interior light                             | Dual                        | Dual                        |
| Exterior                                   | Duu                         | Duu                         |
| Color(s) available*                        | BV                          | WV, BV                      |
| CustomStyle configuration                  | Trimless                    | Installed Trim              |
| Door handles                               | Stainless-look, full-length | Stainless-look, full-length |
| Door hinge                                 | Hydraulic damper design     | Hydraulic damper design     |
| Adjustable rollers                         | Front                       | Front                       |
| Weights & Dimensions                       | FIUIL                       | FIUIL                       |
|                                            | 00.00/00                    | 00.00/00                    |
| Height to top of hinge (in.) A             | 83-29/32                    | 83-29/32                    |
| Case depth with door handle (in.) B        | 26-29/32                    | 26-29/32                    |
| Width (in.) C                              | 42                          | 42                          |
| Approx. shipping weight (lbs.)             | 627                         | 627                         |
| Power/Rating                               | 120V, 60Hz, 15Amps          | 120V, 60Hz, 15Amps          |
| Accessories                                |                             |                             |
| Black acrylic panels                       | N/A                         | PSPK42RBB                   |
| White acrylic panels                       | N/A                         | PSPK42RWW                   |

## **Built-In Refrigerators**

А