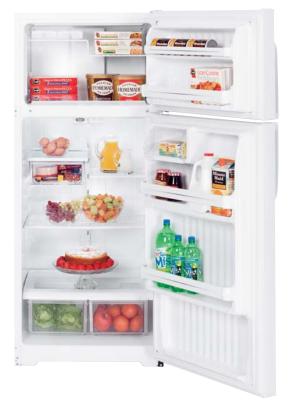

## GTS18GBR

GE® 17.9 cu. ft. Refrigerator

## Adjustable glass shelves Upfront temperature controls Clear vegetable/fruit crispers

- Gallon door storage
- Freezer step shelf
- NeverClean™ condenser
  Deluxe quiet design

GTS18GCRCC icemaker model