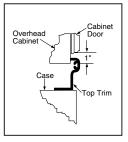

### Optional collar trim: adding the final touch.

The optional collar trim is just another way GE lets you integrate our CustomStyle refrigerators into your kitchen decor. Available in stainless steel, white and black, this trim frames the refrigerator facade, adding to the finished look of a built-in, custom kitchen.