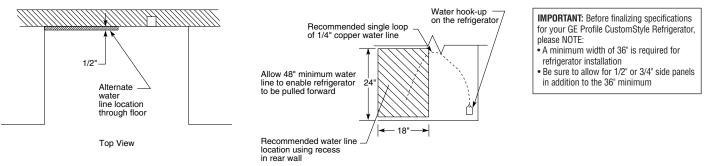

\*Color(s) available: WV = White dispenser and visor handles, BV = Black dispenser and visor handles. If installed against a wall, allow clearance of 4" on freezer side to remove bin. Clearance required to remove fresh food full size pan without disassembling is 4".