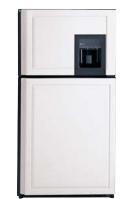

# An impressive design statement, without standing out.

For a built-in look, without the built-in expense, here's a fitting solution. A GE Profile CustomStyle<sup>™</sup> refrigerator makes the most of your kitchen space by blending in almost seamlessly with surrounding cabinetry. It gives you the style you want and features you need, without the cost and inconvenience of remodeling. For a sleek, modern appearance, choose stainless or acrylic panels. Or, achieve a custom look with cabinet-matching wood panels. Whatever style you prefer, you'll find a CustomStyle refrigerator that works beautifully with your decor and budget.

# Designed for today's discriminating consumers.

CustomStyle refrigerators with installed trim accept stainless steel or acrylic panels in white, black or bisque, all of which can be ordered from GE. To achieve a custom look, you can order wood panels from your cabinetmaker. You'll discover all kinds of ways to enhance your kitchen.

# Installation made easy: simply slide in.

Trimless CustomStyle units install by simply sliding into-way into-the space between cabinets. They align with counters, instantly look built-in, with nothing to attach or build. (Available in stainless steel, white, bisque and black.)