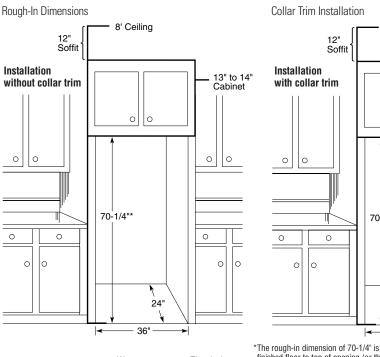

ick door panel may strike the adjacent countertops when the door is fully opened. Therefore, the hinge side clearance to raised panel will vary according to the installation situation.
- -Allow 1-3/4" (44mm) clearance when installation does not include side panels. -The installation of 3/4" (19mm) -thick side panels requires less clearance because the space between the door and adjacent countertop is wider.
- To avoid door contact to countertop, consider: -Mitering the corner of the adjacent countertops 45°. or -Pulling the refrigerator forward enough to avoid contact.

#### Stability Leg

• The top-freezer refrigerator is the first cabinet-depth top-freezer. This means depth is more shallow than conventional models and the width is larger. The stability leg gives the unit extra support.







8' Ceiling

\*The rough-in dimension of 70-1/4" is minimum and is measured from the finished floor to top of opening (or the underside of the overhead cabinets). For Models with Trim Kit: If frameless style cabinets are planned for above the refrigerator, you may need to consider adding a maximum of 1/4" (70-1/2") to height of opening to allow additional clearance between cabinet doors and top of refrigerator trim when cabinet doors are in open position.

For 22 cu. ft. models only. \*22" depth applies to the refrigerator opening, not the actual cabinet depth.



IMPORTANT: Before finalizing specifications for your GE Profile CustomStyle Refrigerator, please NOTE: • A minimum width of 36" is required for refrigerator installation

• Be sure to allow for 1/2" or 3/4" side panels in ad