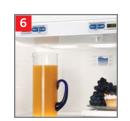

# Only GE has it! Upfront digital controls with temperature readout

Are precise and easy to use.

TurboCool<sup>™</sup> feature Quickly cools the refrigerator after frequent door openings or when hot items are placed inside.