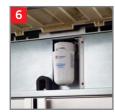

### Overhead evaporator system

Provides additional freezer space, eliminates shared air and reduces defrosting. Access panel easily lifts out of the way for convenient replacement of the water filter.

# SmartWater<sup>™</sup> Plus filtration

Ensures access to clear, better-tasting water and ice with filter change indicator light and simple-to-install Twist and Lock design.