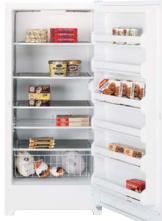

#### **GE Manual Defrost Upright Freezers**

- Adjustable temperature control
- Interior light\*
- Lock\*

\*Not available on models FUM14SM or FUM5SN.

#### FUM21DPWH

- 20.6 cu. ft. capacity
- Slide-out bulk storage basket
- 5 cabinet shelves (1 adj.)
- 6 door shelves