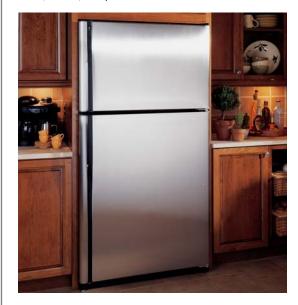

# GTH22SHR

GE® 21.7 cu. ft. Refrigerator

- Internal water dispenser with GE SmartWater<sup>™</sup> filtration
- · Factory-installed automatic icemaker
- Upfront illuminated slimline temperature controls
- Adjustable spillproof glass shelves
- Adjustable humidity vegetable/fruit crispers
  Adjustable gallon door bins
- Spillproof freezer floor