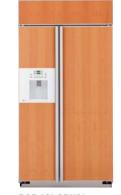

# **Built-In Side-By-Side Refrigerators**

Built-in refrigerators with installed trim accept acrylic panels in white or black which can be ordered from GE. To achieve a custom look, you can order 1/4" or 3/4" wood panels from your cabinetmaker. You'll discover all kinds of ways to enhance your kitchen. Our trimless unit, which comes in stainless steel, simply slides into the space between cabinets. It instantly looks built-in with nothing to attach or build.

-

.

PSB42LGRBV

shown with optional black acrylic panels

**PSB42LGRWV** shown with optional 1/4" custom wood panels

**PSB42LGRBV** shown with optional 1/4" custom wood panels

**PSB42LGRWV** shown with optional 3/4" custom wood panels