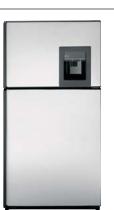

### Soft-touch dispenser

Dispenses water and ice with gentle pressure, complete with safety and convenience features such as a child lock and door alarm, filter replacement indicator light and QuickIce<sup>™</sup> system.

# Only GE has it! Upfront digital controls with temperature readout

Are precise and easy to use.

TurboCool<sup>™</sup> feature Quickly cools the refrigerator after frequent door openings or when hot items are placed inside.

SmartWater<sup>™</sup> filtration system Delivers clean, great-tasting water and ice through the LightTouch! dispenser.

In-the-door beverage rack Conveniently located inside the refrigerator door to increase flexibility and free up valuable shelf space.