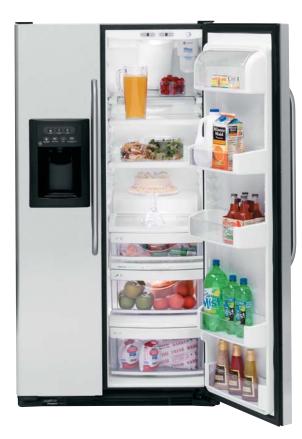

# Feature Gallery: Side-by-Sides

# ClimateKeeper2<sup>™</sup> System

Keeps foods fresh longer, while protecting ice from odor transfer, with its unique dual-evaporator system.

# Only GE has it! Upfront digital controls with temperature readout

Are precise and easy to use.

TurboCool<sup>™</sup> feature Quickly cools the refrigerator after frequent door openings or when hot items are placed inside.

SmartWater<sup>™</sup> filtration system Delivers clean, great-tasting water and ice through the LightTouch! dispenser.

In-the-door beverage rack Conveniently located inside the refrigerator door to increase flexibility and free up valuable shelf space.

Adjustable ClearLook<sup>™</sup> bins Hold gallon-size containers with style and ease.

It chills!

It thaws!

# Only GE has it!

Full-extension bin with CustomCool<sup>™</sup> technology

Chills in minutes, thaws in hours and helps keep foods fresher, longer. For added convenience, it opens fully to allow easy access.

# Only GE has it!

Integrated Ice<sup>™</sup> system

The ice bucket is integrated into the icemaker, not the freezer door, freeing up valuable storage space. It pulls out and down, providing easy access to cubed ice.

# Only GE has it!

Slide 'n Store™ full-extension freezer baskets

Extend 16" for easy loading and unloading.

# QuickSpace<sup>™</sup> shelf

Quickly slides out of the way to make room for tall items.

Tall LightTouch! dispenser Accommodates tall glassware and dispenses water and ice at the slightest touch.

Slide-out, spillproof glass shelves Simplify loading, unloading and cleaning.