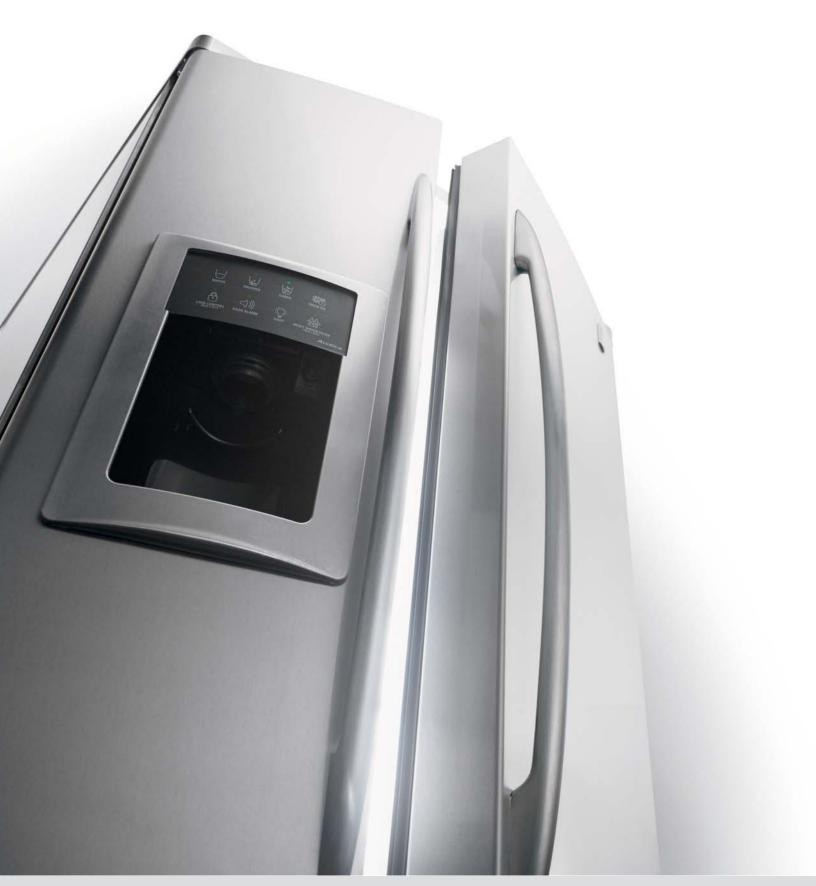

### Digital temperature controls

Located on the dispenser to provide easy-access and electronic accuracy in controlling fresh food and freezer compartment temperatures.

### Soft-touch dispenser

Dispenses water and ice with gentle pressure, complete with safety and convenience features such as a child lock and door alarm, filter replacement indicator light and QuickIce<sup>™</sup> system.