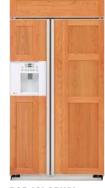

# **Built-In Side-By-Side Refrigerators**

Built-in refrigerators with installed trim accept acrylic panels in white or black which can be ordered from GE. To achieve a custom look, you can order 1/4" or 3/4" wood panels from your cabinetmaker. You'll discover all kinds of ways to enhance your kitchen. Our trimless unit, which comes in stainless steel, simply slides into the space between cabinets. It instantly looks built-in with nothing to attach or build.

-

.

PSB42LGRBV

shown with optional black acrylic panels

**PSB42LGRWV** shown with optional 1/4" custom wood panels

**PSB42LGRBV** shown with optional 1/4" custom wood panels

**PSB42LGRWV** shown with optional 3/4" custom wood panels

**PSB42LGRBV** shown with optional 3/4" custom wood panels