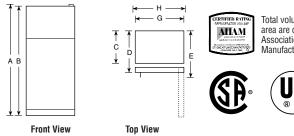

## GE Profile<sup>™</sup> Built-In Side-by-Side Refrigerators

|                                            | GE Profile <sup>™</sup>     |                             |
|--------------------------------------------|-----------------------------|-----------------------------|
|                                            | PSB42LSR                    | PSB42LGR                    |
| Stainless steel model                      | •                           |                             |
| Capacity                                   |                             |                             |
| Total (cu. ft.)                            | 25.2                        | 25.2                        |
| Fresh food (cu. ft.)                       | 15.6                        | 15.6                        |
| Freezer (cu. ft.)                          | 9.6                         | 9.6                         |
| Shelf area (sq. ft.)                       | 23.36                       | 23.36                       |
| Fresh Food Features                        |                             |                             |
| ClimateKeeper™ system                      | •                           | •                           |
| Multiflow air system                       | ٠                           | •                           |
| Upfront electronic digital display         | •                           | •                           |
| Electronic touch temp. controls            | Dispenser                   | Dispenser                   |
| Electronic sensors                         | •                           | •                           |
| SmartWater™ filtration system              | Plus                        | Plus                        |
| SoftTouch dispenser                        | Crushed Ice, Cubes, Water   | Crushed Ice, Cubes, Wate    |
| Light                                      | •                           | •                           |
| Door alarm                                 | •                           | •                           |
| Quick Ice™ feature                         | •                           | •                           |
| Water filter indicator light               | •                           | •                           |
| Cabinet shelves                            | 4 Glass                     | 4 Glass                     |
| Adjustable                                 | 3                           | 3                           |
| Spillproof                                 | 4                           | 4                           |
| Deli pan                                   | Clear                       | Clear                       |
| Vegetable/fruit crispers                   | 2 Adj. Humidity             | 2 Adj. Humidity             |
| ClearLook™ door bins                       | 4 (3 Adj.)                  | 4 (3 Adj.)                  |
| Dairy compartment                          | •                           | •                           |
| Interior light system                      | Dual-level                  | Dual-level                  |
| Quiet Design                               | Premium                     | Premium                     |
| NeverClean <sup>™</sup> condenser          | •                           | •                           |
| ENERGY STAR®                               | •                           | •                           |
| Freezer Features                           |                             |                             |
| FrostGuard <sup>™</sup> technology         | •                           | •                           |
| Factory-installed automatic icemaker & bin | •                           | •                           |
| Wire slide-out baskets                     | 2                           | 2                           |
| Wire cabinet shelves                       | 4                           | 4                           |
| Fixed door bins                            | 3                           | 3                           |
| Interior light                             | Dual                        | Dual                        |
| Exterior                                   | Duu                         | Duu                         |
| Color(s) available*                        | BV                          | WV, BV                      |
| CustomStyle configuration                  | Trimless                    | Installed Trim              |
| Door handles                               | Stainless-look, full-length | Stainless-look, full-length |
| Door hinge                                 | Hydraulic damper design     | Hydraulic damper design     |
| Adjustable rollers                         | Front                       | Front                       |
| Weights & Dimensions                       | FIUIL                       | FIUIL                       |
|                                            | 00.00/00                    | 00.00/00                    |
| Height to top of hinge (in.) A             | 83-29/32                    | 83-29/32                    |
| Case depth with door handle (in.) B        | 26-29/32                    | 26-29/32                    |
| Width (in.) C                              | 42                          | 42                          |
| Approx. shipping weight (lbs.)             | 627                         | 627                         |
| Power/Rating                               | 120V, 60Hz, 15Amps          | 120V, 60Hz, 15Amps          |
| Accessories                                |                             |                             |
| Black acrylic panels                       | N/A                         | PSPK42RBB                   |
| White acrylic panels                       | N/A                         | PSPK42RWW                   |

\*Color(s) available: WV = White dispenser and visor handles, BV = Black dispenser and visor handles. If installed against a wall, allow clearance of 4" on freezer side to remove bin. Clearance required to remove fresh food full size pan without disassembling is 4".

## **Built-In Refrigerators**

А

#### Side-By-Side Refrigerators

Total volume and shelf area are calculated by the Association of Home Appliance Manufacturers' standards.

Listed by Underwriters Laboratories R