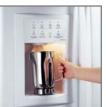

SmartWater<sup>™</sup> filtration system Delivers clean, great-tasting water and ice through the LightTouch! dispenser.

In-the-door beverage rack Conveniently located inside the refrigerator door to increase flexibility and free up valuable shelf space.

# QuickSpace<sup>™</sup> shelf

Quickly slides out of the way to make room for tall items.

Tall LightTouch! dispenser Accommodates tall glassware and dispenses water and ice at the slightest touch.

Slide-out, spillproof glass shelves Simplify loading, unloading and cleaning.