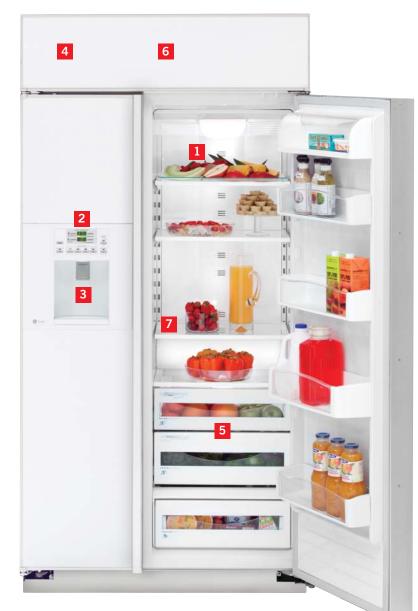

# ClimateKeeper<sup>™</sup> System

Combines electronic touch controls, multiple electronic sensors and a multiflow air system to keep temperatures consistent and help preserve foods.

# Adjustable humidity vegetable/ fruit crispers

Customizes the storage environment to keep fruits and vegetables at their best.

### Spillproof glass shelves

Contains spills to keep cleanup to a minimum.