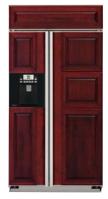

# Feature Gallery: Built-In Side-by-Sides

# **Built-In Side-By-Side Refrigerators**

Built-in refrigerators with installed trim accept acrylic panels in white or black which can be ordered from GE. To achieve a custom look, you can order 1/4" or 3/4" wood panels from your cabinetmaker. You'll discover all kinds of ways to enhance your kitchen. Our trimless unit, which comes in stainless steel, simply slides into the space between cabinets. It instantly looks built-in with nothing to attach or build.

**PSB42LGRWV** shown with optional white acrylic panels