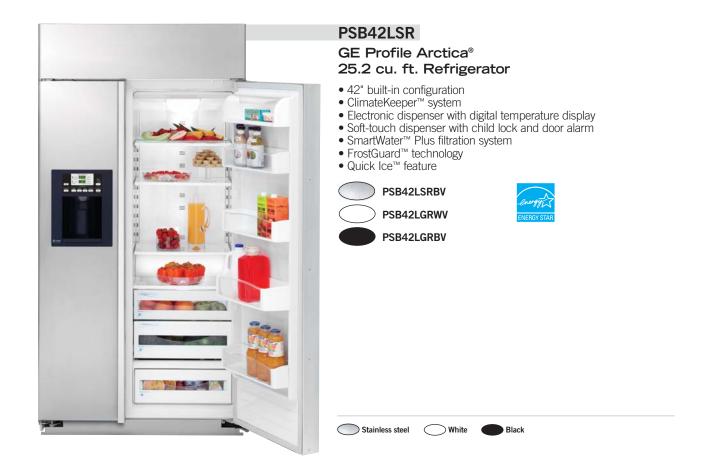

# **Built-In Side-By-Side Refrigerators**

Built-in refrigerators with installed trim accept acrylic panels in white or black which can be ordered from GE. To achieve a custom look, you can order 1/4" or 3/4" wood panels from your cabinetmaker. You'll discover all kinds of ways to enhance your kitchen. Our trimless unit, which comes in stainless steel, simply slides into the space between cabinets. It instantly looks built-in with nothing to attach or build.

## GE Profile<sup>™</sup> Built-In Side-by-Side Refrigerators

|                                            | GE Profile <sup>™</sup>     |                             |
|--------------------------------------------|-----------------------------|-----------------------------|
|                                            | PSB42LSR                    | PSB42LGR                    |
| Stainless steel model                      | •                           |                             |
| Capacity                                   |                             |                             |
| Total (cu. ft.)                            | 25.2                        | 25.2                        |
| Fresh food (cu. ft.)                       | 15.6                        | 15.6                        |
| Freezer (cu. ft.)                          | 9.6                         | 9.6                         |
| Shelf area (sq. ft.)                       | 23.36                       | 23.36                       |
| Fresh Food Features                        |                             |                             |
| ClimateKeeper™ system                      | •                           | •                           |
| Multiflow air system                       | ٠                           | •                           |
| Upfront electronic digital display         | •                           | •                           |
| Electronic touch temp. controls            | Dispenser                   | Dispenser                   |
| Electronic sensors                         | •                           | •                           |
| SmartWater™ filtration system              | Plus                        | Plus                        |
| SoftTouch dispenser                        | Crushed Ice, Cubes, Water   | Crushed Ice, Cubes, Wate    |
| Light                                      | •                           | •                           |
| Door alarm                                 | •                           | •                           |
| Quick Ice™ feature                         | •                           | •                           |
| Water filter indicator light               | •                           | •                           |
| Cabinet shelves                            | 4 Glass                     | 4 Glass                     |
| Adjustable                                 | 3                           | 3                           |
| Spillproof                                 | 4                           | 4                           |
| Deli pan                                   | Clear                       | Clear                       |
| Vegetable/fruit crispers                   | 2 Adj. Humidity             | 2 Adj. Humidity             |
| ClearLook™ door bins                       | 4 (3 Adj.)                  | 4 (3 Adj.)                  |
| Dairy compartment                          | •                           | •                           |
| Interior light system                      | Dual-level                  | Dual-level                  |
| Quiet Design                               | Premium                     | Premium                     |
| NeverClean <sup>™</sup> condenser          | •                           | •                           |
| ENERGY STAR®                               | •                           | •                           |
| Freezer Features                           |                             |                             |
| FrostGuard <sup>™</sup> technology         | •                           | •                           |
| Factory-installed automatic icemaker & bin | •                           | •                           |
| Wire slide-out baskets                     | 2                           | 2                           |
| Wire cabinet shelves                       | 4                           | 4                           |
| Fixed door bins                            | 3                           | 3                           |
| Interior light                             | Dual                        | Dual                        |
| Exterior                                   | Duu                         | Duu                         |
| Color(s) available*                        | BV                          | WV, BV                      |
| CustomStyle configuration                  | Trimless                    | Installed Trim              |
| Door handles                               | Stainless-look, full-length | Stainless-look, full-length |
| Door hinge                                 | Hydraulic damper design     | Hydraulic damper design     |
| Adjustable rollers                         | Front                       | Front                       |
| Weights & Dimensions                       | FIUIL                       | FIUIL                       |
|                                            | 00.00/00                    | 00.00/00                    |
| Height to top of hinge (in.) A             | 83-29/32                    | 83-29/32                    |
| Case depth with door handle (in.) B        | 26-29/32                    | 26-29/32                    |
| Width (in.) C                              | 42                          | 42                          |
| Approx. shipping weight (lbs.)             | 627                         | 627                         |
| Power/Rating                               | 120V, 60Hz, 15Amps          | 120V, 60Hz, 15Amps          |
| Accessories                                |                             |                             |
| Black acrylic panels                       | N/A                         | PSPK42RBB                   |
| White acrylic panels                       | N/A                         | PSPK42RWW                   |

\*Color(s) available: WV = White dispenser and visor handles, BV = Black dispenser and visor handles. If installed against a wall, allow clearance of 4" on freezer side to remove bin. Clearance required to remove fresh food full size pan without disassembling is 4".