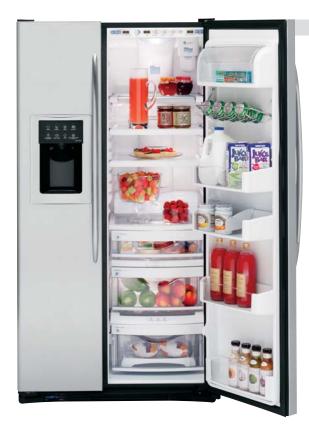

# **Dispenser Models**

**PSW23PSR** Stainless-wrapped with sculptured stainless steel handles.

Model PSW23PSR is ENERGY STAR®-qualified.

**PSC23SHR** Stainless steel with sculptured stainless steel handles.

**PSC23NHP** Available in white, bisque or black.

**PSC23SGR** Stainless steel with sculptured stainless steel handles.

PSC23NGP/ PSC23MGP Available in white, bisque or black.

3

PSH23PSR/PSI23SGR Stainless steel with full-length visor handles. Model PSH23PSR is ENERGY STAR\*-qualified.

### Non-Dispenser Model

**PSI23SCR** Stainless steel with full-length visor handles.

**GSC23LSR** Stainless steel with tubular handles. Available in stainless or white and black as GSC23LGQ.

Available in white