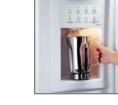

### Soft-touch dispenser

Dispenses water and ice with gentle pressure, complete with safety and convenience features such as a child lock and door alarm, filter replacement indicator light and QuickIce<sup>™</sup> system.