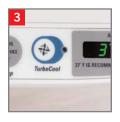

# Only GE has it! Upfront digital controls with temperature readout

Are precise and easy to use.

TurboCool<sup>™</sup> feature Quickly cools the refrigerator after frequent door openings or when hot items are placed inside.