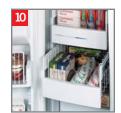

# Only GE has it!

Integrated Ice<sup>™</sup> system

The ice bucket is integrated into the icemaker, not the freezer door, freeing up valuable storage space. It pulls out and down, providing easy access to cubed ice.

# Only GE has it!

Slide 'n Store™ full-extension freezer baskets

Extend 16" for easy loading and unloading.