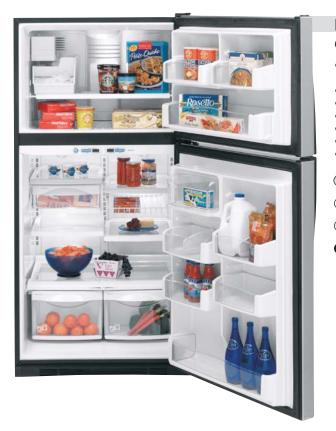

# PTS25SHR

# GE Profile Arctica® 24.6 cu. ft. Refrigerator

- Internal water dispenser with SmartWater filtration
- Upfront electronic touch temperature controls with digital temperature display

- ClimateKeeper™ system
  Factory-installed automatic icemaker
  Adjustable slide-out, spillproof glass shelves
- ClearLook™ adjustable gallon door bins
  Tilt-out locking freezer door bin

| DTCOFCUDDC |
|------------|
| PTS25SHRBS |