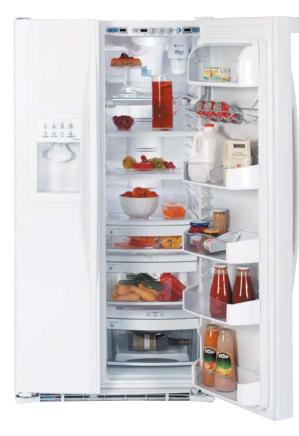

# Feature Gallery: Built-In Side-by-Sides

# ClimateKeeper<sup>™</sup> System

Combines electronic touch controls, multiple electronic sensors and a multiflow air system to keep temperatures consistent and help preserve foods.

### Digital temperature controls

Located on the dispenser to provide easy-access and electronic accuracy in controlling fresh food and freezer compartment temperatures.

### Soft-touch dispenser

Dispenses water and ice with gentle pressure, complete with safety and convenience features such as a child lock and door alarm, filter replacement indicator light and QuickIce<sup>™</sup> system.

### Overhead evaporator system

Provides additional freezer space, eliminates shared air and reduces defrosting. Access panel easily lifts out of the way for convenient replacement of the water filter.

# Adjustable humidity vegetable/ fruit crispers

Customizes the storage environment to keep fruits and vegetables at their best.

# SmartWater<sup>™</sup> Plus filtration

Ensures access to clear, better-tasting water and ice with filter change indicator light and simple-to-install Twist and Lock design.

### Spillproof glass shelves

Contains spills to keep cleanup to a minimum.