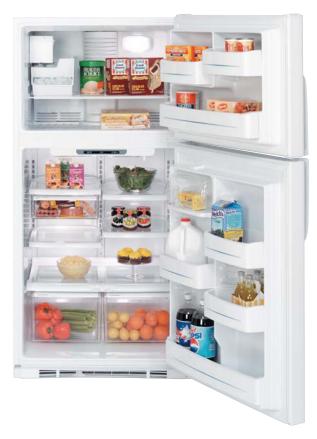

# GE Profile<sup>™</sup> and GE<sup>®</sup> Refrigerators

The Ultimate in Refrigeration.<sup>™</sup> Rethought. Reinvented. Revolutionized.

imagination at work

The Ultimate in Refrigeration.™

GE Profile Arctica® has the freshest ideas in refrigeration, including the

new ClimateKeeper 2<sup>rr</sup> dual-evaporator system which carefully controls humidity to keep foods fresh days longer. The stylish exterior makes a dramatic statement, and the multilevel interior makes versatile use of every inch of storage space. In the freshfood compartment, slide-out shelves simplify loading and unloading. In the freezer compartment, the ice system is uniquely designed to allow more room for more food. In addition to innovative storage features, both compartments offer a range of cooling capabilities for the ultimate in flexibility and performance.