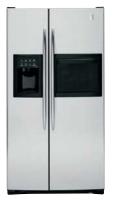

# GE Profile Arctica<sup>®</sup> and GE CustomStyle<sup>™</sup> Side-by-Sides

# An impressive design statement, without standing out.

For a built-in look, without the built-in expense, here's a fitting solution. A GE Profile CustomStyle<sup>™</sup> refrigerator makes the most of your kitchen space by blending in almost seamlessly with surrounding cabinetry. It gives you the style you want and features you need, without the cost and inconvenience of remodeling. For a sleek, modern appearance, choose stainless or acrylic panels. Or, achieve a custom look with cabinet-matching wood panels. Whatever style you prefer, you'll find a CustomStyle refrigerator that works beautifully with your decor and budget.