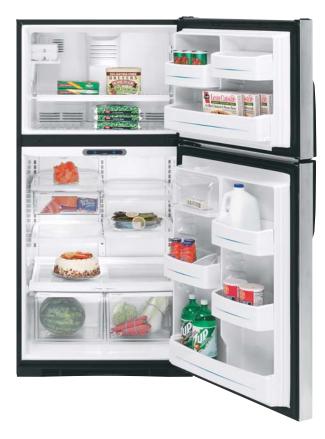

# GE® 22.3 cu. ft. Door Refrigerator

- Upfront illuminated temperature controls
- Slide 'n Store freezer basket
- Adjustable gallon door bins
- BrightSpace interior with GE Reveal lighting
- Adjustable spillproof glass shelves
- Adjustable humidity vegetable/fruit crispers
- Snack pan

# GBS22HCR

GE° 22.3 cu. ft. Door Refrigerator

- Upfront illuminated temperature controls
- Integrated Icemaker
- Gallon door storage
  BrightSpace<sup>™</sup> interior with GE Reveal<sup>™</sup> lighting
  Adjustable glass shelves
  Snack pan
- Deluxe quiet design

# GE 22.3 cu. ft. Door Refrigerator

- Upfront illuminated temperature controls
- Gallon door storage
- BrightSpace interior with GE Reveal lighting
- Adjustable glass shelvesSnack pan
- Deluxe quiet design
  NeverClean<sup>™</sup> condenser