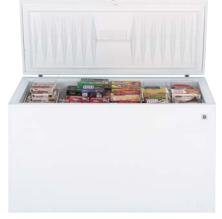

## GE Manual Defrost Chest Freezers

- Adjustable temperature control
- Upfront defrost water drain
- Interior light\*
- Lock\*
- Limited food loss warranty
- Available in white only

## FCM15DPWH

- 2 lift-out and sliding
- bulk storage baskets

- 14.8 cu. ft. capacity
- 1 lift-out and sliding

• 25.1 cu. ft. capacity • 4 lift-out and sliding