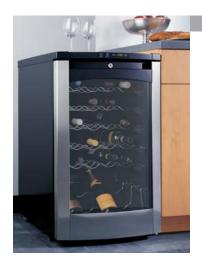

## **PWR04FAN**

GE Profile<sup>™</sup> 4.3 cu. ft. Wine Cooler

- Electronic adjustable controls
- 29 bottle capacity
- Slide-out shelves
- Clear glass door
- Interior light
- Lock
- Contoured door

44 **Bold** = feature upgrade from previous model.