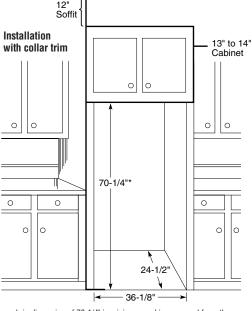

# **Built-In Side-By-Side Refrigerators**

Built-in refrigerators with installed trim accept acrylic panels in white or black which can be ordered from GE. To achieve a custom look, you can order 1/4" or 3/4" wood panels from your cabinetmaker. You'll discover all kinds of ways to enhance your kitchen. Our trimless unit, which comes in stainless steel, simply slides into the space between cabinets. It instantly looks built-in with nothing to attach or build.

# An impressive design statement, without standing out.

For a built-in look, without the built-in expense, here's a fitting solution. A GE Profile CustomStyle<sup>™</sup> refrigerator makes the most of your kitchen space by blending in almost seamlessly with surrounding cabinetry. It gives you the style you want and features you need, without the cost and inconvenience of remodeling. For a sleek, modern appearance, choose stainless or acrylic panels. Or, achieve a custom look with cabinet-matching wood panels. Whatever style you prefer, you'll find a CustomStyle refrigerator that works beautifully with your decor and budget.

### Optional collar trim: adding the final touch.

The optional collar trim is just another way GE lets you integrate our CustomStyle refrigerators into your kitchen decor. Available in stainless steel, white, bisque and black, this trim frames the refrigerator facade, adding to the finished look of a built-in, custom kitchen.

# Installation made easy: simply slide in.

Trimless CustomStyle units install by simply sliding into-way into-the space between cabinets. They align with counters, instantly look built-in, with nothing to attach or build. (Available in stainless steel, white, bisque and black.)