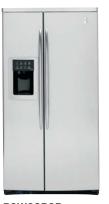

# **Built-In Side-By-Side Refrigerators**

Built-in refrigerators with installed trim accept acrylic panels in white or black which can be ordered from GE. To achieve a custom look, you can order 1/4" or 3/4" wood panels from your cabinetmaker. You'll discover all kinds of ways to enhance your kitchen. Our trimless unit, which comes in stainless steel, simply slides into the space between cabinets. It instantly looks built-in with nothing to attach or build.

**PSB42LGRWV** shown with optional white acrylic panels