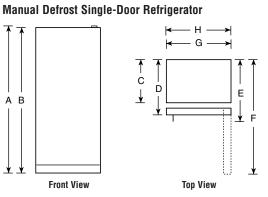

# Manual Defrost Refrigerator, Compact Refrigerators and Wine Cooler

## GMS10AAM

GE® 9.7 cu. ft. Manual Defrost Refrigerator

- Adjustable wire shelves
- Full-width vegetable/fruit crisper
- Tall bottle storage