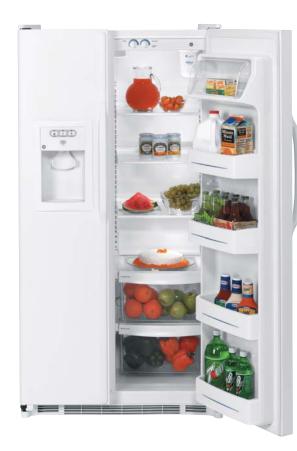

# GE Profile<sup>™</sup> and GE<sup>®</sup> Refrigerators

The Ultimate in Refrigeration.<sup>™</sup> Rethought. Reinvented. Revolutionized.

imagination at work

The Ultimate in Refrigeration.™

GE Profile Arctica® has the freshest ideas in refrigeration, including the

new ClimateKeeper 2<sup>rr</sup> dual-evaporator system which carefully controls humidity to keep foods fresh days longer. The stylish exterior makes a dramatic statement, and the multilevel interior makes versatile use of every inch of storage space. In the freshfood compartment, slide-out shelves simplify loading and unloading. In the freezer compartment, the ice system is uniquely designed to allow more room for more food. In addition to innovative storage features, both compartments offer a range of cooling capabilities for the ultimate in flexibility and performance.