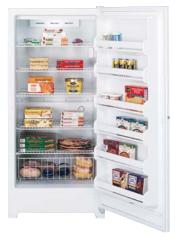

#### **GE Frost-Free Upright Freezers**

- Adjustable temperature control
- Slide-out bulk storage basket
- Interior light

- Lock
- Limited food loss warranty Available in white only

## FUF20DPWH

- 20.3 cu. ft. capacity
- 5 cabinet shelves (3 adi.)
- 6 door shelves (2 juice shelves)