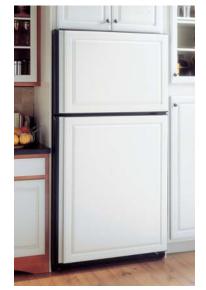

# GBS22HCR

GE° 22.3 cu. ft. Door Refrigerator

- Upfront illuminated temperature controls
- Integrated Icemaker
- Gallon door storage
  BrightSpace<sup>™</sup> interior with GE Reveal<sup>™</sup> lighting
  Adjustable glass shelves
  Snack pan
- Deluxe quiet design

GBS22HCRWW