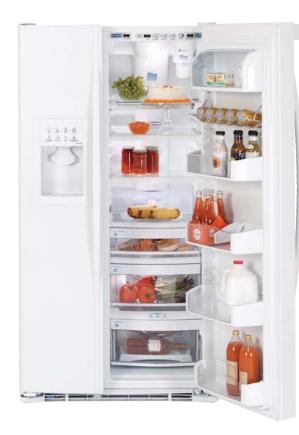

# GE Profile<sup>™</sup> and GE<sup>®</sup> Refrigerators

The Ultimate in Refrigeration.<sup>™</sup> Rethought. Reinvented. Revolutionized.

imagination at work

The Ultimate in Refrigeration.™

GE Profile Arctica® has the freshest ideas in refrigeration, including the

new ClimateKeeper 2<sup>rr</sup> dual-evaporator system which carefully controls humidity to keep foods fresh days longer. The stylish exterior makes a dramatic statement, and the multilevel interior makes versatile use of every inch of storage space. In the freshfood compartment, slide-out shelves simplify loading and unloading. In the freezer compartment, the ice system is uniquely designed to allow more room for more food. In addition to innovative storage features, both compartments offer a range of cooling capabilities for the ultimate in flexibility and performance.