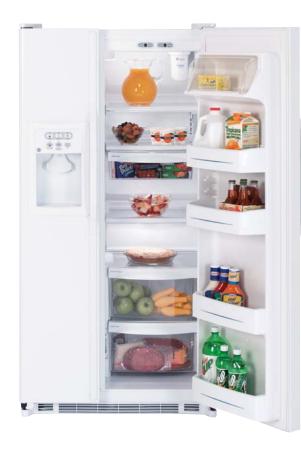

# PSS26LSR

- GE Profile Arctica 25.6 cu. ft. Refrigerator
- Upfront electronic touch temperature controls

- Integrated Ice system
   TurboCool<sup>™</sup> setting
   LightTouch! tall dispenser with child lock and door alarm
   SmartWater<sup>™</sup> Plus water filtration system
- FrostGuard technology
  Integrated shelf support system

### PSS26LSRSS

- PSS26LGRWW
- PSS26LGRCC

PSS26LGRBB