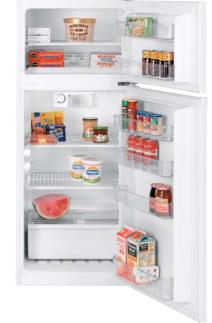

# GE Profile<sup>™</sup> and GE<sup>®</sup> Refrigerators

The Ultimate in Refrigeration.<sup>™</sup> Rethought. Reinvented. Revolutionized.

imagination at work

The Ultimate in Refrigeration.™

GE Profile Arctica® has the freshest ideas in refrigeration, including the

new ClimateKeeper 2<sup>rr</sup> dual-evaporator system which carefully controls humidity to keep foods fresh days longer. The stylish exterior makes a dramatic statement, and the multilevel interior makes versatile use of every inch of storage space. In the freshfood compartment, slide-out shelves simplify loading and unloading. In the freezer compartment, the ice system is uniquely designed to allow more room for more food. In addition to innovative storage features, both compartments offer a range of cooling capabilities for the ultimate in flexibility and performance.