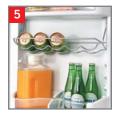

# Only GE has it!

Slide 'n Store™ full-extension freezer baskets

Extend 16" for easy loading and unloading.