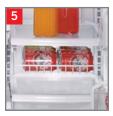

# Adjustable humidity vegetable/ fruit crispers

Customizes the storage environment to keep fruits and vegetables at their best.

### Spillproof glass shelves

Contains spills to keep cleanup to a minimum.