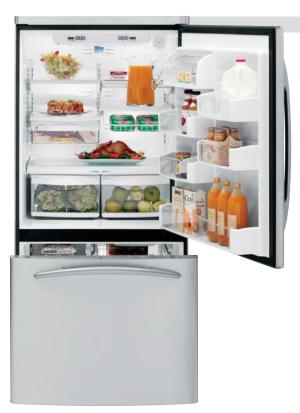

# Feature Gallery: Bottom-Freezers

### New! Internal water dispenser

Provides chilled, great tasting filtered water on demand, from inside the refrigerator.

Slide-out, spillproof glass shelves Simplify loading, unloading and cleaning.

# Adjustable temperature deli drawer

Provides a convenient, temperature-controlled place for meats, cheeses and other favorite foods.

# Adjustable ClearLook<sup>™</sup> crispers Provide the ideal storage environment for fruits and vegetables, with humidity controls and transparent fronts.

# Upfront electronic controls with digital temperature readout

Are precise and easy to use. Take the guesswork out of selecting accurate temperatures.

# Only GE has it! ClimateKeeper<sup>™</sup> system

QuickSpace<sup>™</sup> shelf

Quickly slides out of the way

to make room for tall items.

Combines upfront electronic touch controls, multiple electronic sensors and a multiflow air system to keep temperatures consistent and help keep foods fresh.

# ShelfSaver<sup>™</sup> beverage rack

Provides convenient storage for a 12-pack, two egg cartons or a 9"x 13" casserole dish.

**CHANGE FOR THE** BETTER WITH **ENERGY STAR** 

# **ENERGY STAR®-qualified**

Higher energy efficiency means lower utility bills. 20 and 22 cu. ft. models are 33% better than 2004 ENERGY STAR standards.

Not all features available on all models.