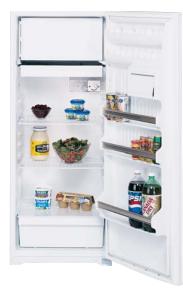

# Feature Gallery: Top-Freezers

# Internal water dispenser

Provides chilled, great tasting filtered water on demand, from inside the refrigerator.

# Adjustable temperature deli drawer

Provides a convenient, temperature-controlled place for meats, cheeses and other favorite foods.

# Slide-out, spillproof glass shelves Simplify loading, unloading and cleaning.

Adjustable humidity crispers

Hold large containers with

Adjustable ClearLook™ gallon door bins

style and ease.

Provide the ideal storage environment for fruits and vegetables.