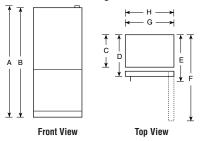

## GE Profile<sup>™</sup> Built-In Side-by-Side Refrigerators

|                                            | GE Profile <sup>™</sup>     |                             |
|--------------------------------------------|-----------------------------|-----------------------------|
|                                            | PSB42LSR                    | PSB42LGR                    |
| Stainless steel model                      | •                           |                             |
| Capacity                                   |                             |                             |
| Total (cu. ft.)                            | 25.2                        | 25.2                        |
| Fresh food (cu. ft.)                       | 15.6                        | 15.6                        |
| Freezer (cu. ft.)                          | 9.6                         | 9.6                         |
| Shelf area (sq. ft.)                       | 23.36                       | 23.36                       |
| Fresh Food Features                        |                             |                             |
| ClimateKeeper™ system                      | •                           | •                           |
| Multiflow air system                       | ٠                           | •                           |
| Upfront electronic digital display         | •                           | •                           |
| Electronic touch temp. controls            | Dispenser                   | Dispenser                   |
| Electronic sensors                         | •                           | •                           |
| SmartWater™ filtration system              | Plus                        | Plus                        |
| SoftTouch dispenser                        | Crushed Ice, Cubes, Water   | Crushed Ice, Cubes, Wate    |
| Light                                      | •                           | •                           |
| Door alarm                                 | •                           | •                           |
| Quick Ice™ feature                         | •                           | •                           |
| Water filter indicator light               | •                           | •                           |
| Cabinet shelves                            | 4 Glass                     | 4 Glass                     |
| Adjustable                                 | 3                           | 3                           |
| Spillproof                                 | 4                           | 4                           |
| Deli pan                                   | Clear                       | Clear                       |
| Vegetable/fruit crispers                   | 2 Adj. Humidity             | 2 Adj. Humidity             |
| ClearLook™ door bins                       | 4 (3 Adj.)                  | 4 (3 Adj.)                  |
| Dairy compartment                          | •                           | •                           |
| Interior light system                      | Dual-level                  | Dual-level                  |
| Quiet Design                               | Premium                     | Premium                     |
| NeverClean <sup>™</sup> condenser          | •                           | •                           |
| ENERGY STAR®                               | •                           | •                           |
| Freezer Features                           |                             |                             |
| FrostGuard <sup>™</sup> technology         | •                           | •                           |
| Factory-installed automatic icemaker & bin | •                           | •                           |
| Wire slide-out baskets                     | 2                           | 2                           |
| Wire cabinet shelves                       | 4                           | 4                           |
| Fixed door bins                            | 3                           | 3                           |
| Interior light                             | Dual                        | Dual                        |
| Exterior                                   | Duu                         | Duu                         |
| Color(s) available*                        | BV                          | WV, BV                      |
| CustomStyle configuration                  | Trimless                    | Installed Trim              |
| Door handles                               | Stainless-look, full-length | Stainless-look, full-length |
| Door hinge                                 | Hydraulic damper design     | Hydraulic damper design     |
| Adjustable rollers                         | Front                       | Front                       |
| Weights & Dimensions                       | FIUIL                       | FIUIL                       |
|                                            | 00.00/00                    | 00.00/00                    |
| Height to top of hinge (in.) A             | 83-29/32                    | 83-29/32                    |
| Case depth with door handle (in.) B        | 26-29/32                    | 26-29/32                    |
| Width (in.) C                              | 42                          | 42                          |
| Approx. shipping weight (lbs.)             | 627                         | 627                         |
| Power/Rating                               | 120V, 60Hz, 15Amps          | 120V, 60Hz, 15Amps          |
| Accessories                                |                             |                             |
| Black acrylic panels                       | N/A                         | PSPK42RBB                   |
| White acrylic panels                       | N/A                         | PSPK42RWW                   |

\*Color(s) available: WV = White dispenser and visor handles, BV = Black dispenser and visor handles. If installed against a wall, allow clearance of 4" on freezer side to remove bin. Clearance required to remove fresh food full size pan without disassembling is 4".