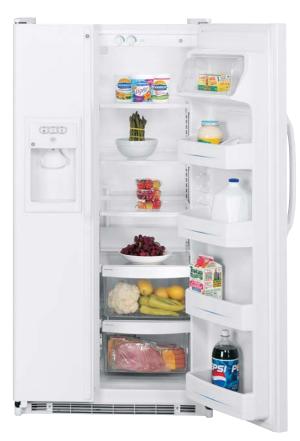

# **GSS25JEP**

GE 25.0 cu. ft. Refrigerator

- Upfront electronic temperature controls
- Adjustable spillproof glass shelves
  LightTouch! tall dispenser
- Sealed vegetable/fruit crisper
- Adjustable temperature deli drawer
  Adjustable gallon door bins
- FrostGuard technology

GSS25JEPBB

# **GSS22JEP** (not shown)

Similar to the GSS25JEP with 22.0 cu. ft. capacity