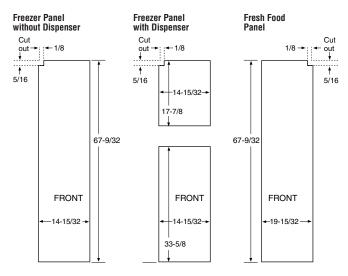

# **Built-In Side-By-Side Refrigerators**

Built-in refrigerators with installed trim accept acrylic panels in white or black which can be ordered from GE. To achieve a custom look, you can order 1/4" or 3/4" wood panels from your cabinetmaker. You'll discover all kinds of ways to enhance your kitchen. Our trimless unit, which comes in stainless steel, simply slides into the space between cabinets. It instantly looks built-in with nothing to attach or build.

# An impressive design statement, without standing out.

For a built-in look, without the built-in expense, here's a fitting solution. A GE Profile CustomStyle<sup>™</sup> refrigerator makes the most of your kitchen space by blending in almost seamlessly with surrounding cabinetry. It gives you the style you want and features you need, without the cost and inconvenience of remodeling. For a sleek, modern appearance, choose stainless or acrylic panels. Or, achieve a custom look with cabinet-matching wood panels. Whatever style you prefer, you'll find a CustomStyle refrigerator that works beautifully with your decor and budget.