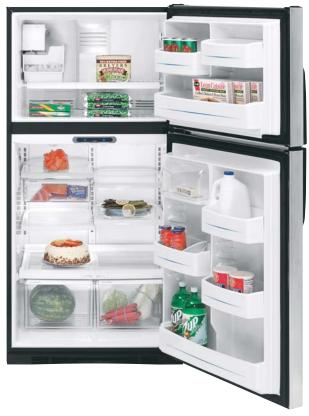

# PTS22SCR

# GE Profile Arctica 21.7 cu. ft. Refrigerator

- Upfront electronic touch temperature controls with digital temperature display
- ClimateKeeper system
- Factory-installed automatic icemaker
- Adjustable slide-out, spillproof glass shelvesClearLook adjustable gallon door bins
- Tilt-out locking freezer door bin
- Pivot-out pan removal system

| $\bigcirc$ | PTS22SCRBS |
|------------|------------|
| $\bigcirc$ | PTS22LCRWW |
| $\bigcirc$ | PTS22LCRCC |
|            | PTS22LCRBB |