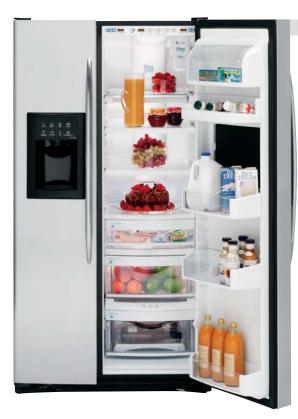

# GE Profile Arctica<sup>®</sup> and GE CustomStyle<sup>™</sup> Side-by-Sides

# An impressive design statement, without standing out.

For a built-in look, without the built-in expense, here's a fitting solution. A GE Profile CustomStyle<sup>™</sup> refrigerator makes the most of your kitchen space by blending in almost seamlessly with surrounding cabinetry. It gives you the style you want and features you need, without the cost and inconvenience of remodeling. For a sleek, modern appearance, choose stainless or acrylic panels. Or, achieve a custom look with cabinet-matching wood panels. Whatever style you prefer, you'll find a CustomStyle refrigerator that works beautifully with your decor and budget.

# Designed for today's discriminating consumers.

CustomStyle refrigerators with installed trim accept stainless steel or acrylic panels in white, black or bisque, all of which can be ordered from GE. To achieve a custom look, you can order wood panels from your cabinetmaker. You'll discover all kinds of ways to enhance your kitchen.