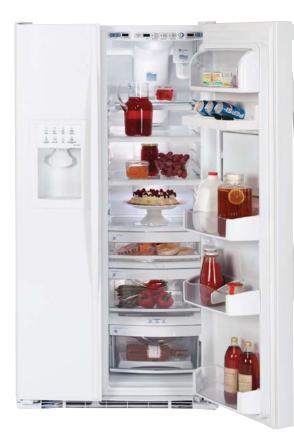

# Feature Gallery: Side-by-Sides

# ClimateKeeper2<sup>™</sup> System

Keeps foods fresh longer, while protecting ice from odor transfer, with its unique dual-evaporator system.

# Only GE has it! Upfront digital controls with temperature readout

Are precise and easy to use.

TurboCool<sup>™</sup> feature Quickly cools the refrigerator after frequent door openings or when hot items are placed inside.

SmartWater<sup>™</sup> filtration system Delivers clean, great-tasting water and ice through the LightTouch! dispenser.

In-the-door beverage rack Conveniently located inside the refrigerator door to increase flexibility and free up valuable shelf space.

Adjustable ClearLook<sup>™</sup> bins Hold gallon-size containers with style and ease.

It chills!

It thaws!

# Only GE has it!

Full-extension bin with CustomCool<sup>™</sup> technology

Chills in minutes, thaws in hours and helps keep foods fresher, longer. For added convenience, it opens fully to allow easy access.

# Only GE has it!

Integrated Ice<sup>™</sup> system

The ice bucket is integrated into the icemaker, not the freezer door, freeing up valuable storage space. It pulls out and down, providing easy access to cubed ice.

# Only GE has it!

Slide 'n Store™ full-extension freezer baskets

Extend 16" for easy loading and unloading.

# QuickSpace<sup>™</sup> shelf

Quickly slides out of the way to make room for tall items.

Tall LightTouch! dispenser Accommodates tall glassware and dispenses water and ice at the slightest touch.

Slide-out, spillproof glass shelves Simplify loading, unloading and cleaning.