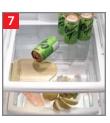

# Only GE has it!

Full-extension bin with CustomCool<sup>™</sup> technology

Chills in minutes, thaws in hours and helps keep foods fresher, longer. For added convenience, it opens fully to allow easy access.