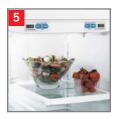

# Only GE has it!

Full-extension bin with CustomCool<sup>™</sup> technology

Chills in minutes, thaws in hours and helps keep foods fresher, longer. For added convenience, it opens fully to allow easy access.