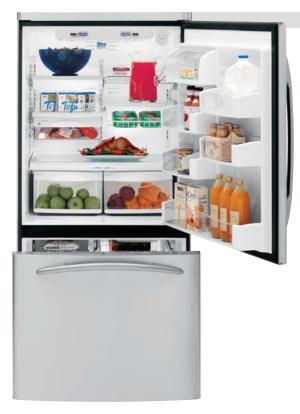

# GE Profile<sup>™</sup> and GE<sup>®</sup> Refrigerators

The Ultimate in Refrigeration.<sup>™</sup> Rethought. Reinvented. Revolutionized.

imagination at work

The Ultimate in Refrigeration.™

GE Profile Arctica® has the freshest ideas in refrigeration, including the

new ClimateKeeper 2<sup>rr</sup> dual-evaporator system which carefully controls humidity to keep foods fresh days longer. The stylish exterior makes a dramatic statement, and the multilevel interior makes versatile use of every inch of storage space. In the freshfood compartment, slide-out shelves simplify loading and unloading. In the freezer compartment, the ice system is uniquely designed to allow more room for more food. In addition to innovative storage features, both compartments offer a range of cooling capabilities for the ultimate in flexibility and performance.