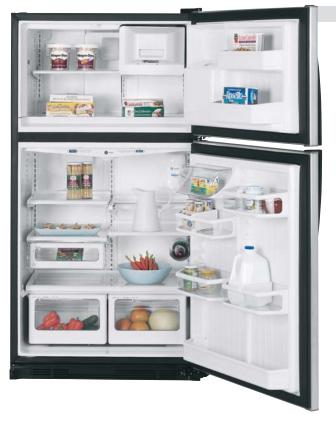

# Feature Gallery: Side-by-Sides

# ClimateKeeper2<sup>™</sup> System

Keeps foods fresh longer, while protecting ice from odor transfer, with its unique dual-evaporator system.

# Only GE has it! Upfront digital controls with temperature readout

Are precise and easy to use.

TurboCool<sup>™</sup> feature Quickly cools the refrigerator after frequent door openings or when hot items are placed inside.

SmartWater<sup>™</sup> filtration system Delivers clean, great-tasting water and ice through the LightTouch! dispenser.

In-the-door beverage rack Conveniently located inside the refrigerator door to increase flexibility and free up valuable shelf space.

Adjustable ClearLook<sup>™</sup> bins Hold gallon-size containers with style and ease.

It chills!

It thaws!

# Only GE has it!

Full-extension bin with CustomCool<sup>™</sup> technology

Chills in minutes, thaws in hours and helps keep foods fresher, longer. For added convenience, it opens fully to allow easy access.

# Only GE has it!

Integrated Ice<sup>™</sup> system

The ice bucket is integrated into the icemaker, not the freezer door, freeing up valuable storage space. It pulls out and down, providing easy access to cubed ice.

# Only GE has it!

Slide 'n Store™ full-extension freezer baskets

Extend 16" for easy loading and unloading.

# QuickSpace<sup>™</sup> shelf

Quickly slides out of the way to make room for tall items.

Tall LightTouch! dispenser Accommodates tall glassware and dispenses water and ice at the slightest touch.

Slide-out, spillproof glass shelves Simplify loading, unloading and cleaning.