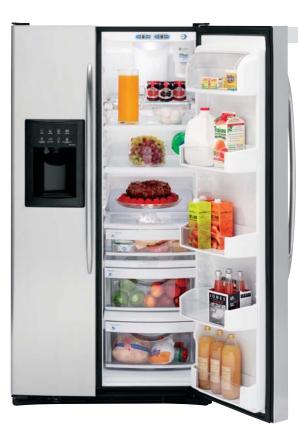

# PSW26SGR

# GE Profile Arctica® 25.5 cu. ft. Stainless-Wrapped Refrigerator

- ClimateKeeper<sup>™</sup> system
  CustomCool<sup>™</sup> technology with full-extension drawer
  Upfront electronic touch temperature controls
- Upfront electronic touch temperature controls with digital temperature display
  Integrated Ice<sup>™</sup> system
  LightTouch! tall dispenser with child lock and door alarm
  Slide 'n Store<sup>™</sup> full-extension freezer baskets
  FrostGuard<sup>™</sup> technology

PSW26SGRSS