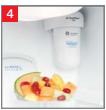

# Only GE has it!

Full-extension bin with CustomCool<sup>™</sup> technology

Chills in minutes, thaws in hours and helps keep foods fresher, longer. For added convenience, it opens fully to allow easy access.