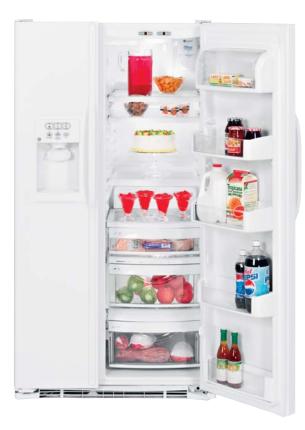

# Feature Gallery: Built-In Side-by-Sides

# ClimateKeeper<sup>™</sup> System

Combines electronic touch controls, multiple electronic sensors and a multiflow air system to keep temperatures consistent and help preserve foods.

### Digital temperature controls

Located on the dispenser to provide easy-access and electronic accuracy in controlling fresh food and freezer compartment temperatures.

### Soft-touch dispenser

Dispenses water and ice with gentle pressure, complete with safety and convenience features such as a child lock and door alarm, filter replacement indicator light and QuickIce<sup>™</sup> system.

### Overhead evaporator system

Provides additional freezer space, eliminates shared air and reduces defrosting. Access panel easily lifts out of the way for convenient replacement of the water filter.

# Adjustable humidity vegetable/ fruit crispers

Customizes the storage environment to keep fruits and vegetables at their best.

# SmartWater<sup>™</sup> Plus filtration

Ensures access to clear, better-tasting water and ice with filter change indicator light and simple-to-install Twist and Lock design.

### Spillproof glass shelves

Contains spills to keep cleanup to a minimum.