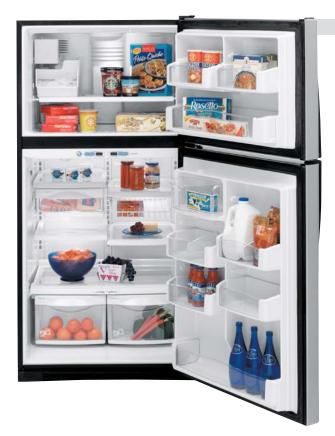

# PTS25SHR

# GE Profile Arctica® 24.6 cu. ft. Refrigerator

- Internal water dispenser with SmartWater filtration
- Upfront electronic touch temperature controls with digital temperature display

- ClimateKeeper™ system
  Factory-installed automatic icemaker
  Adjustable slide-out, spillproof glass shelves
- ClearLook™ adjustable gallon door bins
  Tilt-out locking freezer door bin

| DTCOFCUDDC |
|------------|
| PTS25SHRBS |