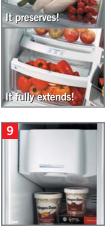

# Only GE has it!

Full-extension bin with CustomCool<sup>™</sup> technology

Chills in minutes, thaws in hours and helps keep foods fresher, longer. For added convenience, it opens fully to allow easy access.