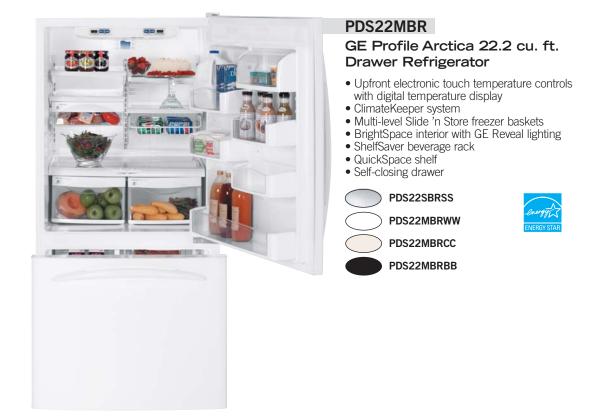

# PDS22MHR

GE Profile Arctica 22.2 cu. ft. **Drawer Refrigerator** 

- Internal water dispenser with GE SmartWater filtration
- Upfront electronic touch temperature controls
- with digital temperature display
- ClimateKeeper system
  Multi-level Slide 'n Store freezer baskets
- Integrated icemaker
- BrightSpace interior with GE Reveal lighting

PDS22MHRBB

ShelfSaver beverage rack

PDS22SHRSS PDS22MHRWW PDS22MHRCC

Available July 2004