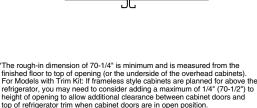

\*Color(s) available: WV = White dispenser and visor handles, BV = Black dispenser and visor handles. If installed against a wall, allow clearance of 4" on freezer side to remove bin. Clearance required to remove fresh food full size pan without disassembling is 4".