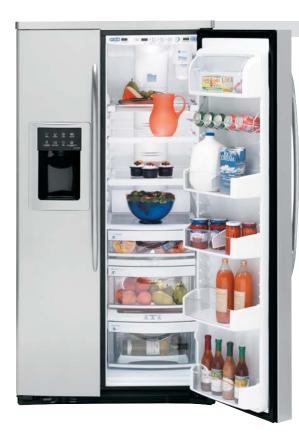

# Feature Gallery: Side-by-Sides

# ClimateKeeper2<sup>™</sup> System

Keeps foods fresh longer, while protecting ice from odor transfer, with its unique dual-evaporator system.

# Only GE has it! Upfront digital controls with temperature readout

Are precise and easy to use.

TurboCool<sup>™</sup> feature Quickly cools the refrigerator after frequent door openings or when hot items are placed inside.

SmartWater<sup>™</sup> filtration system Delivers clean, great-tasting water and ice through the LightTouch! dispenser.

In-the-door beverage rack Conveniently located inside the refrigerator door to increase flexibility and free up valuable shelf space.

Adjustable ClearLook<sup>™</sup> bins Hold gallon-size containers with style and ease.

It chills!

It thaws!

# Only GE has it!

Full-extension bin with CustomCool<sup>™</sup> technology

Chills in minutes, thaws in hours and helps keep foods fresher, longer. For added convenience, it opens fully to allow easy access.

# Only GE has it!

Integrated Ice<sup>™</sup> system

The ice bucket is integrated into the icemaker, not the freezer door, freeing up valuable storage space. It pulls out and down, providing easy access to cubed ice.

# Only GE has it!

Slide 'n Store™ full-extension freezer baskets

Extend 16" for easy loading and unloading.

# QuickSpace<sup>™</sup> shelf

Quickly slides out of the way to make room for tall items.

Tall LightTouch! dispenser Accommodates tall glassware and dispenses water and ice at the slightest touch.

Slide-out, spillproof glass shelves Simplify loading, unloading and cleaning.