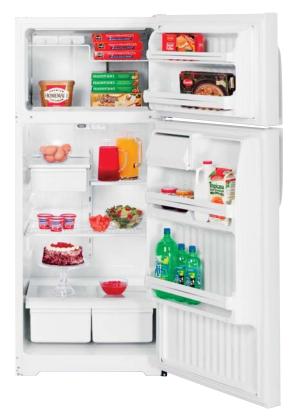

## GTS18FBR

GE 17.9 cu. ft. Refrigerator

- Upfront temperature controls
  Adjustable shelves, two wire, one glass
  Clear vegetable/fruit crispers
  Gallon door storage

- NeverClean condenser
- Deluxe quiet designSquared doors

GTR18FBRCC

White Bisque