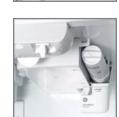

### Overhead evaporator system

Provides additional freezer space, eliminates shared air and reduces defrosting. Access panel easily lifts out of the way for convenient replacement of the water filter.