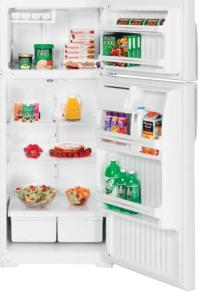

new ClimateKeeper 2<sup>rr</sup> dual-evaporator system which carefully controls humidity to keep foods fresh days longer. The stylish exterior makes a dramatic statement, and the multilevel interior makes versatile use of every inch of storage space. In the freshfood compartment, slide-out shelves simplify loading and unloading. In the freezer compartment, the ice system is uniquely designed to allow more room for more food. In addition to innovative storage features, both compartments offer a range of cooling capabilities for the ultimate in flexibility and performance.