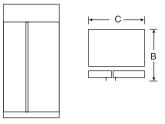

## GE Profile<sup>™</sup> Built-In Side-by-Side Refrigerators

|                                            | GE Profile <sup>™</sup>     |                             |
|--------------------------------------------|-----------------------------|-----------------------------|
|                                            | PSB42LSR                    | PSB42LGR                    |
| Stainless steel model                      | •                           |                             |
| Capacity                                   |                             |                             |
| Total (cu. ft.)                            | 25.2                        | 25.2                        |
| Fresh food (cu. ft.)                       | 15.6                        | 15.6                        |
| Freezer (cu. ft.)                          | 9.6                         | 9.6                         |
| Shelf area (sq. ft.)                       | 23.36                       | 23.36                       |
| Fresh Food Features                        |                             |                             |
| ClimateKeeper™ system                      | •                           | •                           |
| Multiflow air system                       | ٠                           | •                           |
| Upfront electronic digital display         | •                           | •                           |
| Electronic touch temp. controls            | Dispenser                   | Dispenser                   |
| Electronic sensors                         | •                           | •                           |
| SmartWater™ filtration system              | Plus                        | Plus                        |
| SoftTouch dispenser                        | Crushed Ice, Cubes, Water   | Crushed Ice, Cubes, Wate    |
| Light                                      | •                           | •                           |
| Door alarm                                 | •                           | •                           |
| Quick Ice™ feature                         | •                           | •                           |
| Water filter indicator light               | •                           | •                           |
| Cabinet shelves                            | 4 Glass                     | 4 Glass                     |
| Adjustable                                 | 3                           | 3                           |
| Spillproof                                 | 4                           | 4                           |
| Deli pan                                   | Clear                       | Clear                       |
| Vegetable/fruit crispers                   | 2 Adj. Humidity             | 2 Adj. Humidity             |
| ClearLook™ door bins                       | 4 (3 Adj.)                  | 4 (3 Adj.)                  |
| Dairy compartment                          | •                           | •                           |
| Interior light system                      | Dual-level                  | Dual-level                  |
| Quiet Design                               | Premium                     | Premium                     |
| NeverClean <sup>™</sup> condenser          | •                           | •                           |
| ENERGY STAR®                               | •                           | •                           |
| Freezer Features                           |                             |                             |
| FrostGuard <sup>™</sup> technology         | •                           | •                           |
| Factory-installed automatic icemaker & bin | •                           | •                           |
| Wire slide-out baskets                     | 2                           | 2                           |
| Wire cabinet shelves                       | 4                           | 4                           |
| Fixed door bins                            | 3                           | 3                           |
| Interior light                             | Dual                        | Dual                        |
| Exterior                                   | Duu                         | Duu                         |
| Color(s) available*                        | BV                          | WV, BV                      |
| CustomStyle configuration                  | Trimless                    | Installed Trim              |
| Door handles                               | Stainless-look, full-length | Stainless-look, full-length |
| Door hinge                                 | Hydraulic damper design     | Hydraulic damper design     |
| Adjustable rollers                         | Front                       | Front                       |
| Weights & Dimensions                       | FIUIL                       | FIUIL                       |
|                                            | 00.00/00                    | 00.00/00                    |
| Height to top of hinge (in.) A             | 83-29/32                    | 83-29/32                    |
| Case depth with door handle (in.) B        | 26-29/32                    | 26-29/32                    |
| Width (in.) C                              | 42                          | 42                          |
| Approx. shipping weight (lbs.)             | 627                         | 627                         |
| Power/Rating                               | 120V, 60Hz, 15Amps          | 120V, 60Hz, 15Amps          |
| Accessories                                |                             |                             |
| Black acrylic panels                       | N/A                         | PSPK42RBB                   |
| White acrylic panels                       | N/A                         | PSPK42RWW                   |

\*Color(s) available: WV = White dispenser and visor handles, BV = Black dispenser and visor handles. If installed against a wall, allow clearance of 4" on freezer side to remove bin. Clearance required to remove fresh food full size pan without disassembling is 4".