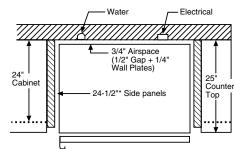

k door panel may strike the adjacent countertops when the door is fully opened. Therefore, the hinge side clearance to raised panel will vary according to the installation situation.
- -Allow 1-3/4" (44mm) clearance when installation does not include side panels. -The installation of 3/4" (19mm) -thick side panels requires less clearance because the space between the door and adjacent countertop is wider.
- To avoid door contact to countertop, consider: -Mitering the corner of the adjacent countertops 45°. or -Pulling the refrigerator forward enough to avoid contact.

#### Stability Leg

• The top-freezer refrigerator is the first cabinet-depth top-freezer. This means depth is more shallow than conventional models and the width is larger. The stability leg gives the unit extra support.







8' Ceiling

\*The rough-in dimension of 70-1/4" is minimum and is measured from the finished floor to top of opening (or the underside of the overhead cabinets). For Models with Trim Kit: If frameless style cabinets are planned for above the refrigerator, you may need to consider adding a maximum of 1/4" (70-1/2") to height of opening to allow additional clearance between cabinet doors and top of refrigerator trim when cabinet doors are in open position.

For 22 cu. ft. models only. \*22" depth applies to the refrigerator opening, not the actual cabinet depth.



IMPORTANT: Before finalizing specifications for your GE Profile CustomStyle Refrigerator, please NOTE: • A minimum width of 36" is required for refrigerator installation

• Be sure to allow for 1/2" or 3/4" side panels in addi