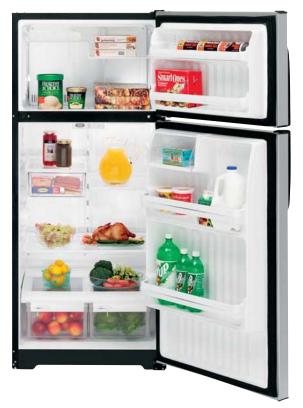

# GE Profile<sup>™</sup> and GE<sup>®</sup> Refrigerators

The Ultimate in Refrigeration.<sup>™</sup> Rethought. Reinvented. Revolutionized.

imagination at work

The Ultimate in Refrigeration.™

GE Profile Arctica® has the freshest ideas in refrigeration, including the

new ClimateKeeper 2<sup>rr</sup> dual-evaporator system which carefully controls humidity to keep foods fresh days longer. The stylish exterior makes a dramatic statement, and the multilevel interior makes versatile use of every inch of storage space. In the freshfood compartment, slide-out shelves simplify loading and unloading. In the freezer compartment, the ice system is uniquely designed to allow more room for more food. In addition to innovative storage features, both compartments offer a range of cooling capabilities for the ultimate in flexibility and performance.