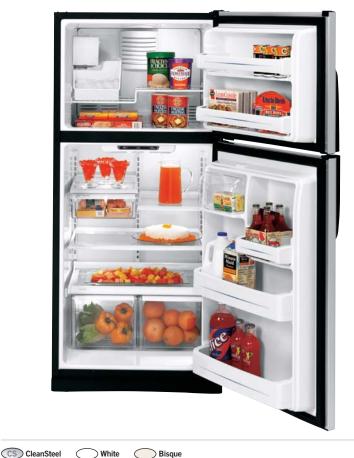

# Feature Gallery: Side-by-Sides

# ClimateKeeper2<sup>™</sup> System

Keeps foods fresh longer, while protecting ice from odor transfer, with its unique dual-evaporator system.

# Only GE has it! Upfront digital controls with temperature readout

Are precise and easy to use.

TurboCool<sup>™</sup> feature Quickly cools the refrigerator after frequent door openings or when hot items are placed inside.

SmartWater<sup>™</sup> filtration system Delivers clean, great-tasting water and ice through the LightTouch! dispenser.

In-the-door beverage rack Conveniently located inside the refrigerator door to increase flexibility and free up valuable shelf space.