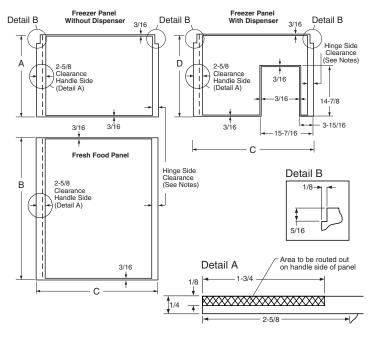

# **Built-In Side-By-Side Refrigerators**

Built-in refrigerators with installed trim accept acrylic panels in white or black which can be ordered from GE. To achieve a custom look, you can order 1/4" or 3/4" wood panels from your cabinetmaker. You'll discover all kinds of ways to enhance your kitchen. Our trimless unit, which comes in stainless steel, simply slides into the space between cabinets. It instantly looks built-in with nothing to attach or build.

# An impressive design statement, without standing out.

For a built-in look, without the built-in expense, here's a fitting solution. A GE Profile CustomStyle<sup>™</sup> refrigerator makes the most of your kitchen space by blending in almost seamlessly with surrounding cabinetry. It gives you the style you want and features you need, without the cost and inconvenience of remodeling. For a sleek, modern appearance, choose stainless or acrylic panels. Or, achieve a custom look with cabinet-matching wood panels. Whatever style you prefer, you'll find a CustomStyle refrigerator that works beautifully with your decor and budget.

### Optional collar trim: adding the final touch.

The optional collar trim is just another way GE lets you integrate our CustomStyle refrigerators into your kitchen decor. Available in stainless steel, white, bisque and black, this trim frames the refrigerator facade, adding to the finished look of a built-in, custom kitchen.