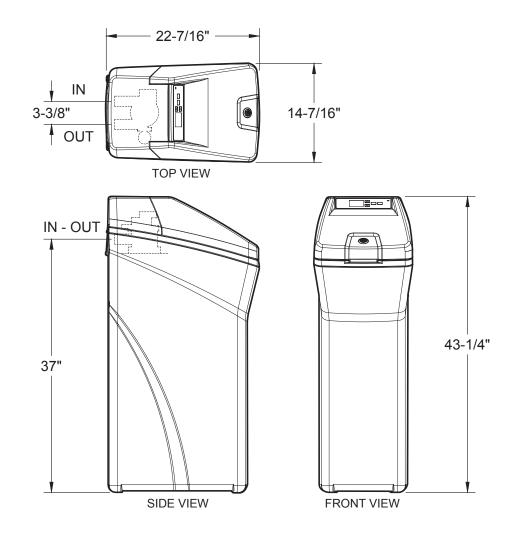

# $GE^{\text{\tiny{IR}}}$ Series SmartWater $^{\text{\tiny{TM}}}$ Water Softener

SALT CAPACITY: 200 lbs.

**IMPORTANT:** All units must be installed according to local codes.

**NOTE:** Before installing, consult installation instructions packed with product for current dimensional data.