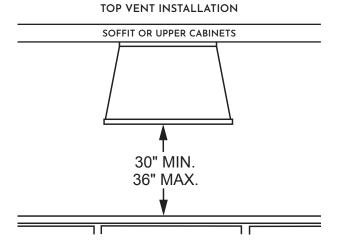

## **PROFESSIONAL HOODS INSTALLATION**

MONOGRAM Designer collection

This hood is designed to be installed onto a wall. Install this hood 30" minimum to 36" maximum above the cooking surface. **NOTE**: Clearances may vary due to type of cooking product and local codes. Check with local inspectors to be sure standard is applicable.

## BACK VENT INSTALLATION

In this installation, the ductwork running from the top of the hood will be concealed in the soffit or upper cabinetry.

In this installation, the ductwork running from the back of the hood goes directly into the wall.