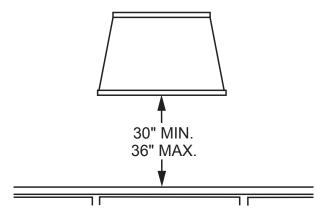

## **PROFESSIONAL HOODS INSTALLATION**

MONOGRAM Designer collection

This hood is designed to be installed onto a wall. Install this hood 30" minimum to 36" maximum above the cooking surface. **NOTE**: Clearances may vary due to type of cooking product and local codes. Check with local inspectors to be sure standard is applicable.

## BACK VENT INSTALLATION

In this installation, the ductwork running from the top of the hood will be concealed in the soffit or upper cabinetry.

In this installation, the ductwork running from the back of the hood goes directly into the wall.