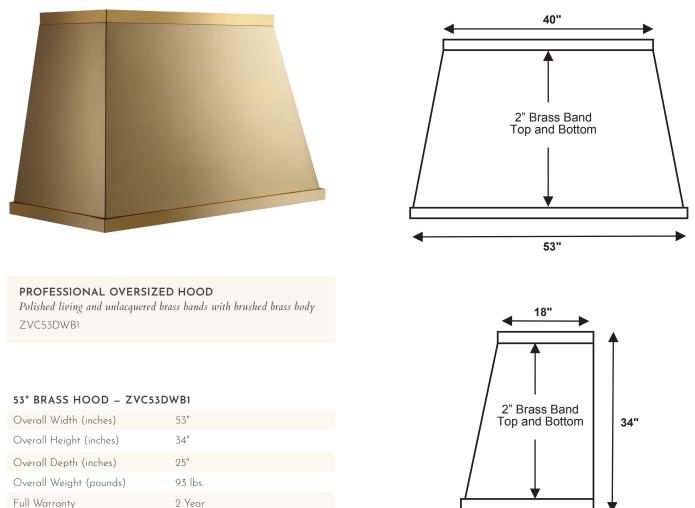

For brass hood only, unlacquered brass is a living finish that requires additional use and care. See Keeler Brass Company Product Care Card for more details.

25"