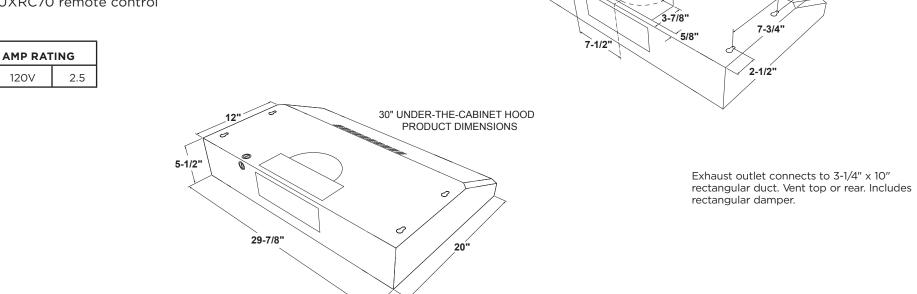

### DIMENSIONS AND INSTALLATION INFORMATION (IN INCHES)

WB02X11537 replacement grease filter and JXCF55 replacement charcoal filter are available at additional cost. Call toll-free 800.626.2000.

**INSTALLATION INFORMATION:** Before installing, consult installation instructions packed with product for current dimensional data.

#### ADDITIONAL ACCESSORIES:

JXS50SS 15" cabinet spacer UXRC70 remote control

7/8'

7/8"

3-1/4

10"

For answers to your Monogram, Café™, GE Profile™ or GE Appliances product questions, visit our website at geappliances.com or call GE Answer Center<sup>®</sup> Service, 800.626.2000.

30" UNDER-THE-CABINET HOOD

INSTALLATION DIMENSIONS

1-1/4"