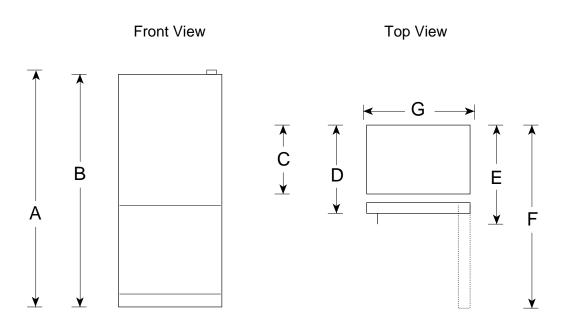

## **Dimensions (in inches)**

| Overall<br>Dimensions | Height to top of hinge (in.) <b>A</b>   | 68-5/8 |
|-----------------------|-----------------------------------------|--------|
|                       | Height to top of case (in.) <b>B</b>    | 67-7/8 |
|                       | Case depth without door (in.) <b>C</b>  | 28-1/4 |
|                       | Depth less door handle (in.) <b>D</b>   | 31-3/4 |
|                       | Depth with door handle (in.) <b>E</b>   | 34-1/8 |
|                       | Depth with door open 90° (in.) <b>F</b> | 62     |
|                       | Width (in.) <b>G</b>                    | 32-7/8 |
|                       | Side clearance for 90° door open (in.)  | 1-1/4  |
| Air<br>Clearances     | Each side (in.)                         | 1/8    |
|                       | Top (in.)                               | 1      |
|                       | Back (in.)                              | 1      |