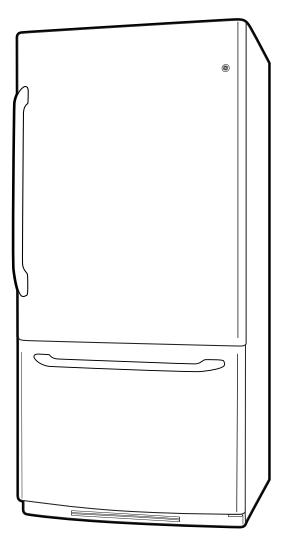

# **GBS22HCP – GE ENERGY STAR® 22.3 Cu. Ft. Bottom-Freezer Refrigerator with Icemaker**

#### **Features and Benefits**

- Full Width Sliding Freezer Basket Makes the most of usable freezer space allowing for easy loading and unloading.
- Factory Installed Icemaker Makes ice automatically ensuring a ready supply.
- Gallon Door Storage Makes room for milk and any other gallon size containers.
- Vegetable/Fruit Crisper Provides the ideal storage environment for your fruits and vegetables.
- Clear Snack Pan Helps keep everyday foods like cheese slices and carrot sticks fresh.
- Contoured Doors Create a high-fashion look with gently rounded doors and edges.
- Model GBS22HCPWW White on white
- Model GBS22HCPCC Bisque on bisque
- Model GBS22HCPBB Black on black