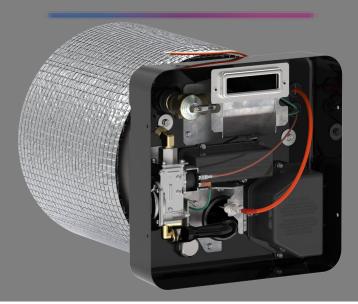

## Installation In Mind

Designed to fit into industry standard cutout, including 6' power cord, 3/8" gas fitting and 1/2" MNPT water connections.

#### **Durable Design**

Two integrated hinges and latches offer secure, easy access. Integrated interior gaskets allow secure sealing, reduced door vibration and proper air flow.

## **Secured Controls**

Fully enclosed control board securely located to protect from exterior elements or interior accidents. Complies with ANSI Z21.10.1-2019.

## **Easy Maintenance**

Direct access to anode rod allows for ongoing maintenance to keep your water heater running longer.

Visit to learn more <u>http://geappliances.com/rv-appliances</u>