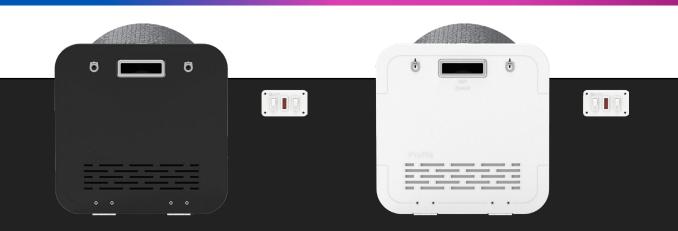

# GE Profile™ RV DualFuelExterior Doors & Controls

Additional accessories to complete RV water heating packages

Durable design with two integrated stainless-steel hinges offer easy access.

Dual latches keep door securely closed while moving.

Textured, durable powder coat finish helps prevent scratches.

|  | Model Number | Description                                     |                                                                                  |
|--|--------------|-------------------------------------------------|----------------------------------------------------------------------------------|
|  |              | PM6WRS                                          | Profile RV 6G Dual Fuel Exterior<br>White Door                                   |
|  |              | PM6BRS                                          | Profile RV 6G Dual Fuel Exterior<br>Black Door                                   |
|  | PMOWRS       | Profile RV 10G Dual Fuel Exterior<br>White Door |                                                                                  |
|  |              | PMOBRS                                          | Profile RV 10G Dual Fuel Exterior<br>Black Door                                  |
|  |              | PMCS RS                                         | Profile RV Dual Fuel White Toggle<br>Control for LP and Electric Water<br>Heater |