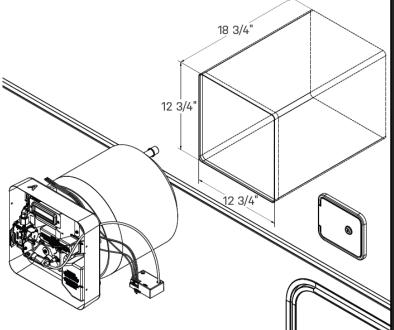

## Installation In Mind

Designed to fit into industry standard cutout, including 6' power cord, 3/8" gas fitting and 1/2" MNPT water connections.